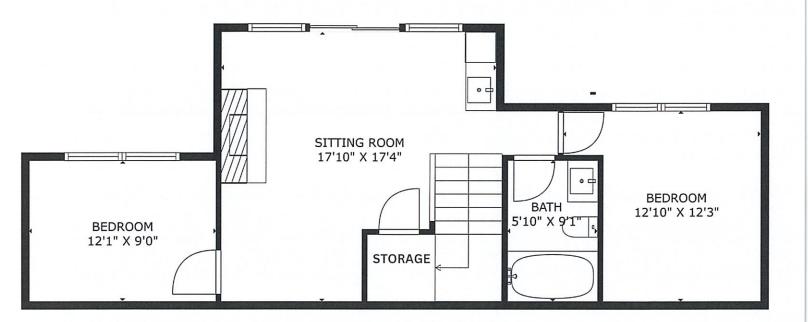

### **6 BLACK BEAR RUN TUFTONBORO NH 03816**

\$1,850,000

4 Beds

3.5 Baths

3.56 Acres

MIS#4992288

Located in the esteemed neighborhood of Black Bear Run in Tuftonboro, NH, this exquisite property presents a captivating blend of luxury & natural beauty. The custom hybrid timber frame construction sets the stage for a residence that exudes timeless elegance and meticulous craftsmanship. Upon entering, the grandeur of the home unfolds with soaring cathedral ceilings. This 3-level home offers versatile living spaces, including 4 bedrooms, with the primary bedroom conveniently located on the main floor, complete with an ensuite full bathroom for added comfort & privacy. The custom chefs kitchen is a culinary masterpiece, boasting stainless steel appliances & quartz countertops that exemplify both style & practicality. This property is truly a haven for woodworking enthusiasts, featuring a carpenter's dream workshop that offers ample space for creativity and craftsmanship. The three-car garage provides convenience & security for prized vehicles. The home also includes an in-law suite, providing versatility & comfort for extended family members or guests. An extensive back deck provides the perfect venue for outdoor entertaining, breathtaking views, and solitude. This serene backdrop serves as the perfect setting for relaxing evenings & picturesque sunsets, creating an ambiance of tranquility and natural splendor. Seamlessly blending modern luxury with the tranquility of nature, this home is a rare opportunity to own your little slice of Lakes Region paradise.