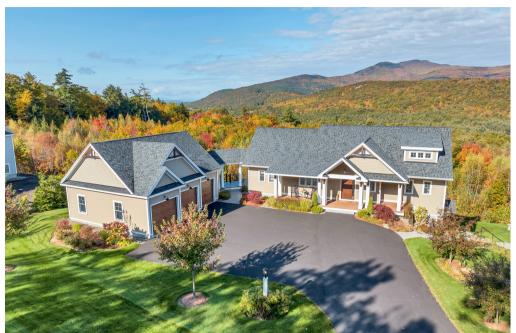

### **6 BLACK BEAR RUN TUFTONBORO NH 03816**

\$1,850,000

4 Beds

3.5 Baths

3.56 Acres

MIS#4992288

Located in the esteemed neighborhood of Black Bear Run in Tuftonboro, NH, this exquisite property presents a captivating blend of luxury & natural beauty. The custom hybrid timber frame construction sets the stage for a residence that exudes timeless elegance and meticulous craftsmanship. Upon entering, the grandeur of the home unfolds with soaring cathedral ceilings. This 3-level home offers versatile living spaces, including 4 bedrooms, with the primary bedroom conveniently located on the main floor, complete with an ensuite full bathroom for added comfort & privacy. The custom chefs kitchen is a culinary masterpiece, boasting stainless steel appliances & quartz countertops that exemplify both style & practicality. This property is truly a haven for woodworking enthusiasts, featuring a carpenter's dream workshop that offers ample space for creativity and craftsmanship. The three-car garage provides convenience & security for prized vehicles. The home also includes an in-law suite, providing versatility & comfort for extended family members or guests. An extensive back deck provides the perfect venue for outdoor entertaining, breathtaking views, and solitude. This serene backdrop serves as the perfect setting for relaxing evenings & picturesque sunsets, creating an ambiance of tranquility and natural splendor. Seamlessly blending modern luxury with the tranquility of nature, this home is a rare opportunity to own your little slice of Lakes Region paradise.