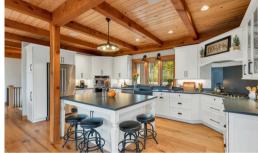

### **6 BLACK BEAR RUN TUFTONBORO NH 03816**

\$1,850,000

4 Beds

3.5 Baths

3.56 Acres

MIS#4992288

Located in the esteemed neighborhood of Black Bear Run in Tuftonboro, NH, this exquisite property presents a captivating blend of luxury & natural beauty. The custom hybrid timber frame construction sets the stage for a residence that exudes timeless elegance and meticulous craftsmanship. Upon entering, the grandeur of the home unfolds with soaring cathedral ceilings. This 3-level home offers versatile living spaces, including 4 bedrooms, with the primary bedroom conveniently located on the main floor, complete with an ensuite full bathroom for added comfort & privacy. The custom chefs kitchen is a culinary masterpiece, boasting stainless steel appliances & quartz countertops that exemplify both style & practicality. This property is truly a haven for woodworking enthusiasts, featuring a carpenter's dream workshop that offers ample space for creativity and craftsmanship. The three-car garage provides convenience & security for prized vehicles. The home also includes an in-law suite, providing versatility & comfort for extended family members or guests. An extensive back deck provides the perfect venue for outdoor entertaining, breathtaking views, and solitude. This serene backdrop serves as the perfect setting for relaxing evenings & picturesque sunsets, creating an ambiance of tranquility and natural splendor. Seamlessly blending modern luxury with the tranquility of nature, this home is a rare opportunity to own your little slice of Lakes Region paradise.