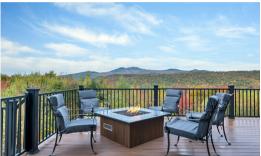

### **6 BLACK BEAR RUN TUFTONBORO NH 03816**

\$1,850,000

4 Beds

3.5 Baths

3.56 Acres

MIS#4992288

Located in the esteemed neighborhood of Black Bear Run in Tuftonboro, NH, this exquisite property presents a captivating blend of luxury & natural beauty. The custom hybrid timber frame construction sets the stage for a residence that exudes timeless elegance and meticulous craftsmanship. Upon entering, the grandeur of the home unfolds with soaring cathedral ceilings. This 3-level home offers versatile living spaces, including 4 bedrooms, with the primary bedroom conveniently located on the main floor, complete with an ensuite full bathroom for added comfort & privacy. The custom chefs kitchen is a culinary masterpiece, boasting stainless steel appliances & quartz countertops that exemplify both style & practicality. This property is truly a haven for woodworking enthusiasts, featuring a carpenter's dream workshop that offers ample space for creativity and craftsmanship. The three-car garage provides convenience & security for prized vehicles. The home also includes an in-law suite, providing versatility & comfort for extended family members or guests. An extensive back deck provides the perfect venue for outdoor entertaining, breathtaking views, and solitude. This serene backdrop serves as the perfect setting for relaxing evenings & picturesque sunsets, creating an ambiance of tranquility and natural splendor. Seamlessly blending modern luxury with the tranquility of nature, this home is a rare opportunity to own your little slice of Lakes Region paradise.