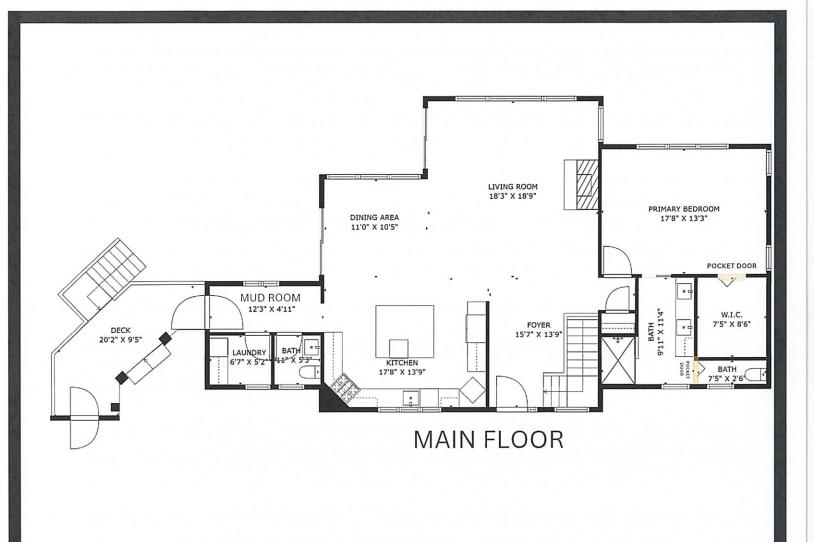

### **6 BLACK BEAR RUN TUFTONBORO NH 03816**

\$1,850,000

4 Beds

3.5 Baths

3.56 Acres

MIS#4992288

Located in the esteemed neighborhood of Black Bear Run in Tuftonboro, NH, this exquisite property presents a captivating blend of luxury & natural beauty. The custom hybrid timber frame construction sets the stage for a residence that exudes timeless elegance and meticulous craftsmanship. Upon entering, the grandeur of the home unfolds with soaring cathedral ceilings. This 3-level home offers versatile living spaces, including 4 bedrooms, with the primary bedroom conveniently located on the main floor, complete with an ensuite full bathroom for added comfort & privacy. The custom chefs kitchen is a culinary masterpiece, boasting stainless steel appliances & quartz countertops that exemplify both style & practicality. This property is truly a haven for woodworking enthusiasts, featuring a carpenter's dream workshop that offers ample space for creativity and craftsmanship. The three-car garage provides convenience & security for prized vehicles. The home also includes an in-law suite, providing versatility & comfort for extended family members or guests. An extensive back deck provides the perfect venue for outdoor entertaining, breathtaking views, and solitude. This serene backdrop serves as the perfect setting for relaxing evenings & picturesque sunsets, creating an ambiance of tranquility and natural splendor. Seamlessly blending modern luxury with the tranquility of nature, this home is a rare opportunity to own your little slice of Lakes Region paradise.