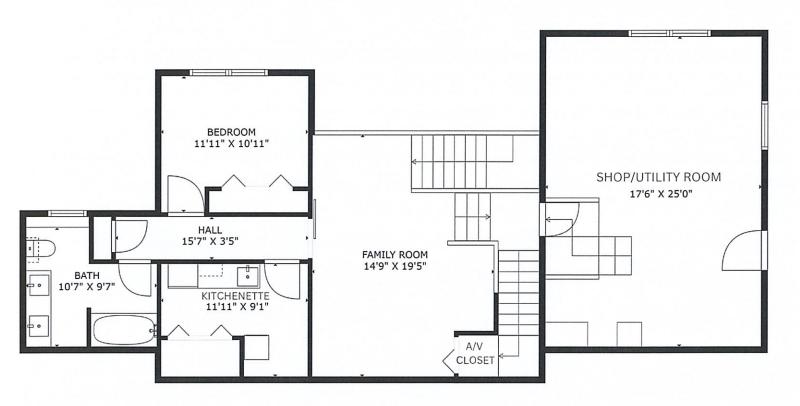

### **6 BLACK BEAR RUN TUFTONBORO NH 03816**

\$1,850,000

4 Beds

3.5 Baths

3.56 Acres

MIS#4992288

Located in the esteemed neighborhood of Black Bear Run in Tuftonboro, NH, this exquisite property presents a captivating blend of luxury & natural beauty. The custom hybrid timber frame construction sets the stage for a residence that exudes timeless elegance and meticulous craftsmanship. Upon entering, the grandeur of the home unfolds with soaring cathedral ceilings. This 3-level home offers versatile living spaces, including 4 bedrooms, with the primary bedroom conveniently located on the main floor, complete with an ensuite full bathroom for added comfort & privacy. The custom chefs kitchen is a culinary masterpiece, boasting stainless steel appliances & quartz countertops that exemplify both style & practicality. This property is truly a haven for woodworking enthusiasts, featuring a carpenter's dream workshop that offers ample space for creativity and craftsmanship. The three-car garage provides convenience & security for prized vehicles. The home also includes an in-law suite, providing versatility & comfort for extended family members or guests. An extensive back deck provides the perfect venue for outdoor entertaining, breathtaking views, and solitude. This serene backdrop serves as the perfect setting for relaxing evenings & picturesque sunsets, creating an ambiance of tranquility and natural splendor. Seamlessly blending modern luxury with the tranquility of nature, this home is a rare opportunity to own your little slice of Lakes Region paradise.