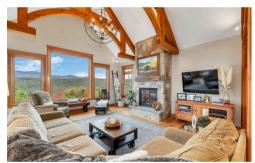

### **6 BLACK BEAR RUN TUFTONBORO NH 03816**

\$1,850,000

4 Beds

3.5 Baths

3.56 Acres

MIS#4992288

Located in the esteemed neighborhood of Black Bear Run in Tuftonboro, NH, this exquisite property presents a captivating blend of luxury & natural beauty. The custom hybrid timber frame construction sets the stage for a residence that exudes timeless elegance and meticulous craftsmanship. Upon entering, the grandeur of the home unfolds with soaring cathedral ceilings. This 3-level home offers versatile living spaces, including 4 bedrooms, with the primary bedroom conveniently located on the main floor, complete with an ensuite full bathroom for added comfort & privacy. The custom chefs kitchen is a culinary masterpiece, boasting stainless steel appliances & quartz countertops that exemplify both style & practicality. This property is truly a haven for woodworking enthusiasts, featuring a carpenter's dream workshop that offers ample space for creativity and craftsmanship. The three-car garage provides convenience & security for prized vehicles. The home also includes an in-law suite, providing versatility & comfort for extended family members or guests. An extensive back deck provides the perfect venue for outdoor entertaining, breathtaking views, and solitude. This serene backdrop serves as the perfect setting for relaxing evenings & picturesque sunsets, creating an ambiance of tranquility and natural splendor. Seamlessly blending modern luxury with the tranquility of nature, this home is a rare opportunity to own your little slice of Lakes Region paradise.