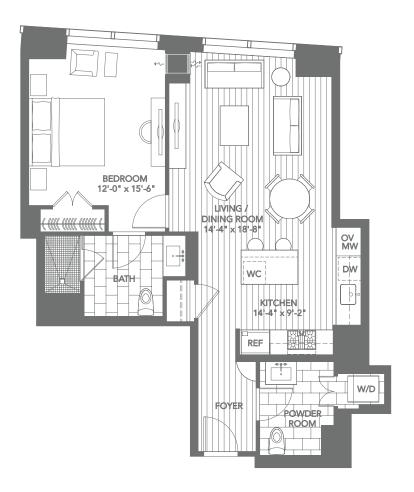

CITY RESIDENCES FLOOR 24

2406

I bedroom, I.5 bath, living/dining room, kitchen 878 sq. ft.

\$ 1,275,000 \$ 604 monthly condo fee (\$ .69 PSF)