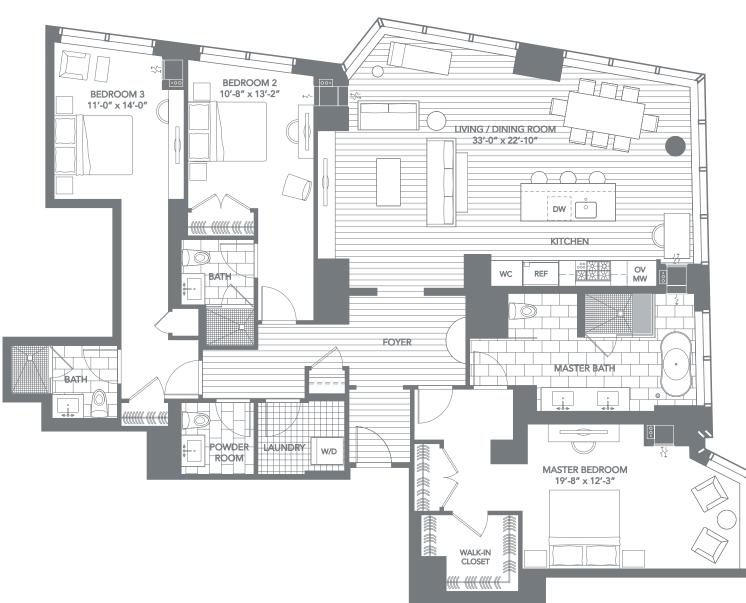

GRAND RESIDENCES FLOOR 53

## 5305

\_\_\_\_

3 bedroom, 3.5 bath, living/dining room, kitchen 2,196 sq. ft.

\$ 4,200,000 \$ 2,434 Monthly Condo Fee (\$ I.II PSF) Includes 2 Valet Parking Spaces