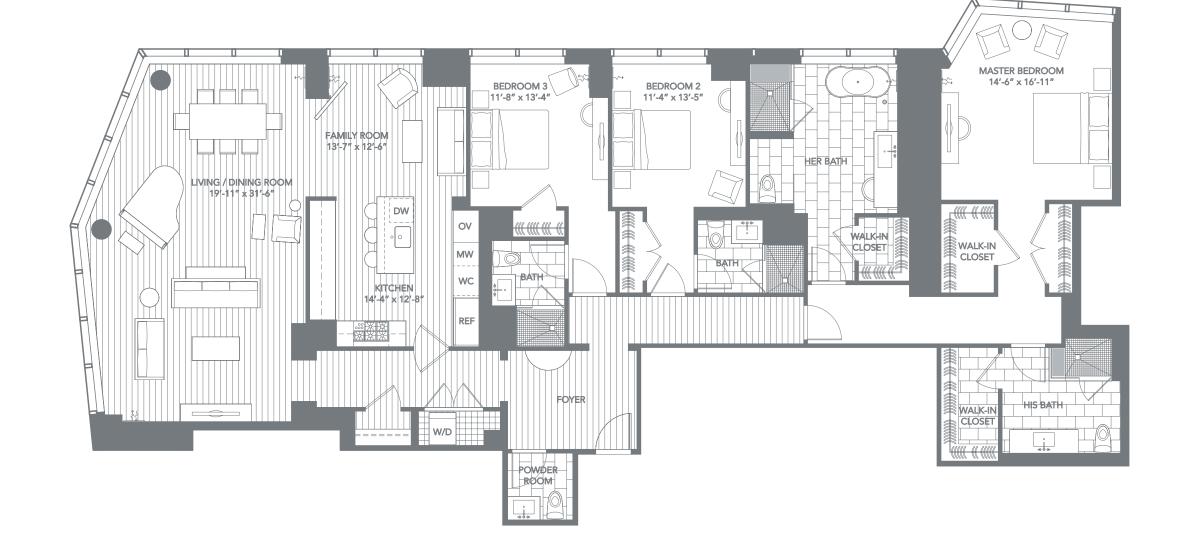

GRAND RESIDENCES FLOOR 49

4903

3 bedroom, 4.5 bath, living/dining room, kitchen, family room 2,773 sq. ft.

\$ 5,700,000 \$ 3,153 Monthly Condo Fee (\$ 1.14 PSF) Includes 2 Valet Parking Spaces