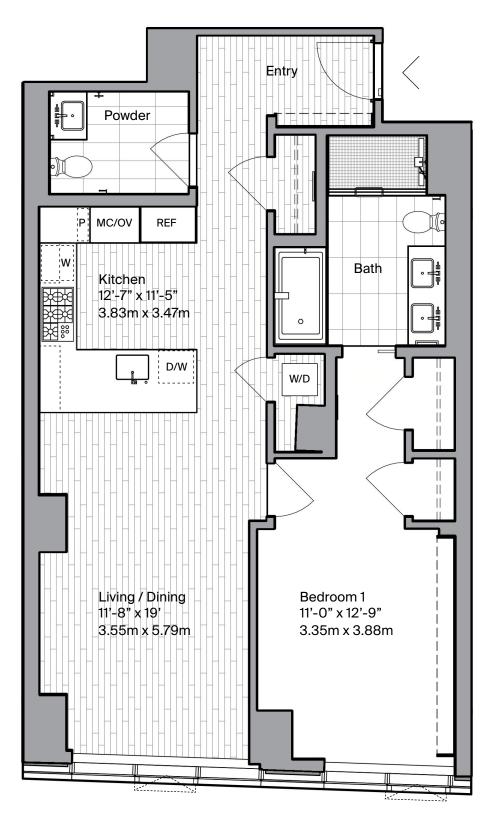

Residences 19-G and 20-G

One Bedroom One and a Half Baths

968 Square Feet | 89.9 Square Meters

Notes

srresidencesboston.com + 1 617 357 8000

The St. Regis Residences, Boston are not owned, developed or sold by Marriott International Inc. or its affiliates ("Marriott"). 150 Seaport LLC uses the St. Regis marks under a license from Marriott, which has not confirmed the accuracy of any of the statements or representations made about the project.