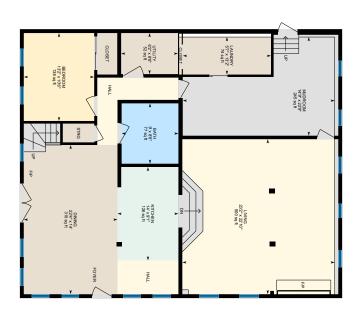

Bedrooms: 3 Bathrooms: 2 Acres: 5.25

Year Built: 2001 Taxes: \$8,908 Sq Ft: 2,972

256 Main Street New London, NH C: 603-252-6428 O: 603-526-8600 www.ohgrp.com

П°

თ

579 Center Rd, Goshen, NH

Main Building: Above Grade Finished Area 2613.67 sq ft