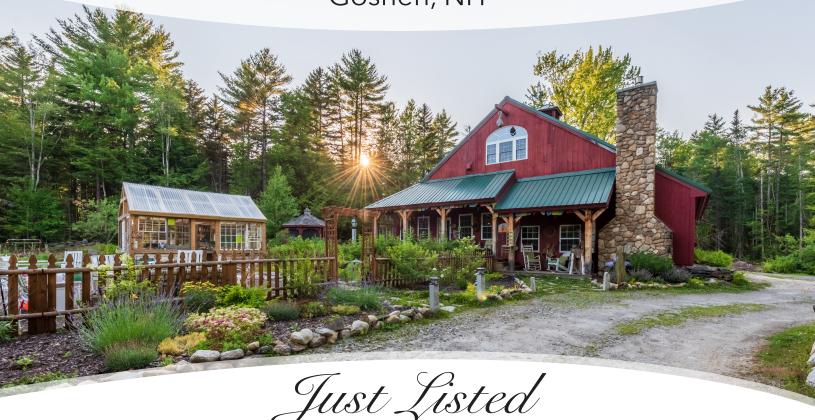

# 579 Center Road Goshen, NH

Amazing property privately set on over 5 acres in Goshen! This 3-bedroom, 2-bathroom home could make the perfect year-round home, ski house or summer home. The inside is spacious and inviting with beautiful wood floors, wood beams and walls. The living room is comfortable for you to enjoy evenings by the fireplace. The main level also offers a large mudroom, laundry room that can also be used for more storage, bathroom and first-floor bedroom. The second level/loft offers an additional bedroom/office and the third level is the primary bedroom w/ensuite bath. Outside is your own little oasis with beautiful gardens, a patio and fire pit to enter-tain guests, garage and 3-stall outbuilding for storage of your tractor, snowmobile, boat, and more. After working on your property or a hike around the "Goshen Ocean" you can use the outdoor shower. A short walk to Gunnison Lake through the trails, or drive over with your kayaks to go out on the lake. Fish, hike or swim at the lake, it's gorgeous in the fall and winter too. A short 15-minute drive to Mount Sunapee and Sunapee State Park. Plenty of hiking trails, golf courses, lakes and ponds, and more to enjoy all your outdoor activities. 45 minutes to Keene for lots of great dining options, breweries, shops and theater. 50 minutes to Concord, 2 hours to Boston, and conveniently located 15 minutes to Newport for all your necessities. \*2 Bedroom septic system.

Remarks - Public Amazing property privately set on over 5 acres in Goshen! This 3-bedroom. 2-bathroom home could make the perfect year-round home. ski house or summer home. The inside is spacious and invitina with beautiful wood floors. wood beams and walls. The livina room is comfortable for vou to eniov eveninas by the fireplace. The main level also offers a larae mudroom. laundrv room that can also be used for more storace. bathroom and first-floor bedroom. The second level/loft offers an additional bedroom/office and the third level is the primary bedroom w/ensuite bath. Outside is vour own little oasis with beautiful aardens. a batio and fire bit to entertain quests. garage and 3-stall outbuilding for storage of vour tractor. snowmobile. boat. and more. After working on vour property or a hike around the "Goshen Ocean" vou can use the outdoor shower. A short walk to Gunnison Lake through the trails. or drive over with vour kavaks to go out on the lake. Fish. hike or swim at the lake. it's gorgeous in the fall and winter too. A short 15 -minute drive to Mount Sunappee and Sunappee State Park. Plentv of hiking trails, colf courses, lakes and ponds, and more to eniov all your outdoor activities, 45 minutes to Keene for lots of great dining options. breweries. shops and theater. 50 minutes to Concord. 2 hours to Boston. and conveniently located 15 minutes to Newport for all your necessities. Delayed showings until the Open House on Sunday. July 24th. 10am - 12pm. \*2 Bedroom septic system.