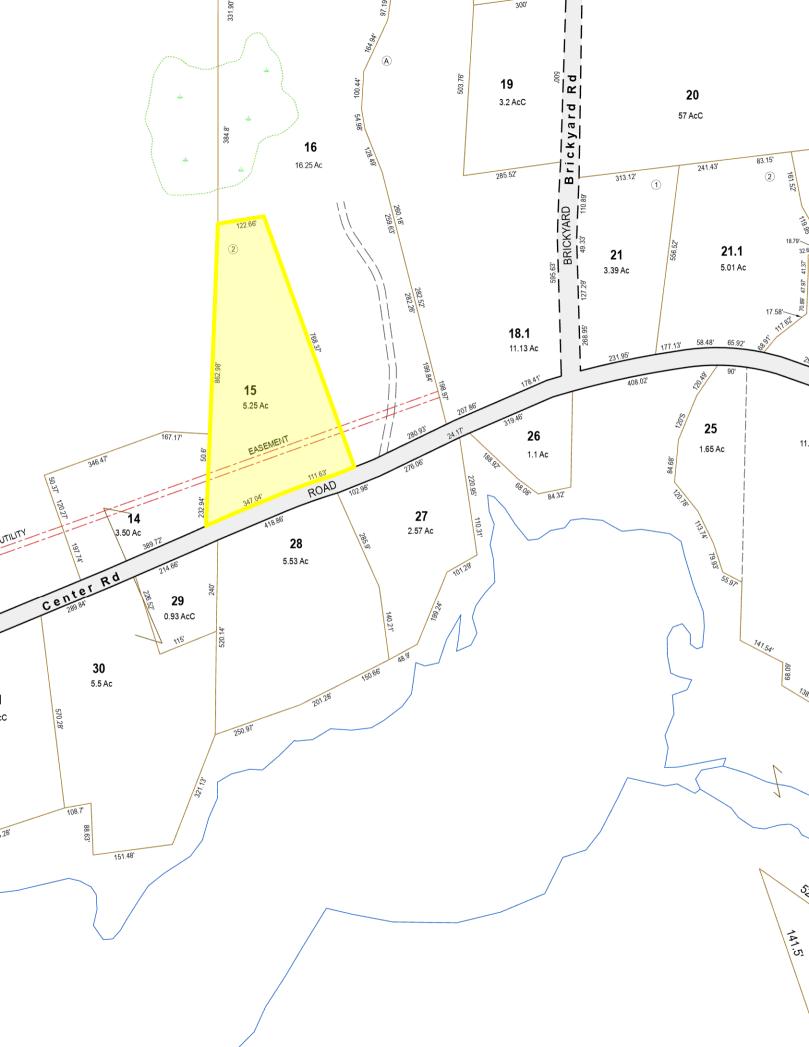

# with WARRANTY COVENANTS

A certain tract or parcel of land, with any improvements thereon, situated in Goshen, County of Sullivan and State of New Hampshire, shown as lot #2 on a plan entitled "Subdivision Plan for: Kerry A. & Deborah L. Stevens, Center Road, Goshen, N.H.", dated August 17, 1999, by Thomas C. Dombroski, L.L.S., and recorded in the Sullivan County Registry of Deeds, Pocket 6, Folder 2, Number 18 of Planfile 4.

Containing 5.25 acres, more or less.

Excepting and reserving utility easements in favor of New Hampshire Electric Cooperative, Inc. and New England Telephone and Telegraph Company dated September 10, 1981, recorded in Volume 674, Page 482; and dated August 27, 1980, recorded in Volume 674, Page 477 of the Sullivan County Registry of Deeds.

Excepting and reserving a utility easement for transmission lines recorded in Volume 271, Page 12 of the Sullivan County Registry of Deeds, as show on the above-referenced pan.

Meaning and intending to describe and convey the same premises conveyed to Guido Vitti and Kathy McMann by deed of Glenn D. Kaplan and Heather D. Gautney dated May 15, 2014 and recorded with the Sullivan County Registry of Deeds in Book 1914, Page 211.