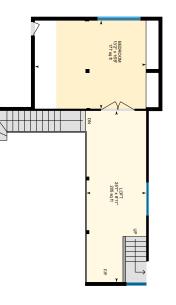

Bedrooms: 3 Bathrooms: 2 Acres: 5.25

Year Built: 2001 Taxes: \$8,908 Sq Ft: 2,972

256 Main Street New London, NH C: 603-252-6428 O: 603-526-8600 www.ohgrp.com

П°

თ

579 Center Rd, Goshen, NH

Main Building: Above Grade Finished Area 2613.67 sq ft