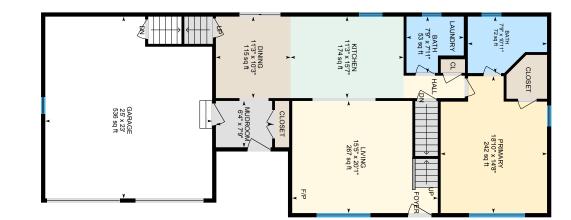

### 12 Saville Lane Sunapee, NH

Just Listed

Gorgeous home set in the heart of Sunapee! This 3-bedroom home is privately set on a one-acre lot beautifully landscaped with stunning views of Mount Sunapee. The home offers an open concept floor plan, hardwood floors throughout, granite countertops and stainless-steel appliances. First-floor living with a primary bedroom with ensuite bathroom and walk-in closet, as well as a half bathroom with laundry. The second level there are two large bedrooms and a full bathroom. Includes a full basement that could be finished for more living space, a heated 2-car garage, with a bonus room above that could also be finished for a recreation room, workout room or an additional bedroom. The outback patio is perfect for entertaining guests and plenty of parking in the driveway. A quick walk or drive to Sunapee Harbor for your summertime fun taking your boat out on Lake Sunapee, cruising on the dinner boat, walking around to shop, listen to the weekly concerts, or grabbing lunch or dinner at one of the harbor restaurants. Minutes away is Dewey Beach for Sunapee residents to enjoy. 10 minutes to Mount Sunapee Resort and Sunapee State Park. The Sunapee Region has so much to offer including local golf courses, hiking/walking trails, snowmobile trails, fishing spots, lakes and beaches, breweries, shops and dining.

Bedrooms 3 Bathrooms 2.5 Acres 1.00 Year Built: 2017 Taxes: \$5,239 Sq Ft: 2,059

Each Office is Independently Owned and Operated

256 Main Street New London, NH C: 603-252-6428 O: 603-526-8600 www.ohgrp.com

Remarks - Public Goraeous home set in the heart of Sunapee! This 3-bedroom home is privately set on a one-acre lot beautifully landscaped with stunning views of Mount Sunapee. The home offers an open concert floor plan. hardwood floors throughout, granite countertops and stainless-steel appliances. First-floor living with a primary bedroom with ensuite bathroom and walk-in closet. as well as a half bathroom with laundry. The second level there are two large bedrooms and a full bathroom. Includes a full basement that could be finished for more living space. a heated 2-car grange, with a bonus room above that could also be finished for a recreation room, workout room or an additional bedroom. The outback patio is perfect for entertaining quests and plenty of parking in the driveway. A quick walk or drive to Sunapee Harbor for vour summertime fun taking your boat out on Lake Sunapee, cruising on the dinner boat, walking around to shop. listen to the weekly concerts, or grabbing lunch or dinner at one of the harbor restaurants. Minutes away is Dewey Beach for Sunapee residents to eniov. 10 minutes to Mount Sunapee Resort and Sunapee State Park. The Sunapee Region has so much to offer including local golf courses, hiking/walking trails. snownobile trails, fishing spots, lakes and beaches, breweries, shops and dining. Just 30 minutes away to Dartmouth Health, 45 minutes to the state capital Concord, and 1.5 hours to Boston. \*Delaved showings until Open House on 08/27 from 10:00 am - 12: 00 pm.