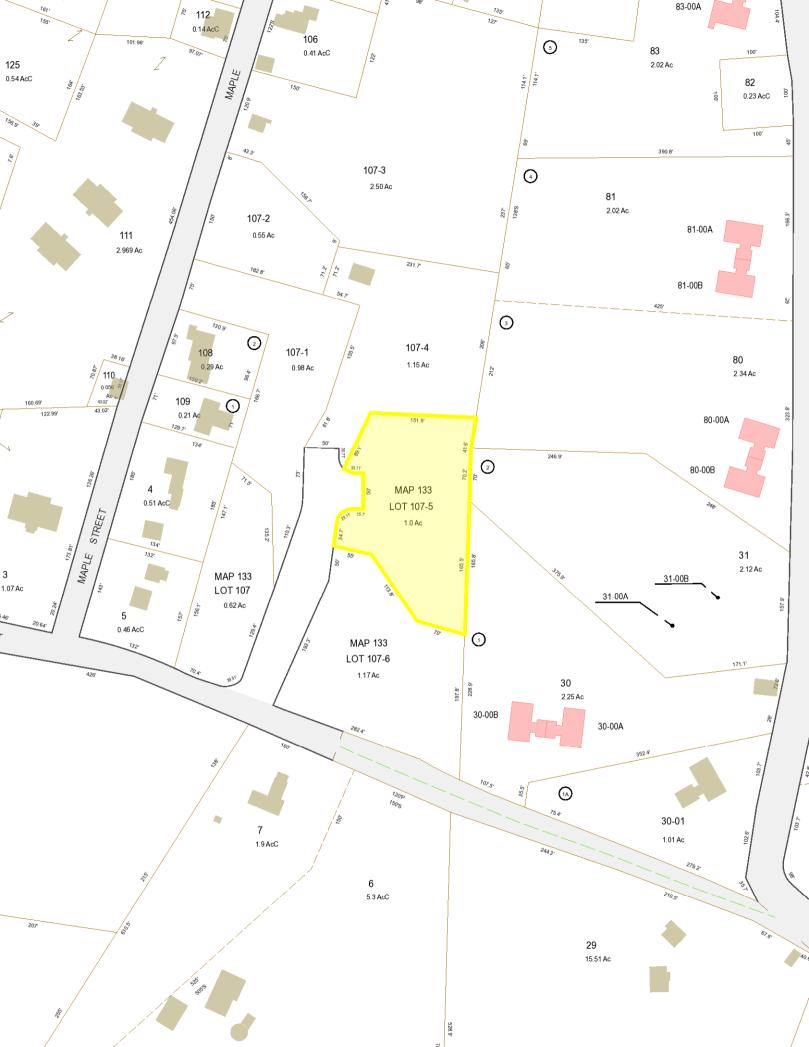

A certain tract of land with the buildings and improvements thereon, located in the Town of Sunapee, County of Sullivan and State of New Hampshire, bounded and described as follows:

"Lot #133 107-05, 1.00 ac." as shown on the plan entitled "Major Subdivision of 33 Maple Street, Sunapee, N.H. 03782" for Prospect Hill Construction, LLC, recorded as Plan DR04-051 in the Sullivan County Registry of Deeds.

Also conveying a right of way and easement for ingress and egress by foot and vehicles, in common with others entitled thereto, from Beech Street to the said Lot, along the roadway labeled "Variable Width Right of Way", such right to be shared in common with other lot owners, subject to the obligation to share on a pro rata basis the costs and expenses of maintaining and repairing said "Variable Width Right of Way." The right of way is conveyed subject to the right of the Grantor, it heirs, successors or assigns, to deed the said right of way area depicted on the said Plan to the Town of Sunapee to be a public street.

Also conveying a right of way and easement for the installation, repair and maintenance of utilities, including water and sewer lines, electrical, cable and telephone lines, along and within the area labeled "20 Wide Utility Easement Feb. 03, 14" as shown on said Plan, such utility lines to be shared with other lot owners.

The said Lot is conveyed subject to the matters, notes and setbacks set forth on said Plan DR04-051.

Also conveying an undivided one-fourth interest in common with the owners of Lot #133,107-04, Lot #133,107-06 and Lot #133,107-01, in the un-buildable COMMON LOT, #133,107-00.

The conveyance is subject to the Declaration of Restrictive Covenants affecting the following lots: #133, 107-03; #133, 107-04: #133, 107-01, #133, 107-05, #133, 107-06, and #133, 107-00, shown on the plan entitled "Major Subdivision of 33 Maple Street, Sunapee, N.H. 03782" for Prospect Hill Construction, LLC, recorded as Plan DR04-051 in the Sullivan County Registry of Deeds, recorded in Book 1917, Page 207.