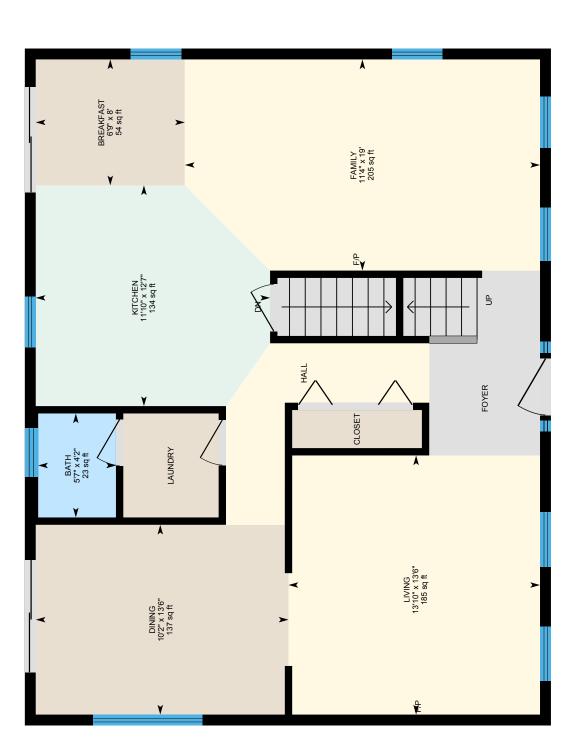

Beautiful 4-bedroom, 2.5-bathroom home on 2 acres. The yard is level and nicely landscaped with stone walls. The first floor has a living room with a wood fireplace, a spacious family room that's connected to the eat-in kitchen with stainless steel appliances. The formal dining room is a great place to enjoy a meal overlooking the backyard. Also on this level is a half-bath and laundry. Enjoy the expansive deck off of the dining room, and host your summer cookouts or just sit out and soak up the sun. On the second level, you will find 4 bedrooms. The primary bedroom has a walk-in closet and ensuite bathroom. The other bedrooms could be used as an office, workout room or craft room. This level is completed with an additional full bathroom. The lower level has a two car garage with Tesla Wall Charger and plenty of storage space. From the back yard you have views to Rowe Mountain overlooking nine acres of common land, that ensures other houses cannot be built and obstruct the view. Located just minutes from I-89 for easy commutes to Concord, Manchester or Boston. Only 15 minutes from Mount Sunapee Resort, Newbury Harbor and 20 minutes to Sunapee Harbor. Close-by to many hiking trails, golf courses and lakes, ponds and beaches for all your year-round activities. \*Delayed showings until the Open House on Saturday, March 18th, 10-12.

1 19' x 11'4" Living Room **Breakfast Nook** 1 8' x 6'9" Kitchen Dining Room 1 12'7" x 11'10" 1 13'6" x 10'2" 13'6" x 13'10" Family Room Bedroom 2 14'2" x 11'5" 2 14'2" x 8'1" Bedroom 2 8'10" x 13'8" Bedroom Primary 2 17'9" x 12'6'