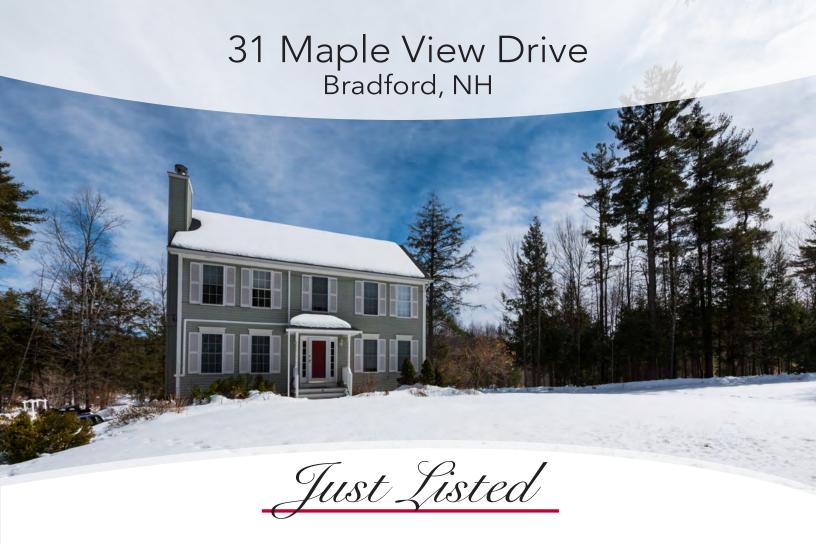

Beautiful 4-bedroom, 2.5-bathroom home on 2 acres. The yard is level and nicely landscaped with stone walls. The first floor has a living room with a wood fireplace, a spacious family room that's connected to the eat-in kitchen with stainless steel appliances. The formal dining room is a great place to enjoy a meal overlooking the backyard. Also on this level is a half-bath and laundry. Enjoy the expansive deck off of the dining room, and host your summer cookouts or just sit out and soak up the sun. On the second level, you will find 4 bedrooms. The primary bedroom has a walk-in closet and ensuite bathroom. The other bedrooms could be used as an office, workout room or craft room. This level is completed with an additional full bathroom. The lower level has a two car garage with Tesla Wall Charger and plenty of storage space. From the back yard you have views to Rowe Mountain overlooking nine acres of common land, that ensures other houses cannot be built and obstruct the view. Located just minutes from I-89 for easy commutes to Concord, Manchester or Boston. Only 15 minutes from Mount Sunapee Resort, Newbury Harbor and 20 minutes to Sunapee Harbor. Close-by to many hiking trails, golf courses and lakes, ponds and beaches for all your year-round activities. \*Delayed showings until the Open House on Saturday, March 18th, 10-12.