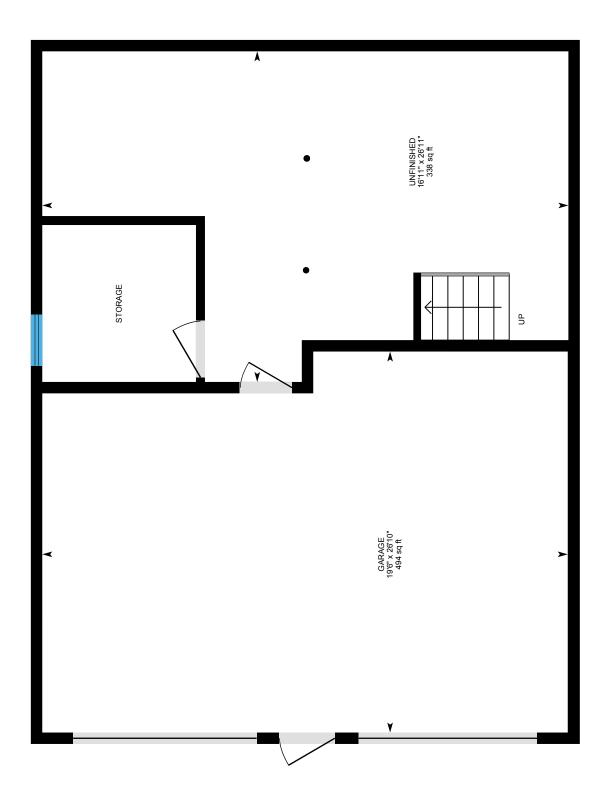

Beautiful 4-bedroom, 2.5-bathroom home on 2 acres. The yard is level and nicely landscaped with stone walls. The first floor has a living room with a wood fireplace, a spacious family room that's connected to the eat-in kitchen with stainless steel appliances. The formal dining room is a great place to enjoy a meal overlooking the backyard. Also on this level is a half-bath and laundry. Enjoy the expansive deck off of the dining room, and host your summer cookouts or just sit out and soak up the sun. On the second level, you will find 4 bedrooms. The primary bedroom has a walk-in closet and ensuite bathroom. The other bedrooms could be used as an office, workout room or craft room. This level is completed with an additional full bathroom. The lower level has a two car garage with Tesla Wall Charger and plenty of storage space. From the back yard you have views to Rowe Mountain overlooking nine acres of common land, that ensures other houses cannot be built and obstruct the view. Located just minutes from I-89 for easy commutes to Concord, Manchester or Boston. Only 15 minutes from Mount Sunapee Resort, Newbury Harbor and 20 minutes to Sunapee Harbor. Close-by to many hiking trails, golf courses and lakes, ponds and beaches for all your year-round activities. \*Delayed showings until the Open House on Saturday, March 18th, 10-12.

SchDistrct Kearsarge Sch Dst SAU #65

SchMiddle Kearsarge Regional Middle Sch

SchElem Kearsarge Elem Bradford

SchHigh Kearsarge Regional HS

Remarks - Public Beautiful 4-bedroom. 2.5-bathroom home on 2 acres. The vard is level and nicely landscaped with stone walls. The first floor has a living room with a wood fireplace. a spacious family room that's connected to the eat-in kitchen with stainless steel appliances. The formal dining room is a great place to enjoy a meal overlooking the backvard. Also on this level is a half-bath and laundry. Enjoy the expansive deck off of the dining room, and host vour summer cookouts or just sit out and soak up the sun. On the second level, you will find 4 bedrooms. The primary bedroom has a walk-in closet and ensuite bathroom. The other bedrooms could be used as an office. workout room or craft room. This level is completed with an additional full bathroom. The lower level has a two car garage with Tesla Wall Charger and plentv of storage space. From the back vard vou have views to Rowe Mountain overlooking nine acres of common land. that ensures other houses cannot be built and obstruct the view. Located iust minutes from I -89 for easy commutes to Concord. Manchester or Boston. Only 15 minutes from Mount Sunapee Resort. Newbury Harbor and 20 minutes to Sunapee Harbor. Close-by to many hiking trails. golf courses and lakes. ponds and beaches for all your year-round activities. \*Delayed showings until the Open House on Saturday. March 18th. 10-12.

# 31 Maple View Dr, Bradford, NH

Basement (Below Grade) Unfinished Area 1009.76 sq ft

**BIGNIDE** 

New Hampshire Association of REALTORS® Standard Form