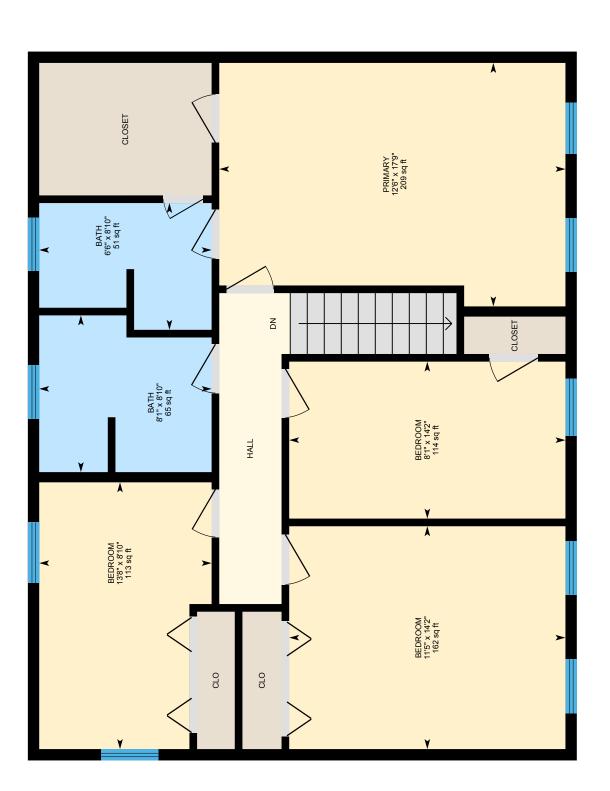

Beautiful 4-bedroom, 2.5-bathroom home on 2 acres. The yard is level and nicely landscaped with stone walls. The first floor has a living room with a wood fireplace, a spacious family room that's connected to the eat-in kitchen with stainless steel appliances. The formal dining room is a great place to enjoy a meal overlooking the backyard. Also on this level is a half-bath and laundry. Enjoy the expansive deck off of the dining room, and host your summer cookouts or just sit out and soak up the sun. On the second level, you will find 4 bedrooms. The primary bedroom has a walk-in closet and ensuite bathroom. The other bedrooms could be used as an office, workout room or craft room. This level is completed with an additional full bathroom. The lower level has a two car garage with Tesla Wall Charger and plenty of storage space. From the back yard you have views to Rowe Mountain overlooking nine acres of common land, that ensures other houses cannot be built and obstruct the view. Located just minutes from I-89 for easy commutes to Concord, Manchester or Boston. Only 15 minutes from Mount Sunapee Resort, Newbury Harbor and 20 minutes to Sunapee Harbor. Close-by to many hiking trails, golf courses and lakes, ponds and beaches for all your year-round activities. \*Delayed showings until the Open House on Saturday, March 18th, 10-12.

SchDistrct Kearsarge Sch Dst SAU #65

SchMiddle Kearsarge Regional Middle Sch

SchElem Kearsarge Elem Bradford

SchHigh Kearsarge Regional HS

Remarks - Public Beautiful 4-bedroom. 2.5-bathroom home on 2 acres. The vard is level and nicely landscaped with stone walls. The first floor has a living room with a wood fireplace. a spacious family room that's connected to the eat-in kitchen with stainless steel appliances. The formal dining room is a great place to enjoy a meal overlooking the backvard. Also on this level is a half-bath and laundry. Enjoy the expansive deck off of the dining room, and host vour summer cookouts or just sit out and soak up the sun. On the second level, you will find 4 bedrooms. The primary bedroom has a walk-in closet and ensuite bathroom. The other bedrooms could be used as an office. workout room or craft room. This level is completed with an additional full bathroom. The lower level has a two car garage with Tesla Wall Charger and plentv of storage space. From the back vard vou have views to Rowe Mountain overlooking nine acres of common land. that ensures other houses cannot be built and obstruct the view. Located iust minutes from I -89 for easy commutes to Concord. Manchester or Boston. Only 15 minutes from Mount Sunapee Resort. Newbury Harbor and 20 minutes to Sunapee Harbor. Close-by to many hiking trails. golf courses and lakes. ponds and beaches for all your year-round activities. \*Delayed showings until the Open House on Saturday. March 18th. 10-12.

1 19' x 11'4" Living Room **Breakfast Nook** 1 8' x 6'9" Kitchen Dining Room 1 12'7" x 11'10" 1 13'6" x 10'2" 13'6" x 13'10" Family Room Bedroom 2 14'2" x 11'5" 2 14'2" x 8'1" Bedroom 2 8'10" x 13'8" Bedroom Primary 2 17'9" x 12'6'

## 31 Maple View Dr, Bradford, NH

2nd Floor Finished Area 1026.97 sq ft

PREPARED: 2023/03/14