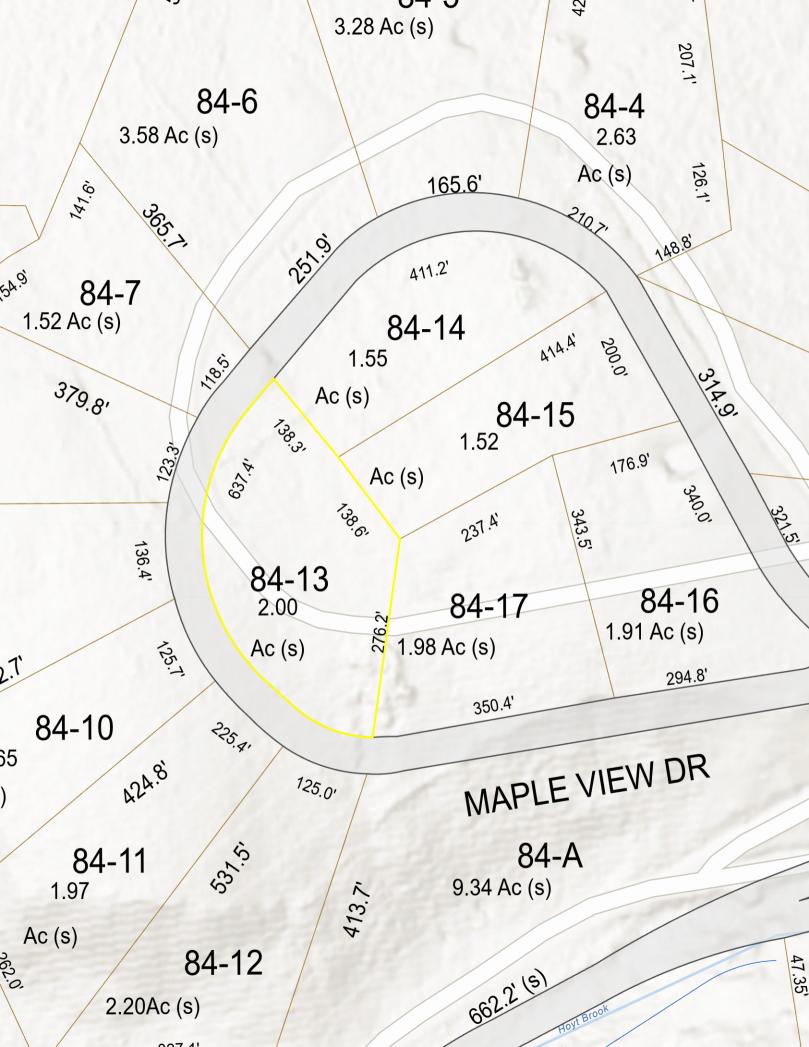

Map 006 Block 084 Lot 013 SPAN Number Property ID PlanUrbDev

Lot Description Landscaped, Level, Mountain View, View Construction Wood Frame Foundation Concrete Roof Shingle - Asphalt Exterior Vinyl Driveway Paved