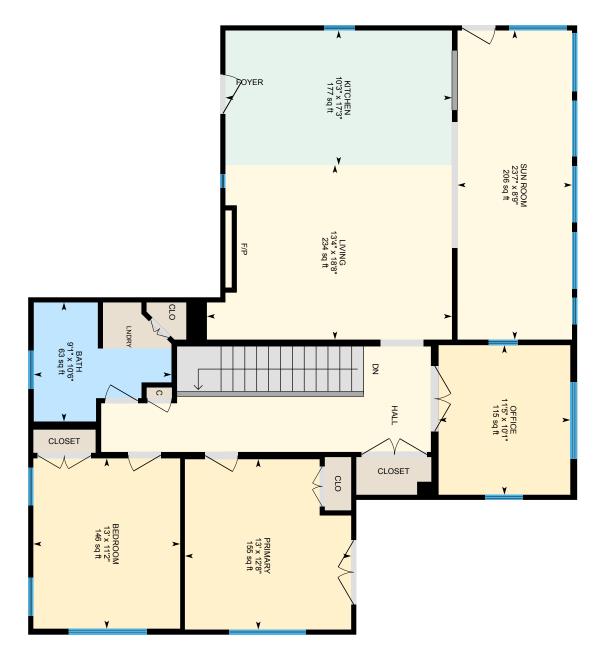

Kitchen 17'3" x 10'3" Living Room 18'8" x 13'4" Sunroom 8'9" x 23'7" Office/Study 1 10'1" x 11'5' 1 12'8" x 13' Primary 1 11'2" x 13' Bedroom Bedroom B 10'4" x 13'5" B 16'7" x 17'7" **Family Room** 

Appliances Dishwasher, Dryer, Microwave, Range - Electric,

# 12 Red House Rd, Acworth, NH

Main Floor Finished Area 1439.46 sq ft

PREPARED: 2023/05/12

# 12 Red House Rd, Acworth, NH

**Lower Level (Below Grade)** Finished Area 784.94 sq ft Unfinished Area 576.40 sq ft

PREPARED: 2023/05/12

E Doc # 2205137 Book 2206 Page 30 08/22/2022 10:50:01 AM Page 1 of 4