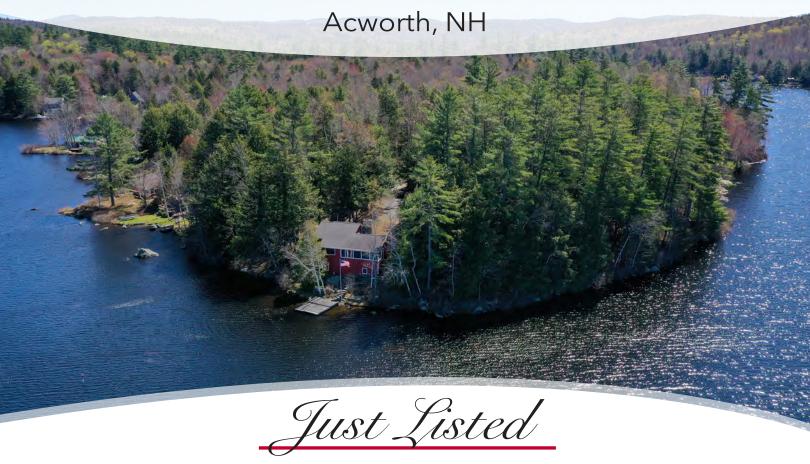

12 Red House Road

This stunning lake house, located on Crescent Lake in the quaint town of Acworth, boasts 3 bedrooms, 2 bathrooms and wood floors, walls and ceilings throughout. The main level offers first-floor living with a primary bedroom and balcony overlooking the lake, full bathroom with laundry, office and an enclosed porch for soaking in the serene views and lovely stone fireplace in the center of the home. The partially finished basement provides ample space for entertaining with a large family room, bedroom with bunk beds, bathroom and mudroom. The home has an abundance of storage. With 667 feet of waterfront and 2.38 acres of privacy, you can enjoy kayaking on the lake or relaxing on the porch with your morning coffee. The property also features a permanent dock with wood decking, a small detached bunk house, outdoor dining area and fireplace. Driveway offers plenty of parking and the owner is leaving most furnishings and lake equipment for your enjoyment. If kayaking, swim-ming and fishing aren't enough outdoor activities, you will also find many nearby golf courses and hiking trails. 30 minutes to Mount Sunapee Resort and Lake Sunapee for year-round fun and 20 minutes to Claremont and Newport for local shopping, dining and amenities. 45 minutes to Keene for more local shops, dining and entertainment.

SchElem Acworth Elementary School

SchHigh Fall Mountain High School

SchMiddle

Remarks - Public This stunning lake house. located on Crescent Lake in the quaint town of Acworth. boasts 3 bedrooms. 2 bathrooms and wood floors, walls and ceilings throughout. The main level offers first -floor living with a primary bedroom and balcony overlooking the lake. full bathroom with laundry. office and an enclosed porch for soaking in the serene views and lovely stone fireplace in the center of the home. The partially finished walkout basement provides ample space for entertaining with a large family room, bedroom with bunk beds, bathroom and mudroom. The home has an abundance of storage. With 667 feet of waterfront and 2.38 acres of privacy, you can enjoy kayaking on the lake or relaxing on the porch with your morning coffee. The property also features a permanent dock with wood decking, a small detached bunk house, outdoor dining area and fireplace. Driveway offers plenty of parking and the owner is leaving most furnishings and lake equipment for your enjoyment. If kayaking, swimming and fishing aren't enough outdoor activities, you will also find many nearby golf courses and hiking trails. 30 minutes to Mount Sunappee Resort and Lake Sunappee for year-round fun and 20 minutes to Claremont and Newport for local shopping, dilping and amenities. 45 minutes to Keene for more local shops, dining, coffee shops, theater and activities and only two hours to Boston. Delayed showings until Open House on Saturday. May 13th, from 10:00 - 1:00.