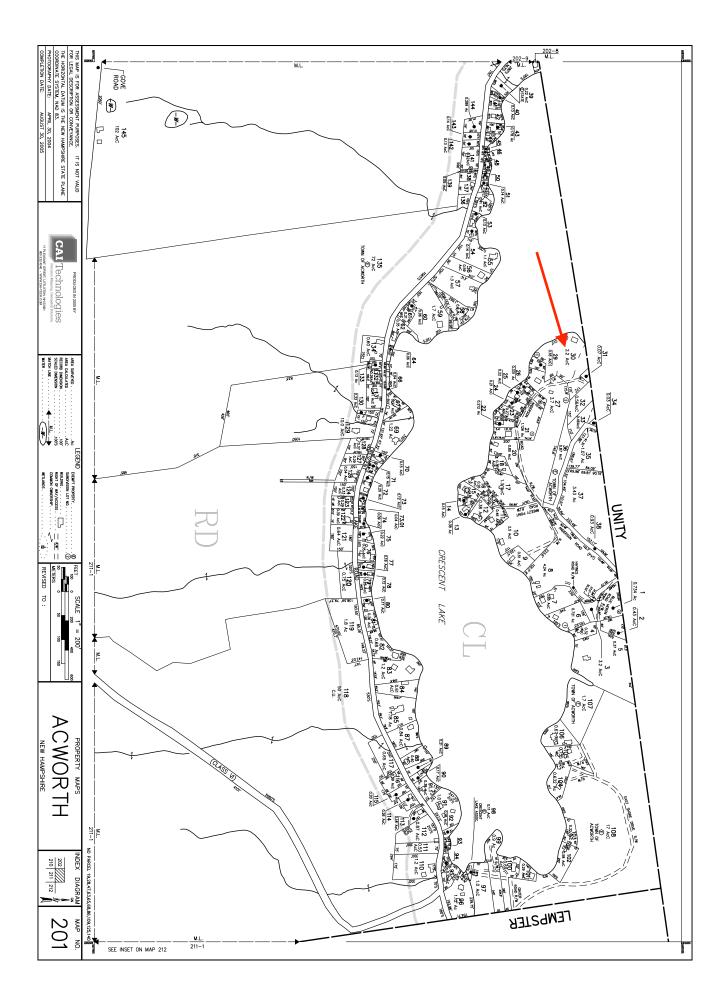

Directions From Newbort, take Unity Springs Road and turn right onto Lempster St. Follow N Shore Road and Anderson Road to Red House Road in. Please note, for GPS, you may need to use the address 213 Anderson Road, Unity.

Map 201 Block 000 Lot 030 SPAN Number Property ID PlanUrbDev

**Lot Description** Beach Access, Lake Access, Lake Frontage, Lake View, Lakes, View, Water View, Wooded

Construction Wood Frame Foundation Concrete, Stone Roof Shingle - Asphalt Exterior Clapboard Driveway Gravel

Two certain tracts or parcels of land with any buildings or improvements thereon situated mainly in Acworth and partly in Unity, County of Sullivan and State of New Hampshire, and bounded and described as follows:

Tract 1: A certain tract or parcel of land with the improvements thereon situated mainly in Acworth and partly in Unity, County of Sullivan and State of New Hampshire and now known as Parcel ABC on a plan entitled "Plan Showing Annexation, Property of George P. Hardy, Roger J. Hardy & Raymond V. Denault, Acworth & Unity, N.H." done by Walter E. Breckenridge, RLS, dated December, 1964, approved by the Acworth Planning Board on June 25, 1980, and recorded in the Sullivan County Registry of Deeds, Planfile 2, in Pocket 6, Folder 3, Number 32, bounded and described as follows: