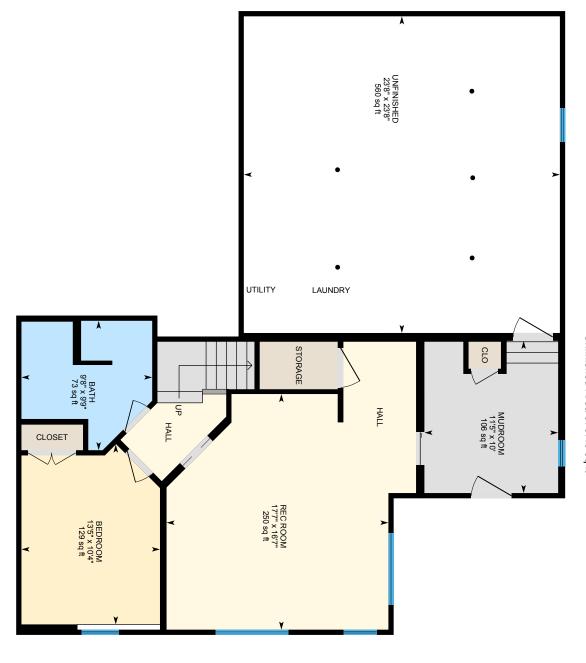

Date - Initial Showings Begin

Rooms - Total 8 Bedrooms - Total 3 Baths - Total 2 Baths - Full 2 Baths - 3/4 0

Baths - 1/2

Baths - 1/4 0
SqFt-Apx Fin Above Grade 1,472
SqFt-Apx Fin AG Source Public Records
SqFt-Apx Unfn Above Grade 0
SqFt-Apx Unfn AG Source Public Record
SqFt-Apx Fin Below Grade 758

SqFt-Apx Fin BG Source Public Records
SqFt-Apx Unfn Below Grade 560
SqFt-Apx Unfn BG Source Measured
SqFt-Apx Total Finished 2,230
Footprint

Road Frontage Yes
Road Frontage Length 189
Roads Gravel

Waterfront Property Yes
Water Body Access Yes

Kitchen 17'3" x 10'3" Living Room 18'8" x 13'4" Sunroom 8'9" x 23'7" Office/Study 1 10'1" x 11'5' 1 12'8" x 13' Primary 1 11'2" x 13' Bedroom Bedroom B 10'4" x 13'5" B 16'7" x 17'7" **Family Room** 

Appliances Dishwasher, Dryer, Microwave, Range - Electric,

# 12 Red House Rd, Acworth, NH

Main Floor Finished Area 1439.46 sq ft

PREPARED: 2023/05/12

# 12 Red House Rd, Acworth, NH

**Lower Level (Below Grade)** Finished Area 784.94 sq ft Unfinished Area 576.40 sq ft

PREPARED: 2023/05/12

E Doc # 2205137 Book 2206 Page 30 08/22/2022 10:50:01 AM Page 1 of 4