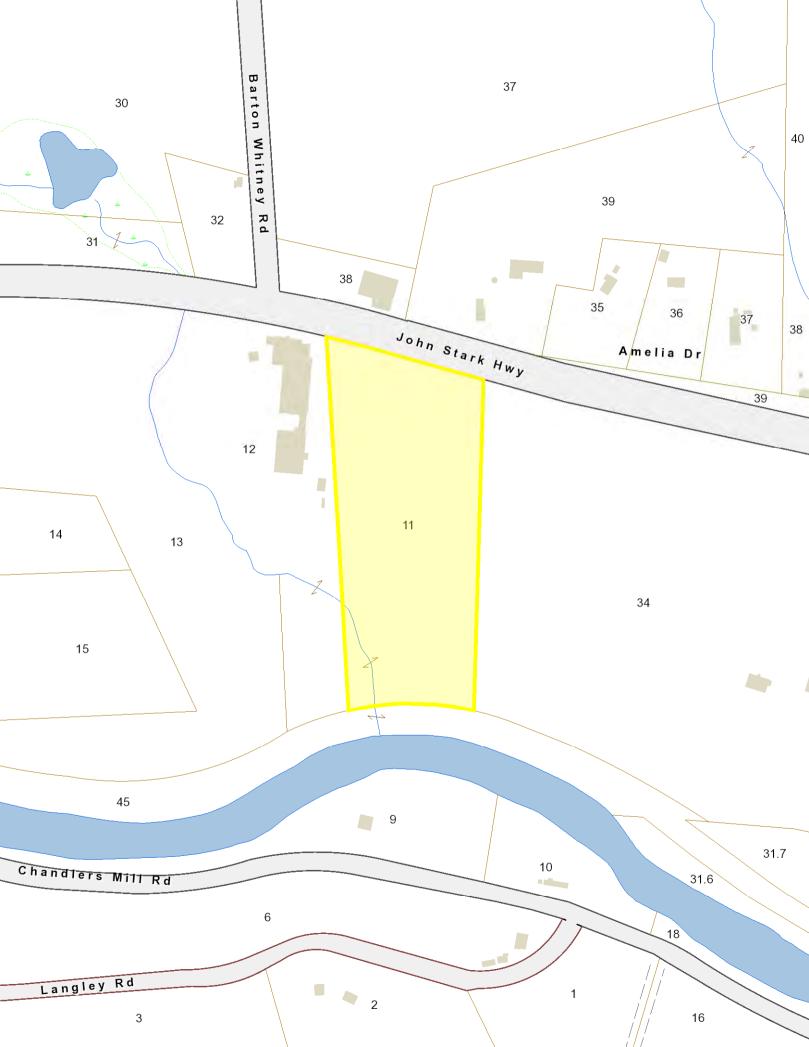

Zoning K40 K Taxes TBD No **Tax - Gross Amount** \$8,563.00 Tax Year 2022 Tax Year Notes Owned Land Lot Size Acres 19.070000

Lot - Sqft 830,689 Common Land Acres Garage Yes Garage Type Detached Garage Capacity 1 Basement Yes

Flooring Carpet, Laminate, Wood Heating Hot Air, Wood Boiler Heat Fuel Oil, Wood Cooling None

Water Drilled Well Water Heater Electric

ewer 1000 Gallon, Leach Field, Private, Septic

Map 235 Block 000 Lot 039 SPAN Number Property ID PlanUrbDev