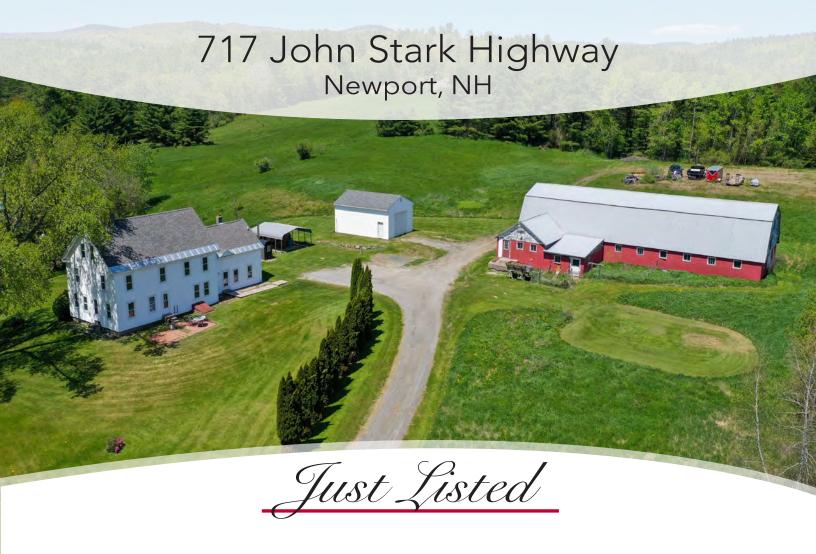

This beautiful 1800's home is a spacious 5-bedroom, 2-bathroom house with 19 acres of land in Newport. There are endless opportunities for this unique property! The main level could offer first-level living, the lovely kitchen has ample cabinets and storage space. There are 4 bedrooms on the second level, along with an unfinished bonus room that can be converted into a primary suite, a recreation room, or used for storage. The attic and detached garage provide additional storage space. The property can also be used for commercial purposes, as the current sellers had a salon business here. There is an oversized detached and heated garage and an old dairy barn on the property, both ideal for storing vehicles, equipment, and more. Plenty of space for large gardens and parking. Included is the adjacent 9.1 +/- acres of land available for more potential opportunities. Close to the Sugar River Rail Trail where you can enjoy biking, walking, snowmobiling and four-wheeling. Also nearby to local golf courses and fishing spots. Just 15 minutes to Mount Sunapee Resort, Lake Sunapee and Sunapee Harbor for all your year-round outdoor fun. Under 10 minutes to Claremont or downtown Newport where you will find local shops, dining, grocery stores, hospitals and more. Only 40 minuets to Dartmouth Health and the Upper Valley and under two hours to Boston.

SchElem Richards Elementary School

SchHigh Newport Middle High School

SchMiddle Newport Middle and High School

ROW to other Parcel

Remarks - Public This beautiful 1800's home is a spacious 5-bedroom. 2-bathroom house with 19 acres of land in Newbort. There are endless opportunities for this unique property! The main level could offer first-level living, the lovely kitchen has ample cabinets and storage space. There are 4 bedrooms on the second level, along with an unfinished bonus room that can be converted into a primary suite, a recreation room. or used for storage. The attic and detached garage provide additional storage space. The property can also be used for commercial purposes, as the current sellers had a salon business here. There is an oversized detached and heated garage and an old dairy barn on the property, both ideal for storing vehicles, equipment, and more. Plenty of space for large gardens and parking, Included is the adjacent 9.1 +/acres of land available for more potential opportunities. Close to the Sugar River Rail Trail where vou can eniov biking, walking, snowmobiling and four-wheeling. Also nearby to local golf courses and fishing spots. Just 15 minutes to Mount Sunapee Resort. Lake Sunapee and Sunapee Harbor for all vour vear-round outdoor fun. Under 10 minutes to Claremont or downtown Newport where vou will find local shops. dining. arocery stores. hospitals and more. Only 40 minuets to Dartmouth Health and the Upper Valley and under two hours to Boston. \*Delayed Showings until the Open House on Saturday. May 20th. from 10:00 - 12:00. Directions Coming from Claremont. on John Stark Highway. property will be on the left just after Tom & Dale's Autobody Repair.