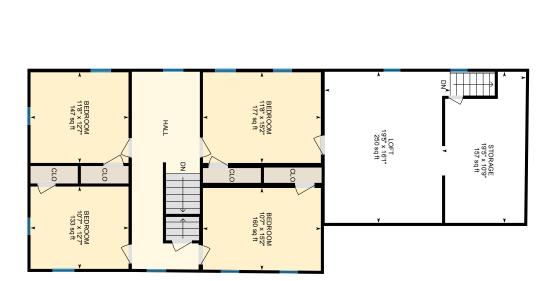

Studio 1 19'5" x 15'5" 1 10'3" x 10' 1 12'5" x 15'3" Laundry Room Office/Study 1 12'5" x 17'10' Living Room Dining Room 12'5" x 13'4" Kitchen 12'5" x 16'7" Bedroom 11'8" x 12'7" Bedroom 10'7" x 12'7" 10'7" x 15'2" Bedroom 1 11'8" x 15'2" Primary 2 19'5" x 16'1" **Bonus Room** 