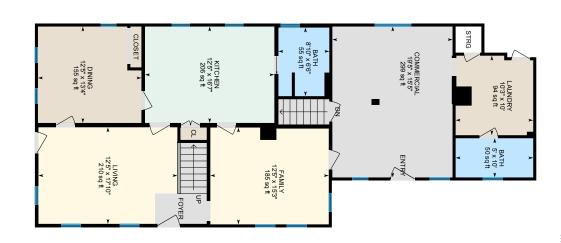

Studio 1 19'5" x 15'5" 1 10'3" x 10' 1 12'5" x 15'3" Laundry Room Office/Study 1 12'5" x 17'10' Living Room Dining Room 12'5" x 13'4" Kitchen 12'5" x 16'7" Bedroom 11'8" x 12'7" Bedroom 10'7" x 12'7" 10'7" x 15'2" Bedroom 1 11'8" x 15'2" Primary 2 19'5" x 16'1" **Bonus Room** 

# 717 John Stark Hwy, Newport, NH

Main Building: Above Grade Finished Area 2474.17 sq ft

10 #

**2nd Floor** Finished Area 980.70 sq ft

PREPARED: 2023/05/16

SELLER(S) INITIALS\_