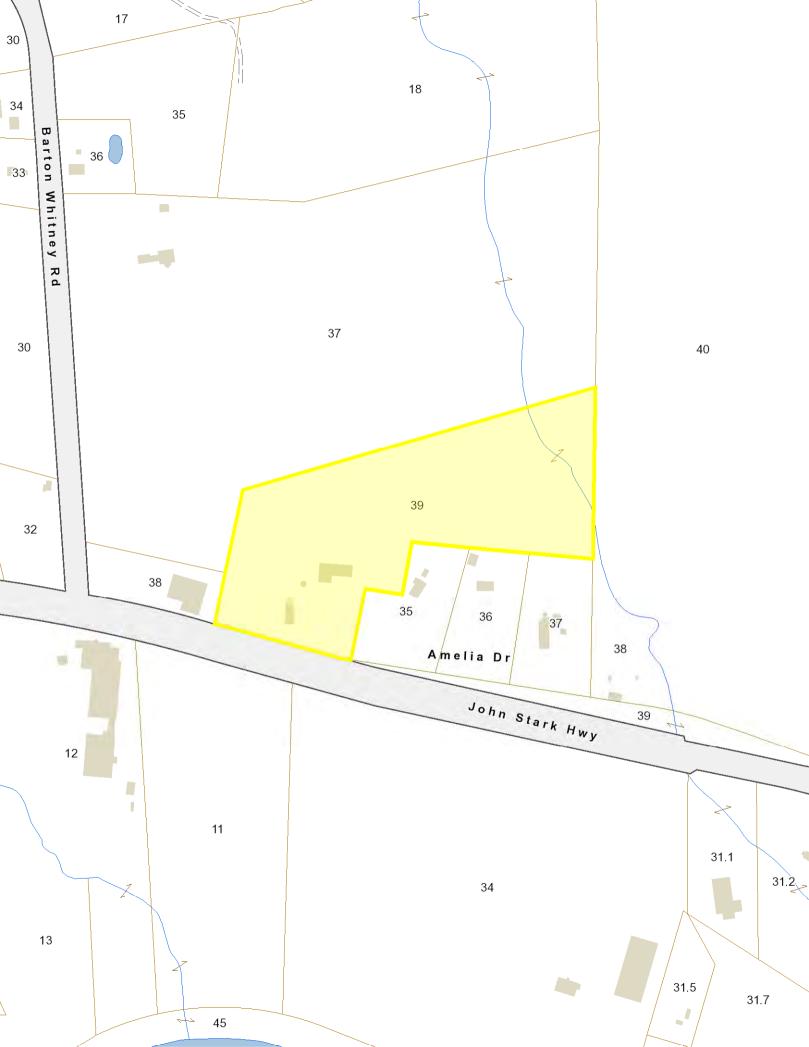

Zoning K40 K Taxes TBD No **Tax - Gross Amount** \$8,563.00 Tax Year 2022 Tax Year Notes Owned Land Lot Size Acres 19.070000

Lot - Sqft 830,689 Common Land Acres Garage Yes Garage Type Detached Garage Capacity 1 Basement Yes

Flooring Carpet, Laminate, Wood Heating Hot Air, Wood Boiler Heat Fuel Oil, Wood Cooling None

Water Drilled Well Water Heater Electric

ewer 1000 Gallon, Leach Field, Private, Septic

Map 235 Block 000 Lot 039 SPAN Number Property ID PlanUrbDev