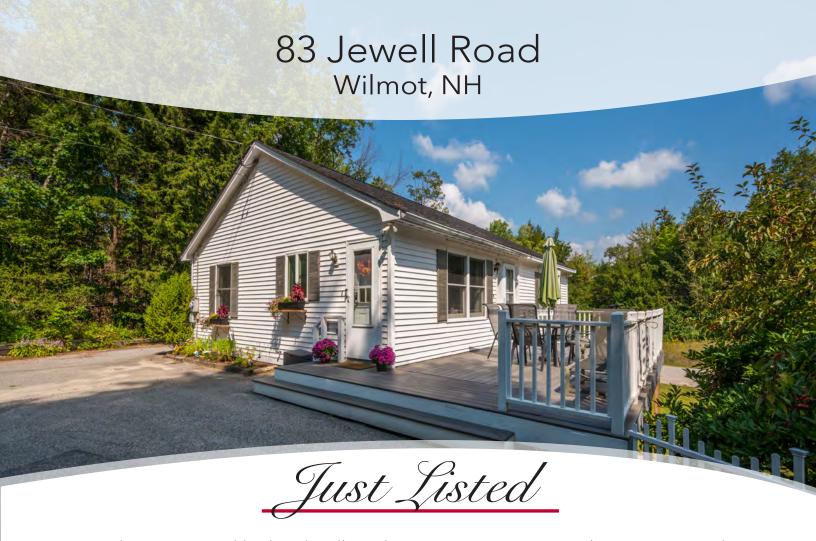

Located in a quiet neighborhood, walking distance to Timmy Patten Park on Tannery Pond, this raised ranch offers single-level living with bonus space on the lower level. Enter the main level through a large, bright and open eat-in kitchen with new flooring and appliances. Off of the kitchen is a large deck with low maintenance Trex decking. Also on this level is the spacious living room, 2 bedrooms and a full bath with washer & dryer. The lower level has a finished bonus room and half bath as well as a storage room and 1-car garage which can be accessed from the second driveway. Plenty of open space for gardens and a shed for storage. Wilmot offers an award winning library, active community groups and summer farmer's market. Just 10 minutes to the center of New London for local restaurants, shops, coffee shops, theater and amenities. 30 minutes to Concord, Tilton or Upper Valley area.

Remarks - Public Located in a quiet neighborhood, walking distance to Timmy Patten Park on Tannery Pond, this raised ranch offers single-level living with bonus space on the lower level. Enter the main level through a large, bright and open eat-in kitchen with new flooring and appliances. Off of the kitchen is a large deck with low maintenance Trex decking. Also on this level is the spacious living room, 2 bedrooms and a full bath with washer & drver. The lower level has a finished bonus room and half bath as well as a storage room and 1-car garage which can be accessed from the second driveway. Plenty of open space for aardens and a shed for storage. Wilmot offers an award winning library, active community groups and summer farmer's market. Just 10 minutes to the center of New London for local restaurants, shops, coffee shops, theater and amenities. 30 minutes to Concord. Tilton or Upper Vallev area. \*\*Delaved showings until the Open House on Saturday. September 16. from 10:00 am - 1:00 pm. Directions From Route 11. take Village Road to Shindagan Road. then take the 2nd left onto Jewell Road. #83 will be on the right. (Jewell Road is a loop with two entrances from Shindagan Road)