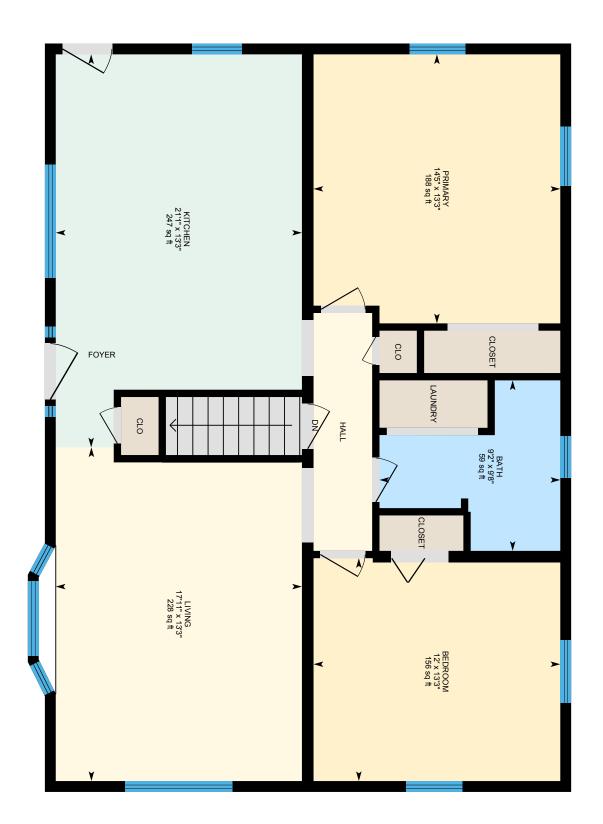

Date - Initial Showings Begin 9/16/2023

Rooms - Total 5 Bedrooms - Total 2 Baths - Total 2

Baths - Full Baths - 3/4 Baths - 1/2 Baths - 1/4 0

SqFt-Apx Fin Above Grade 1,120 SqFt-Apx Fin AG Source Public Records SqFt-Apx Unfn Above Grade 0

Kitchen - Eat-in 1 13'3" x 21'1" Living Room 1 13'3" x 17'11" 1 13'3" x 12' Bedroom 1 13'3" x 14'5' Bedroom Bath - Full 1 9'8" x 9'2' Bedroom B 13'4" x 17

Appliances Dishwasher, Dryer - Energy Star, Range - Electric,