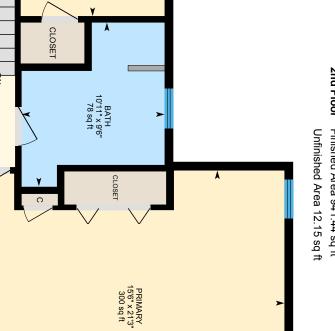

Mudroom 1 8'8" x 8'11" 1 9'11" x 8'6" 17'4" x 9'8" Kitchen 1 8'4" x 11'8" Family Room 1 21'2" x 15'5" Living Room Dining Room 9'7" x 14'10" 9'7" x 12'4" Bedroom Bedroom 11'10" x Primary 2 21'3" x 15'6' Primary 2 22' x 11'2' 2 22' x 19'3' Living Room

# 45 Scythe Shop Rd, New London, NH

2nd Floor Finished Area 941.44 sq ft

BEDROOM 12'4" x 9'7" 111 sq ft

HALL

CL

PREPARED: 2023/10/24

BiGUIDE