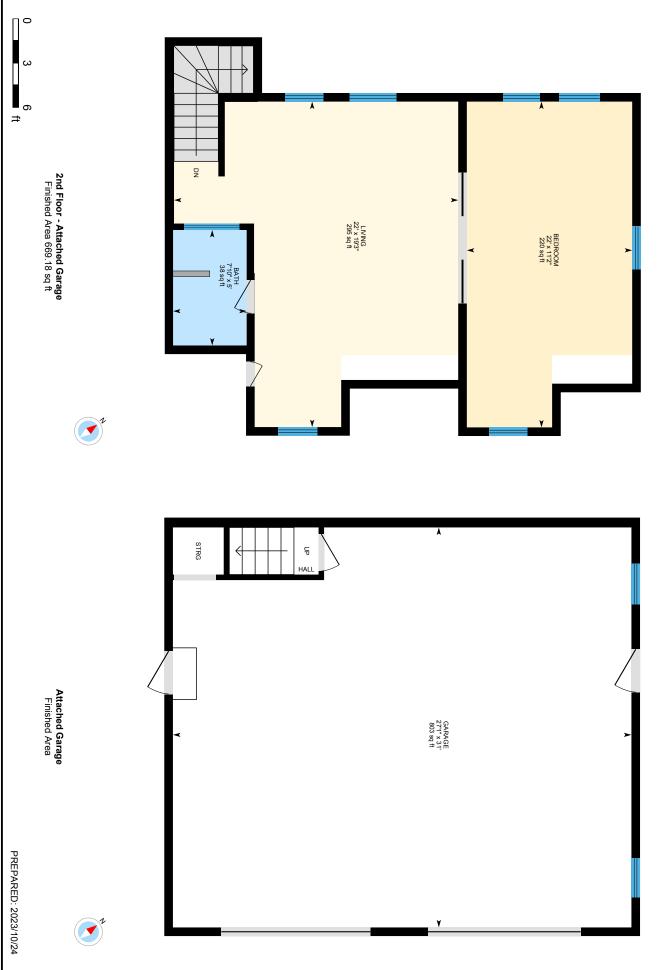

Mudroom 1 8'8" x 8'11" 1 9'11" x 8'6" 17'4" x 9'8" Kitchen 1 8'4" x 11'8" Family Room 1 21'2" x 15'5" Living Room Dining Room 9'7" x 14'10" 9'7" x 12'4" Bedroom Bedroom 11'10" x Primary 2 21'3" x 15'6' Primary 2 22' x 11'2' 2 22' x 19'3' Living Room

# 45 Scythe Shop Rd, New London, NH

Main Building: Above Grade Finished Area 2957.41 sq ft

SELLER(S) INITIALS