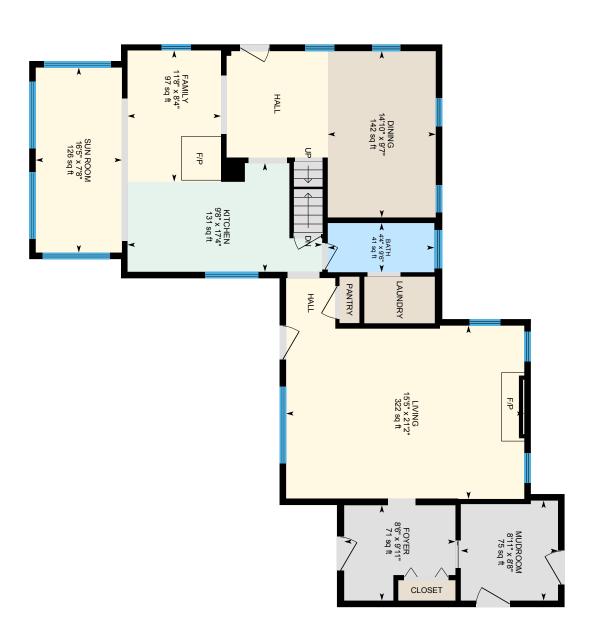

Mudroom 1 8'8" x 8'11" 1 9'11" x 8'6" 17'4" x 9'8" Kitchen 1 8'4" x 11'8" Family Room 1 21'2" x 15'5" Living Room Dining Room 9'7" x 14'10" 9'7" x 12'4" Bedroom Bedroom 11'10" x Primary 2 21'3" x 15'6' Primary 2 22' x 11'2' 2 22' x 19'3' Living Room

# 45 Scythe Shop Rd, New London, NH

Main Floor Finished Area 1346.79 sq ft

PREPARED: 2023/10/24

# 45 Scythe Shop Rd, New London, NH

2nd Floor Finished Area 941.44 sq ft

BEDROOM 12'4" x 9'7" 111 sq ft

HALL

CL

PREPARED: 2023/10/24

BiGUIDE

# 45 Scythe Shop Rd, New London, NH

Main Building: Above Grade Finished Area 2957.41 sq ft

SELLER(S) INITIALS