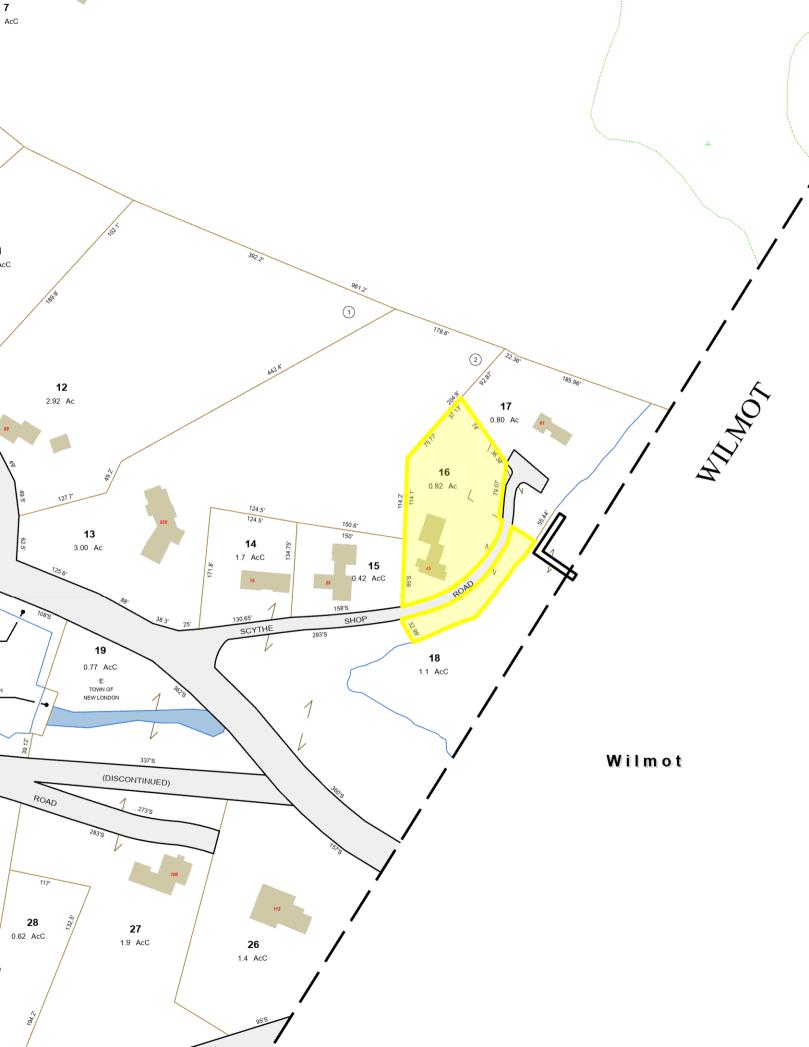

Road Frontage Yes Road Frontage Length 200 Roads Paved

Water Body Access Water Body Name Water Body Type WaterFrRit Water Body Restrictions ROW - Parcel Access ROW - Length ROW - Width ROW to other Parcel Flood Zone No Timeshare/Fract. Ownrshp No T/F Ownership Amount T/F Ownership Type
Foreclosed/Bank-Owned/REO No Days On Market 0 Auction No Current Use Land Gains Resort

Waterfront Property

Remarks - Public Beautiful 1800s colonial in New London! This stunning home boasts a perfect blend of vintage charm with modern updates. Featuring four bedrooms and three bathrooms, with a primary bedroom on the second level and a newly added suite above the garage. This suite includes a large sitting area, 3/4 bathroom with tiled shower and bedroom. On the main level, enjoy your winter months in the cozy livina room. keepina warm by the stone fireplace, or entertainina vour quests in the kitchen with plenty of sittina space in the family room, the formal dinina room is iust around the corner. This home has so much charm and New England character. Other features include newly added mini solits for secondary heating and cooling, a two-car garage, and ample outdoor space for gardening, as well as an additional lot across the street and views of Cascade Brook. Just minutes from the Pleasant Lake Boat Launch and Elkins Beach and a short drive to the center of New London for local dining. shops. coffee shops. theater and more. Eniov vour summers handind out at Pleasant Lake or iust 15 minutes awav is Lake Sunapee. Mount Sunapee Resort is 25 minutes awav and Radded Mountain only 20 minutes awav for wintertime fun. Close to local golf courses, hiking trails and so much more, 30 minutes to Dartmouth Health and 2 hours to Boston, \*Delaved showings until the Open House on Saturday, October 28th from 10:00 am - 12:00 pm. Directions On Route 11. turn onto Elkins Road, then turn right onto Scythe Shop Road, house will be the third house on the left.