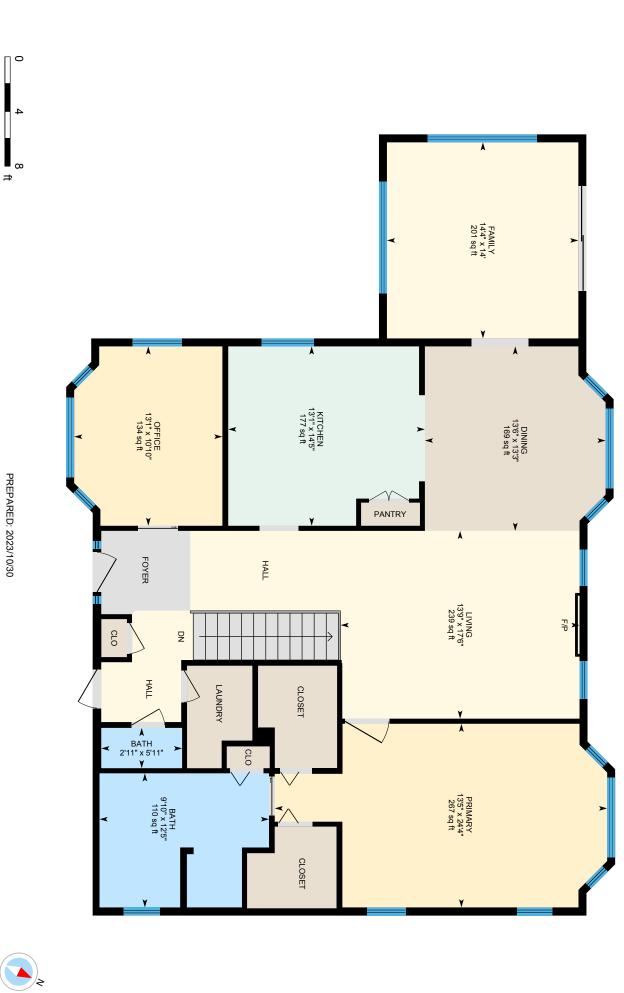

Directions On Newport Road/Route 11. turn onto Spruce Lane. house will be on the left side of the road.

| Office/Study         1         10'10" x 13'1"           Living Room         1         17'6" x 13'9"           Kitchen         1         14'5" x 13'1"           Family Room         1         14'' x 14'4"           Primary         1         24'4" x 13'5"           Rec Room         B         23'7" x 13'11"           Bedroom         B         17'4" x 11'11" | Map 045<br>Block 000<br>Lot 032<br>SPAN Number<br>Property ID<br>PlanUrbDev<br>Lot Description Landscaped,<br>Level, Wooded<br>Construction Wood Frame<br>Foundation Concrete | DeedRecTy Quit Claim<br>DeedBooK 2935<br>DeedPage 523<br>TotDeeds<br>Covenants No<br>Seasonal No<br>Utilities Phone, Cable - At Site, High Sp<br>Items Excluded | SchDistrct Kearsarge Sch Dst SAU #65<br>SchElem Kearsarge Elem New London<br>SchMiddle Kearsarge Regional Middle Sch<br>SchHigh Kearsarge Regional HS<br>eed Intrnt -AtSite |
|---------------------------------------------------------------------------------------------------------------------------------------------------------------------------------------------------------------------------------------------------------------------------------------------------------------------------------------------------------------------|-------------------------------------------------------------------------------------------------------------------------------------------------------------------------------|-----------------------------------------------------------------------------------------------------------------------------------------------------------------|-----------------------------------------------------------------------------------------------------------------------------------------------------------------------------|
| Association Amenities Landscaping, Common Acreage, Snow<br>Removal<br>Appliances Dishwasher, Dryer, Microwave, Oven - Wall, Range - Gas,<br>Refrigerator, Exhaust Fan<br>Features - Exterior Deck, Garden Space, Patio, Porch - Covered                                                                                                                             | Roof Shingle - Asphalt<br>Exterior Clapboard<br>Driveway Paved<br>Electric 200 Amp<br>Phone Company                                                                           |                                                                                                                                                                 |                                                                                                                                                                             |
| Features - Interior Dining Area, Fireplace - Gas, Kitchen Island,<br>Primary BR w/ BA, Natural Light, Natural Woodwork, Storage - Indoor,<br>Vaulted Ceiling, Walk-in Closet, Laundry - 1st Floor<br>Flooring Carpet, Tile, Wood<br>Heating Hot Water<br>Heat Fuel Gas - LP/Bottle                                                                                  | Electric Company<br>Fuel Company Irving<br>Cable Company                                                                                                                      | Fees - Condo - Mobile Condo Fees Fee \$834.00 Fee Frequency Quarterly                                                                                           | Condo Name<br>Building Number<br>Floor Number<br>Units Per Building<br>LmtComArea<br>SpecAssmt                                                                              |
| Cooling None<br>Water Public<br>Water Heater Off Boiler<br>Sewer Public                                                                                                                                                                                                                                                                                             |                                                                                                                                                                               | AssnFee2<br>AsnFee2Frq<br>AssnFee3<br>AsnFee3Frq                                                                                                                | ParkName<br>Mobile Co-Op<br>MobPkApvI<br>MustMove<br>Mobile Make<br>MobileMod<br>MobileSer#<br>Mobile Anchor                                                                |
|                                                                                                                                                                                                                                                                                                                                                                     | r of Compensation to Licensed Pri                                                                                                                                             | -                                                                                                                                                               |                                                                                                                                                                             |
| Buyer Agency 2.50% SubAgency                                                                                                                                                                                                                                                                                                                                        | -                                                                                                                                                                             | cy Facilitator 2.50%                                                                                                                                            | Transactional Broker                                                                                                                                                        |
| I he listing broker's offer of co                                                                                                                                                                                                                                                                                                                                   | mpensation is made only to other real                                                                                                                                         | estate licensees who are participant member                                                                                                                     | ers of Primemles.                                                                                                                                                           |
| O'Halloran G<br>listings@ohg                                                                                                                                                                                                                                                                                                                                        |                                                                                                                                                                               |                                                                                                                                                                 |                                                                                                                                                                             |
| REALTOR                                                                                                                                                                                                                                                                                                                                                             |                                                                                                                                                                               |                                                                                                                                                                 | $\odot$                                                                                                                                                                     |

O'Halloran

Group

95 Spruce Ln, New London, NH

Main Floor Finished Area 1807.09 sq ft

PREPARED: 2023/10/30

0

ω

**I** ₽ ი