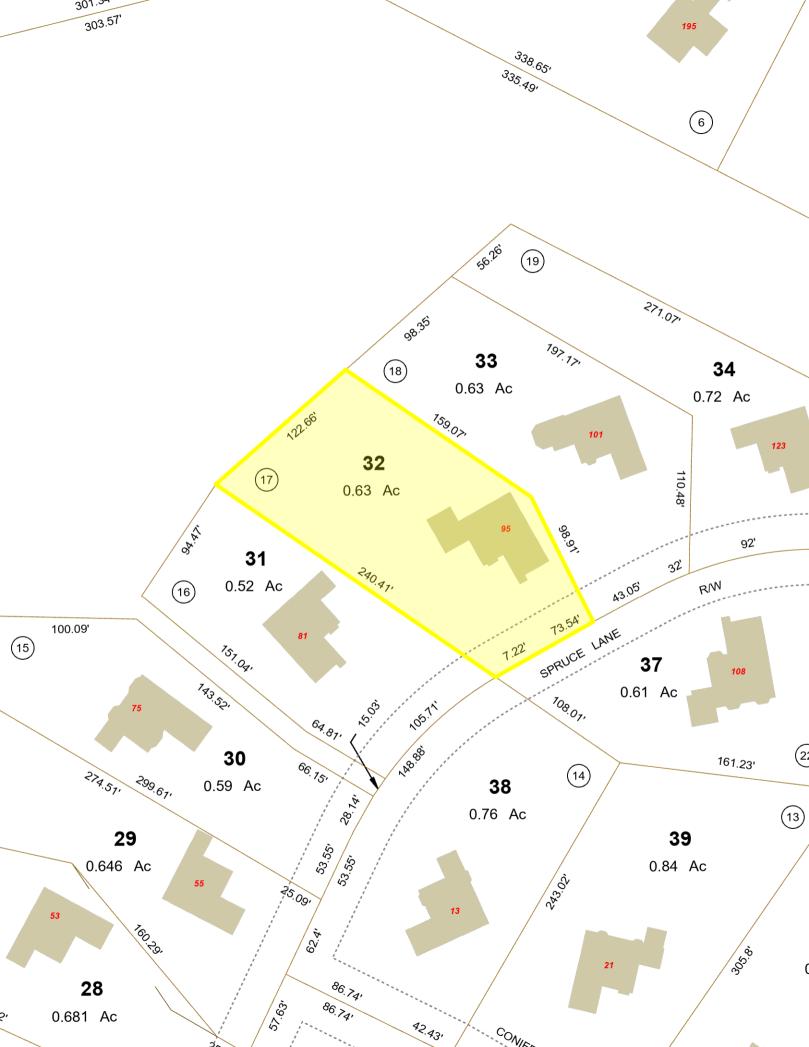

Directions On Newport Road/Route 11. turn onto Spruce Lane. house will be on the left side of the road.

| Office/Study         1         10'10" x 13'1"           Living Room         1         17'6" x 13'9"           Kitchen         1         14'5" x 13'1"           Family Room         1         14'' x 14'4"           Primary         1         24'4" x 13'5"           Rec Room         B         23'7" x 13'11"           Bedroom         B         17'4" x 11'11" | Map 045<br>Block 000<br>Lot 032<br>SPAN Number<br>Property ID<br>PlanUrbDev<br>Lot Description Landscaped,<br>Level, Wooded<br>Construction Wood Frame<br>Foundation Concrete | DeedRecTy Quit Claim<br>DeedBooK 2935<br>DeedPage 523<br>TotDeeds<br>Covenants No<br>Seasonal No<br>Utilities Phone, Cable - At Site, High Sp<br>Items Excluded | SchDistrct Kearsarge Sch Dst SAU #65<br>SchElem Kearsarge Elem New London<br>SchMiddle Kearsarge Regional Middle Sch<br>SchHigh Kearsarge Regional HS<br>eed Intrnt -AtSite |
|---------------------------------------------------------------------------------------------------------------------------------------------------------------------------------------------------------------------------------------------------------------------------------------------------------------------------------------------------------------------|-------------------------------------------------------------------------------------------------------------------------------------------------------------------------------|-----------------------------------------------------------------------------------------------------------------------------------------------------------------|-----------------------------------------------------------------------------------------------------------------------------------------------------------------------------|
| Association Amenities Landscaping, Common Acreage, Snow<br>Removal<br>Appliances Dishwasher, Dryer, Microwave, Oven - Wall, Range - Gas,<br>Refrigerator, Exhaust Fan<br>Features - Exterior Deck, Garden Space, Patio, Porch - Covered                                                                                                                             | Roof Shingle - Asphalt<br>Exterior Clapboard<br>Driveway Paved<br>Electric 200 Amp<br>Phone Company                                                                           |                                                                                                                                                                 |                                                                                                                                                                             |
| Features - Interior Dining Area, Fireplace - Gas, Kitchen Island,<br>Primary BR w/ BA, Natural Light, Natural Woodwork, Storage - Indoor,<br>Vaulted Ceiling, Walk-in Closet, Laundry - 1st Floor<br>Flooring Carpet, Tile, Wood<br>Heating Hot Water<br>Heat Fuel Gas - LP/Bottle                                                                                  | Electric Company<br>Fuel Company Irving<br>Cable Company                                                                                                                      | Fees - Condo - Mobile Condo Fees Fee \$834.00 Fee Frequency Quarterly                                                                                           | Condo Name<br>Building Number<br>Floor Number<br>Units Per Building<br>LmtComArea<br>SpecAssmt                                                                              |
| Cooling None<br>Water Public<br>Water Heater Off Boiler<br>Sewer Public                                                                                                                                                                                                                                                                                             |                                                                                                                                                                               | AssnFee2<br>AsnFee2Frq<br>AssnFee3<br>AsnFee3Frq                                                                                                                | ParkName<br>Mobile Co-Op<br>MobPkApvI<br>MustMove<br>Mobile Make<br>MobileMod<br>MobileSer#<br>Mobile Anchor                                                                |
|                                                                                                                                                                                                                                                                                                                                                                     | r of Compensation to Licensed Pri                                                                                                                                             | -                                                                                                                                                               |                                                                                                                                                                             |
| Buyer Agency 2.50% SubAgency                                                                                                                                                                                                                                                                                                                                        | -                                                                                                                                                                             | cy Facilitator 2.50%                                                                                                                                            | Transactional Broker                                                                                                                                                        |
| I he listing broker's offer of co                                                                                                                                                                                                                                                                                                                                   | mpensation is made only to other real                                                                                                                                         | estate licensees who are participant member                                                                                                                     | ers of Primemles.                                                                                                                                                           |
| O'Halloran G<br>listings@ohg                                                                                                                                                                                                                                                                                                                                        |                                                                                                                                                                               |                                                                                                                                                                 |                                                                                                                                                                             |
| REALTOR                                                                                                                                                                                                                                                                                                                                                             |                                                                                                                                                                               |                                                                                                                                                                 | $\odot$                                                                                                                                                                     |