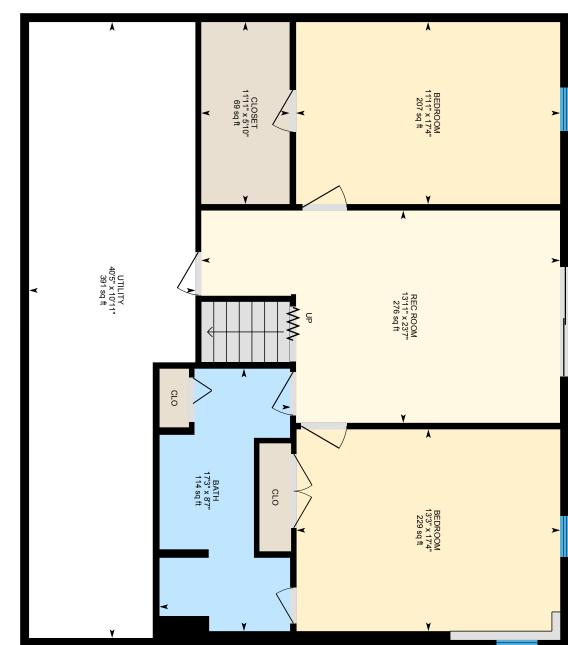

Directions On Newport Road/Route 11. turn onto Spruce Lane. house will be on the left side of the road.

| Office/Study         1         10'10" x 13'1"           Living Room         1         17'6" x 13'9"           Kitchen         1         14'5" x 13'1"           Family Room         1         14'' x 14'4"           Primary         1         24'4" x 13'5"           Rec Room         B         23'7" x 13'11"           Bedroom         B         17'4" x 11'11" | Map 045<br>Block 000<br>Lot 032<br>SPAN Number<br>Property ID<br>PlanUrbDev<br>Lot Description Landscaped,<br>Level, Wooded<br>Construction Wood Frame<br>Foundation Concrete | DeedRecTy Quit Claim<br>DeedBooK 2935<br>DeedPage 523<br>TotDeeds<br>Covenants No<br>Seasonal No<br>Utilities Phone, Cable - At Site, High Sp<br>Items Excluded | SchDistrct Kearsarge Sch Dst SAU #65<br>SchElem Kearsarge Elem New London<br>SchMiddle Kearsarge Regional Middle Sch<br>SchHigh Kearsarge Regional HS<br>eed Intrnt -AtSite |
|---------------------------------------------------------------------------------------------------------------------------------------------------------------------------------------------------------------------------------------------------------------------------------------------------------------------------------------------------------------------|-------------------------------------------------------------------------------------------------------------------------------------------------------------------------------|-----------------------------------------------------------------------------------------------------------------------------------------------------------------|-----------------------------------------------------------------------------------------------------------------------------------------------------------------------------|
| Association Amenities Landscaping, Common Acreage, Snow<br>Removal<br>Appliances Dishwasher, Dryer, Microwave, Oven - Wall, Range - Gas,<br>Refrigerator, Exhaust Fan<br>Features - Exterior Deck, Garden Space, Patio, Porch - Covered                                                                                                                             | Roof Shingle - Asphalt<br>Exterior Clapboard<br>Driveway Paved<br>Electric 200 Amp<br>Phone Company                                                                           |                                                                                                                                                                 |                                                                                                                                                                             |
| Features - Interior Dining Area, Fireplace - Gas, Kitchen Island,<br>Primary BR w/ BA, Natural Light, Natural Woodwork, Storage - Indoor,<br>Vaulted Ceiling, Walk-in Closet, Laundry - 1st Floor<br>Flooring Carpet, Tile, Wood<br>Heating Hot Water<br>Heat Fuel Gas - LP/Bottle                                                                                  | Electric Company<br>Fuel Company Irving<br>Cable Company                                                                                                                      | Fees - Condo - Mobile Condo Fees Fee \$834.00 Fee Frequency Quarterly                                                                                           | Condo Name<br>Building Number<br>Floor Number<br>Units Per Building<br>LmtComArea<br>SpecAssmt                                                                              |
| Cooling None<br>Water Public<br>Water Heater Off Boiler<br>Sewer Public                                                                                                                                                                                                                                                                                             |                                                                                                                                                                               | AssnFee2<br>AsnFee2Frq<br>AssnFee3<br>AsnFee3Frq                                                                                                                | ParkName<br>Mobile Co-Op<br>MobPkApvI<br>MustMove<br>Mobile Make<br>MobileMod<br>MobileSer#<br>Mobile Anchor                                                                |
|                                                                                                                                                                                                                                                                                                                                                                     | r of Compensation to Licensed Pri                                                                                                                                             | -                                                                                                                                                               |                                                                                                                                                                             |
| Buyer Agency 2.50% SubAgency                                                                                                                                                                                                                                                                                                                                        | -                                                                                                                                                                             | cy Facilitator 2.50%                                                                                                                                            | Transactional Broker                                                                                                                                                        |
| I he listing broker's offer of co                                                                                                                                                                                                                                                                                                                                   | mpensation is made only to other real                                                                                                                                         | estate licensees who are participant member                                                                                                                     | ers of Primemles.                                                                                                                                                           |
| O'Halloran G<br>listings@ohg                                                                                                                                                                                                                                                                                                                                        |                                                                                                                                                                               |                                                                                                                                                                 |                                                                                                                                                                             |
| REALTOR                                                                                                                                                                                                                                                                                                                                                             |                                                                                                                                                                               |                                                                                                                                                                 | $\odot$                                                                                                                                                                     |

95 Spruce Ln, New London, NH Basement (Below Grade) Finished Area 1075.59 sq ft Unfinished Area 426.47 sq ft