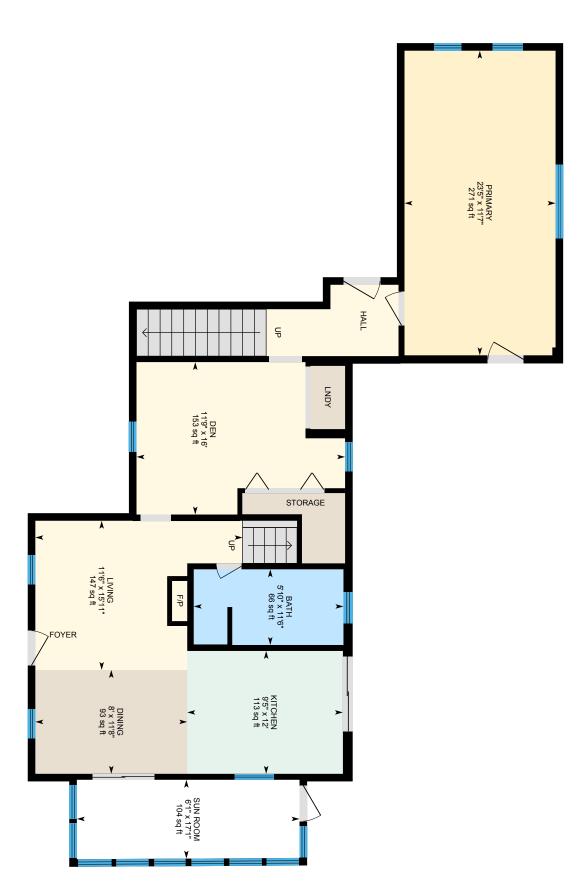

Garage Capacity 2

Basement Access Type

Basement No

Date - Initial Showings Begin 11/18/2023

Rooms - Total 8 Bedrooms - Total 3 Baths - Total 2 Baths - Full 2 Baths - 3/4 0 Baths - 1/2 0 Baths - 1/4 0

SqFt-Apx Fin Above Grade 1,528 SqFt-Apx Fin AG Source Measured SqFt-Apx Unfn Above Grade 980 SqFt-Apx Unfn AG Source Measured SqFt-Apx Fin Below Grade 0

Directions From Route 11 - Turn on to Village Road. Go approximately 0.8 miles. House will be on your right. (GPS does work for this location as well)

 Den
 1
 16' x 11' 9"

 Dining Room
 1
 11' 8" x 8'

 Kitchen
 1
 12' x 9' 5"

 Living Room
 1
 15' 11" x 11'

 Primary
 1
 11' 7" x 23' 5"

 Bedroom
 2
 14' x 11' 5"

 Bedroom
 2
 9' x 12' 2"

 Loft
 2
 13' 2" x 19' 5"

Appliances Dishwasher, Dryer, Range - Gas, Refrigerator, Washer,

Exhaust Fan