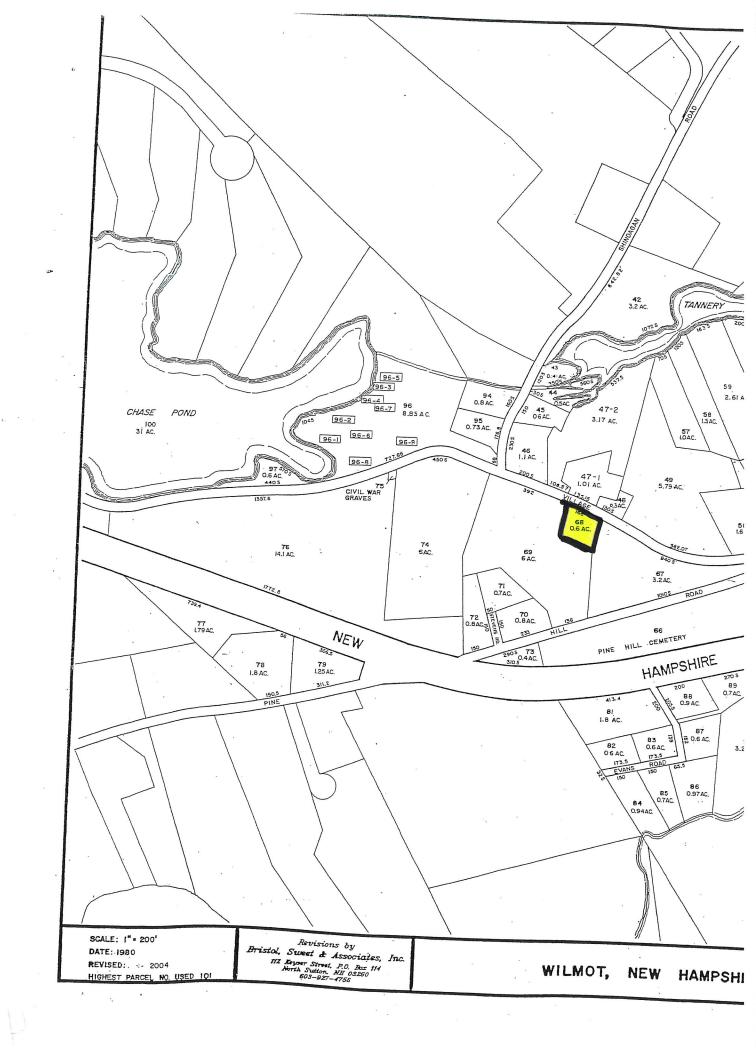

Total Stories 1.5
Zoning Village
Taxes TBD No

Tax - Gross Amount \$5,300.00

Tax - Gross Amount \$5, Tax Year 2022 Tax Year Notes Owned Land Lot Size Acres 0.60 Lot - Sqft 26,136 Common Land Acres Garage Yes Garage Type Attached

SqFt-Apx Fin BG Source Public Records SqFt-Apx Unfn Below Grade 0 SqFt-Apx Unfn BG Source Public Records

SqFt-Apx Total Finished 1,528

Footprint
Road Frontage Yes
Road Frontage Length 168
Roads Paved Public

Heating Baseboard Heat Fuel Oil Cooling None Water Drilled Well

Water Heater Off Boiler

Sewer Septic

Map 16 Block 0 Lot 68 SPAN Number Property ID PlanUrbDev

Lot Description Level Construction Wood Frame Foundation Block Roof Shingle - Asphalt Exterior Clapboard Driveway Gravel Electric Circuit Breaker(s) Phone Company TDS Electric Company NH Coop