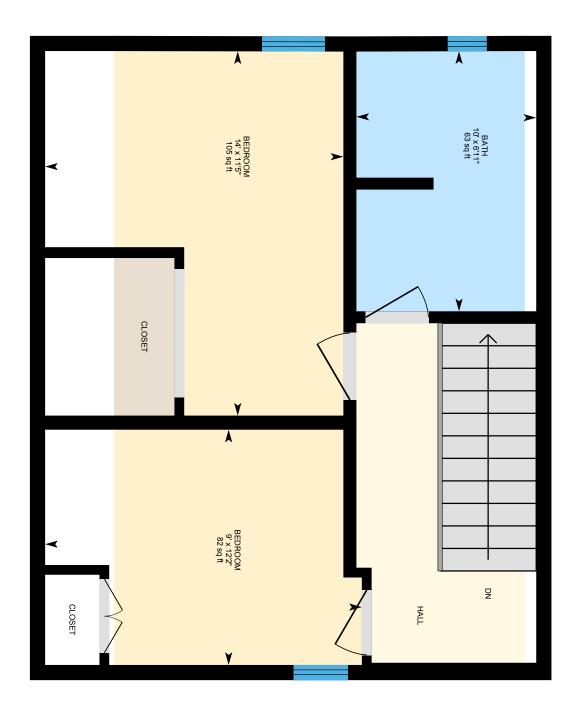

 Living Room
 1
 15' 11" x 11'

 Primary
 1
 11' 7" x 23' 5"

 Bedroom
 2
 14' x 11' 5"

 Bedroom
 2
 9' x 12' 2"

 Loft
 2
 13' 2" x 19' 5"

Appliances Dishwasher, Dryer, Range - Gas, Refrigerator, Washer,

Exhaust Fan

# 195 Village Rd, Wilmot, NH

**Main Floor** Finished Area 1129.47 sq ft
Unfinished Area 121.64 sq ft

PREPARED: 2023/11/14

# 195 Village Rd, Wilmot, NH

2nd Floor Finished Area 398.57 sq ft
Unfinished Area 94.78 sq ft

PREPARED: 2023/11/14

BiGUIDE

SELLER(S) INITIALS