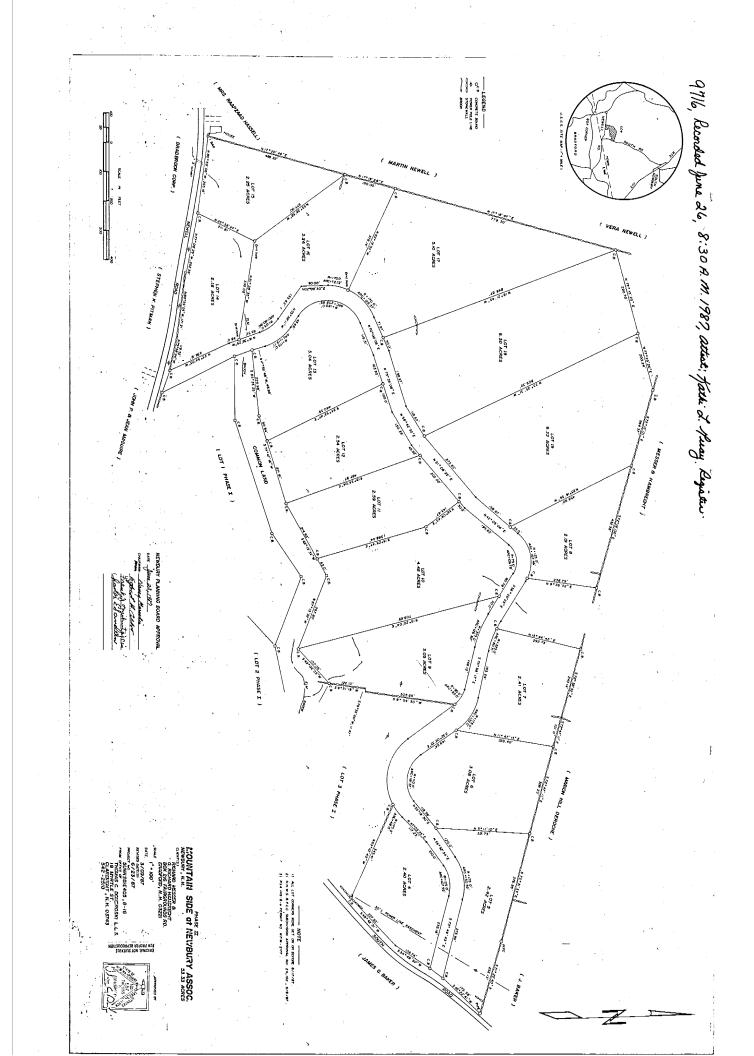

Property Reference: 11 Mountainside Road, Newbury, Merrimack County, NH 03255

A certain tract or parcel of land, with any buildings thereon, situated on Mountainside Road in Newbury, County of Merrimack and State of New Hampshire, being shown as Lot No. 5 on a Plan entitled Phase II, Mountain Side at Newbury Assoc., Newbury, N.H., prepared by Richard Messer & G. Robert Hambrecht, Scale: 1' = 100', dated March 9, 1987, revised June 23, 1987 and recorded in the Merrimack County Registry of Deeds as Plan No. 9716, to which reference is made for a more particular description.

Conveyed herewith is an undivided interest in certain common land; said interest held in common with owners of record of Lots 1, 2 and 3 of Phase I and owners of record of lots subdivided within and by Phase II by Mountainside at Newbury Association.

Regulation of the use of the common land along Elm Brook shall be subject to the majority vote of the lot owners. No activity requiring expenditure of funds with regard to the common land shall be undertaken without the unanimous consent of all lot owners. Should any lot owner cause or suffer expenditures to be incurred on or attributable to the common land without the consent of all lot owners said owner or owners incurring such expense shall be solely liable therefore. Meaning and intending to describe and convey the same premises conveyed to Thomas Andrew Behrens took title by warranty deed of John F. Mills & James R. Storey, recorded in the Merrimack County Registry of Deeds on June 8, 2017 at Book 3558, Page 1238.