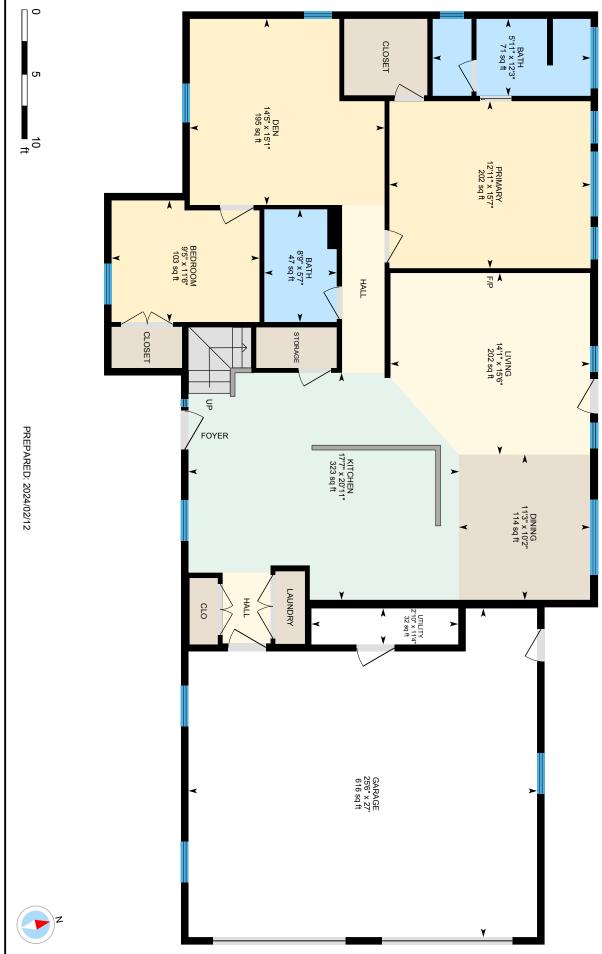

Just Listed

This beautiful home is spacious with an open-concept floor plan and 10 foot high ceilings on the main level. Perfect mix of comfort and style that includes first-floor living with a primary suite that has a spacious walk-in closet and a large ensuite bathroom with a tiled walk-in shower and a dual vanity. The kitchen features granite countertops and stainless steel appliances with plenty of space and cabinets to entertain guests. There is also laundry, a den and bedroom that could also be used as an office, craft room or playroom. On the second-floor, you will find another full bathroom, two bedrooms, office and bonus room over the garage that could also be used as a workout room or for more storage. The property sits on over 2.4 acres and includes a 2-car heated garage. Enjoy being 15 minutes from Mount Sunapee Resort for all your winter fun and just minutes from Newbury Harbor for summer activities. Close to many local golf courses, hiking trails and fishing spots. Only 40 minutes from Concord for local dining, shops, theatre, coffee shops, hospitals and so much more! Just an hour and a half to Boston.

Remarks - Public New construction home! Just completed in 2024! Ouick closing available. ready to move into. Offers a first-floor primary bedroom with en-suite bath including a beautiful tiled shower. 3 additional bedrooms. 2 additional full baths. This spacious home is 2.694 square feet. with 10 foot high ceilings. Located in a fantastic subdivision in low tax Newburv. Just a few minutes awav to the Newburv Town Docks & to Mount Sunapee Resort for skiing and snowboarding. Perfect first-floor living. or vacation home. There is radiant heat on the first level. A/C. and an oversized. 2-car heated garage. Has a fully finished bonus room above the aaraae for lots of extra storace space. a home arm, craft room or media room. Access to this property is all via paved roads, right into vour corner lot sitting on 2.64 c.ress. Includes a patio in the backvard just off of the open-concept kitchen, dining, living room area downstairs. Also, there is an extra den/TV room, or reading room off of the primary bedroom hallway nestled away. Seller to re-hydro-seed lawn at time of closina. Directions From 103B, turn onto Village Road (across from Rainbow Garage), then turn onto South Road, turn right onto Mountainside Road, house will be the first house on the right.

| Kitchen         1         20'11" x 17'7"           Dining Room         1         10'2" x 11'3"           Living Room         1         15'6" x 14'1"           Primary         1         15'7" x 12'11"           Den         1         15'1" x 14'5"           Bedroom         1         11'6" x 9'5"           Bedroom         2         11'9" x 16'10"           Bedroom         2         11'9" x 13'8"           Office/Study         2         11'3" x 17'7"           Family Room         2         12'9" x 25'6"                                                                                      | Map 035<br>Block 193<br>Lot 231<br>SPAN Number<br>Property ID<br>PlanUrbDev<br>Lot Features Level, Sloping<br>Construction Materials Wood<br>Frame, Clapboard Exterior<br>Foundation Slab - Concrete | DeedRecTy Warranty<br>DeedBooK 3822<br>DeedPage 1143<br>TotDeeds<br>Covenants Yes<br>Seasonal No<br>Utilities Telephone Available<br>Items Excluded | SchDistrct Kearsarge Sch Dst SAU #65<br>SchElem Kearsarge Elem Bradford<br>SchMiddle Kearsarge Regional Middle Sch<br>SchHigh Kearsarge Regional HS                                                                         |
|---------------------------------------------------------------------------------------------------------------------------------------------------------------------------------------------------------------------------------------------------------------------------------------------------------------------------------------------------------------------------------------------------------------------------------------------------------------------------------------------------------------------------------------------------------------------------------------------------------------|------------------------------------------------------------------------------------------------------------------------------------------------------------------------------------------------------|-----------------------------------------------------------------------------------------------------------------------------------------------------|-----------------------------------------------------------------------------------------------------------------------------------------------------------------------------------------------------------------------------|
| Appliances       Dishwasher, Microwave, Range - Electric, Refrigerator, Water Heater - Electric         Equipment       Air Conditioner, Smoke Detector         Features - Interior       Dining Area, Kitchen/Dining, Laundry Hook-ups, Primary BR w/ BA, Storage - Indoor, Walk-in Closet, Common Heating /Cooling         Flooring       Vinyl Plank         Heating       Baseboard, Hot Water, Radiant         Heat Fuel       Electric, Gas - LP/Bottle         Cooling       Mini Split         Water Source       Drilled Well, Private         Sewer       1250 Gallon, Leach Field, Private, Septic | Roof Shingle - Asphalt<br>Driveway Paved<br>Electric 200 Amp<br>Phone Company<br>Electric Company Eversource<br>Fuel Company Eastern Propane<br>Cable Company<br>Internet Service Provider           | Fees - Condo - Mobile<br>Condo Fees<br>Fee<br>Fee Frequency<br>AssnFee2<br>AsnFee2<br>AsnFee3<br>AsnFee3<br>AsnFee3Frq                              | Condo Name<br>Building Number<br>Floor Number<br>Units Per Building<br>LmtComArea<br>SpecAssmt<br>ParkName<br>Mobile Co-Op<br>MobPkApv1<br>MustMove<br>Mobile Make<br>MobileMod<br>MobileMod<br>MobileSer#<br>Mobile Anchor |