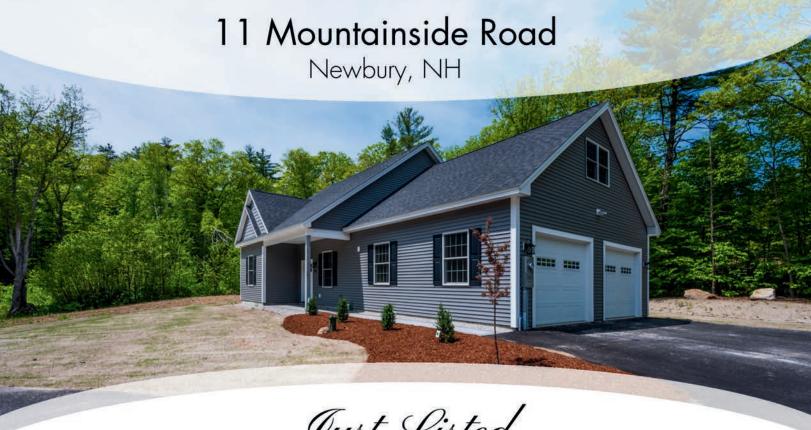

Just Listed

This beautiful home is spacious with an open-concept floor plan and 10 foot high ceilings on the main level. Perfect mix of comfort and style that includes first-floor living with a primary suite that has a spacious walk-in closet and a large ensuite bathroom with a tiled walk-in shower and a dual vanity. The kitchen features granite countertops and stainless steel appliances with plenty of space and cabinets to entertain guests. There is also laundry, a den and bedroom that could also be used as an office, craft room or playroom. On the second-floor, you will find another full bathroom, two bedrooms, office and bonus room over the garage that could also be used as a workout room or for more storage. The property sits on over 2.4 acres and includes a 2-car heated garage. Enjoy being 15 minutes from Mount Sunapee Resort for all your winter fun and just minutes from Newbury Harbor for summer activities. Close to many local golf courses, hiking trails and fishing spots. Only 40 minutes from Concord for local dining, shops, theatre, coffee shops, hospitals and so much more! Just an hour and a half to Boston.

Remarks - Public New construction home! Just completed in 2024! Ouick closing available. ready to move into. Offers a first-floor primary bedroom with en-suite bath including a beautiful tiled shower. 3 additional bedrooms. 2 additional full baths. This spacious home is 2.694 square feet. with 10 foot high ceilings. Located in a fantastic subdivision in low tax Newburv. Just a few minutes awav to the Newburv Town Docks & to Mount Sunapee Resort for skiing and snowboarding. Perfect first-floor living. or vacation home. There is radiant heat on the first level. A/C. and an oversized. 2-car heated garage. Has a fully finished bonus room above the aaraae for lots of extra storace space. a home arm, craft room or media room. Access to this property is all via paved roads, right into vour corner lot sitting on 2.64 c.ress. Includes a patio in the backvard just off of the open-concept kitchen, dining, living room area downstairs. Also, there is an extra den/TV room, or reading room off of the primary bedroom hallway nestled away. Seller to re-hydro-seed lawn at time of closina. Directions From 103B, turn onto Village Road (across from Rainbow Garage), then turn onto South Road, turn right onto Mountainside Road, house will be the first house on the right.