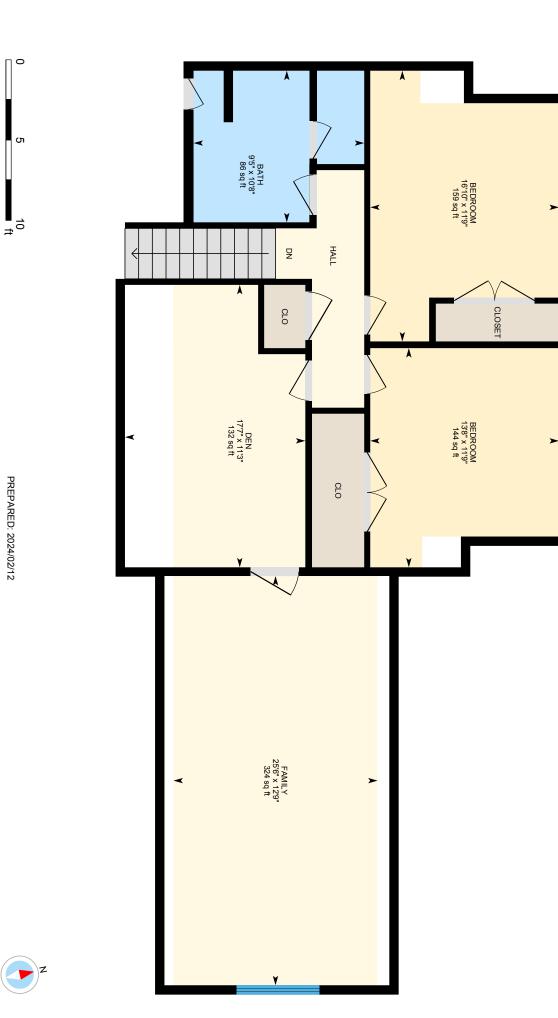

Just Listed

This beautiful home is spacious with an open-concept floor plan and 10 foot high ceilings on the main level. Perfect mix of comfort and style that includes first-floor living with a primary suite that has a spacious walk-in closet and a large ensuite bathroom with a tiled walk-in shower and a dual vanity. The kitchen features granite countertops and stainless steel appliances with plenty of space and cabinets to entertain guests. There is also laundry, a den and bedroom that could also be used as an office, craft room or playroom. On the second-floor, you will find another full bathroom, two bedrooms, office and bonus room over the garage that could also be used as a workout room or for more storage. The property sits on over 2.4 acres and includes a 2-car heated garage. Enjoy being 15 minutes from Mount Sunapee Resort for all your winter fun and just minutes from Newbury Harbor for summer activities. Close to many local golf courses, hiking trails and fishing spots. Only 40 minutes from Concord for local dining, shops, theatre, coffee shops, hospitals and so much more! Just an hour and a half to Boston.

Remarks - Public New construction home! Just completed in 2024! Ouick closing available. ready to move into. Offers a first-floor primary bedroom with en-suite bath including a beautiful tiled shower. 3 additional bedrooms. 2 additional full baths. This spacious home is 2.694 square feet. with 10 foot high ceilings. Located in a fantastic subdivision in low tax Newburv. Just a few minutes awav to the Newburv Town Docks & to Mount Sunapee Resort for skiing and snowboarding. Perfect first-floor living. or vacation home. There is radiant heat on the first level. A/C. and an oversized. 2-car heated garage. Has a fully finished bonus room above the aaraae for lots of extra storace space. a home arm, craft room or media room. Access to this property is all via paved roads, right into vour corner lot sitting on 2.64 c.ress. Includes a patio in the backvard just off of the open-concept kitchen, dining, living room area downstairs. Also, there is an extra den/TV room, or reading room off of the primary bedroom hallway nestled away. Seller to re-hydro-seed lawn at time of closina. Directions From 103B, turn onto Village Road (across from Rainbow Garage), then turn onto South Road, turn right onto Mountainside Road, house will be the first house on the right.

| Kitchen         1         20'11" x 17'7"           Dining Room         1         10'2" x 11'3"           Living Room         1         15'6" x 14'1"           Primary         1         15'7" x 12'11"           Den         1         15'1" x 14'5"           Bedroom         1         11'6" x 9'5"           Bedroom         2         11'9" x 16'10"           Bedroom         2         11'9" x 13'8"           Office/Study         2         11'3" x 17'7"           Family Room         2         12'9" x 25'6"                                                                                      | Map 035<br>Block 193<br>Lot 231<br>SPAN Number<br>Property ID<br>PlanUrbDev<br>Lot Features Level, Sloping<br>Construction Materials Wood<br>Frame, Clapboard Exterior<br>Foundation Slab - Concrete | DeedRecTy Warranty<br>DeedBooK 3822<br>DeedPage 1143<br>TotDeeds<br>Covenants Yes<br>Seasonal No<br>Utilities Telephone Available<br>Items Excluded | SchDistrct Kearsarge Sch Dst SAU #65<br>SchElem Kearsarge Elem Bradford<br>SchMiddle Kearsarge Regional Middle Sch<br>SchHigh Kearsarge Regional HS                                                                         |
|---------------------------------------------------------------------------------------------------------------------------------------------------------------------------------------------------------------------------------------------------------------------------------------------------------------------------------------------------------------------------------------------------------------------------------------------------------------------------------------------------------------------------------------------------------------------------------------------------------------|------------------------------------------------------------------------------------------------------------------------------------------------------------------------------------------------------|-----------------------------------------------------------------------------------------------------------------------------------------------------|-----------------------------------------------------------------------------------------------------------------------------------------------------------------------------------------------------------------------------|
| Appliances       Dishwasher, Microwave, Range - Electric, Refrigerator, Water Heater - Electric         Equipment       Air Conditioner, Smoke Detector         Features - Interior       Dining Area, Kitchen/Dining, Laundry Hook-ups, Primary BR w/ BA, Storage - Indoor, Walk-in Closet, Common Heating /Cooling         Flooring       Vinyl Plank         Heating       Baseboard, Hot Water, Radiant         Heat Fuel       Electric, Gas - LP/Bottle         Cooling       Mini Split         Water Source       Drilled Well, Private         Sewer       1250 Gallon, Leach Field, Private, Septic | Roof Shingle - Asphalt<br>Driveway Paved<br>Electric 200 Amp<br>Phone Company<br>Electric Company Eversource<br>Fuel Company Eastern Propane<br>Cable Company<br>Internet Service Provider           | Fees - Condo - Mobile<br>Condo Fees<br>Fee<br>Fee Frequency<br>AssnFee2<br>AsnFee2<br>AsnFee3<br>AsnFee3<br>AsnFee3Frq                              | Condo Name<br>Building Number<br>Floor Number<br>Units Per Building<br>LmtComArea<br>SpecAssmt<br>ParkName<br>Mobile Co-Op<br>MobPkApv1<br>MustMove<br>Mobile Make<br>MobileMod<br>MobileMod<br>MobileSer#<br>Mobile Anchor |