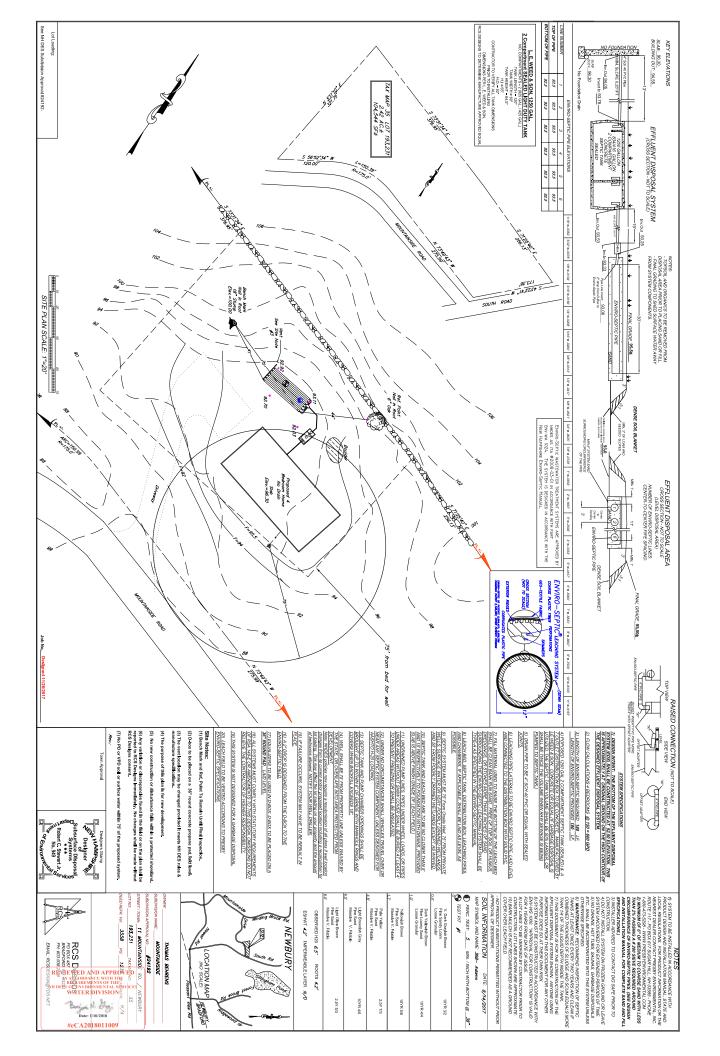

# 11 Mountainside Rd, Newbury, NH

Main Floor Finished Area 1608.79 sq ft Unfinished Area 700.49 sq ft

# 11 Mountainside Rd, Newbury, NH

2nd Floor Finished Area 1086.18 sq ft Unfinished Area 145.44 sq ft

New Hampshire Association of REALTORS® Standard Form