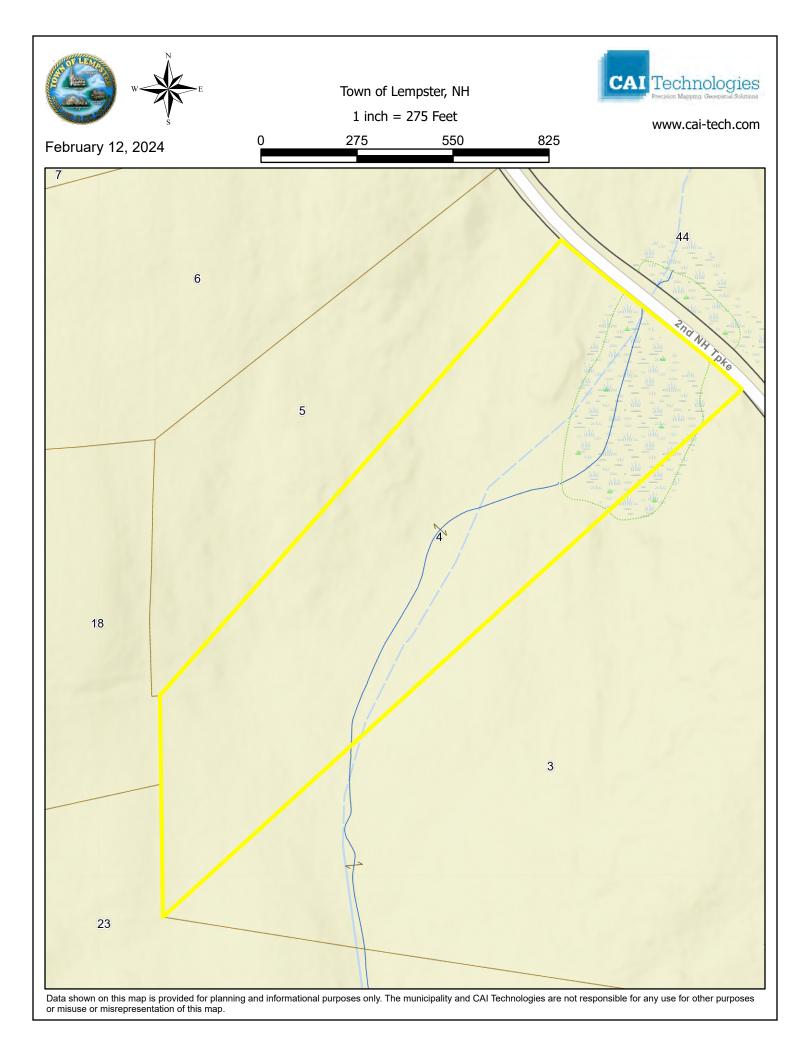

Bedrooms: 3 Year Built: 2005
Bathrooms 2 Taxes: \$5,000
Acres: 25.74 Sq. Ft. 1,559

Unbranded Tour URL 1

County NH-Sullivan Village/Dist/Locale Construction Status Existing Year Built 2005

Style Ranch Color Yellow Total Stories 1 Zoning 1F-Residential Taxes TBD No.

Tax - Gross Amount \$5,596.00 Tax Year 2023

Tax Year Notes Owned Land Yes Lot Size Acres 25.74 Lot - Sqft 1,121,234 Common Land Acres Garage Yes Garage Type Detached Garage Capacity 2 Basement Yes

Basement Access Type Walkout

SqFt-Apx Fin BG Source SqFt-Apx Unfn Below Grade 1,495 SqFt-Apx Unfn BG Source Measured SqFt-Apx Total Finished 1,559

Footprint Road Frontage Yes Road Frontage Length 400 Roads Paved, Public

Waterfront Property No Water Body Access No

Available, Septic

Map 000223 Block 000 Lot 004000 SPAN Number Property ID PlanUrbDev

Lot Description Country Setting Construction Modular Foundation Concrete Roof Fiberglass, Shingle Exterior Vinyl Siding Driveway Dirt Electric 200 Amp