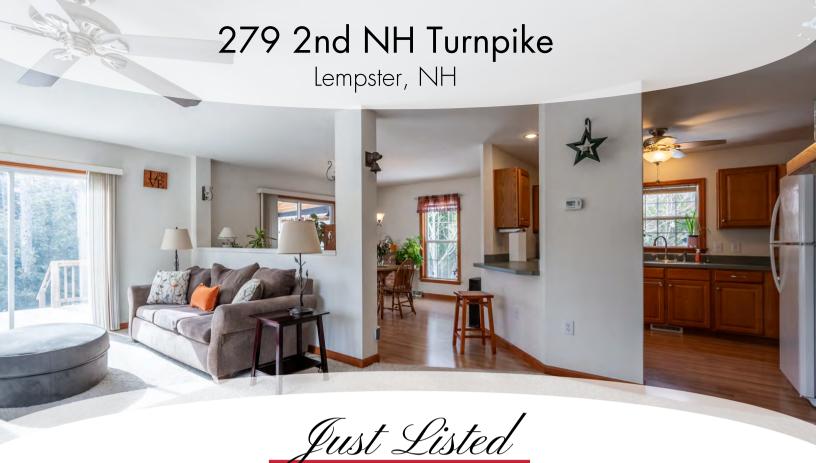

If you are looking for a convenient yet private home with first-floor living and lots of acreage, then you have found it here. This well maintained, ranch style home with 25+ acres is located in the quaint town of Lempster. You will see wildlife step right up to your front door and watch the birds from your oversized picture window. There is plenty of open space outdoors for gardens and wooded land for adventures. The sliding glass doors in the living area allow natural light to flood the room creating a bright and cheery atmosphere. The living and dining room are open-concept with the kitchen easily accessible from either. This three-bedroom, two-bathroom home with one-level living allows for a perfect forever home. Enjoy a soak in the large soaking tub and your convenient first-floor laundry room. The two decks and enclosed porch allow you to enjoy the serene setting whether it be rain or shine. The full basement give tons of space for storage. There is a detached two-car garage in simple walking distance to the front door. The high speed internet makes it a breeze to work from home. 15 minutes to Newport, 30 minutes to Keene and 50 minutes to Concord for shopping, restaurants, activities and medical care. The one owner has meticulously retained building and maintenance documents throughout their ownership.

SchHigh Fall Mountain High School

Remarks - Public If you are looking for a convenient yet private home with first-floor living and lots of acreage, then you have found it here. This well maintained, low maintenance ranch style home with 25+ acres is located in the quaint town of Lemoster. You will see wildlife step right up to your front door and watch the birds from your oversized picture window. There is plenty of open space outdoors for gardens and wooded land for adventures. The home is bright and cheery. The sliding glass doors in the living area allow natural light to flood the room. The living and dining room are open-concept with the kitchen easily accessible from either. This three-bedroom. two-bathroom home with one-level livina allows for a perfect forever home. Eniov a soak in the large soaking tub and vour convenient first-floor laundry room. The two decks and enclosed porch allow you to eniov the serene setting whether it be rain or shine. The full. dry basement give tons of space for storage or finish with an entertaining area to increase your living space. There is a detached two-car garage in simple walking distance to the front door. The high speed, reliable internet make it a breeze to work from home. 15 minutes to Newport. 30 minutes to Keene and 50 minutes to Concord for shopping. restaurants, activities and medical care. The one owner has meticulously retained building and maintenance documents throughout their ownership, \*Delayed showings until Open House on 2/17 from 10:00 - 12:00.

**Directions** Take 2nd NH Turnpike from Rte 10 in Lempster for 1.1 miles. Property is on the left, GPS is accurate.

1 16'4" x 22'9" Living Room Dining Room 1 12'10" x Kitchen 10'1" x 11'4" 9'5" x 6' Laundry Room 12'10" x 14'8" Primary 1 13' x 10' Bedroom 12'10" x 10'1" Bedroom 1 11'2" x 11'8" Sunroom