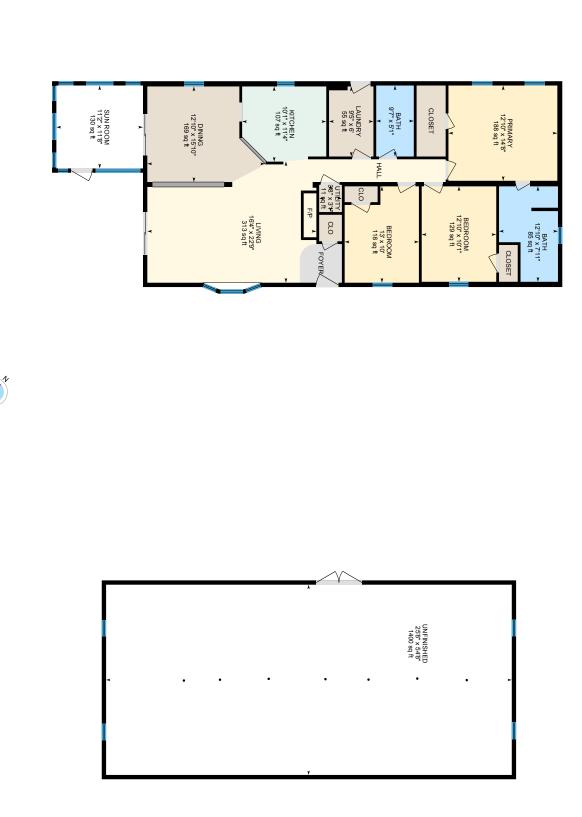

Date - Initial Showings Begin 2/17/202

Rooms - Total 8 Bedrooms - Total 3 Baths - Total 2 Baths - Full 2 Baths - 3/4

Baths - 1/2 0

Baths - 1/4 0

SqFt-Apx Fin Above Grade 1,559 SqFt-Apx Fin AG Source Measured SqFt-Apx Unfn Above Grade 151 SqFt-Apx Unfn AG Source Measured SqFt-Apx Fin Below Grade 0

SqFt-Apx Fin BG Source SqFt-Apx Unfn Below Grade 1,495 SqFt-Apx Unfn BG Source Measured SqFt-Apx Total Finished 1,559

Footprint Road Frontage Yes Road Frontage Length 400 Roads Paved, Public

Waterfront Property No Water Body Access No

**Directions** Take 2nd NH Turnpike from Rte 10 in Lempster for 1.1 miles. Property is on the left, GPS is accurate.

1 16'4" x 22'9" Living Room Dining Room 1 12'10" x Kitchen 10'1" x 11'4" 9'5" x 6' Laundry Room 12'10" x 14'8" Primary 1 13' x 10' Bedroom 12'10" x 10'1" Bedroom 1 11'2" x 11'8" Sunroom

# 279 2nd NH Turnpike, Lempster, NH

Main Building: Above Grade Finished Area 1558.96 sq ft

PREPARED: 2024/02/14

12 12

> **Main Floor** Finished Area 1558.96 sq ft

Basement (Below Grade) Finished Area

SELLER(S) INITIALS