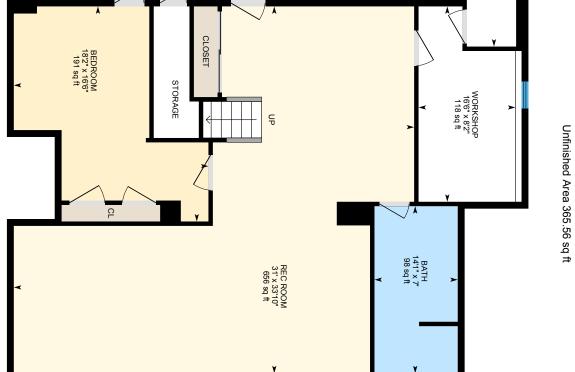

Printed: 02/21/2024 12:41 PM Page 1 of 1

N

PREPARED: 2024/02/20

73 Greensward Dr, Grantham, NH

Main Floor Finished Area 2950.92 sq ft

Unfinished Area 576.98 sq ft

N

PREPARED: 2024/02/20

73 Greensward Dr, Grantham, NH

Basement (Below Grade) Finished Area 1096.65 sq ft

New Hampshire Association of REALTORS® Standard Form