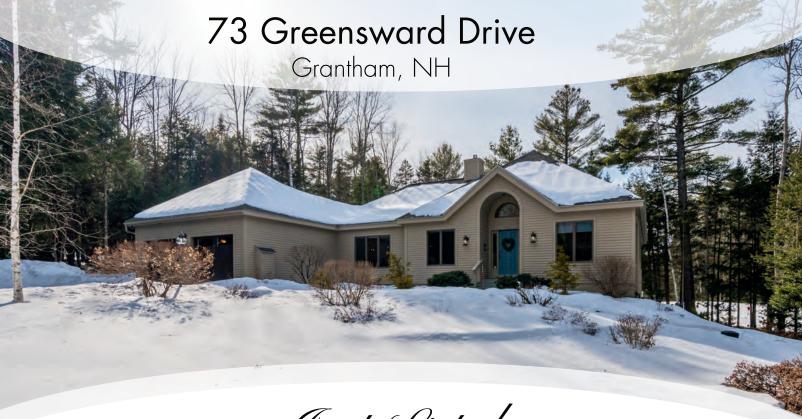

Just Listed

Beautiful 3-plus-bedroom, 3-bathroom home is located just off the 18th Fairway at Eastman Golf Links. The main level has a spacious living room with cathedral ceilings and a lovely gas fireplace. The kitchen features considerable counter space and cabinet storage. Additionally, there's a formal dining room, ideal for entertaining guests and a three-season sunroom. On this level you'll find the primary bedroom with an ensuite bathroom that includes a soaking tub and large tiled walk-in shower and walk-in closet. Two additional bedrooms, a full bathroom, study and laundry room complete this first floor. The finished lower level features a large family room, bedroom and half bathroom. The home includes multiple mini-splits for heat and AC, an attached 2-car garage, and a whole house generator. With a golf course, tennis and pickleball courts, beaches, and 36 miles of trails, Eastman has something for everybody. Have dinner at Forbes Tavern on nights you don't want to cook without going far from home. Close to I-89 for easy access to shopping, theater and restaurants in the Upper Valley. 30 minutes to Dartmouth Health, 15 minutes to New London and 2 hours to Boston.

| Residential | Single Family | 73 Greensward        | l Drive                                                                                                                                                                                                                                                                             |                                                                                                                                                                                                                                                                                                                                                                                                        | Listed: 2/21/2024 \$750,000                                                                                                                                                                                                                                                                 |
|-------------|---------------|----------------------|-------------------------------------------------------------------------------------------------------------------------------------------------------------------------------------------------------------------------------------------------------------------------------------|--------------------------------------------------------------------------------------------------------------------------------------------------------------------------------------------------------------------------------------------------------------------------------------------------------------------------------------------------------------------------------------------------------|---------------------------------------------------------------------------------------------------------------------------------------------------------------------------------------------------------------------------------------------------------------------------------------------|
| 4985622     | Active        | Grantham             | NH 03753                                                                                                                                                                                                                                                                            | Unit/Lot                                                                                                                                                                                                                                                                                                                                                                                               | Closed:                                                                                                                                                                                                                                                                                     |
|             |               |                      | County NH-Sullivan<br>Village/Dist/Locale<br>Construction Status Existing<br>Year Built 2002<br>Style Ranch<br>Color<br>Total Stories 1<br>Zoning RR1<br>Taxes TBD No<br>Tax - Gross Amount \$11,334.00<br>Tax Year Notes<br>Owned Land<br>Lot Size Acres 0.77<br>Lot - Sqft 33,541 | Rooms - Total 13<br>Bedrooms - Total 3<br>Baths - Total 3<br>Baths - Full 2<br>Baths - 1/2 0<br>Baths - 1/2 0<br>SqFt-Apx Fin AG Source Measured<br>SqFt-Apx Unfn Above Grade 2,950<br>SqFt-Apx Unfn AB Source Measured<br>SqFt-Apx Unfn AG Source Measured<br>SqFt-Apx Fin Below Grade 1,096<br>SqFt-Apx Fin Below Grade 1,096<br>SqFt-Apx Fin BG Source Measured<br>SqFt-Apx Unfn BG Source Measured | Waterfront Property<br>Water Body Access<br>Water Body Name<br>Water Body Type<br>WaterFrRit<br>Water Body Restrictions<br>ROW - Parcel Access<br>ROW - Length<br>ROW - Width<br>ROW - Width<br>ROW to other Parcel<br>Flood Zone No<br>Timeshare/Fract. Ownrshp No<br>T/F Ownership Amount |
| M<br>& 00   | l             | Jnbranded Tour URL 1 | Common Land Acres<br>Garage Yes<br>Garage Type Attached<br>Garage Capacity 2<br>Basement Yes<br>Basement Access Type Walk-up<br>Date - Initial Showings Begin 2/24/2024                                                                                                             | SqFt-Apx Total Finished 4,046<br>Footprint<br>Road Frontage Yes<br>Road Frontage Length 145<br>Roads Association, Paved                                                                                                                                                                                                                                                                                | T/F Ownership Type<br>Foreclosed/Bank-Owned/REO No<br>Days On Market 0<br>Auction No<br>Current Use<br>Land Gains<br>Resort                                                                                                                                                                 |

**Remarks - Public** Beautiful 3-olus-bedroom. 3-bathroom home is located iust off the 18th Fairwav at Eastman Golf Links. The main level has a spacious living room with cathedral ceilings and a lovely gas fireplace. The kitchen features considerable counter space and cabinet storage. Additionally, there's a formal dining room, ideal for entertaining guests and a three-season sunroom. On this level you'll find the primary bedroom with an ensuite bathroom that includes a soaking tub and large tiled walk-in shower and walk-in closet. Two additional bedrooms, a full bathroom, study and laundry room complete this first floor. The finished lower level features a large family room, bedroom and half bathroom. The home includes multiple mini-splits for heat and AC. an attached 2-car garage, and a whole-house generator. With a golf course, tennis and pickleball courts, beaches, and 36 miles of trails. Eastman has something for everybody. Have dinner at Forbes Tavern on nights you don't want to cook without going far from home. Close to I -89 for easy access to shopping, theater and restaurants in the Upper Valley. 30 minutes to Dartmouth Health. 15 minutes to New London and 2 hours to Boston. Delayed showings until Open House on 02/24/24.