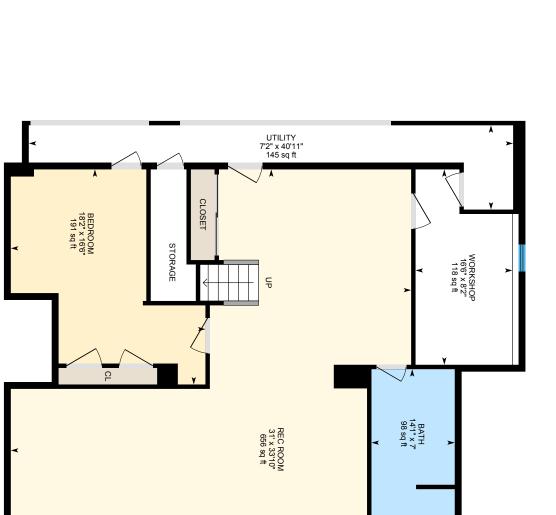

Printed: 02/21/2024 12:41 PM Page 1 of 1

N

PREPARED: 2024/02/20

73 Greensward Dr, Grantham, NH

Main Floor Finished Area 2950.92 sq ft

Unfinished Area 576.98 sq ft

N

PREPARED: 2024/02/20

73 Greensward Dr, Grantham, NH

Basement (Below Grade) Finished Area 1096.65 sq ft

New Hampshire Association of REALTORS® Standard Form