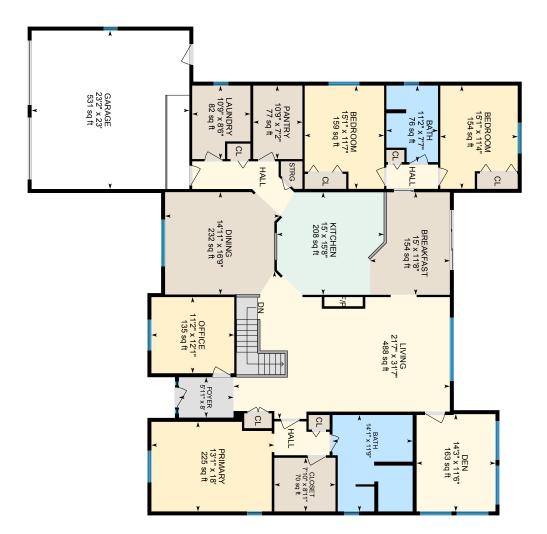

Just Listed

Beautiful 3-plus-bedroom, 3-bathroom home is located just off the 18th Fairway at Eastman Golf Links. The main level has a spacious living room with cathedral ceilings and a lovely gas fireplace. The kitchen features considerable counter space and cabinet storage. Additionally, there's a formal dining room, ideal for entertaining guests and a three-season sunroom. On this level you'll find the primary bedroom with an ensuite bathroom that includes a soaking tub and large tiled walk-in shower and walk-in closet. Two additional bedrooms, a full bathroom, study and laundry room complete this first floor. The finished lower level features a large family room, bedroom and half bathroom. The home includes multiple mini-splits for heat and AC, an attached 2-car garage, and a whole house generator. With a golf course, tennis and pickleball courts, beaches, and 36 miles of trails, Eastman has something for everybody. Have dinner at Forbes Tavern on nights you don't want to cook without going far from home. Close to I-89 for easy access to shopping, theater and restaurants in the Upper Valley. 30 minutes to Dartmouth Health, 15 minutes to New London and 2 hours to Boston.

| Residential | Single Family | 73 Greensward        | l Drive                                                                                                                                                                                                                                                                             |                                                                                                                                                                                                                                                                                                                                                                                                        | Listed: 2/21/2024 \$750,000                                                                                                                                                                                                                                                                 |
|-------------|---------------|----------------------|-------------------------------------------------------------------------------------------------------------------------------------------------------------------------------------------------------------------------------------------------------------------------------------|--------------------------------------------------------------------------------------------------------------------------------------------------------------------------------------------------------------------------------------------------------------------------------------------------------------------------------------------------------------------------------------------------------|---------------------------------------------------------------------------------------------------------------------------------------------------------------------------------------------------------------------------------------------------------------------------------------------|
| 4985622     | Active        | Grantham             | NH 03753                                                                                                                                                                                                                                                                            | Unit/Lot                                                                                                                                                                                                                                                                                                                                                                                               | Closed:                                                                                                                                                                                                                                                                                     |
|             |               |                      | County NH-Sullivan<br>Village/Dist/Locale<br>Construction Status Existing<br>Year Built 2002<br>Style Ranch<br>Color<br>Total Stories 1<br>Zoning RR1<br>Taxes TBD No<br>Tax - Gross Amount \$11,334.00<br>Tax Year Notes<br>Owned Land<br>Lot Size Acres 0.77<br>Lot - Sqft 33,541 | Rooms - Total 13<br>Bedrooms - Total 3<br>Baths - Total 3<br>Baths - Full 2<br>Baths - 1/2 0<br>Baths - 1/2 0<br>SqFt-Apx Fin AG Source Measured<br>SqFt-Apx Unfn Above Grade 2,950<br>SqFt-Apx Unfn AB Source Measured<br>SqFt-Apx Unfn AG Source Measured<br>SqFt-Apx Fin Below Grade 1,096<br>SqFt-Apx Fin Below Grade 1,096<br>SqFt-Apx Fin BG Source Measured<br>SqFt-Apx Unfn BG Source Measured | Waterfront Property<br>Water Body Access<br>Water Body Name<br>Water Body Type<br>WaterFrRit<br>Water Body Restrictions<br>ROW - Parcel Access<br>ROW - Length<br>ROW - Width<br>ROW - Width<br>ROW to other Parcel<br>Flood Zone No<br>Timeshare/Fract. Ownrshp No<br>T/F Ownership Amount |
| M<br>& 00   | l             | Jnbranded Tour URL 1 | Common Land Acres<br>Garage Yes<br>Garage Type Attached<br>Garage Capacity 2<br>Basement Yes<br>Basement Access Type Walk-up<br>Date - Initial Showings Begin 2/24/2024                                                                                                             | SqFt-Apx Total Finished 4,046<br>Footprint<br>Road Frontage Yes<br>Road Frontage Length 145<br>Roads Association, Paved                                                                                                                                                                                                                                                                                | T/F Ownership Type<br>Foreclosed/Bank-Owned/REO No<br>Days On Market 0<br>Auction No<br>Current Use<br>Land Gains<br>Resort                                                                                                                                                                 |

**Remarks - Public** Beautiful 3-olus-bedroom. 3-bathroom home is located iust off the 18th Fairwav at Eastman Golf Links. The main level has a spacious living room with cathedral ceilings and a lovely gas fireplace. The kitchen features considerable counter space and cabinet storage. Additionally, there's a formal dining room, ideal for entertaining guests and a three-season sunroom. On this level you'll find the primary bedroom with an ensuite bathroom that includes a soaking tub and large tiled walk-in shower and walk-in closet. Two additional bedrooms, a full bathroom, study and laundry room complete this first floor. The finished lower level features a large family room, bedroom and half bathroom. The home includes multiple mini-splits for heat and AC. an attached 2-car garage, and a whole-house generator. With a golf course, tennis and pickleball courts, beaches, and 36 miles of trails. Eastman has something for everybody. Have dinner at Forbes Tavern on nights you don't want to cook without going far from home. Close to I -89 for easy access to shopping, theater and restaurants in the Upper Valley. 30 minutes to Dartmouth Health. 15 minutes to New London and 2 hours to Boston. Delayed showings until Open House on 02/24/24.

Printed: 02/21/2024 12:41 PM Page 1 of 1

N

PREPARED: 2024/02/20

73 Greensward Dr, Grantham, NH

Main Floor Finished Area 2950.92 sq ft

Unfinished Area 576.98 sq ft

N

PREPARED: 2024/02/20

73 Greensward Dr, Grantham, NH

Basement (Below Grade) Finished Area 1096.65 sq ft

New Hampshire Association of REALTORS® Standard Form