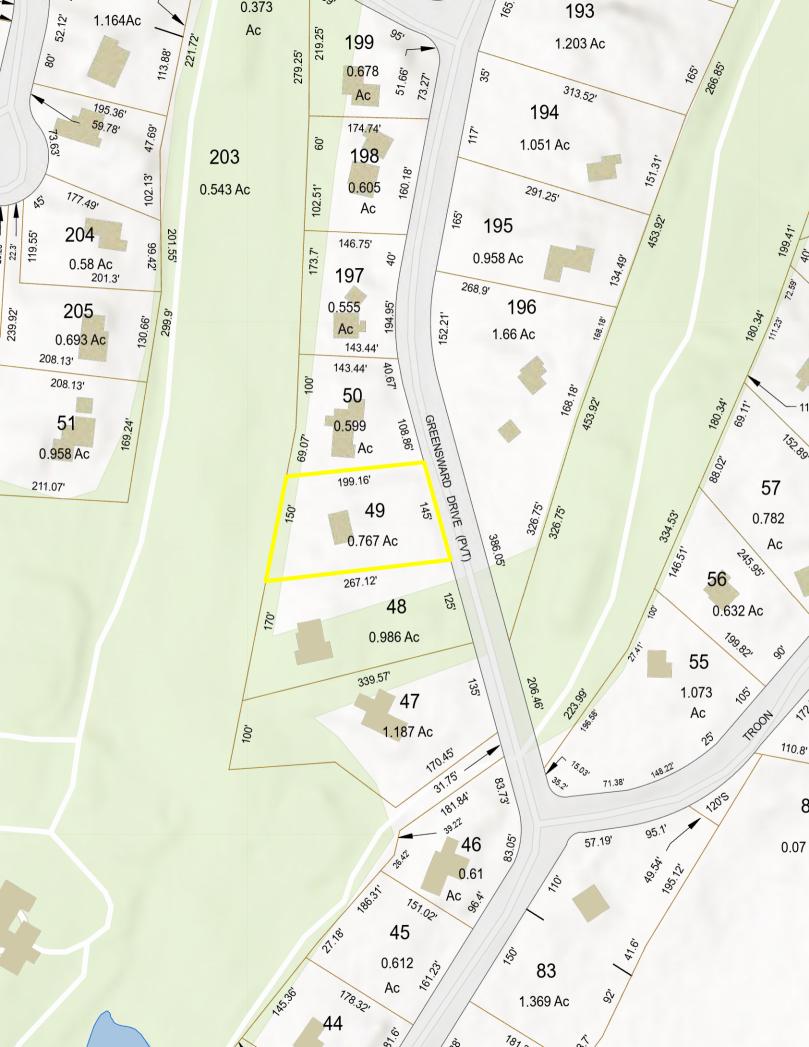

| Residential | Single Family | 73 Greensward        | l Drive                                                                                                                                                                                                                                                                             |                                                                                                                                                                                                                                                                                                                                                                                                        | Listed: 2/21/2024 \$750,000                                                                                                                                                                                                                                                                 |
|-------------|---------------|----------------------|-------------------------------------------------------------------------------------------------------------------------------------------------------------------------------------------------------------------------------------------------------------------------------------|--------------------------------------------------------------------------------------------------------------------------------------------------------------------------------------------------------------------------------------------------------------------------------------------------------------------------------------------------------------------------------------------------------|---------------------------------------------------------------------------------------------------------------------------------------------------------------------------------------------------------------------------------------------------------------------------------------------|
| 4985622     | Active        | Grantham             | NH 03753                                                                                                                                                                                                                                                                            | Unit/Lot                                                                                                                                                                                                                                                                                                                                                                                               | Closed:                                                                                                                                                                                                                                                                                     |
|             |               |                      | County NH-Sullivan<br>Village/Dist/Locale<br>Construction Status Existing<br>Year Built 2002<br>Style Ranch<br>Color<br>Total Stories 1<br>Zoning RR1<br>Taxes TBD No<br>Tax - Gross Amount \$11,334.00<br>Tax Year Notes<br>Owned Land<br>Lot Size Acres 0.77<br>Lot - Sqft 33,541 | Rooms - Total 13<br>Bedrooms - Total 3<br>Baths - Total 3<br>Baths - Full 2<br>Baths - 1/2 0<br>Baths - 1/2 0<br>SqFt-Apx Fin AG Source Measured<br>SqFt-Apx Unfn Above Grade 2,950<br>SqFt-Apx Unfn AB Source Measured<br>SqFt-Apx Unfn AG Source Measured<br>SqFt-Apx Fin Below Grade 1,096<br>SqFt-Apx Fin Below Grade 1,096<br>SqFt-Apx Fin BG Source Measured<br>SqFt-Apx Unfn BG Source Measured | Waterfront Property<br>Water Body Access<br>Water Body Name<br>Water Body Type<br>WaterFrRit<br>Water Body Restrictions<br>ROW - Parcel Access<br>ROW - Length<br>ROW - Width<br>ROW - Width<br>ROW to other Parcel<br>Flood Zone No<br>Timeshare/Fract. Ownrshp No<br>T/F Ownership Amount |
| M<br>& 00   | l             | Jnbranded Tour URL 1 | Common Land Acres<br>Garage Yes<br>Garage Type Attached<br>Garage Capacity 2<br>Basement Yes<br>Basement Access Type Walk-up<br>Date - Initial Showings Begin 2/24/2024                                                                                                             | SqFt-Apx Total Finished 4,046<br>Footprint<br>Road Frontage Yes<br>Road Frontage Length 145<br>Roads Association, Paved                                                                                                                                                                                                                                                                                | T/F Ownership Type<br>Foreclosed/Bank-Owned/REO No<br>Days On Market 0<br>Auction No<br>Current Use<br>Land Gains<br>Resort                                                                                                                                                                 |

Directions Exit 13 off I-89. turn north on Route 10 to Eastman entrance on the right. Take the first right onto Greensward. Go about a mile and the property will be on your left.

|             | Range -     Roof Shingle - Asphalt       Exterior     Clapboard       Driveway     Paved       Electric     200 Amp, Circuit       ace - Gas,     Breaker(s)       BA, Natural     Phone Company | DeedRecTy Warranty<br>DeedBooK 2104<br>DeedPage 851<br>TotDeeds<br>Covenants Yes<br>Seasonal No<br>Utilities Phone, Cable - Available, High<br>Items Excluded<br>Fees - Condo - Mobile<br>Condo Fees<br>Fee \$4,095.00<br>Fee Frequency Yearly<br>Fee Includes Plowing, Recreation<br>AssnFee2 \$5,000.00<br>AsnFee2Trq One-Time<br>Fee 2 Includes Buy In Fee<br>AssnFee3<br>AsnFee3Frq | SchDistrct Grantham Sch District SAU # 75         SchElem Grantham Village School         SchMiddle Lebanon Middle School         SchHigh Lebanon High School         Speed Intrnt -AtSite         Condo Name         Building Number         Floor Number         Units Per Building         LmtComArea         SpecAssmt         ParkName         Mobile Co-Op         Mobile Co-Op         Mobile Make         MobileMod         MobileMod         MobileMod         Mobile Anchor |
|-------------|--------------------------------------------------------------------------------------------------------------------------------------------------------------------------------------------------|-----------------------------------------------------------------------------------------------------------------------------------------------------------------------------------------------------------------------------------------------------------------------------------------------------------------------------------------------------------------------------------------|---------------------------------------------------------------------------------------------------------------------------------------------------------------------------------------------------------------------------------------------------------------------------------------------------------------------------------------------------------------------------------------------------------------------------------------------------------------------------------------|
|             | Offer of Compensation to Licensed Pri                                                                                                                                                            |                                                                                                                                                                                                                                                                                                                                                                                         |                                                                                                                                                                                                                                                                                                                                                                                                                                                                                       |
|             | Agency NonAgen r's offer of compensation is made only to other rea                                                                                                                               | I estate licensees who are participant memb                                                                                                                                                                                                                                                                                                                                             | Transactional Broker<br>ers of PrimeMLS.                                                                                                                                                                                                                                                                                                                                                                                                                                              |
| Dar<br>Cell | niel O'Halloran<br>I: 603-252-6428<br>@ohgrp.com                                                                                                                                                 |                                                                                                                                                                                                                                                                                                                                                                                         | Greensward Dr                                                                                                                                                                                                                                                                                                                                                                                                                                                                         |