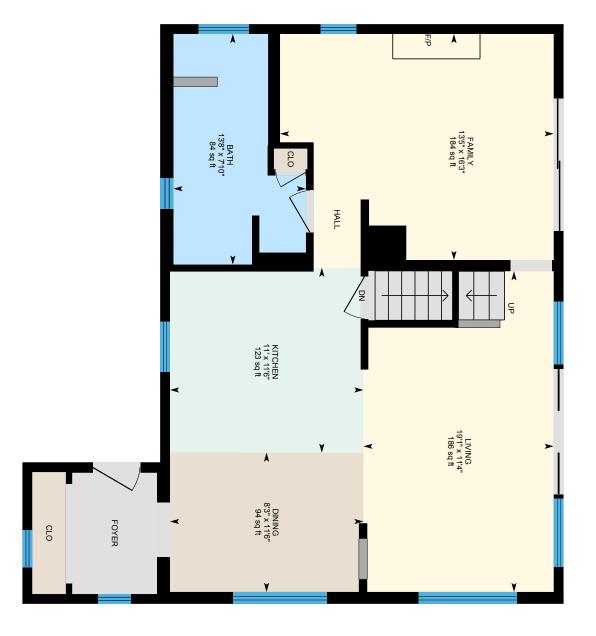

Basement Access Type Walk-up

Date - Initial Showings Begin 3/2/202 Rooms - Total 8 Bedrooms - Total 3 Baths - Total 2 Baths - Full Baths - 3/4 Baths - 1/2 Baths - 1/4 0

SqFt-Apx Fin Above Grade 1,620 SqFt-Apx Fin AG Source Measured SqFt-Apx Unfn Above Grade 0 SqFt-Apx Unfn AG Source Measured SqFt-Apx Fin Below Grade 546 SqFt-Apx Fin BG Source Measured SqFt-Apx Unfn Below Grade 248 SqFt-Apx Unfn BG Source Measured SqFt-Apx Total Finished 2,166

Directions From Route 11 take Evans Road. Follow Evans Road. After the right hand curve. 25 Evans is the first house on the left. GPS is accurate.

Kitchen - Eat-in 1 11'6" x 11' Dining Room 1 11'6" x 8'3" 1 11'4" x 19'1" Living Room 1 16'3" x 13'5' Family Room Primary BR 2 20' x 13'8' 2 17'2" x 13'3" Bedroom B 14'6" x 9'3" Bedroom B 22'3" x 13'3" Rec Room