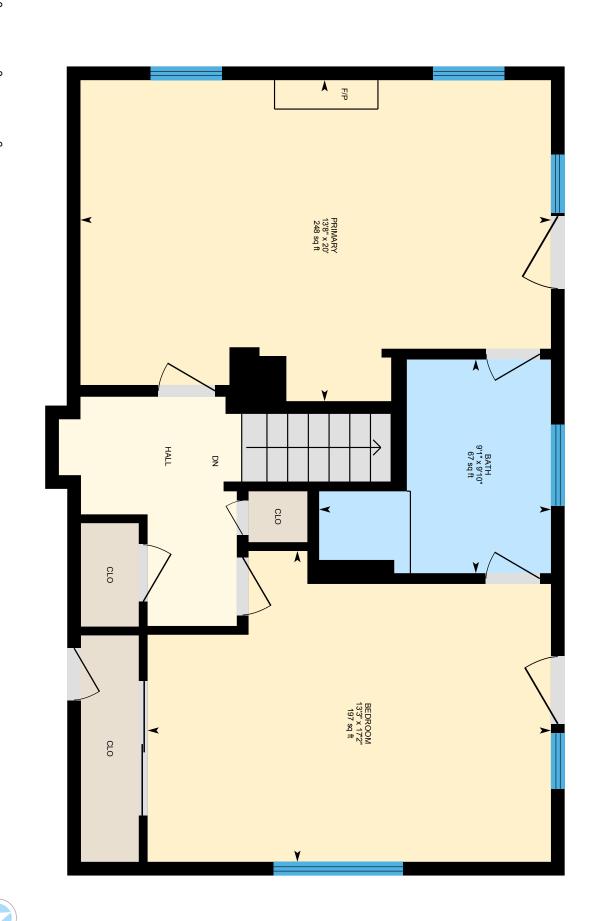

# 25 Evans Rd, Wilmot, NH

Main Floor Finished Area 889.52 sq ft

PREPARED: 2024/02/22

BiGUIDE

# 25 Evans Rd, Wilmot, NH

2nd Floor Finished Area 730.97 sq ft

PREPARED: 2024/02/22

**■** 