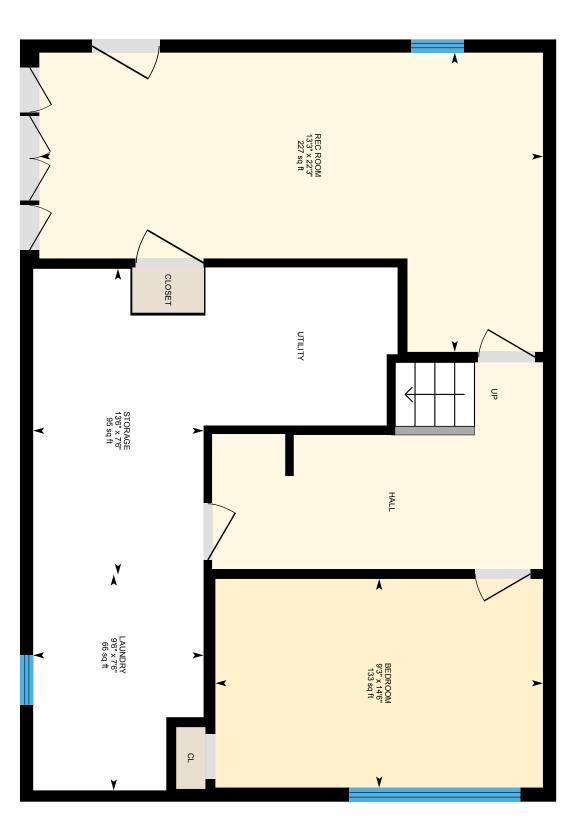

# 25 Evans Rd, Wilmot, NH

**Basement (Below Grade)** Finished Area 545.86 sq ft Unfinished Area 248.00 sq ft

PREPARED: 2024/02/22

SELLER(S) INITIALS