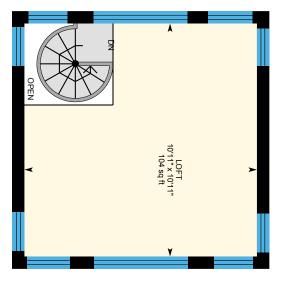

# 149 Old Province Rd, Goshen, NH

2nd Floor Finished Area 1633.81 sq ft

Unfinished Area 174.99 sq ft

PREPARED: 2024/03/02

# 149 Old Province Rd, Goshen, NH

**1st Floor** Finished Area 1962.56 sq ft Unfinished Area 951.57 sq ft

PREPARED: 2024/03/02

# 149 Old Province Rd, Goshen, NH

3rd Floor Finished Area 137.63 sq ft

White regions are excluded from total floor area in iGUIDE floor plans. All room dimensions and floor areas must be considered approximate and are subject to independent verification.