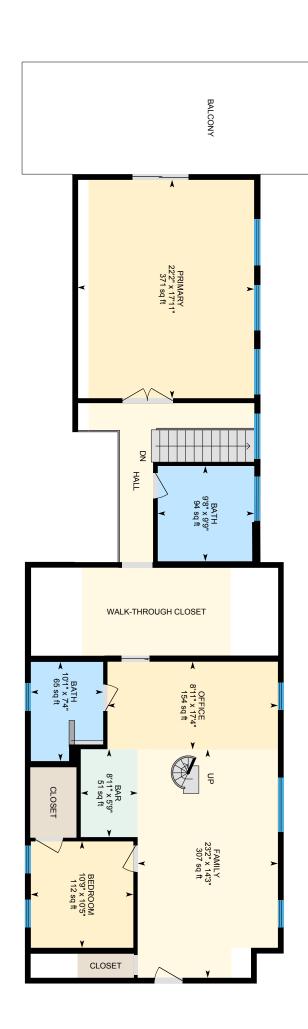

Constructed in 2021, this custom post and beam home is offered for the first time. White oak floors, marble counters, exposed beams and vaulted ceilings paired with modern architectural features lend to a sophisticated and welcoming interior. This home was created with a focus on comfort, quality, and attention to detail, with space for everyone to enjoy. The main level features an open floor plan connecting the living, kitchen, and dining areas. The rooms are anchored by captivating focal points, such as the stone hearth crafted from the original stone of the sugar house that once stood on the property. This level also includes a sunroom that opens to the outdoor patio, first-floor bedroom, large mudroom and laundry area. Upstairs, the primary bedroom takes center stage with sliding glass doors opening to the spacious balcony looking out toward the pond. A guest suite complete with a bedroom, family room, bathroom and kitchenette offers a relaxing retreat. Completing the second floor are a second bathroom, a walk-through master closet, and a private deck looking toward the backyard. For those in search of true serenity, a spiral staircase leads from the guest suite to the cupola, from here you can take in the natural surroundings of the peaceful landscape. Located off a quite country road just a short walk from the top of South Peak at Mount Sunapee Ski Resort!

Waterfront Property

Resort

Remarks - Public Constructed in 2021, this custom post and beam home is offered for the first time. White oak floors, marble counters, exposed beams and vaulted ceilings paired with modern architectural features lend to a sophisticated and welcoming interior. This home was created with a focus on comfort, quality, and attention to detail, with space for everyone to enjoy. The main level features an open floor plan connecting the living, kitchen, and dining areas. The rooms are anchored by captivating focal points, such as the stone hearth crafted from the original stone of the sugar house that once stood on the property. This level also includes a sunroom that opens to the outdoor patio. first-floor bedroom. Iarae mudroom and laundry area. Upstairs, the primary bedroom takes center stage with sliding glass doors opening to the spacious balconv looking out toward the pond. A guest suite complete with a bedroom, family room, bathroom and kitchenette offers a relaxing retreat. Completing the second floor are a second bathroom, a walk -through primary closet, and a private deck looking toward the backvard. For those in search of true serenity, a spiral staircase leads from the guest suite to the cupola, from here you can take in the natural surroundinas of the peaceful landscape. Located off a quite country road iust a short walk from the top of South Peak at Mount Sunapee Ski Resort! \*Delaved showings until the Open House 3/9/24 from 10 am to 12 pm

Directions Off Brook Road, turn onto Old Province Road, go towards the end of the road, house will be on the left. \*Note this is Old Province Road, not Province Road

1 20'4" x 28'7" 1 12'2" x 15'9" 1 14'9" x 38'7" 1 14'10" x 9'5" Dining Room Living Room Den 19'10" x 8'11" Bedroom Laundry Room 6'11" x 7'8" 14'1" x 6'1" Mudroom Primary 17'11" x 22'2" Bedroom 2 10'5" x 10'9" 2 14'3" x 23'2" Family Room Office/Study 2 17'4" x 8'11"

# 149 Old Province Rd, Goshen, NH

2nd Floor Finished Area 1633.81 sq ft

Unfinished Area 174.99 sq ft

PREPARED: 2024/03/02