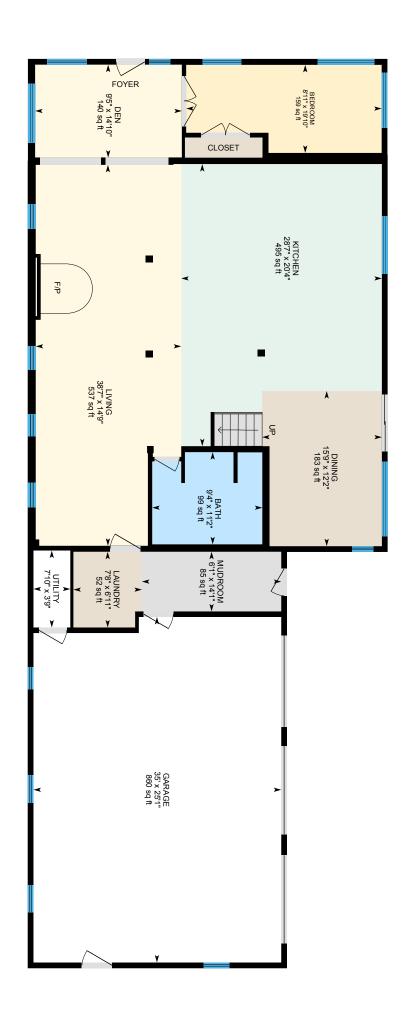

Constructed in 2021, this custom post and beam home is offered for the first time. White oak floors, marble counters, exposed beams and vaulted ceilings paired with modern architectural features lend to a sophisticated and welcoming interior. This home was created with a focus on comfort, quality, and attention to detail, with space for everyone to enjoy. The main level features an open floor plan connecting the living, kitchen, and dining areas. The rooms are anchored by captivating focal points, such as the stone hearth crafted from the original stone of the sugar house that once stood on the property. This level also includes a sunroom that opens to the outdoor patio, first-floor bedroom, large mudroom and laundry area. Upstairs, the primary bedroom takes center stage with sliding glass doors opening to the spacious balcony looking out toward the pond. A guest suite complete with a bedroom, family room, bathroom and kitchenette offers a relaxing retreat. Completing the second floor are a second bathroom, a walk-through master closet, and a private deck looking toward the backyard. For those in search of true serenity, a spiral staircase leads from the guest suite to the cupola, from here you can take in the natural surroundings of the peaceful landscape. Located off a quite country road just a short walk from the top of South Peak at Mount Sunapee Ski Resort!

Waterfront Property

Resort

Remarks - Public Constructed in 2021, this custom post and beam home is offered for the first time. White oak floors, marble counters, exposed beams and vaulted ceilings paired with modern architectural features lend to a sophisticated and welcoming interior. This home was created with a focus on comfort, quality, and attention to detail, with space for everyone to enjoy. The main level features an open floor plan connecting the living, kitchen, and dining areas. The rooms are anchored by captivating focal points, such as the stone hearth crafted from the original stone of the sugar house that once stood on the property. This level also includes a sunroom that opens to the outdoor patio. first-floor bedroom. Iarae mudroom and laundry area. Upstairs, the primary bedroom takes center stage with sliding glass doors opening to the spacious balconv looking out toward the pond. A guest suite complete with a bedroom, family room, bathroom and kitchenette offers a relaxing retreat. Completing the second floor are a second bathroom, a walk -through primary closet, and a private deck looking toward the backvard. For those in search of true serenity, a spiral staircase leads from the guest suite to the cupola, from here you can take in the natural surroundinas of the peaceful landscape. Located off a quite country road iust a short walk from the top of South Peak at Mount Sunapee Ski Resort! \*Delaved showings until the Open House 3/9/24 from 10 am to 12 pm

Directions Off Brook Road, turn onto Old Province Road, go towards the end of the road, house will be on the left. \*Note this is Old Province Road, not Province Road

1 20'4" x 28'7" 1 12'2" x 15'9" 1 14'9" x 38'7" 1 14'10" x 9'5" Dining Room Living Room Den 19'10" x 8'11" Bedroom Laundry Room 6'11" x 7'8" 14'1" x 6'1" Mudroom Primary 17'11" x 22'2" Bedroom 2 10'5" x 10'9" 2 14'3" x 23'2" Family Room Office/Study 2 17'4" x 8'11"

# 149 Old Province Rd, Goshen, NH

**1st Floor** Finished Area 1962.56 sq ft Unfinished Area 951.57 sq ft

PREPARED: 2024/03/02