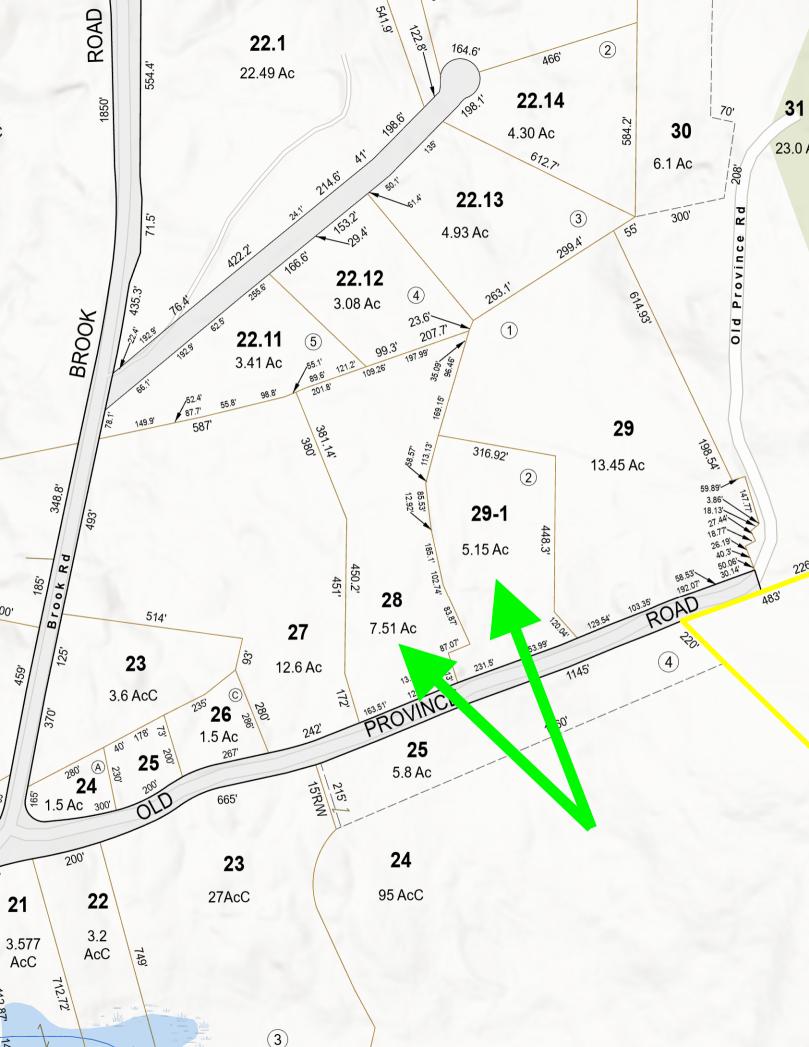

Directions Off Brook Road, turn onto Old Province Road, go towards the end of the road, house will be on the left. \*Note this is Old Province Road, not Province Road

1 20'4" x 28'7" 1 12'2" x 15'9" 1 14'9" x 38'7" 1 14'10" x 9'5" Dining Room Living Room Den 19'10" x 8'11" Bedroom Laundry Room 6'11" x 7'8" 14'1" x 6'1" Mudroom Primary 17'11" x 22'2" Bedroom 2 10'5" x 10'9" 2 14'3" x 23'2" Family Room Office/Study 2 17'4" x 8'11"

Map 412 Block 029 Lot 001 SPAN Number Property ID PlanUrbDev

Lot Features Level, Ski Area, Trail/Near Trail, Walking Trails,

Construction Materials Cedar Exterior Foundation Concrete, Slab -

Concrete Roof Standing Seam **Driveway** Crushed Stone Electric Circuit Breaker(s),