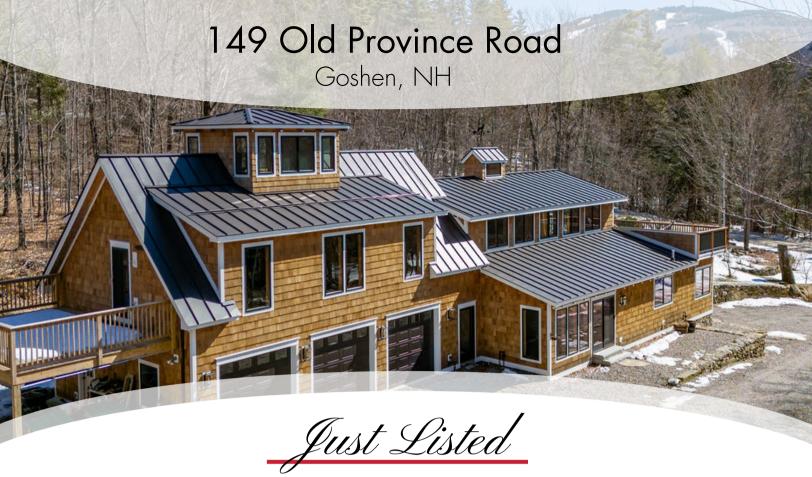

Constructed in 2021, this custom post and beam home is offered for the first time. White oak floors, marble counters, exposed beams and vaulted ceilings paired with modern architectural features lend to a sophisticated and welcoming interior. This home was created with a focus on comfort, quality, and attention to detail, with space for everyone to enjoy. The main level features an open floor plan connecting the living, kitchen, and dining areas. The rooms are anchored by captivating focal points, such as the stone hearth crafted from the original stone of the sugar house that once stood on the property. This level also includes a sunroom that opens to the outdoor patio, first-floor bedroom, large mudroom and laundry area. Upstairs, the primary bedroom takes center stage with sliding glass doors opening to the spacious balcony looking out toward the pond. A guest suite complete with a bedroom, family room, bathroom and kitchenette offers a relaxing retreat. Completing the second floor are a second bathroom, a walk-through master closet, and a private deck looking toward the backyard. For those in search of true serenity, a spiral staircase leads from the guest suite to the cupola, from here you can take in the natural surroundings of the peaceful landscape. Located off a quite country road just a short walk from the top of South Peak at Mount Sunapee Ski Resort!

Waterfront Property

Resort

Remarks - Public Constructed in 2021, this custom post and beam home is offered for the first time. White oak floors, marble counters, exposed beams and vaulted ceilings paired with modern architectural features lend to a sophisticated and welcoming interior. This home was created with a focus on comfort, quality, and attention to detail, with space for everyone to enjoy. The main level features an open floor plan connecting the living, kitchen, and dining areas. The rooms are anchored by captivating focal points, such as the stone hearth crafted from the original stone of the sugar house that once stood on the property. This level also includes a sunroom that opens to the outdoor patio. first-floor bedroom. Iarae mudroom and laundry area. Upstairs, the primary bedroom takes center stage with sliding glass doors opening to the spacious balconv looking out toward the pond. A guest suite complete with a bedroom, family room, bathroom and kitchenette offers a relaxing retreat. Completing the second floor are a second bathroom, a walk -through primary closet, and a private deck looking toward the backvard. For those in search of true serenity, a spiral staircase leads from the guest suite to the cupola, from here you can take in the natural surroundinas of the peaceful landscape. Located off a quite country road iust a short walk from the top of South Peak at Mount Sunapee Ski Resort! \*Delaved showings until the Open House 3/9/24 from 10 am to 12 pm