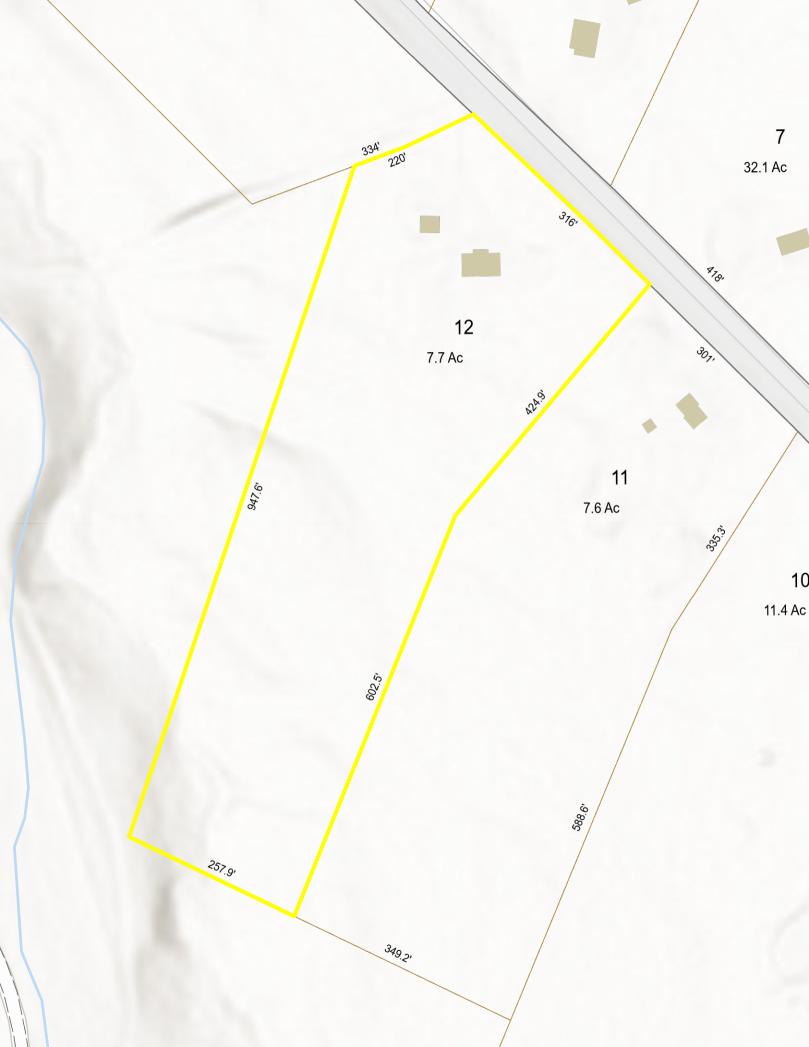

Color Total Stories 2 Zoning RC1-RU Taxes TBD No

Tax - Gross Amount \$8,244.00 Tax Year 2022

Tax Year Notes Owned Land Lot Size Acres 7.70 Lot - Sqft 335,412 **Common Land Acres** Garage Yes Basement Yes

Footprint Road Frontage Yes Road Frontage Length 316

Roads Gravel

Waterfront Property Water Body Access Water Body Name

Water Body Type WaterFrRit Water Body Restrictions ROW - Parcel Access ROW - Length