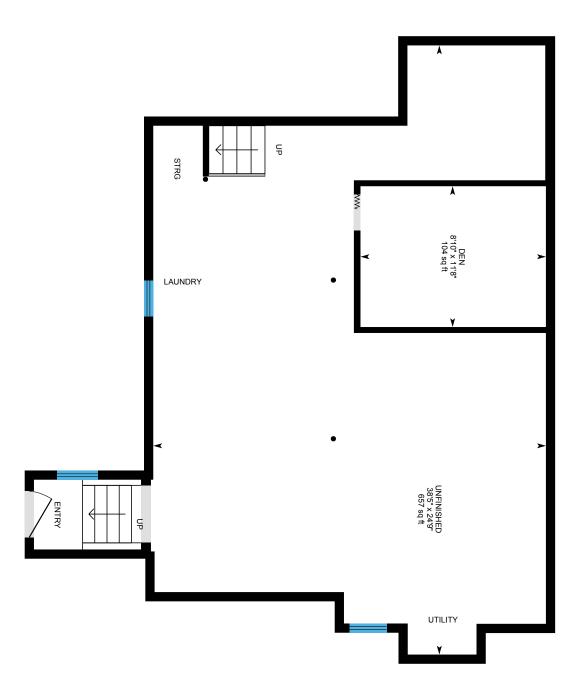

# 238 Croydon Tpke Rd, Plainfield, NH

Basement (Below Grade) Unfinished Area 914.24 sq ft

PREPARED: 2024/03/26

SELLER(S) INITIALS\_