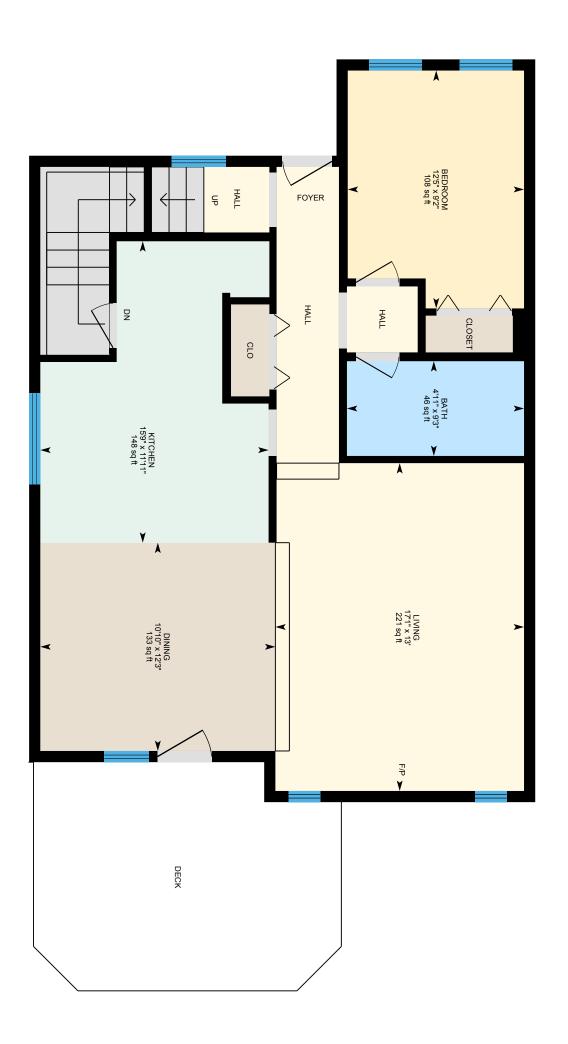

Directions From I-89 take exit 16 from I-89 N. Eastman Hill Rd toward Methodist Hill Rd. Turn left onto NH-120 S. Slight left onto Crovdon Toke Rd.

Kitchen 1 11'11" x 15'9" Dining Room 1 12'3" x 10'10" Living Room 13' x 17'1" 9'2" x 12'5' Bedroom Primary 2 22' x 19'2' Kitchen Dining Room Living Room Bedroom Primary

# 238 Croydon Tpke Rd, Plainfield, NH

Main Floor Finished Area 915.14 sq ft

PREPARED: 2024/03/26

# 238 Croydon Tpke Rd, Plainfield, NH

2nd Floor Finished Area 483.69 sq ft

PREPARED: 2024/03/26

BiGUIDE