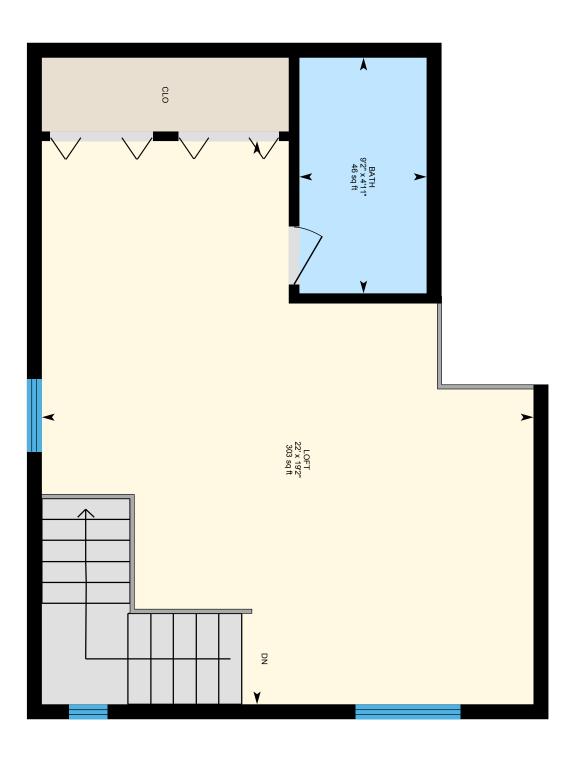

# 238 Croydon Tpke Rd, Plainfield, NH

2nd Floor Finished Area 483.69 sq ft

PREPARED: 2024/03/26

BiGUIDE

Directions From I-89 take exit 16 from I-89 N. Eastman Hill Rd toward Methodist Hill Rd. Turn left onto NH-120 S. Slight left onto Crovdon Toke Rd.

Kitchen 1 11'11" x 15'9" Dining Room 1 12'3" x 10'10" Living Room 13' x 17'1" 9'2" x 12'5' Bedroom Primary 2 22' x 19'2' Kitchen Dining Room Living Room Bedroom Primary