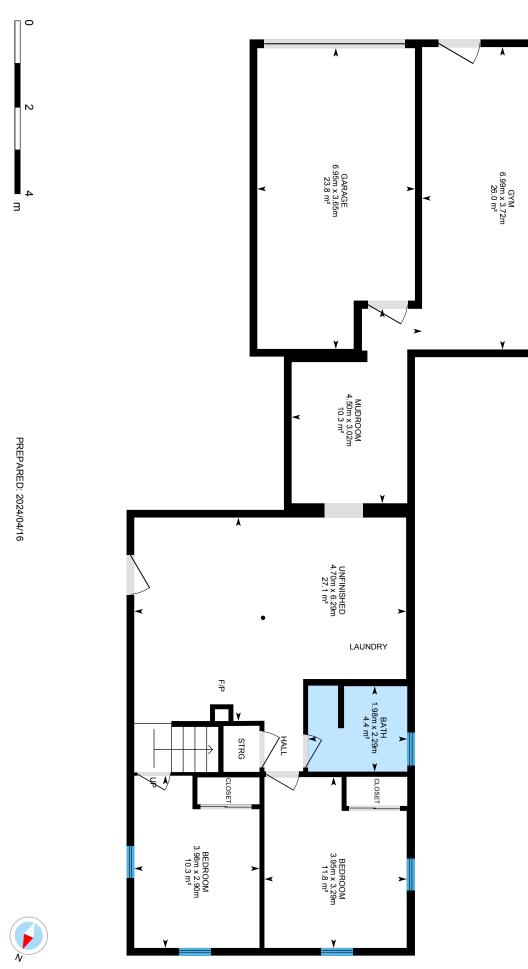

# 93 Sparrowhawk Road, New London, NH

Basement (Below Grade) Finished Area 5.81 m<sup>2</sup>

Unfinished Area 131.28 m<sup>2</sup>

>

New Hampshire Association of REALTORS® Standard Form