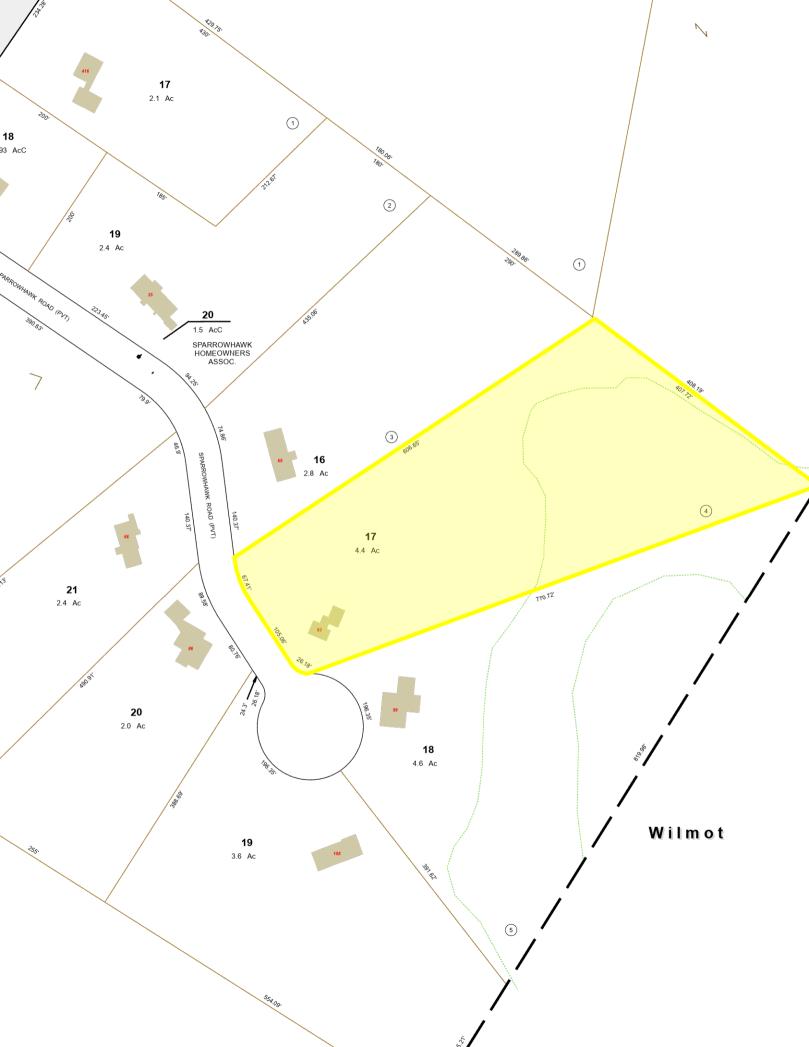

Directions From 89 - take exit 11 towards Andover onto Route 11. Turn left onto Elkins Road. Pass Pleasant Lake and Lakeshore Drive on vour left. Sparrowhawk will be on vour right. #93 will be near the end at the cul-de-sac, house on your left.