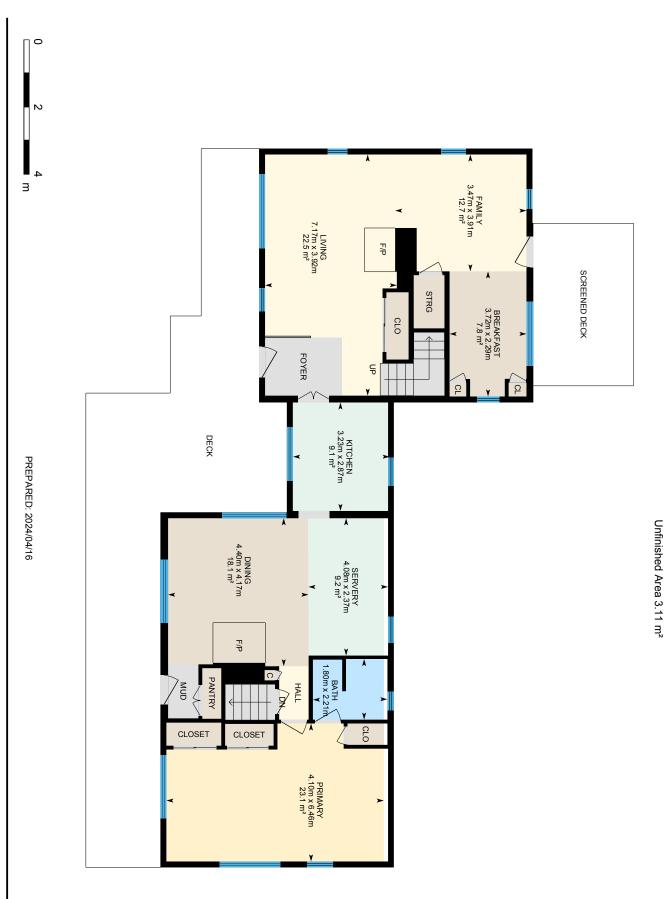

| Bedroom       B 109" x 13"         Bath - Full       B 76" x 66"         Laundry Room       B 208" x 155"         Exercise Room       B 122" x 2211"         Appliances       Dishwasher, Dryer, Microwave, Range - Gas, Refrigerator, Standby         Features       Exercise Roof         Features       Exterior         Deck, Garden Space, Natural Shade, Porch - Screened, Window Screens       Foundation         Poundation       Poure Company         Features       Exterior Codar Closet, Celling Fan, Dining Area, Hearth, Kitchen/Dining, Natural Light, Natural Woodwork, Storage - Indoor, Launinate, Vinyl         Heating       Direct Yent, Hot Water, Multi Zone, Stove - Wood         Heat Fuel       Electric, Gas - LP/Bottle, Wood         Cooling Attic Fan, Whole House Fan       Water Source Drilled Well, Private         Sewer       1000 Gallon, Concrete, Leach Field, Private, Septic | Kitchen         1         9'5" x 10'7"         Bonus Room         B         9'6" x 13'1"           Dining Room         1         13'8" x 14'5"         Porch         1           Living Room         1         12'10" x 23'6"         Bath - 3/4         1         7'3" x 5'11"           Primary BR         1         21'2 x 13'5"         Family Room         1         12'10" x 1'5"           Bedroom         2         12'8" x 21'4"         Breakfast Nook         1         7'6" x 12'2"           Bedroom         2         10'6" x 10'1"         Other         1         7'9" x 13'5           Bath - 3/4         2         7'2" x 11'2"         Mudroom         B         9'11"x14'9" | Map 65<br>Block 17<br>Lot 0<br>SPAN Number<br>Property ID<br>PlanUrbDev                                                                                                              | DeedRecTy Warranty<br>DeedBooK 3731<br>DeedPage 425<br>TotDeeds<br>Covenants Unknown<br>Seasonal No | SchDistrct Kearsarge Sch Dst SAU #65<br>SchElem Kearsarge Elem New London<br>SchMiddle Kearsarge Regional Middle Sch<br>SchHigh Kearsarge Regional HS                           |
|------------------------------------------------------------------------------------------------------------------------------------------------------------------------------------------------------------------------------------------------------------------------------------------------------------------------------------------------------------------------------------------------------------------------------------------------------------------------------------------------------------------------------------------------------------------------------------------------------------------------------------------------------------------------------------------------------------------------------------------------------------------------------------------------------------------------------------------------------------------------------------------------------------------------|-------------------------------------------------------------------------------------------------------------------------------------------------------------------------------------------------------------------------------------------------------------------------------------------------------------------------------------------------------------------------------------------------------------------------------------------------------------------------------------------------------------------------------------------------------------------------------------------------------------------------------------------------------------------------------------------------|--------------------------------------------------------------------------------------------------------------------------------------------------------------------------------------|-----------------------------------------------------------------------------------------------------|---------------------------------------------------------------------------------------------------------------------------------------------------------------------------------|
| Screened, Window Screens       Phone Company Comcast / TDS         Features - Interior Cedar Closet, Ceiling Fan, Dining Area, Hearth,       Phone Company Eversource         Kitchen/Dining, Natural Light, Natural Woodwork, Storage - Indoor,       Electric Company Eversource         Laundry - Basement       Condo Tees         Flooring Carpet, Hardwood, Laminate, Vinyl       Cable Company Comcast / TDS         Heating Direct Vent, Hot Water, Multi Zone, Stove - Wood       Fee Frequency         Heat Fuel       Electric, Gas - LP/Bottle, Wood         Cooling Attic Fan, Whole House Fan       Sewer 1000 Gallon, Concrete, Leach Field, Private, Septic         Sewer 1000 Gallon, Concrete, Leach Field, Private, Septic       Fee Second                                                                                                                                                         | Laundry Room         B         20'8" x 15'5"           Exercise Room         B         12'2" x 22'11"           Appliances         Dishwasher, Dryer, Microwave, Range - Gas, Refrigerator, Washer           Equipment         Smoke Detectr-Hard Wired, Stove-Wood, Generator - Standby                                                                                                                                                                                                                                                                                                                                                                                                        | Country Setting, Landscaped, Level<br>, Stream, Trail/Near Trail<br>Construction Materials Log<br>Home<br>Foundation Poured Concrete<br>Roof Metal, Standing Seam<br>Driveway Gravel |                                                                                                     | Site                                                                                                                                                                            |
|                                                                                                                                                                                                                                                                                                                                                                                                                                                                                                                                                                                                                                                                                                                                                                                                                                                                                                                        | Screened, Window Screens<br>Features - Interior Cedar Closet, Ceiling Fan, Dining Area, Hearth,<br>Kitchen/Dining, Natural Light, Natural Woodwork, Storage - Indoor,<br>Laundry - Basement<br>Flooring Carpet, Hardwood, Laminate, Vinyl<br>Heating Direct Vent, Hot Water, Multi Zone, Stove - Wood<br>Heat Fuel Electric, Gas - LP/Bottle, Wood<br>Cooling Attic Fan, Whole House Fan<br>Water Source Drilled Well, Private                                                                                                                                                                                                                                                                  | Phone Company Comcast / TDS<br>Electric Company Eversource<br>Fuel Company Huckleberry                                                                                               | Condo Fees<br>Fee<br>Fee Frequency<br>AssnFee2<br>AsnFee2Frq<br>AssnFee3                            | Building Number<br>Floor Number<br>Units Per Building<br>LmtComArea<br>SpecAssmt<br>ParkName<br>Mobile Co-Op<br>MobPkApvl<br>MustMove<br>Mobile Make<br>MobileMod<br>MobileSer# |

Page 1 of 1

Printed: 04/17/2024 12:05 PM

**Biguide** 

N

93 Sparrowhawk Road, New London, NH

Main Floor Finished Area 141.63 m<sup>2</sup>

В

93 Sparrowhawk Road, New London, NH