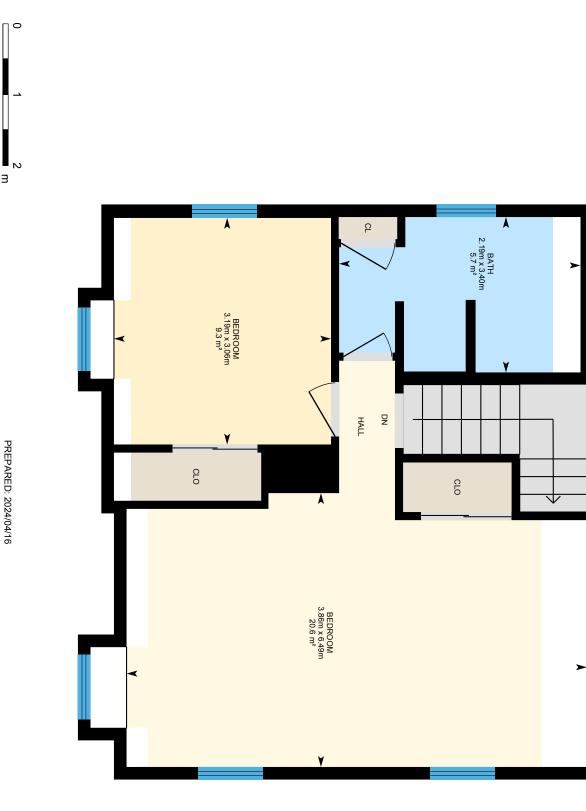

2nd Floor Finished Area 49.18 m<sup>2</sup>

Unfinished Area 6.87 m<sup>2</sup>

**Biguide** 