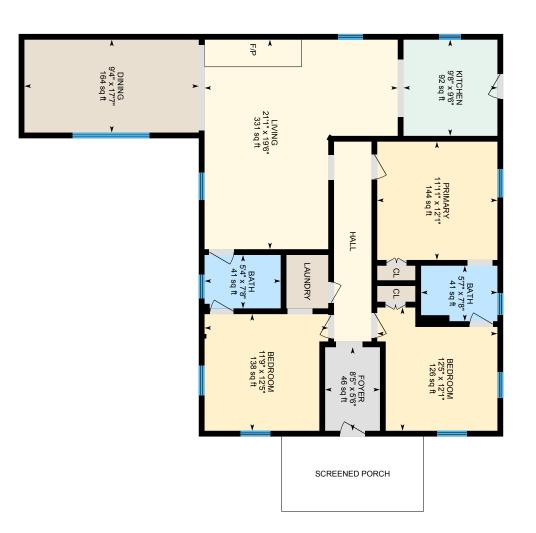

Bedrooms: 3 Year Built: 1940 Bathrooms: 2 Taxes: \$4,199

Acres: 0.60 Sq. Ft. 1,380

Unbranded Tour URL 1

County NH-Merrimack Village/Dist/Locale Construction Status Existing Year Built 1940 Architectural Style Cottage/Camp Color Butter

Basement Access Type Walkout

Date - Initial Showings Begin

Rooms - Total 5 Bedrooms - Total 3 Baths - Total 2

Baths - Full 2 Baths - 3/4 Baths - 1/2 0 Baths - 1/4 0

SqFt-Apx Fin Above Grade 1,380 SqFt-Apx Fin AG Source Public Records SqFt-Apx Unfn Above Grade 120

Directions From 114 turn onto Kevser Street at the Follansbee Inn. Harvev Road will be on your right after .7 miles. #13 - Cottage will be on your left.

Mudroom 8'5" x 5'6" Bedroom 1 11'11" x 12'1" Bedroom 12'5" x 12'1" Bedroom 1 11'9" x 12'5"

Bath - 3/4 Bath - 3/4

Living Room 1 21'1" x 19'6" Dining Room 9'4" x 17'7' Kitchen 9'8" x 9'6'

Porch

Appliances Dishwasher, Dryer, Range Hood, Microwave, Range - Gas,

Refrigerator, Washer Equipment Stove-Wood