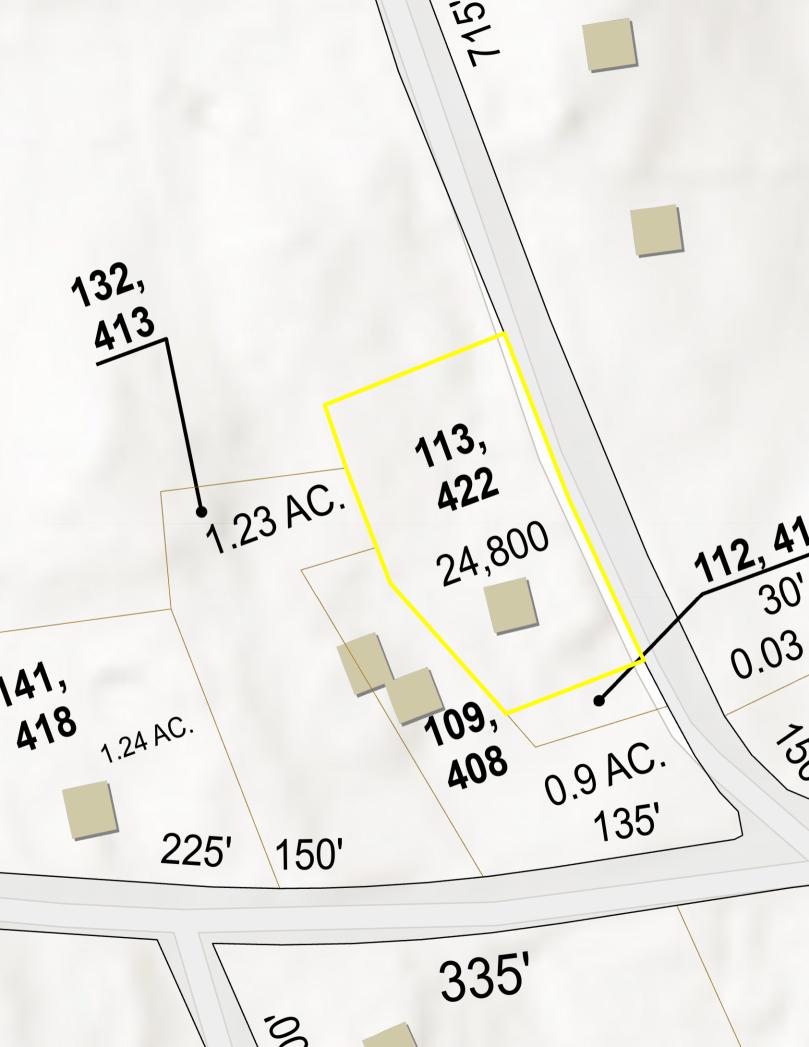

Flooring Softwood, Vinyl

Heating Forced Air, Hot Air, Stove - Wood

Heat Fuel Gas - LP/Bottle, Wood

Cooling None Water Source Dug Well

ewer Leach Field, Private, Septic

Map 8/8 Block 113/112 Lot 422 / 418 SPAN Number

Said tract herein conveyed abutting the westerly side of Harvey Road, being Lot #113,422 as shown on Plan #2622-8 recorded in the Merrimack County Registry of Deeds.

Together with the right to Margo M. Smith, her heirs and assigns, to use a portion of the frontage of the second tract of said Keith and Bristol on Kezar Lake and a right-of-way over the present town road leading southerly from Kezar Street, so-called, along the westerly side of the second of said tracts of Keith and Bristol.