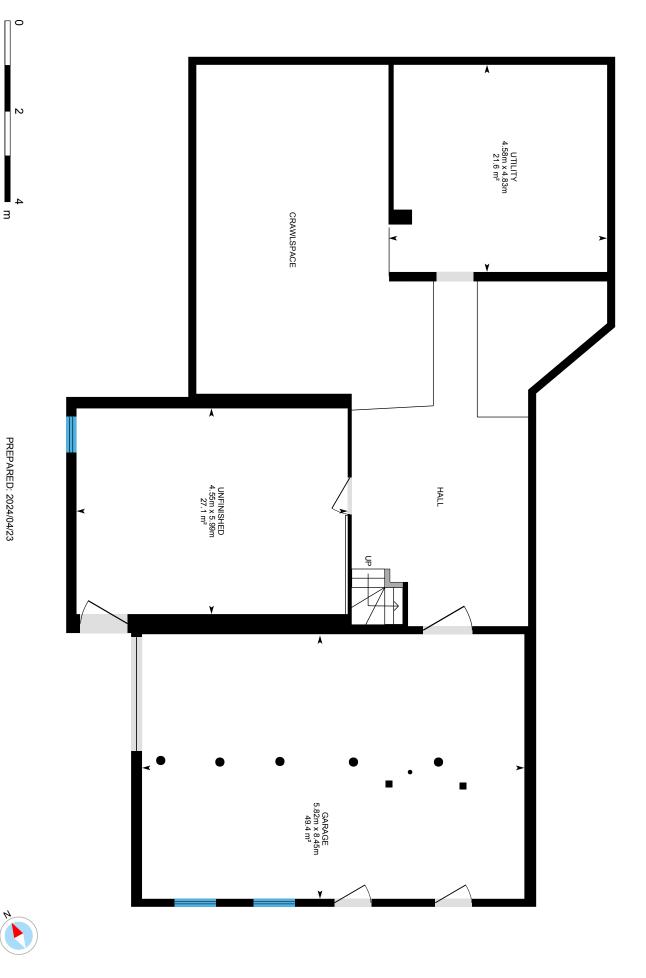

# 163 Maple St, Andover, NH

Main Floor Finished Area 153.20 m<sup>2</sup>

Unfinished Area 72.54 m<sup>2</sup>

BEDROOM 4.72m x 4.27m 19.6 m<sup>2</sup> F FOYER CLOSET BEDROOM 3.51m x 4.13m 14.5 m<sup>2</sup> LIVING 4.20m x 3.55m 14.9 m² SUN ROOM 6.99m x 1.67m 11.7 m<sup>2</sup> CLOSET Б CLO HALL BATH 3.63m x 2.76m 9.7 m<sup>2</sup> F/P BREAKFAST 3.17m x 4.90m 14.9 m<sup>2</sup> LNDRY KITCHEN 3.87m x 4.22m 15.1 m<sup>2</sup> FAMILY 4.86m x 6.12m 28.2 m<sup>2</sup> F/P MUD GARAGE 6.08m x 8.61m 52.1 m²

PREPARED: 2024/04/23

3