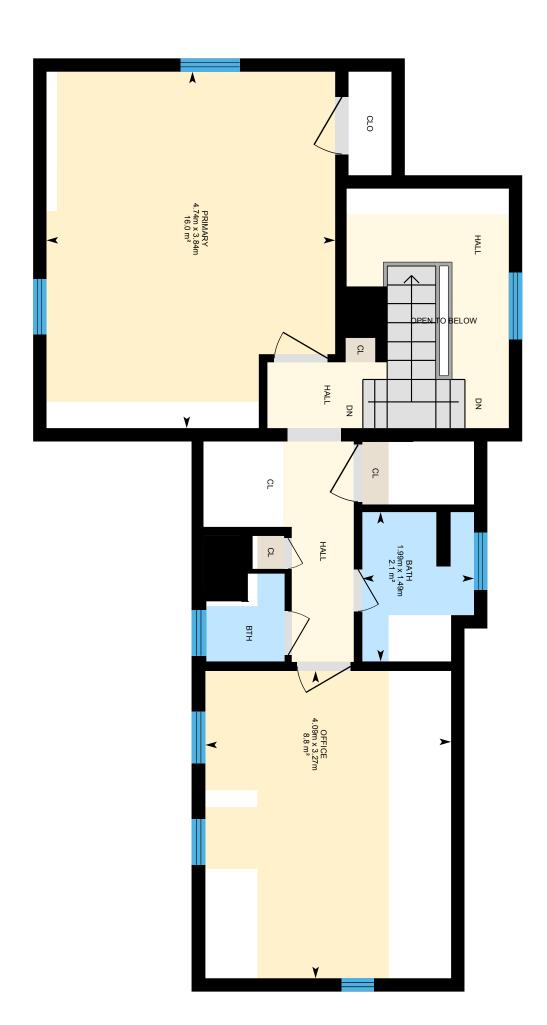

# 163 Maple St, Andover, NH

Main Floor Finished Area 153.20 m<sup>2</sup>

Unfinished Area 72.54 m<sup>2</sup>

BEDROOM 4.72m x 4.27m 19.6 m<sup>2</sup> F FOYER CLOSET BEDROOM 3.51m x 4.13m 14.5 m<sup>2</sup> LIVING 4.20m x 3.55m 14.9 m² SUN ROOM 6.99m x 1.67m 11.7 m<sup>2</sup> CLOSET Б CLO HALL BATH 3.63m x 2.76m 9.7 m<sup>2</sup> F/P BREAKFAST 3.17m x 4.90m 14.9 m<sup>2</sup> LNDRY KITCHEN 3.87m x 4.22m 15.1 m<sup>2</sup> FAMILY 4.86m x 6.12m 28.2 m<sup>2</sup> F/P MUD GARAGE 6.08m x 8.61m 52.1 m²