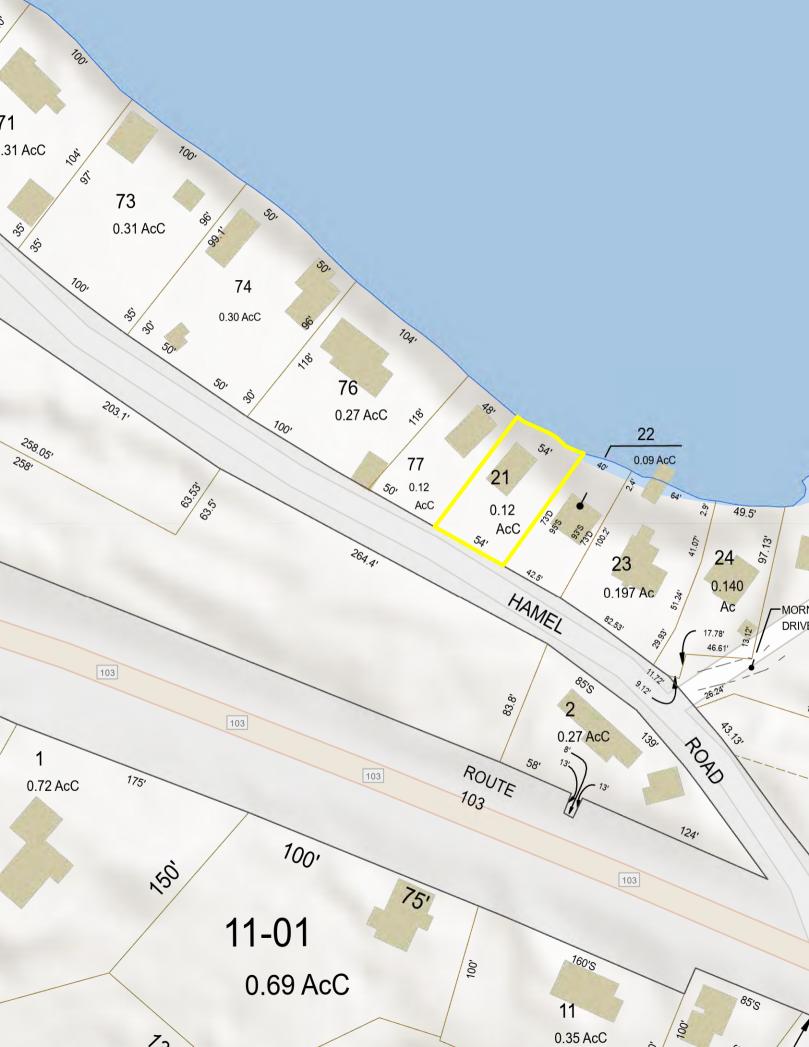

Water Source Lake/Pond Sewer On-Site Septic Exists

Map 148 Block 0 Lot 21 SPAN Number Property ID PlanUrbDev

**Fuel Company** 

Cable Company

Lot Features Lake Frontage Lake View, Waterfront Construction Materials Wood rame, Clapboard Exterior Foundation Post/Piers Roof Shingle - Asphalt Driveway Paved Electric 100 Amp Phone Company Electric Company