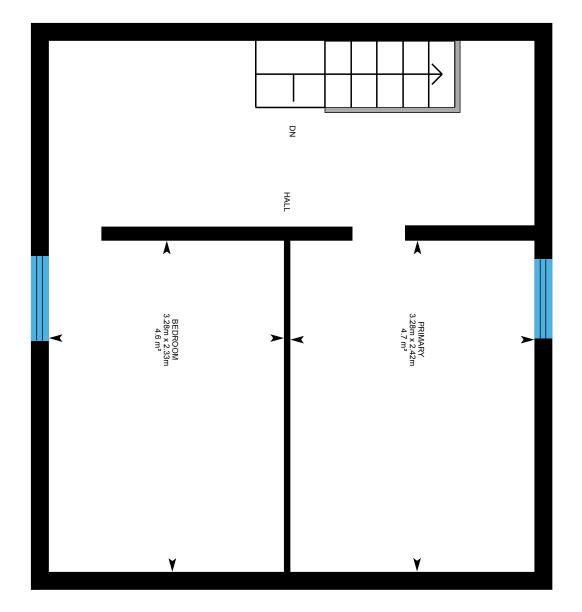

## 16 Hamel Rd, Sunapee, NH

Main Floor Finished Area 46.49 m<sup>2</sup>
Unfinished Area 12.60 m<sup>2</sup>

PREPARED: 2024/04/30

# 16 Hamel Rd, Sunapee, NH

2nd Floor Unfinished Area 29.11 m<sup>2</sup>

PREPARED: 2024/04/30

New Hampshire Association of REALTORS® Standard Form