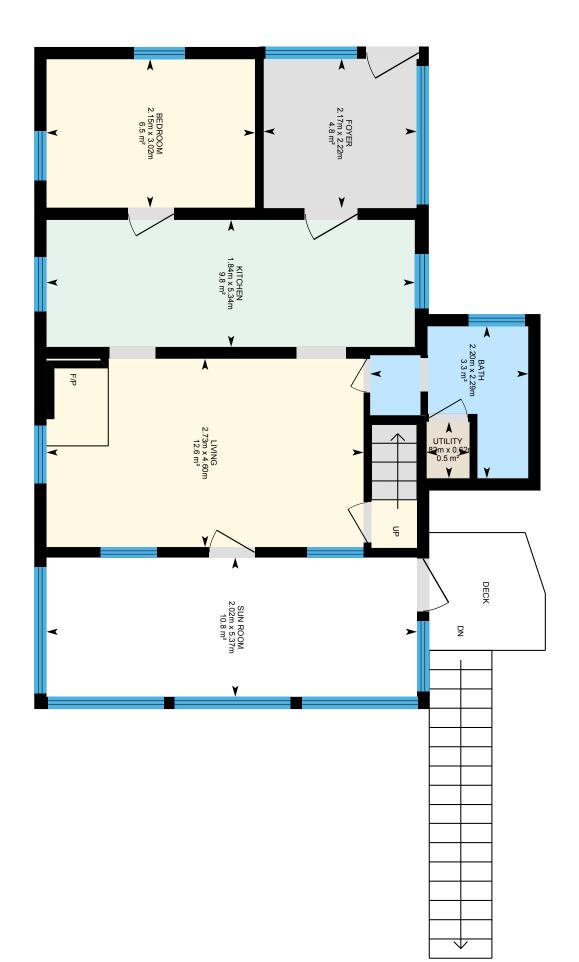

Date - Initial Showings Begin

Rooms - Total 7 Bedrooms - Total 3 Baths - Total 1

Baths - Full 0 Baths - 3/4 Baths - 1/2 0 Baths - 1/4 0

SqFt-Apx Fin Above Grade 600 SqFt-Apx Fin AG Source Measured SgFt-Apx Unfn Above Grade 348 SqFt-Apx Unfn AG Source Measured SqFt-Apx Fin Below Grade 0

SqFt-Apx Fin BG Source Public Records SqFt-Apx Unfn Below Grade 0 SqFt-Apx Unfn BG Source Public Record SqFt-Apx Total Finished 600

Footprint Road Frontage Yes

Road Frontage Length 54 Roads Paved

Waterfront Property Yes Water Body Access No

Directions From the Mount Sunapee circle - Travel west on Rt 103 for 0.7 miles. Just bevond Ziggv's Pizza. turn right onto Hamel Road. Property will be on your right.

Foyer 1 7'3" x 7'1" 1 17'6" x 6'1" 1 15'1" x 9' Kitchen Living Room 1 9'11" x 7'1' Bedroom 1 17'7" x 6'7" Sunroom 2 10'9" x 7'8" Bedroom 10'9" x 7'11" Bedroom

## 16 Hamel Rd, Sunapee, NH

Main Floor Finished Area 46.49 m<sup>2</sup>
Unfinished Area 12.60 m<sup>2</sup>

PREPARED: 2024/04/30