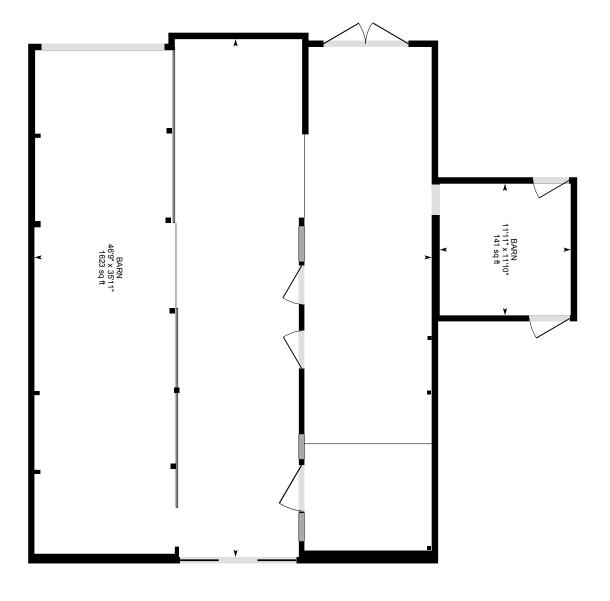

Main Floor Finished Area 1552.12 sq ft

2nd Floor Finished Area 1255.55 sq ft
Unfinished Area 38.45 sq ft

Basement (Below Grade) Unfinished Area 1532.01 sq ft

Detached Barn Unfinished Area 1909.46 sq ft

New Hampshire Association of REALTORS® Standard Form