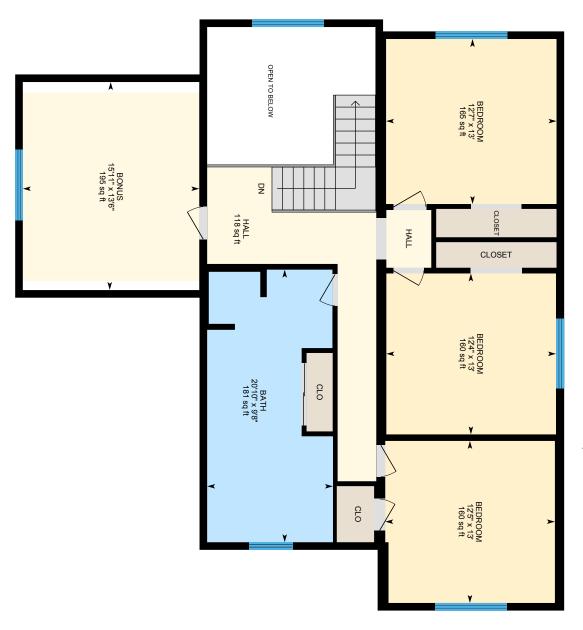

Kitchen 1 13' x 12'7" Dining Room 1 12'11" x 13'1" 12'10" x 10'7 Breakfast Nook 12'10" x 18'7' Living Room Primary 12'10" x 13' x 9'4" Foyer Laundry Room 8'7" x 5'11" Bedroom 13' x 12'7" Bedroom 2 13' x 12'4' Bedroom 2 13' x 12'5' Office/Study 2 13'6" x 15'11"

Main Floor Finished Area 1552.12 sq ft

2nd Floor Finished Area 1255.55 sq ft
Unfinished Area 38.45 sq ft

Basement (Below Grade) Unfinished Area 1532.01 sq ft

Detached Barn Unfinished Area 1909.46 sq ft

New Hampshire Association of REALTORS® Standard Form