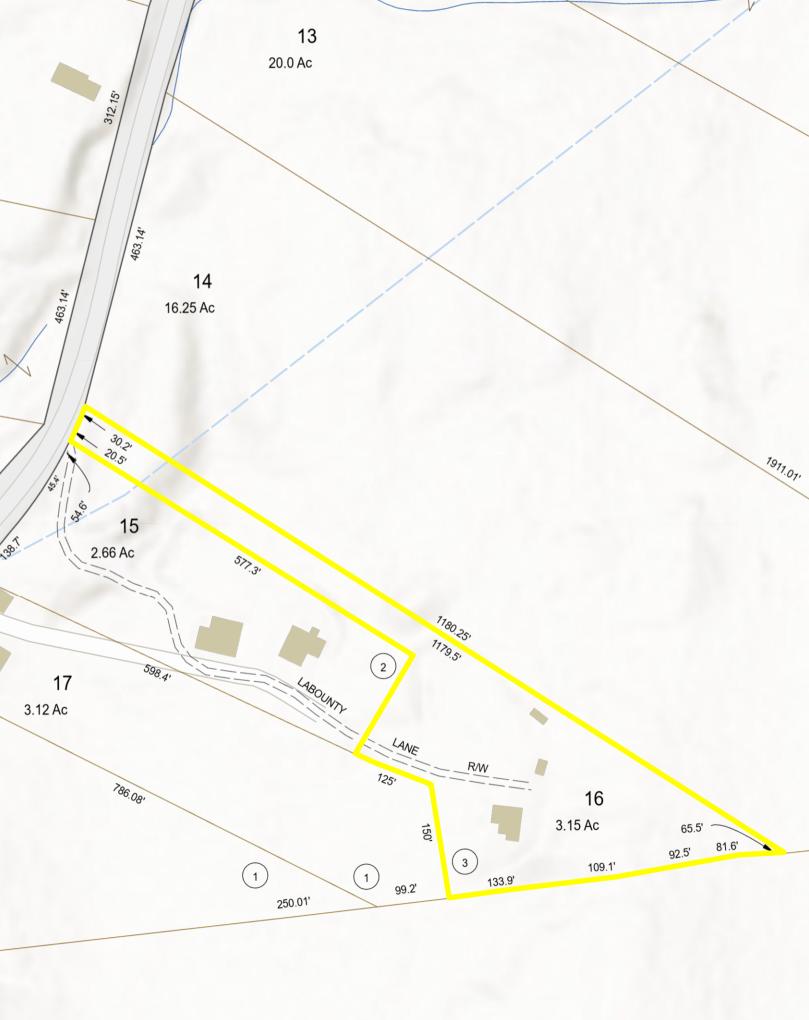

Footprint Road Frontage Yes Road Frontage Length 289 Roads Gravel, Public

Waterfront Property Water Body Access

Water Body Name

Water Body Type WaterFrRit

Water Body Restrictions ROW - Parcel Access ROW - Length

Storage - Indoor **Heating** Forced Air, Radiant Floor **Heat Fuel** Gas - LP/Bottle

Cooling Central AC Water Source Private

Sewer On-Site Septic Exists, Private

Map 224 Block 000 Lot 016 SPAN Number Property ID