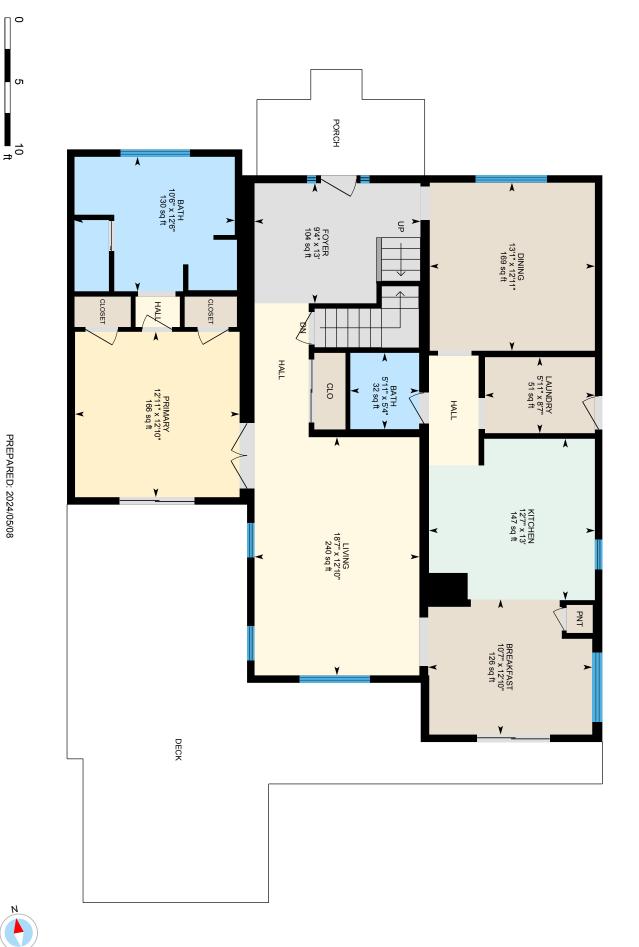

Amazing opportunity in Lempster! This 4-bedroom, 3-bathroom home is privately set back on over 5.50 acres at the end of the road. Built in 2005, this property could be ideal for those who own their own business and have a need for a worker's garage, those who own horses and want a horse barn with stalls or those who just want privacy to enjoy their new pool during the warm summer months in New Hampshire in the "no zoning" town. The main level is the ideal first-floor living with a primary bedroom, large ensuite bathroom and a separate laundry room. On the main level is the living room, kitchen, half-bathroom and sunlit filled breakfast nook. From the breakfast nook, you can enter the back deck and enjoy your pool, sunbathing or grilling. On the second level you will find three additional bedrooms, an office and an extremely spacious bathroom with dual sinks, a soaking tub and tiled shower. The large unfinished basement is great for storage or your future finishing touches as it has a radiant heat in the floor. Lempster is home to Long Pond where residents go to swim or kayak. Plenty of local outdoor activities including hiking, mountain biking, four-wheeling, snowmobiling, hunting, golfing, motorsports and more. 20 minutes to Newport and Claremont for shopping, local dining, health care and amenities. Under 40 minutes to Keene for even more dining, shopping, theater, coffee shops, and breweries.

Kitchen 1 13' x 12'7" Dining Room 1 12'11" x 13'1" 12'10" x 10'7 Breakfast Nook 12'10" x 18'7' Living Room Primary 12'10" x 13' x 9'4" Foyer Laundry Room 8'7" x 5'11" Bedroom 13' x 12'7" Bedroom 2 13' x 12'4' Bedroom 2 13' x 12'5' Office/Study 2 13'6" x 15'11"

Main Floor Finished Area 1552.12 sq ft

2nd Floor Finished Area 1255.55 sq ft
Unfinished Area 38.45 sq ft

Basement (Below Grade) Unfinished Area 1532.01 sq ft

Detached Barn Unfinished Area 1909.46 sq ft

New Hampshire Association of REALTORS® Standard Form