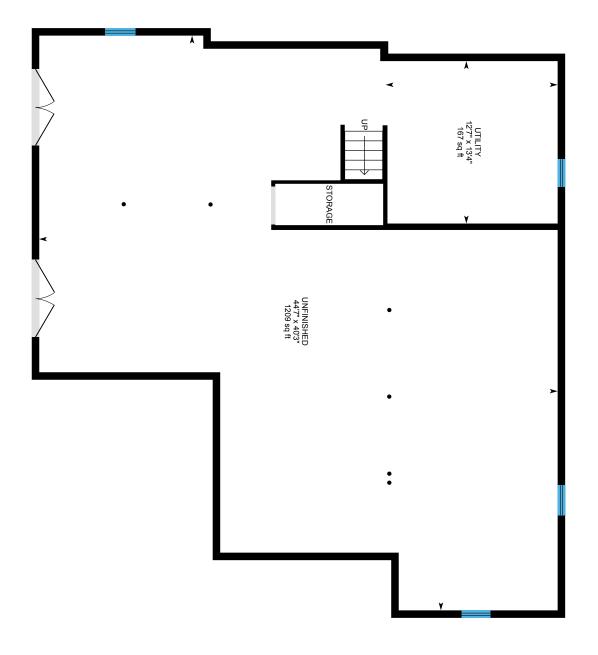

Main Floor Finished Area 1552.12 sq ft

2nd Floor Finished Area 1255.55 sq ft
Unfinished Area 38.45 sq ft

Basement (Below Grade) Unfinished Area 1532.01 sq ft

Detached Barn Unfinished Area 1909.46 sq ft

New Hampshire Association of REALTORS® Standard Form