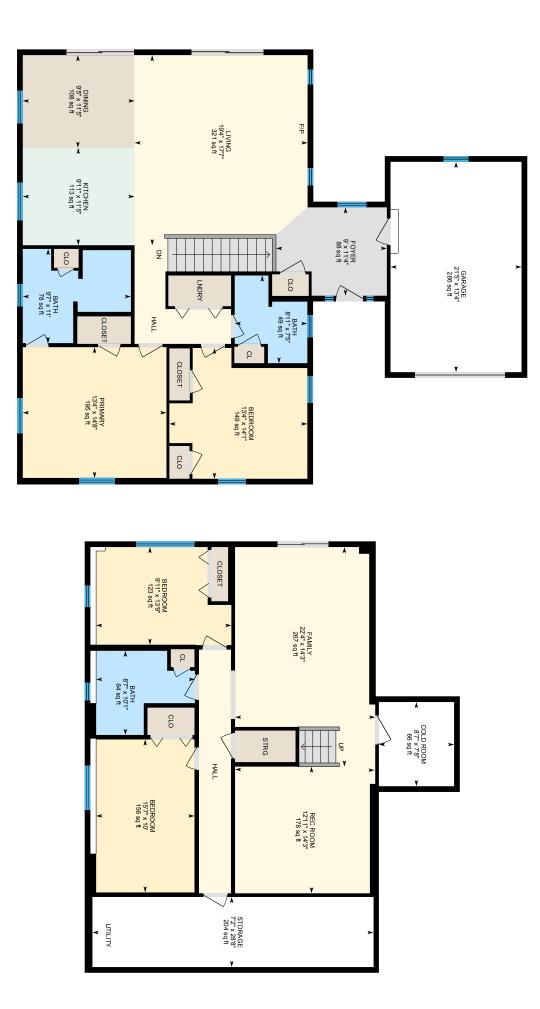

# PREPARED: 2023/10/04

Lower Level (Below Grade) Finished Area 1054.99 sq ft

Main Floor Finished Area 1415.54 sq ft

пο

4

ω

₽

68A Burkehaven Road, Sunapee, NH Main Building: Above Grade Finished Area 1415.54 sq ft