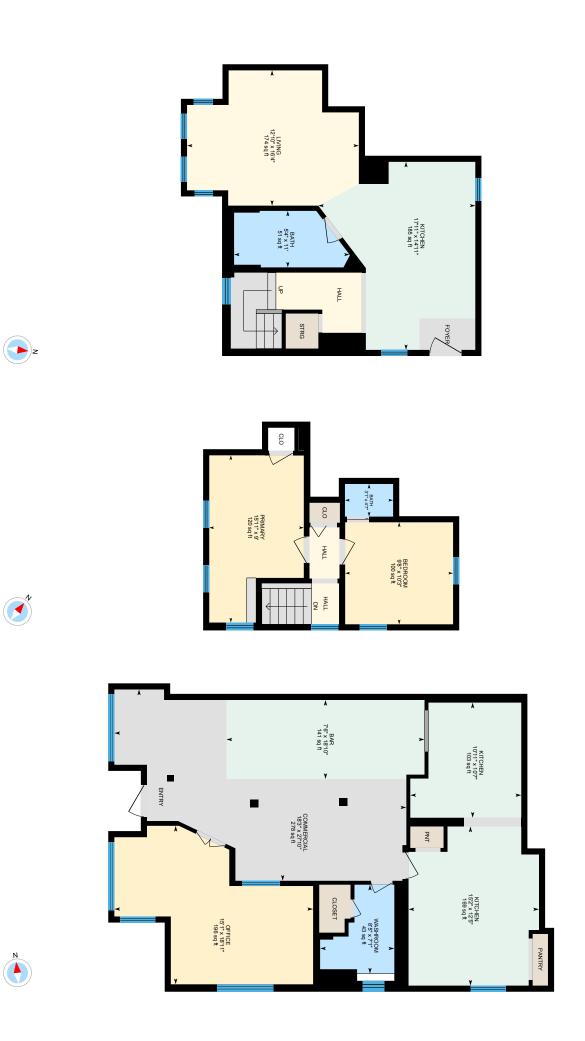

Main Building: Above Grade Finished Area 5197.34 sq ft

**■** 10

**Unit 4 - 2nd Floor** Finished Area 911.68 sq ft

Main Building: Above Grade Finished Area 5197.34 sq ft

Unit 5 - 2nd Floor Finished Area 445.44 sq ft

**Unit 3 - 3rd Floor** Finished Area 641.16 sq ft

Main Building: Above Grade Finished Area 5197.34 sq ft

PREPARED: 2024/06/07

Unit 6 - 2nd Floor Finished Area 604.86 sq ft

Unit 6 - 3rd Floor Finished Area 354.52 sq ft

**Unit 1 - 1st Floor** Finished Area 1105.09 sq ft

Utility Room - 1st Floor (Below Grade) Unfinished Area 415.26 sq ft

Unit 2 - 1st Floor Finished Area 685.07 sq ft
Unfinished Area 62.55 sq ft

Unit 4 - 2nd Floor Finished Area 911.68 sq ft
Unfinished Area 149.59 sq ft

Unit 5 - 2nd Floor Finished Area 445.44 sq ft

Unit 5 - 3rd Floor Finished Area 449.53 sq ft

Unit 3 - 3rd Floor Finished Area 641.16 sq ft
Unfinished Area 99.15 sq ft

Unit 6 - 2nd Floor Finished Area 604.86 sq ft

Unit 6 - 3rd Floor Finished Area 354.52 sq ft
Unfinished Area 13.03 sq ft

Unit 1 - 1st Floor Finished Area 1105.09 sq ft