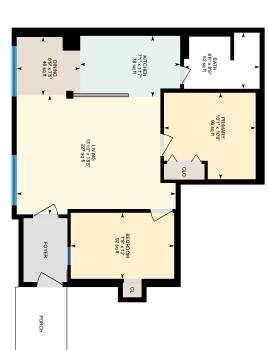

Main Building: Above Grade Finished Area 5197.34 sq ft

**■** 10

**Unit 4 - 2nd Floor** Finished Area 911.68 sq ft

Main Building: Above Grade Finished Area 5197.34 sq ft

Unit 5 - 2nd Floor Finished Area 445.44 sq ft

**Unit 3 - 3rd Floor** Finished Area 641.16 sq ft

Main Building: Above Grade Finished Area 5197.34 sq ft

PREPARED: 2024/06/07

Unit 6 - 2nd Floor Finished Area 604.86 sq ft

Unit 6 - 3rd Floor Finished Area 354.52 sq ft

**Unit 1 - 1st Floor** Finished Area 1105.09 sq ft

Utility Room - 1st Floor (Below Grade) Unfinished Area 415.26 sq ft

Unit 2 - 1st Floor Finished Area 685.07 sq ft
Unfinished Area 62.55 sq ft

Unit 4 - 2nd Floor Finished Area 911.68 sq ft
Unfinished Area 149.59 sq ft

Unit 5 - 2nd Floor Finished Area 445.44 sq ft

Unit 5 - 3rd Floor Finished Area 449.53 sq ft

Unit 3 - 3rd Floor Finished Area 641.16 sq ft
Unfinished Area 99.15 sq ft

Unit 6 - 2nd Floor Finished Area 604.86 sq ft