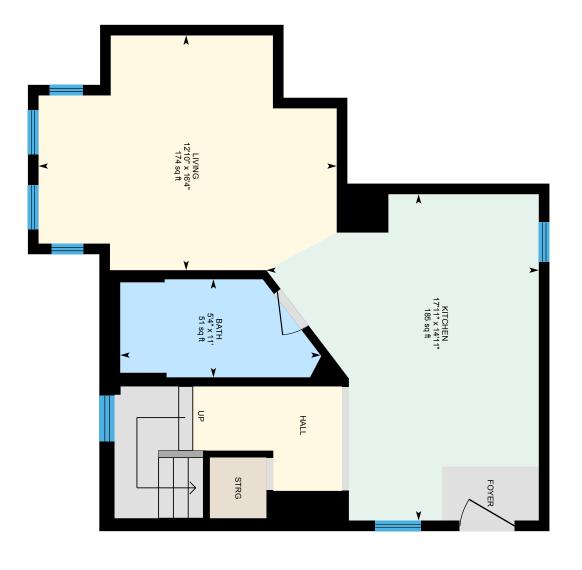

Main Building: Above Grade Finished Area 5197.34 sq ft

**■** 10

**Unit 4 - 2nd Floor** Finished Area 911.68 sq ft

Main Building: Above Grade Finished Area 5197.34 sq ft

Unit 5 - 2nd Floor Finished Area 445.44 sq ft

**Unit 3 - 3rd Floor** Finished Area 641.16 sq ft

Main Building: Above Grade Finished Area 5197.34 sq ft

PREPARED: 2024/06/07

Unit 6 - 2nd Floor Finished Area 604.86 sq ft

Unit 6 - 3rd Floor Finished Area 354.52 sq ft

**Unit 1 - 1st Floor** Finished Area 1105.09 sq ft

Utility Room - 1st Floor (Below Grade) Unfinished Area 415.26 sq ft

Unit 2 - 1st Floor Finished Area 685.07 sq ft
Unfinished Area 62.55 sq ft

Unit 4 - 2nd Floor Finished Area 911.68 sq ft
Unfinished Area 149.59 sq ft

Unit 5 - 2nd Floor Finished Area 445.44 sq ft

Unit 5 - 3rd Floor Finished Area 449.53 sq ft

Unit 3 - 3rd Floor Finished Area 641.16 sq ft
Unfinished Area 99.15 sq ft

Unit 6 - 2nd Floor Finished Area 604.86 sq ft

Unit 6 - 3rd Floor Finished Area 354.52 sq ft
Unfinished Area 13.03 sq ft

Unit 1 - 1st Floor Finished Area 1105.09 sq ft