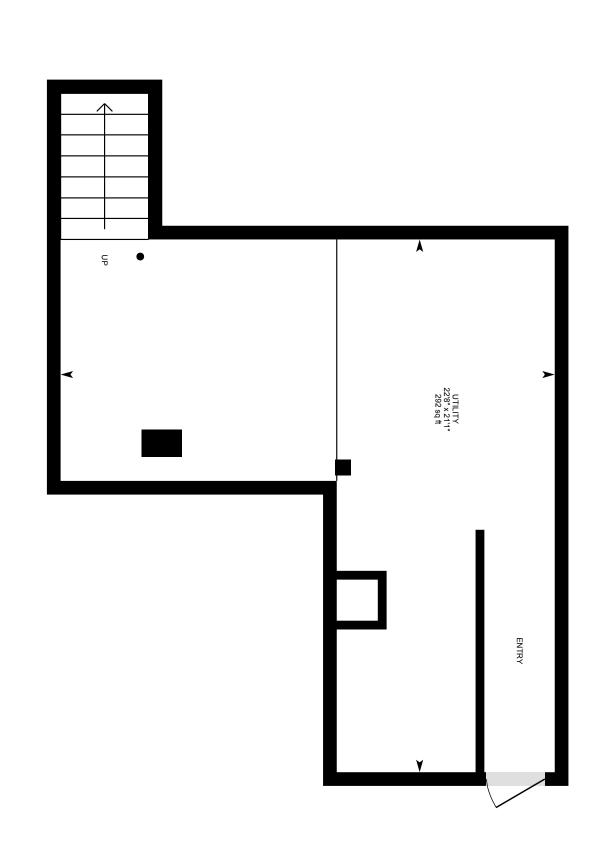

**Unit 1 - 1st Floor** Finished Area 1105.09 sq ft

Utility Room - 1st Floor (Below Grade) Unfinished Area 415.26 sq ft

Unit 2 - 1st Floor Finished Area 685.07 sq ft
Unfinished Area 62.55 sq ft

Unit 4 - 2nd Floor Finished Area 911.68 sq ft
Unfinished Area 149.59 sq ft