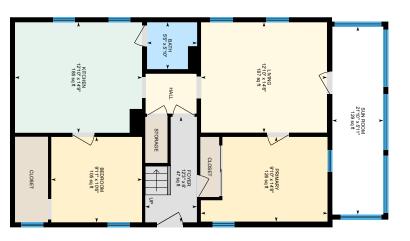

Main Building: Above Grade Finished Area 5197.34 sq ft

**■** 10

**Unit 4 - 2nd Floor** Finished Area 911.68 sq ft

Main Building: Above Grade Finished Area 5197.34 sq ft

Unit 5 - 2nd Floor Finished Area 445.44 sq ft

**Unit 3 - 3rd Floor** Finished Area 641.16 sq ft

Main Building: Above Grade Finished Area 5197.34 sq ft

PREPARED: 2024/06/07

Unit 6 - 2nd Floor Finished Area 604.86 sq ft

Unit 6 - 3rd Floor Finished Area 354.52 sq ft

**Unit 1 - 1st Floor** Finished Area 1105.09 sq ft

Utility Room - 1st Floor (Below Grade) Unfinished Area 415.26 sq ft

Unit 2 - 1st Floor Finished Area 685.07 sq ft
Unfinished Area 62.55 sq ft

Unit 4 - 2nd Floor Finished Area 911.68 sq ft
Unfinished Area 149.59 sq ft

Unit 5 - 2nd Floor Finished Area 445.44 sq ft

Unit 5 - 3rd Floor Finished Area 449.53 sq ft

Unit 3 - 3rd Floor Finished Area 641.16 sq ft
Unfinished Area 99.15 sq ft

Unit 6 - 2nd Floor Finished Area 604.86 sq ft

Unit 6 - 3rd Floor Finished Area 354.52 sq ft
Unfinished Area 13.03 sq ft

Unit 1 - 1st Floor Finished Area 1105.09 sq ft