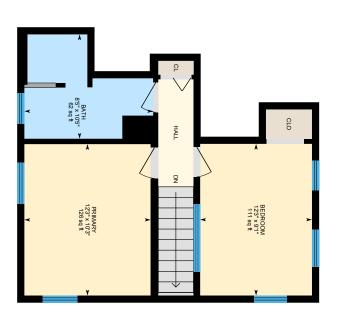

Main Building: Above Grade Finished Area 5197.34 sq ft

**■** 10

**Unit 4 - 2nd Floor** Finished Area 911.68 sq ft

Main Building: Above Grade Finished Area 5197.34 sq ft

Unit 5 - 2nd Floor Finished Area 445.44 sq ft

**Unit 3 - 3rd Floor** Finished Area 641.16 sq ft

Main Building: Above Grade Finished Area 5197.34 sq ft

PREPARED: 2024/06/07

Unit 6 - 2nd Floor Finished Area 604.86 sq ft

Unit 6 - 3rd Floor Finished Area 354.52 sq ft

**Unit 1 - 1st Floor** Finished Area 1105.09 sq ft

Utility Room - 1st Floor (Below Grade) Unfinished Area 415.26 sq ft

Unit 2 - 1st Floor Finished Area 685.07 sq ft
Unfinished Area 62.55 sq ft

Unit 4 - 2nd Floor Finished Area 911.68 sq ft
Unfinished Area 149.59 sq ft

Unit 5 - 2nd Floor Finished Area 445.44 sq ft

Unit 5 - 3rd Floor Finished Area 449.53 sq ft

Unit 3 - 3rd Floor Finished Area 641.16 sq ft
Unfinished Area 99.15 sq ft

Unit 6 - 2nd Floor Finished Area 604.86 sq ft

Unit 6 - 3rd Floor Finished Area 354.52 sq ft
Unfinished Area 13.03 sq ft

Unit 1 - 1st Floor Finished Area 1105.09 sq ft