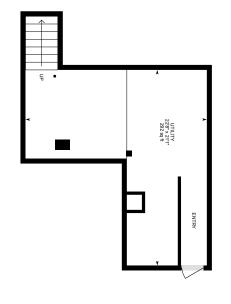

**Unit 1 - 1st Floor** Finished Area 1105.09 sq ft

Utility Room - 1st Floor (Below Grade) Unfinished Area 415.26 sq ft

Unit 2 - 1st Floor Finished Area 685.07 sq ft
Unfinished Area 62.55 sq ft

Unit 4 - 2nd Floor Finished Area 911.68 sq ft
Unfinished Area 149.59 sq ft