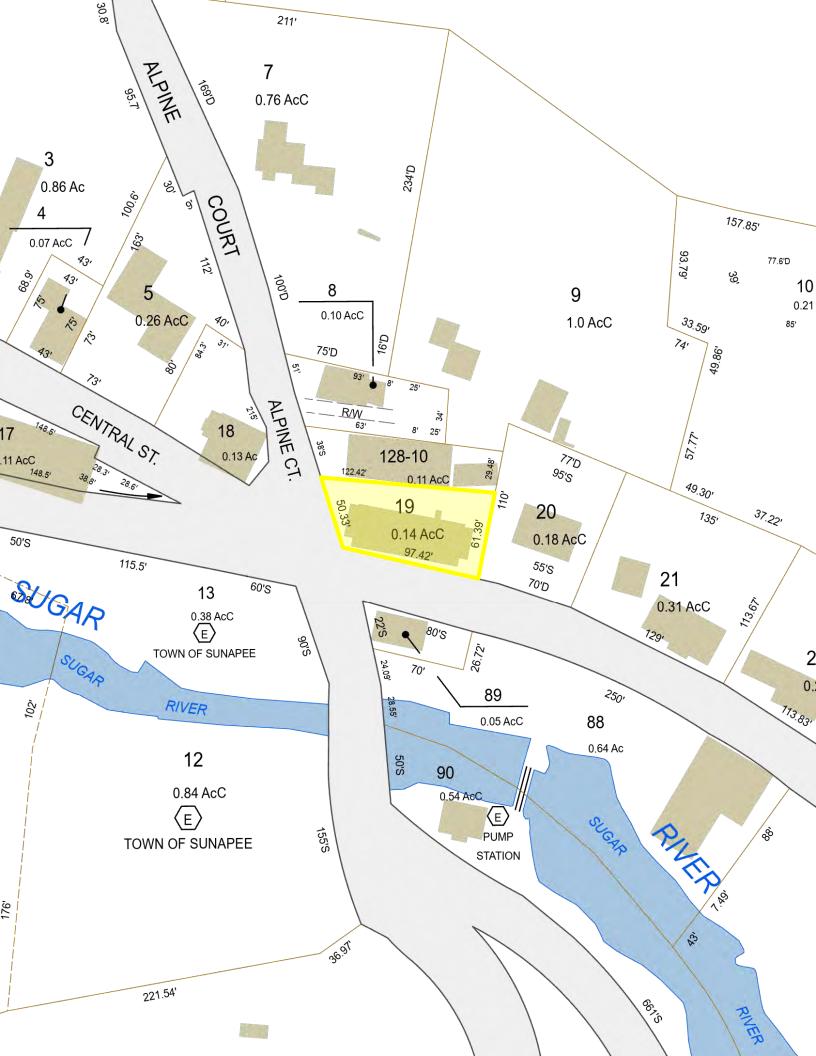

Directions From Route 11. turn onto Main Street. Building on the corner of Main St. and Alpine Ct.

| Exect                                                                                                                                                                                                                                                                                                                                                                                                                                                                                                                                                                                                                                                                                                                                                                                                                                                                                                                                                                                                                                                                                                                                                                                                                                                                                                                                                                                                                                                                                                                                                                                                                                                                                                                                                                                                                                                                                                                                                                                                                                                                                                                                                                                                                                                  | Feature              | Unit 1           | Unit 2                | Unit 3              | Unit 4               | Unit 5                | Unit 6                 | U             | nit 7    | Unit 8 |
|--------------------------------------------------------------------------------------------------------------------------------------------------------------------------------------------------------------------------------------------------------------------------------------------------------------------------------------------------------------------------------------------------------------------------------------------------------------------------------------------------------------------------------------------------------------------------------------------------------------------------------------------------------------------------------------------------------------------------------------------------------------------------------------------------------------------------------------------------------------------------------------------------------------------------------------------------------------------------------------------------------------------------------------------------------------------------------------------------------------------------------------------------------------------------------------------------------------------------------------------------------------------------------------------------------------------------------------------------------------------------------------------------------------------------------------------------------------------------------------------------------------------------------------------------------------------------------------------------------------------------------------------------------------------------------------------------------------------------------------------------------------------------------------------------------------------------------------------------------------------------------------------------------------------------------------------------------------------------------------------------------------------------------------------------------------------------------------------------------------------------------------------------------------------------------------------------------------------------------------------------------|----------------------|------------------|-----------------------|---------------------|----------------------|-----------------------|------------------------|---------------|----------|--------|
| Approximate SqFt Agreement - Term M2M                                                                                                                                                                                                                                                                                                                                                                                                                                                                                                                                                                                                                                                                                                                                                                                                                                                                                                                                                                                                                                                                                                                                                                                                                                                                                                                                                                                                                                                                                                                                                                                                                                                                                                                                                                                                                                                                                                                                                                                                                                                                                                                                                                                                                  |                      |                  |                       |                     | _2 5                 |                       | 2 & 3                  | 5             | _        |        |
| Agreement Term Status Deposit M2M \$0.00 LSED \$1,295.00 M2M \$1,050.00 LSED \$1,995.00 LSED \$1,995.00 MONTH \$1,450.00 MONTH |                      |                  | = = =                 | -                   | 1 1                  |                       | 2                      | 2             |          |        |
| Satus - Deposit Rent Frequency   M2M   \$1,00.00   MONTH   \$1,295.00   MONTH   \$1,295.00   MONTH   \$1,295.00   MONTH   Microwave, Range - Electric, Refrigerator   Dishwasher, Microwave, Range - Electric, Refrigerator   Electric                                                                                                                          |                      |                  |                       |                     |                      |                       |                        |               |          |        |
| Rent Frequency Unit Information  NONTH \$1,295.00 MONTH Microwave, Range - Electric, Refrigerator Electric, Refrigerator Electric  Ele                                                                                                                           |                      |                  |                       |                     |                      |                       |                        |               |          |        |
| Unit Information  Microwave, Range - Electric, Refrigerator  Electric, Refrigerator  Electric  El                                                                                                                         |                      | 1                |                       |                     |                      |                       |                        |               |          |        |
| Electric, Refrigerator Electric Electric Electric Electric Electric Electric Electric  Occupant - Show Occupant Phone  Heating Baseboard. Hot Water Heat Fuel Oil SaPt-Abx Unfin Above 39 Grade SaPt-Abx Unfin Above 39 Grade SaPt-Abx Unfin Above 29 Total Heat Units 6 SaPt-Abx Unfin Above 39 Grade SaPt-Abx Unfin Below 396 SaPt-Abx Unfin Below 396 Schlem Sunapaee Central School Schleidel Sunapaee Middle High School Schleidel Sunapaee Middle High School Schleidel Sunapaee Middle High School                                                                                                                                                                                                                                                                                                                                                                                                                                                                                                                                                                                                                                                                                                                                       |                      | \$1,100.00 MONTH |                       |                     |                      |                       | . ,                    | NTH           |          |        |
| Electric, Refrigerator Electric, Refrigerator Electric, Refrigerator Electric, Refrigerator Electric E                                                                                                                         | Unit Information     |                  |                       |                     |                      |                       |                        |               |          |        |
| Tennant Pays  Electric  El                                                                                                                         |                      |                  |                       |                     |                      |                       |                        |               |          |        |
| Occupant Phone  Heating Baseboard. Hot Water Heat Fuel Oil Cooling None  Saft-Abx Unfn Above 39 Grade Saft-Abx Unfn AG Source Saft-Abx Unfn AG Source Saft-Abx Unfn BG Saft-Abx Unfn Below 396 Grade Saft-Abx Unfn BG Saft-Abx Unfn BG Saft-Abx Unfn BG Saft-Abx Tin BG Source Saft-Abx Unfn BG Saft-Ab                                                                                                                         |                      |                  |                       | decuic, Reingerator | Electric, Remgerator | Electric, Remigerator | Liectric, Kerrigerati  | UI            |          |        |
| Occupant Phone  Heating Baseboard. Hot Water Heat Fuel Oil Cooling None  Saft-Abx Unfn Above 39 Grade Saft-Abx Unfn AG Source Saft-Abx Unfn AG Source Saft-Abx Unfn BG Saft-Abx Unfn Below 396 Grade Saft-Abx Unfn BG Saft-Abx Unfn BG Saft-Abx Unfn BG Saft-Abx Tin BG Source Saft-Abx Unfn BG Saft-Ab                                                                                                                         | Tonnant Dave         | Floatria         | Clastria              | -lo atria           | Electric             | Cloatria              | Clostvia               |               |          |        |
| Cocupant Phone   Heating Baseboard. Hot Water   Heat Fuel Oil   Cooling None   Saft-Apx Unfn Above   Saft-Apx Unfn AG   Saft-Apx Unfn BG   Saft-                                                                                                                           | Termanic Pays        | Electric         | Electric              | Electric            | Electric             | Elecuric              | Electric               |               |          |        |
| Cocupant Phone   Heating Baseboard. Hot Water   Heat Fuel Oil   Cooling None   Saft-Apx Unfn Above   Grade   Saft-Apx Unfn AG   Source   Saft-Apx Unfn AG   Source   Saft-Apx Unfn BG   Source   Saft-Apx Unfn BG   Saft-Apx                                                                                                                           |                      |                  |                       |                     |                      |                       |                        |               |          |        |
| Cocupant Phone   Heating Baseboard. Hot Water   Heat Fuel Oil   Cooling None   Saft-Apx Unfn Above   Saft-Apx Unfn AG   Saft-Apx Unfn BG   Saft-                                                                                                                           |                      |                  |                       |                     |                      |                       |                        |               |          |        |
| Cocupant Phone   Heating Baseboard. Hot Water   Heat Fuel Oil   Cooling None   Saft-Apx Unfn Above   Grade   Saft-Apx Unfn AG   Source   Saft-Apx Unfn AG   Source   Saft-Apx Unfn BG   Source   Saft-Apx Unfn BG   Saft-Apx                                                                                                                           | Occupant Show        |                  |                       |                     |                      |                       |                        |               |          |        |
| Heat Fuel Oil Cooling None  SaFt-Apx Unfn Above Grade SaFt-Apx Unfn AG Source SaFt-Apx Unfn BG Source SaFt-Apx Unfn Below Grade SaFt-Apx Unfn BG Source SaFt-Apx Total Finished Source Source SaFt-Apx Total Finished Source Sourc                                                                                                                         |                      |                  |                       |                     |                      |                       |                        |               |          |        |
| Heat Fuel Oil Cooling None  SaFt-Apx Unfin Above Grade SaFt-Apx Unfin AG Source SaFt-Apx Unfin BG Source SaFt-Apx Unfin BG Saft-Apx Unfin                                                                                                                          | Harting Darahasud    |                  | C-Ft A Fin AC C       | Dublic December     | T-4-1 Fl4-i- M-4     | C Thomas Foods do     |                        |               | F 4      |        |
| Cooling None  Grade SgFt-Abx Unfn AG Source SgFt-Abx Unfn BG Source SgFt-Abx Unfn Below Grade SgFt-Abx Unfn BG Source Schlem Sunapee Central School SchMiddle Sunapee Middle High School                                                                                                                                                                                                                                                                                                                                                                                                                                                                                                                                                                                                                                                                                                                                                                                                                                                                                                                                                                                                                                                                                                                                                                                                                                                                                                                                                                                       |                      | , Hot Water      |                       |                     |                      | -                     |                        |               |          |        |
| SaFt-Apx Unfn AG Source SaFt-Apx Unfn BG Source Public Records SaFt-Apx Unfn Below Grade SaFt-Apx Unfn BG Public Records Source SaFt-Apx Unfn BG Public Records Source SaFt-Apx Unfn BG Public Records Source SaFt-Apx Unfn BG Source SaFt-Apx Total Finished 5.234  Utilities Cable. Telephone Available Electric 200 Amp. Circuit Breaker(s)  Water Source Public  DeedRecTv Warrantv DeedBook 2018 SchElem Sunapee Central School SchMiddle Sunapee Middle High School                                                                                                                                                                                                                                                                                                                                                                                                                                                                                                                                                                                                                                                                                                                                                                                                                                                                                                                                                                                                                                                                                                                                                                                                                                                                                                                                                                                                                                                                                                                                                                                                                                                                                                                                                                              |                      |                  |                       |                     |                      |                       |                        |               |          |        |
| Source Soft-Abx Fin BG Source Public Records Soft-Abx Fin BG Source Public Records Source Note From the Public Records Source So                                                                                                                         | Cooling None         |                  |                       |                     |                      |                       |                        |               |          |        |
| SaFt-Apx Fin BG Source   Public Records   SaFt-Apx Unfn Below   Grade   SaFt-Apx Unfn BG   SaFt-Apx Total Finished   5.234   Saft-Apx Total Finished   5.234   Saft-Apx Total Finished   Saft-                                                                                                                         |                      |                  |                       |                     |                      |                       | rrasir, Otilities, Wat |               |          |        |
| SaFt-Apx Unfn Below Grade   SaFt-Apx Unfn BG   SaFt-Apx Unfn BG   SaFt-Apx Unfn BG   SaFt-Apx Total Finished   5.234   Saft-Apx Total Finished   Saft-Apx Total Finished   5.234   Saft-Apx Total Finished   Saft-Apx Tota                                                                                                                           |                      |                  |                       |                     |                      |                       |                        |               |          |        |
| Grade SaFt-Abx Unfn BG Source SaFt-Abx Total Finished 5.234  Utilities Cable. Telephone Available Electric 200 Amb. Circuit Breaker(s) Water Source Public  Grade SaFt-Abx Unfn BG Public Records ExpMisc ExpSnow ExpUtility ExpWater  DeedRecTv Warrantv DeedBooK 2018 DeedBooK 2018 DeedPace 0808  SchDistrct Sunapee SchElem Sunapee Central School SchMiddle Sunapee Middle High School                                                                                                                                                                                                                                                                                                                                                                                                                                                                                                                                                                                                                                                                                                                                                                                                                                                                                                                                                                                                                                                                                                                                                                                                                                                                                                                                                                                                                                                                                                                                                                                                                                                                                                                                                                                                                                                            |                      |                  |                       |                     |                      |                       |                        |               |          |        |
| SaFt-Apx Unfn BG   Source   Source   SaFt-Apx Total Finished   5.234   SaFt-Apx Total Finished   5.234   SaFt-Apx Total Finished   5.234   Scherry   SchDistrict   Sunapse   SchElem   Sunapse Central School   SchMiddle   Sunapse Middle High School   SchMiddle   Sunapse Middle High School   SchMiddle   Sunapse Middle   Sunapse                                                                                                                            |                      |                  |                       |                     |                      |                       |                        |               |          |        |
| Source   Saft-Apx Total Finished   5.234                                                                                                                                                                                                                                                                                                                                                                                                                                                                                                                                                                                                                                                                                                                                                                                                                                                                                                                                                                                                                                                                                                                                                                                                                                                                                                                                                                                                                                                                                                                                                                                                                                                                                                                                                                                                                                                                                                                                                                                                                                                                                                                                                                                                               |                      |                  |                       |                     | ci riccordo          |                       |                        |               |          |        |
| Utilities Cable. Telephone Available Electric 200 Amp. Circuit Breaker(s) Water Source Public  Map 133 DeedRecTv Warrantv DeedBooK 2018 DeedPage 0808 SchDistrct Sunapee SchDistrct Sunapee SchElem Sunapee Central School SchMiddle Sunapee Middle High School                                                                                                                                                                                                                                                                                                                                                                                                                                                                                                                                                                                                                                                                                                                                                                                                                                                                                                                                                                                                                                                                                                                                                                                                                                                                                                                                                                                                                                                                                                                                                                                                                                                                                                                                                                                                                                                                                                                                                                                        |                      |                  | Source                |                     |                      |                       |                        |               |          |        |
| Electric 200 Amp. Circuit Breaker(s)  Water Source Public  Block 019 Lot 000  DeedBook 2018  SchElem Sunapee Central School SchMiddle Sunapee Middle High School                                                                                                                                                                                                                                                                                                                                                                                                                                                                                                                                                                                                                                                                                                                                                                                                                                                                                                                                                                                                                                                                                                                                                                                                                                                                                                                                                                                                                                                                                                                                                                                                                                                                                                                                                                                                                                                                                                                                                                                                                                                                                       |                      |                  | SaFt-Apx Total Finish | ned 5.234           |                      |                       |                        |               | ExpWater |        |
| Electric 200 Amp. Circuit Breaker(s)  Water Source Public  Block 019 Lot 000  DeedBook 2018  SchElem Sunapee Central School SchMiddle Sunapee Middle High School                                                                                                                                                                                                                                                                                                                                                                                                                                                                                                                                                                                                                                                                                                                                                                                                                                                                                                                                                                                                                                                                                                                                                                                                                                                                                                                                                                                                                                                                                                                                                                                                                                                                                                                                                                                                                                                                                                                                                                                                                                                                                       | Utilities Cable Teld | enhone Available |                       | Man 133             |                      | DoodPocTy Warrants    | / Schl                 | Dietret Supar | 200      |        |
| Water Source Public   Lot 000   DeedPage 0808   SchMiddle Sunapee Middle High School                                                                                                                                                                                                                                                                                                                                                                                                                                                                                                                                                                                                                                                                                                                                                                                                                                                                                                                                                                                                                                                                                                                                                                                                                                                                                                                                                                                                                                                                                                                                                                                                                                                                                                                                                                                                                                                                                                                                                                                                                                                                                                                                                                   |                      |                  |                       |                     |                      |                       |                        |               |          |        |
|                                                                                                                                                                                                                                                                                                                                                                                                                                                                                                                                                                                                                                                                                                                                                                                                                                                                                                                                                                                                                                                                                                                                                                                                                                                                                                                                                                                                                                                                                                                                                                                                                                                                                                                                                                                                                                                                                                                                                                                                                                                                                                                                                                                                                                                        |                      |                  |                       |                     |                      |                       |                        |               |          | nol    |
|                                                                                                                                                                                                                                                                                                                                                                                                                                                                                                                                                                                                                                                                                                                                                                                                                                                                                                                                                                                                                                                                                                                                                                                                                                                                                                                                                                                                                                                                                                                                                                                                                                                                                                                                                                                                                                                                                                                                                                                                                                                                                                                                                                                                                                                        | Sewer Public         | iic              |                       |                     |                      |                       |                        |               | 501      |        |