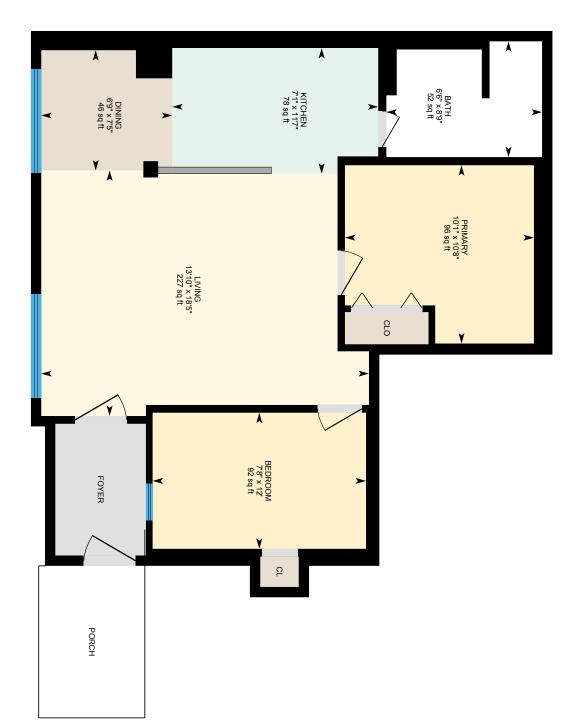

Main Building: Above Grade Finished Area 5197.34 sq ft

**■** 10

**Unit 4 - 2nd Floor** Finished Area 911.68 sq ft

Main Building: Above Grade Finished Area 5197.34 sq ft

Unit 5 - 2nd Floor Finished Area 445.44 sq ft

**Unit 3 - 3rd Floor** Finished Area 641.16 sq ft

Main Building: Above Grade Finished Area 5197.34 sq ft

PREPARED: 2024/06/07

Unit 6 - 2nd Floor Finished Area 604.86 sq ft

Unit 6 - 3rd Floor Finished Area 354.52 sq ft

**Unit 1 - 1st Floor** Finished Area 1105.09 sq ft

Utility Room - 1st Floor (Below Grade) Unfinished Area 415.26 sq ft

Unit 2 - 1st Floor Finished Area 685.07 sq ft
Unfinished Area 62.55 sq ft

Unit 4 - 2nd Floor Finished Area 911.68 sq ft
Unfinished Area 149.59 sq ft

Unit 5 - 2nd Floor Finished Area 445.44 sq ft

Unit 5 - 3rd Floor Finished Area 449.53 sq ft

Unit 3 - 3rd Floor Finished Area 641.16 sq ft
Unfinished Area 99.15 sq ft

Unit 6 - 2nd Floor Finished Area 604.86 sq ft

Unit 6 - 3rd Floor Finished Area 354.52 sq ft
Unfinished Area 13.03 sq ft

Unit 1 - 1st Floor Finished Area 1105.09 sq ft