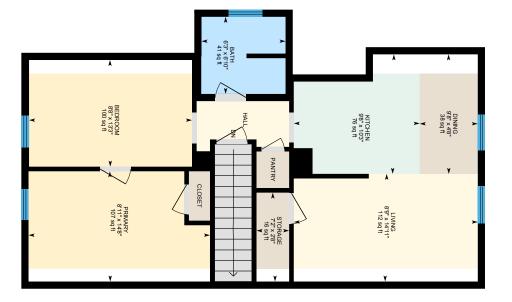

Main Building: Above Grade Finished Area 5197.34 sq ft

**■** 10

**Unit 4 - 2nd Floor** Finished Area 911.68 sq ft

Main Building: Above Grade Finished Area 5197.34 sq ft

Unit 5 - 2nd Floor Finished Area 445.44 sq ft

**Unit 3 - 3rd Floor** Finished Area 641.16 sq ft

Main Building: Above Grade Finished Area 5197.34 sq ft

PREPARED: 2024/06/07

Unit 6 - 2nd Floor Finished Area 604.86 sq ft

Unit 6 - 3rd Floor Finished Area 354.52 sq ft

**Unit 1 - 1st Floor** Finished Area 1105.09 sq ft

Utility Room - 1st Floor (Below Grade) Unfinished Area 415.26 sq ft

Unit 2 - 1st Floor Finished Area 685.07 sq ft
Unfinished Area 62.55 sq ft

Unit 4 - 2nd Floor Finished Area 911.68 sq ft
Unfinished Area 149.59 sq ft

Unit 5 - 2nd Floor Finished Area 445.44 sq ft

Unit 5 - 3rd Floor Finished Area 449.53 sq ft

Unit 3 - 3rd Floor Finished Area 641.16 sq ft
Unfinished Area 99.15 sq ft

Unit 6 - 2nd Floor Finished Area 604.86 sq ft

Unit 6 - 3rd Floor Finished Area 354.52 sq ft
Unfinished Area 13.03 sq ft

Unit 1 - 1st Floor Finished Area 1105.09 sq ft