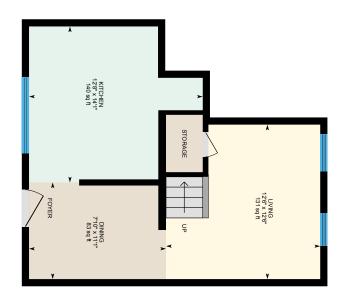

Main Building: Above Grade Finished Area 5197.34 sq ft

**■** 10

**Unit 4 - 2nd Floor** Finished Area 911.68 sq ft

Main Building: Above Grade Finished Area 5197.34 sq ft

Unit 5 - 2nd Floor Finished Area 445.44 sq ft

**Unit 3 - 3rd Floor** Finished Area 641.16 sq ft

Main Building: Above Grade Finished Area 5197.34 sq ft

PREPARED: 2024/06/07

Unit 6 - 2nd Floor Finished Area 604.86 sq ft

Unit 6 - 3rd Floor Finished Area 354.52 sq ft

**Unit 1 - 1st Floor** Finished Area 1105.09 sq ft

Utility Room - 1st Floor (Below Grade) Unfinished Area 415.26 sq ft

Unit 2 - 1st Floor Finished Area 685.07 sq ft
Unfinished Area 62.55 sq ft

Unit 4 - 2nd Floor Finished Area 911.68 sq ft
Unfinished Area 149.59 sq ft

Unit 5 - 2nd Floor Finished Area 445.44 sq ft

Unit 5 - 3rd Floor Finished Area 449.53 sq ft

Unit 3 - 3rd Floor Finished Area 641.16 sq ft
Unfinished Area 99.15 sq ft

Unit 6 - 2nd Floor Finished Area 604.86 sq ft

Unit 6 - 3rd Floor Finished Area 354.52 sq ft
Unfinished Area 13.03 sq ft

Unit 1 - 1st Floor Finished Area 1105.09 sq ft