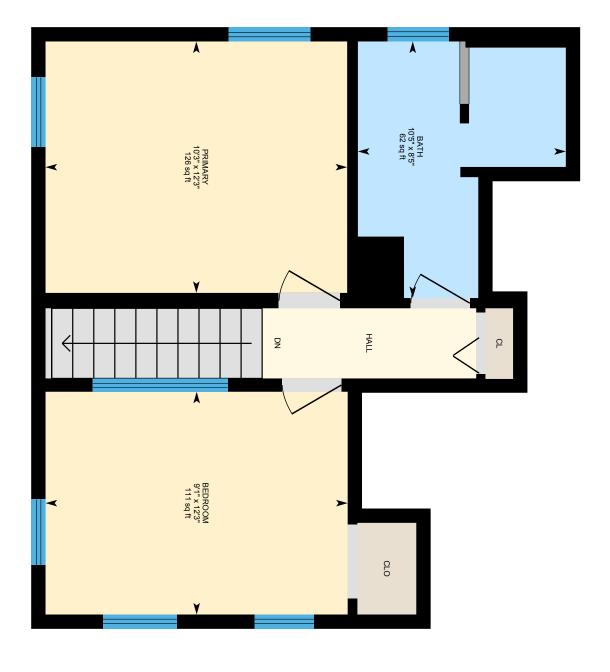

Main Building: Above Grade Finished Area 5197.34 sq ft

**■** 10

**Unit 4 - 2nd Floor** Finished Area 911.68 sq ft

Main Building: Above Grade Finished Area 5197.34 sq ft

Unit 5 - 2nd Floor Finished Area 445.44 sq ft

**Unit 3 - 3rd Floor** Finished Area 641.16 sq ft

Main Building: Above Grade Finished Area 5197.34 sq ft

PREPARED: 2024/06/07

Unit 6 - 2nd Floor Finished Area 604.86 sq ft

Unit 6 - 3rd Floor Finished Area 354.52 sq ft

**Unit 1 - 1st Floor** Finished Area 1105.09 sq ft

Utility Room - 1st Floor (Below Grade) Unfinished Area 415.26 sq ft

Unit 2 - 1st Floor Finished Area 685.07 sq ft
Unfinished Area 62.55 sq ft

Unit 4 - 2nd Floor Finished Area 911.68 sq ft
Unfinished Area 149.59 sq ft

Unit 5 - 2nd Floor Finished Area 445.44 sq ft

Unit 5 - 3rd Floor Finished Area 449.53 sq ft

Unit 3 - 3rd Floor Finished Area 641.16 sq ft
Unfinished Area 99.15 sq ft

Unit 6 - 2nd Floor Finished Area 604.86 sq ft

Unit 6 - 3rd Floor Finished Area 354.52 sq ft
Unfinished Area 13.03 sq ft

Unit 1 - 1st Floor Finished Area 1105.09 sq ft