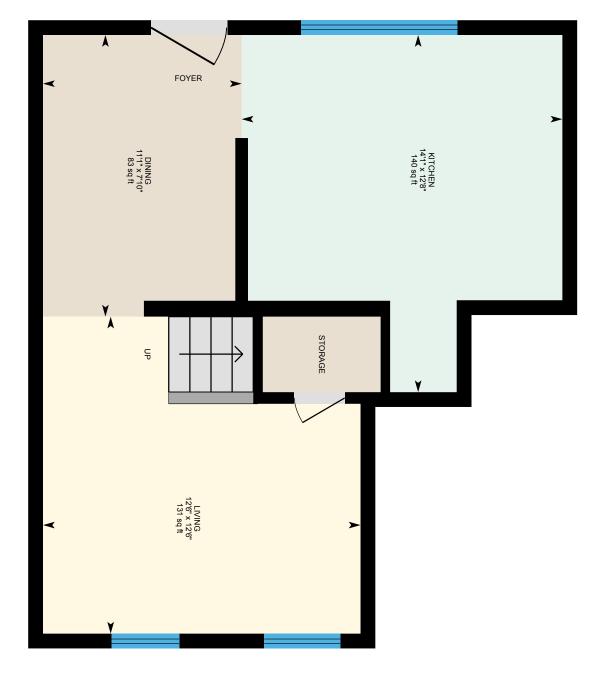

Main Building: Above Grade Finished Area 5197.34 sq ft

**■** 10

**Unit 4 - 2nd Floor** Finished Area 911.68 sq ft

Main Building: Above Grade Finished Area 5197.34 sq ft

Unit 5 - 2nd Floor Finished Area 445.44 sq ft

**Unit 3 - 3rd Floor** Finished Area 641.16 sq ft

Main Building: Above Grade Finished Area 5197.34 sq ft

PREPARED: 2024/06/07

Unit 6 - 2nd Floor Finished Area 604.86 sq ft

Unit 6 - 3rd Floor Finished Area 354.52 sq ft

**Unit 1 - 1st Floor** Finished Area 1105.09 sq ft

Utility Room - 1st Floor (Below Grade) Unfinished Area 415.26 sq ft

Unit 2 - 1st Floor Finished Area 685.07 sq ft
Unfinished Area 62.55 sq ft

Unit 4 - 2nd Floor Finished Area 911.68 sq ft
Unfinished Area 149.59 sq ft

Unit 5 - 2nd Floor Finished Area 445.44 sq ft

Unit 5 - 3rd Floor Finished Area 449.53 sq ft

Unit 3 - 3rd Floor Finished Area 641.16 sq ft
Unfinished Area 99.15 sq ft

Unit 6 - 2nd Floor Finished Area 604.86 sq ft

Unit 6 - 3rd Floor Finished Area 354.52 sq ft
Unfinished Area 13.03 sq ft

Unit 1 - 1st Floor Finished Area 1105.09 sq ft