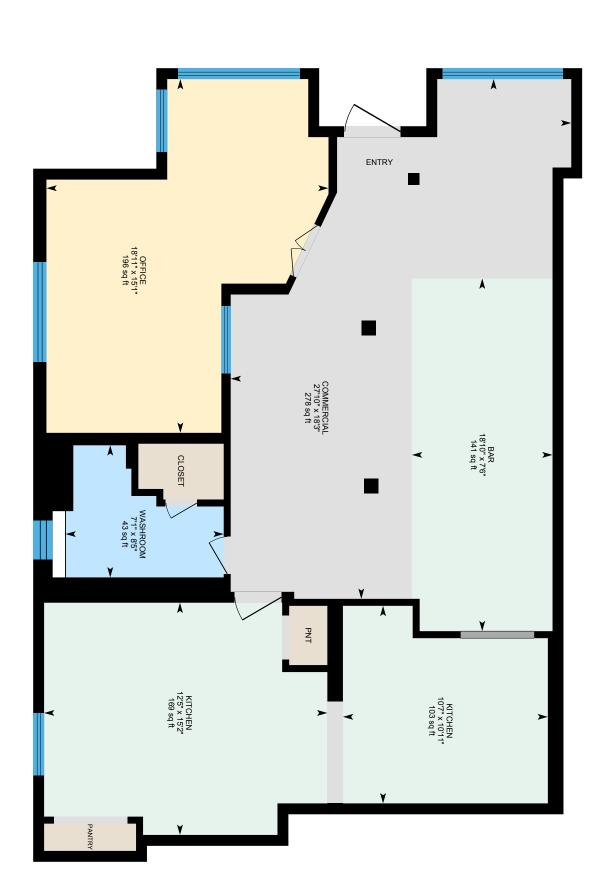

SqFt-Apx Fin Above Grade 5,234 List \$/SqFt Fin ABV Grade \$210.16 SqFt-Apx Fin Below Grade Footprint Road Frontage Yes

Road Frontage Length 147 Roads Private

Waterfront Property No Water Body Name Lake Sunapee Water Body Access Yes

Main Building: Above Grade Finished Area 5197.34 sq ft

**■** 10

**Unit 4 - 2nd Floor** Finished Area 911.68 sq ft

Main Building: Above Grade Finished Area 5197.34 sq ft

Unit 5 - 2nd Floor Finished Area 445.44 sq ft

**Unit 3 - 3rd Floor** Finished Area 641.16 sq ft

Main Building: Above Grade Finished Area 5197.34 sq ft

PREPARED: 2024/06/07

Unit 6 - 2nd Floor Finished Area 604.86 sq ft

Unit 6 - 3rd Floor Finished Area 354.52 sq ft

**Unit 1 - 1st Floor** Finished Area 1105.09 sq ft

Utility Room - 1st Floor (Below Grade) Unfinished Area 415.26 sq ft

Unit 2 - 1st Floor Finished Area 685.07 sq ft
Unfinished Area 62.55 sq ft

Unit 4 - 2nd Floor Finished Area 911.68 sq ft
Unfinished Area 149.59 sq ft

Unit 5 - 2nd Floor Finished Area 445.44 sq ft

Unit 5 - 3rd Floor Finished Area 449.53 sq ft

Unit 3 - 3rd Floor Finished Area 641.16 sq ft
Unfinished Area 99.15 sq ft

Unit 6 - 2nd Floor Finished Area 604.86 sq ft

Unit 6 - 3rd Floor Finished Area 354.52 sq ft
Unfinished Area 13.03 sq ft

Unit 1 - 1st Floor Finished Area 1105.09 sq ft