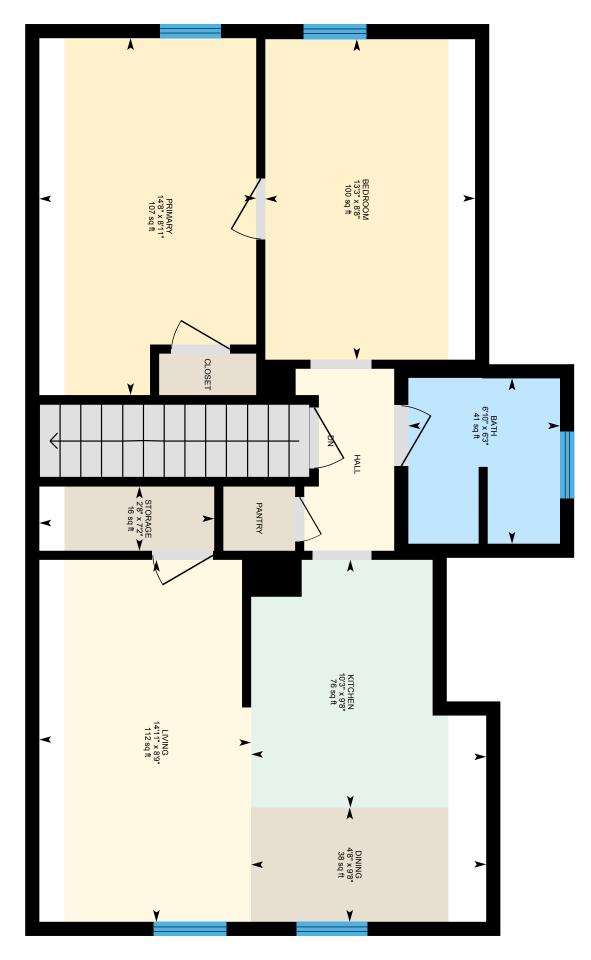

Main Building: Above Grade Finished Area 5197.34 sq ft

**■** 10

**Unit 4 - 2nd Floor** Finished Area 911.68 sq ft

Main Building: Above Grade Finished Area 5197.34 sq ft

Unit 5 - 2nd Floor Finished Area 445.44 sq ft

**Unit 3 - 3rd Floor** Finished Area 641.16 sq ft

Main Building: Above Grade Finished Area 5197.34 sq ft

PREPARED: 2024/06/07

Unit 6 - 2nd Floor Finished Area 604.86 sq ft

Unit 6 - 3rd Floor Finished Area 354.52 sq ft

**Unit 1 - 1st Floor** Finished Area 1105.09 sq ft

Utility Room - 1st Floor (Below Grade) Unfinished Area 415.26 sq ft

Unit 2 - 1st Floor Finished Area 685.07 sq ft
Unfinished Area 62.55 sq ft

Unit 4 - 2nd Floor Finished Area 911.68 sq ft
Unfinished Area 149.59 sq ft

Unit 5 - 2nd Floor Finished Area 445.44 sq ft

Unit 5 - 3rd Floor Finished Area 449.53 sq ft

Unit 3 - 3rd Floor Finished Area 641.16 sq ft
Unfinished Area 99.15 sq ft

Unit 6 - 2nd Floor Finished Area 604.86 sq ft

Unit 6 - 3rd Floor Finished Area 354.52 sq ft
Unfinished Area 13.03 sq ft

Unit 1 - 1st Floor Finished Area 1105.09 sq ft