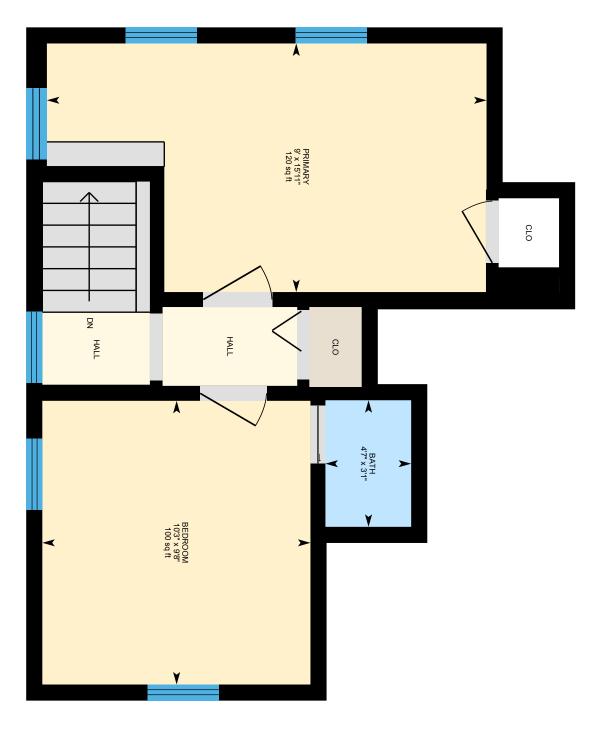

Main Building: Above Grade Finished Area 5197.34 sq ft

**■** 10

**Unit 4 - 2nd Floor** Finished Area 911.68 sq ft

Main Building: Above Grade Finished Area 5197.34 sq ft

Unit 5 - 2nd Floor Finished Area 445.44 sq ft

**Unit 3 - 3rd Floor** Finished Area 641.16 sq ft

Main Building: Above Grade Finished Area 5197.34 sq ft

PREPARED: 2024/06/07

Unit 6 - 2nd Floor Finished Area 604.86 sq ft

Unit 6 - 3rd Floor Finished Area 354.52 sq ft

**Unit 1 - 1st Floor** Finished Area 1105.09 sq ft

Utility Room - 1st Floor (Below Grade) Unfinished Area 415.26 sq ft

Unit 2 - 1st Floor Finished Area 685.07 sq ft
Unfinished Area 62.55 sq ft

Unit 4 - 2nd Floor Finished Area 911.68 sq ft
Unfinished Area 149.59 sq ft

Unit 5 - 2nd Floor Finished Area 445.44 sq ft

Unit 5 - 3rd Floor Finished Area 449.53 sq ft

Unit 3 - 3rd Floor Finished Area 641.16 sq ft
Unfinished Area 99.15 sq ft

Unit 6 - 2nd Floor Finished Area 604.86 sq ft

Unit 6 - 3rd Floor Finished Area 354.52 sq ft
Unfinished Area 13.03 sq ft

Unit 1 - 1st Floor Finished Area 1105.09 sq ft