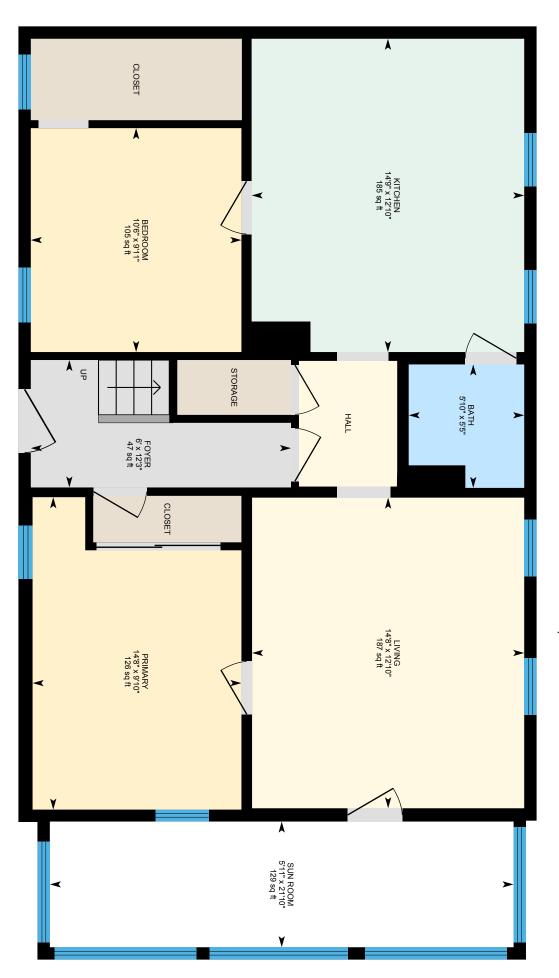

Main Building: Above Grade Finished Area 5197.34 sq ft

**■** 10

**Unit 4 - 2nd Floor** Finished Area 911.68 sq ft

Main Building: Above Grade Finished Area 5197.34 sq ft

Unit 5 - 2nd Floor Finished Area 445.44 sq ft

**Unit 3 - 3rd Floor** Finished Area 641.16 sq ft

Main Building: Above Grade Finished Area 5197.34 sq ft

PREPARED: 2024/06/07

Unit 6 - 2nd Floor Finished Area 604.86 sq ft

Unit 6 - 3rd Floor Finished Area 354.52 sq ft

**Unit 1 - 1st Floor** Finished Area 1105.09 sq ft

Utility Room - 1st Floor (Below Grade) Unfinished Area 415.26 sq ft

Unit 2 - 1st Floor Finished Area 685.07 sq ft
Unfinished Area 62.55 sq ft

Unit 4 - 2nd Floor Finished Area 911.68 sq ft
Unfinished Area 149.59 sq ft

Unit 5 - 2nd Floor Finished Area 445.44 sq ft

Unit 5 - 3rd Floor Finished Area 449.53 sq ft

Unit 3 - 3rd Floor Finished Area 641.16 sq ft
Unfinished Area 99.15 sq ft

Unit 6 - 2nd Floor Finished Area 604.86 sq ft

Unit 6 - 3rd Floor Finished Area 354.52 sq ft
Unfinished Area 13.03 sq ft

Unit 1 - 1st Floor Finished Area 1105.09 sq ft