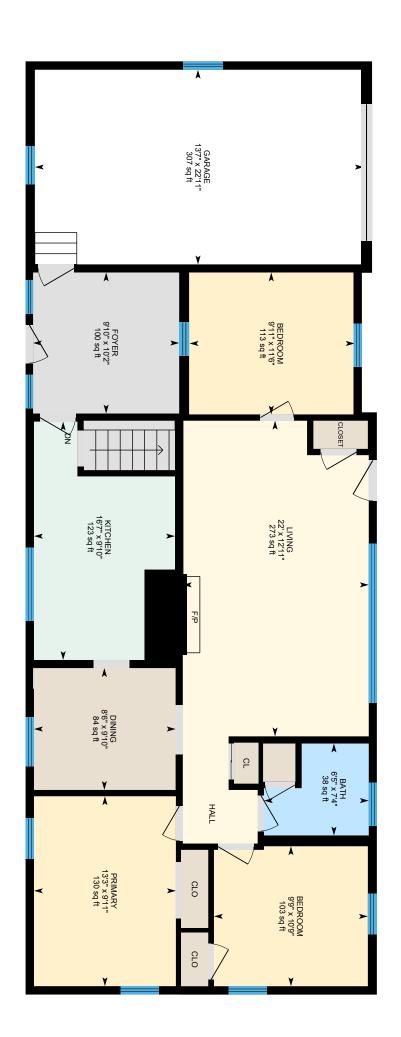

Date - Initial Showings Begin 6/21/2024

Rooms - Total 8 Bedrooms - Total 3 Baths - Total 2

Baths - Full Baths - 3/4 Baths - 1/2 Baths - 1/4 0

SqFt-Apx Fin Above Grade 1,231 SqFt-Apx Fin AG Source Measured SqFt-Apx Unfn Above Grade 0 SqFt-Apx Unfn AG Source Measured SqFt-Apx Fin Below Grade 292 SqFt-Apx Fin BG Source Measured SqFt-Apx Unfn Below Grade 641 SqFt-Apx Unfn BG Source Measured SqFt-Apx Total Finished 1,523

Mudroom 10'2" x 9'10" 9'10" x 16'7" 9'10" x 8'6" Kitchen Dining Room 12'11" x 22' Living Room 9'11" x 13'3" Primary Bedroom 11'6" x 9'11" 10'9" x 9'9" Bedroom Bath - Full

Bath - 3/4 B 12'4" x 20'10" Family Room

# 78 Squires Ln, New London, NH

Main Floor Finished Area 1231.42 sq ft
Unfinished Area 338.01 sq ft

PREPARED: 2024/06/15

# 78 Squires Ln, New London, NH

Basement (Below Grade) Finished Area 292.85 sq ft

Unfinished Area 641.16 sq ft

PREPARED: 2024/06/15

₽

SELLER(S) INITIALS