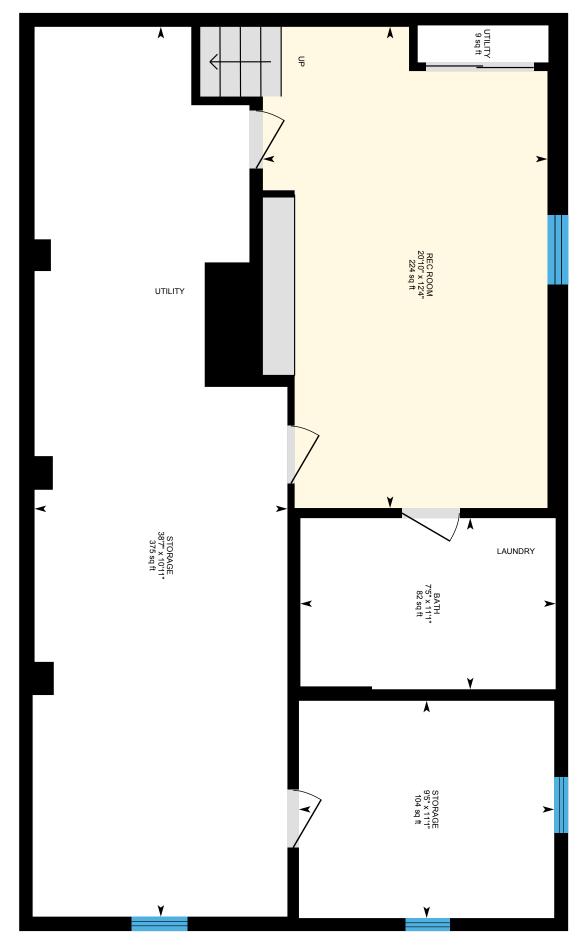

Mudroom 10'2" x 9'10" 9'10" x 16'7" 9'10" x 8'6" Kitchen Dining Room 12'11" x 22' Living Room 9'11" x 13'3" Primary Bedroom 11'6" x 9'11" 10'9" x 9'9" Bedroom Bath - Full

Bath - 3/4 B 12'4" x 20'10" Family Room

# 78 Squires Ln, New London, NH

Main Floor Finished Area 1231.42 sq ft
Unfinished Area 338.01 sq ft

PREPARED: 2024/06/15

# 78 Squires Ln, New London, NH

Basement (Below Grade) Finished Area 292.85 sq ft

Unfinished Area 641.16 sq ft

PREPARED: 2024/06/15

₽

SELLER(S) INITIALS