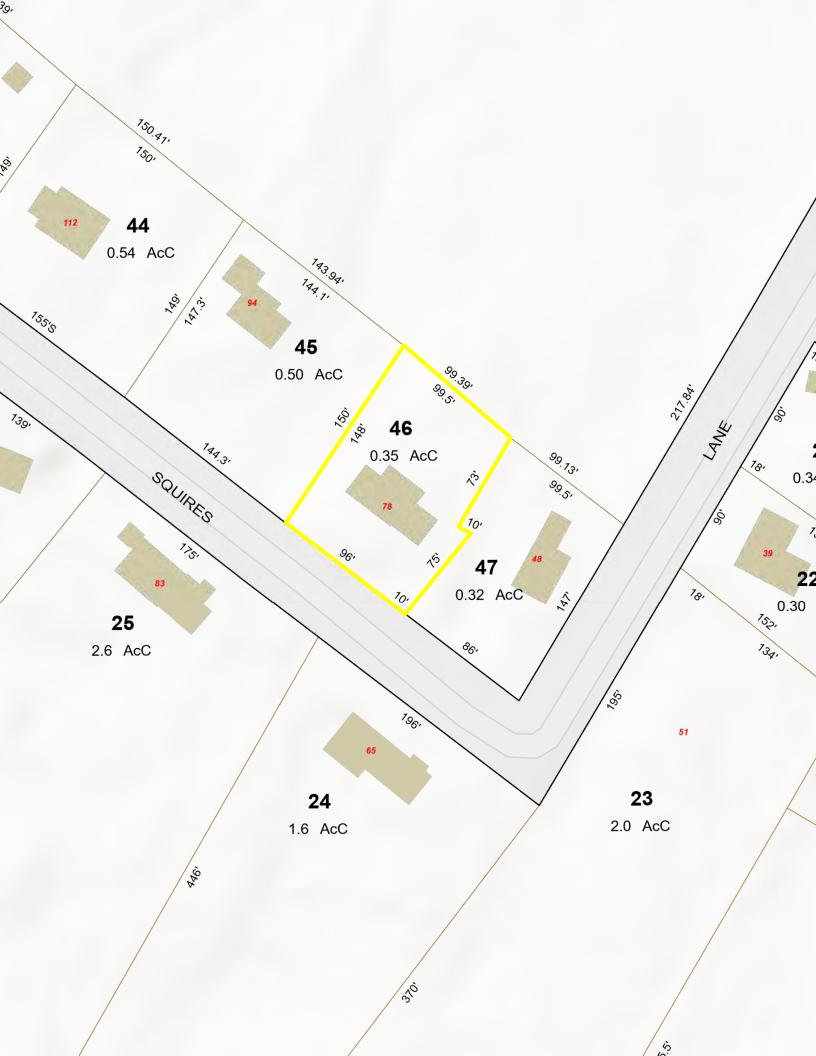

A certain tract or parcel of land with any buildings thereon situate in the Town of New London, Merrimack County, New Hampshire and being more particularly bounded and described as follows:

Beginning on the northerly side of Burpee Lane at the south corner of the lot where land of the grantors joins land now or formerly of Joseph and Helen Cragin;

Thence North 51° East along said Cragin land a distance of 148 feet, more or less, to land now or formerly of Colby Junior College n/k/a Colby-Sawyer College;

Thence North 36° West along land of said College a distance of 99.5 feet, more or less, to land now or formerly of Marion D. and Bradford W. Newcomb;

Thence South 51° West along land of said Newcomb a distance of 148 feet, more or less, to the aforesaid Burpee Lane;

Thence South 36° East along Burpee Lane a distance of 96 feet, more or less, to the point of beginning.

Also conveying also another certain tract or parcel of land in said New London adjoining the above described tract, the same being bounded and described as follows:

Beginning at a marker at the southeast corner of the tract above described, the same being on the northerly side of Burpee Lane;