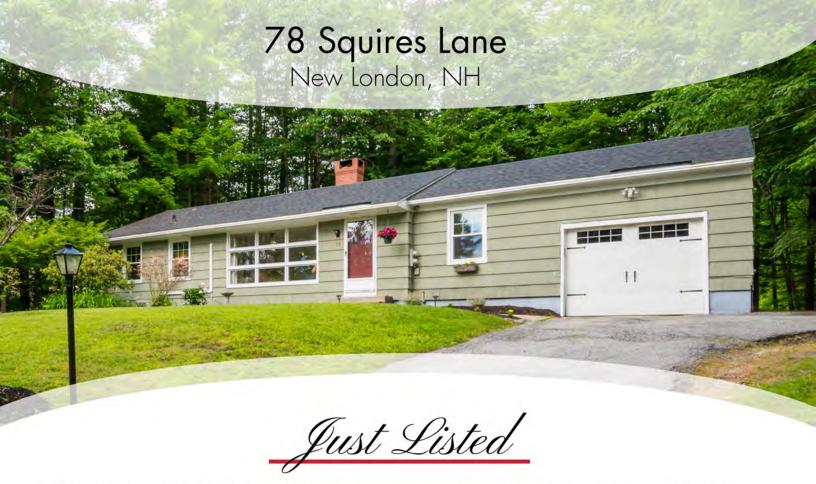

This 3-bedroom, 2-bathroom home offers convenient first-floor living with a spacious living room, a dining room off the kitchen, and a large mudroom between the deck and garage. The secluded back deck provides a space for outdoor activities and enjoying the summer months outside. The finished lower level includes a large family room and bathroom. The home is located just minutes from the town center, providing easy access to amenities such as restaurants, bakeries, shops, and a theater. It is also close to several golf courses, beaches, hiking and biking trails, and mountains, offering year-round outdoor activities. The property is near both Pleasant Lake and Little Lake Sunapee, where residents have access to Elkins Beach and Bucklin Beach. Just a short drive to Lake Sunapee, 20 minutes from Mount Sunapee Resort, 30 minutes from Dartmouth Health, and 15 minutes from Sunapee Harbor.

Bedrooms: 3 Year Built: 1955 Bathrooms: 2 Taxes: \$5,078

Acres: .35 Sq. Ft.: 1,523

Unbranded Tour URL 1

County NH-Merrimack Village/Dist/Locale Construction Status Existing Year Built 1955 Architectural Style Ranch Color