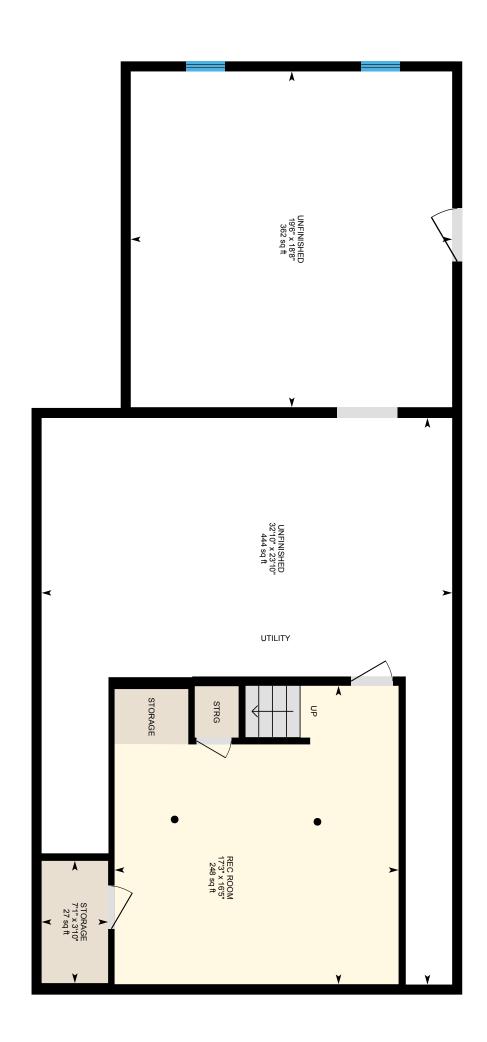

# 36 Malia Terrace, Newbury, NH

**Basement (Below Grade)** Finished Area 353.11 sq ft
Unfinished Area 892.66 sq ft

PREPARED: 2024/06/15

SELLER(S) INITIALS

| Bedroom      | 1 | 11'x11'8"    | Bedroom      | 2 | 11'x11'15"     |
|--------------|---|--------------|--------------|---|----------------|
| Laundry Room | 1 | 4'11"x11'8"  | Bath - Full  | 2 | 10'1" x 15'14' |
| Office/Study | 1 | 16'9"x11'5"  | Primary      | 2 | 19'3"x19'3"    |
| Bath - Full  | 1 | 7'2"x4'11"   | Rec Room     | В | 16'5"x17'3"    |
| Kitchen      | 1 | 8'2"x14      | Utility Room | В | 23'10"x32'10"  |
| Dining Room  | 1 | 9'7"x15'9"   | Utility Room | В | 18'8"x19'6"    |
| Living Room  | 1 | 14'9"x15'10" | Utility Room | В | 3'10"x7'1"     |
| Living Room  | 1 | 19'1"x19'1"  |              |   |                |
| Loft         | 2 | 9'1"x11'9"   |              |   |                |
| Bath - Full  | 2 | 8'2"x7'7"    |              |   |                |
| Bedroom      | 2 | 11'x11'15"   |              |   |                |