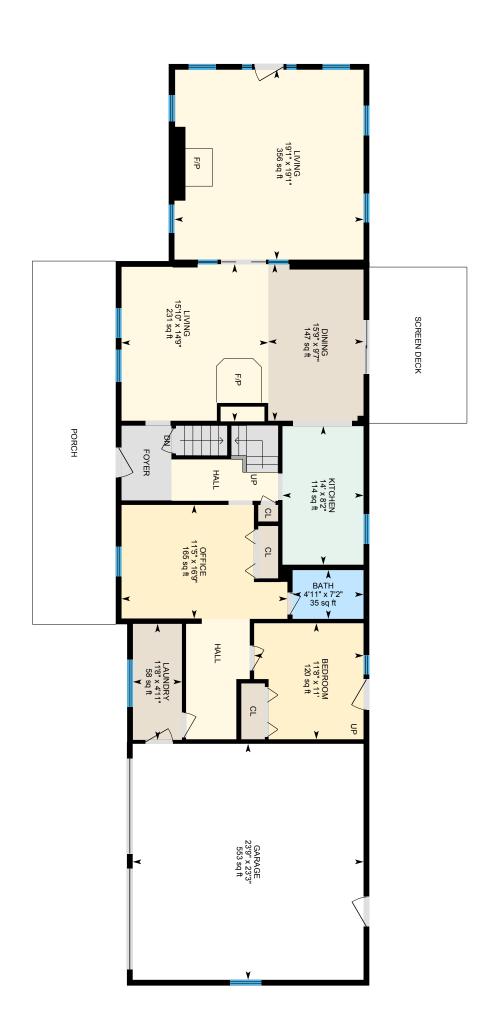

# 36 Malia Terrace, Newbury, NH

**Main Floor** Finished Area 1628.97 sq ft
Unfinished Area 594.84 sq ft

PREPARED: 2024/06/15

BiGUIDE

# 36 Malia Terrace, Newbury, NH

2nd Floor Finished Area 1445.57 sq ft
Unfinished Area 132.02 sq ft

PREPARED: 2024/06/15

# 36 Malia Terrace, Newbury, NH

**Basement (Below Grade)** Finished Area 353.11 sq ft
Unfinished Area 892.66 sq ft

PREPARED: 2024/06/15

SELLER(S) INITIALS