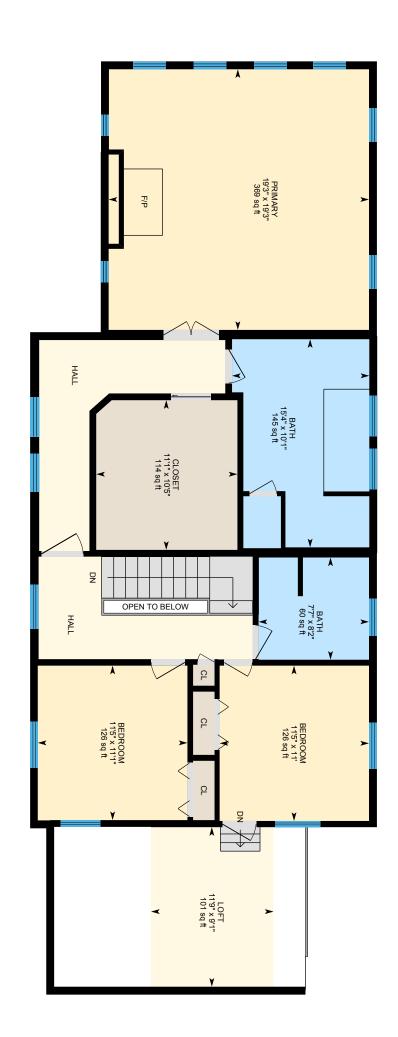

# 36 Malia Terrace, Newbury, NH

**Main Floor** Finished Area 1628.97 sq ft
Unfinished Area 594.84 sq ft

PREPARED: 2024/06/15

BiGUIDE

# 36 Malia Terrace, Newbury, NH

2nd Floor Finished Area 1445.57 sq ft
Unfinished Area 132.02 sq ft

PREPARED: 2024/06/15

| Bedroom      | 1 | 11'x11'8"    | Bedroom      | 2 | 11'x11'15"     |
|--------------|---|--------------|--------------|---|----------------|
| Laundry Room | 1 | 4'11"x11'8"  | Bath - Full  | 2 | 10'1" x 15'14' |
| Office/Study | 1 | 16'9"x11'5"  | Primary      | 2 | 19'3"x19'3"    |
| Bath - Full  | 1 | 7'2"x4'11"   | Rec Room     | В | 16'5"x17'3"    |
| Kitchen      | 1 | 8'2"x14      | Utility Room | В | 23'10"x32'10"  |
| Dining Room  | 1 | 9'7"x15'9"   | Utility Room | В | 18'8"x19'6"    |
| Living Room  | 1 | 14'9"x15'10" | Utility Room | В | 3'10"x7'1"     |
| Living Room  | 1 | 19'1"x19'1"  |              |   |                |
| Loft         | 2 | 9'1"x11'9"   |              |   |                |
| Bath - Full  | 2 | 8'2"x7'7"    |              |   |                |
| Bedroom      | 2 | 11'x11'15"   |              |   |                |