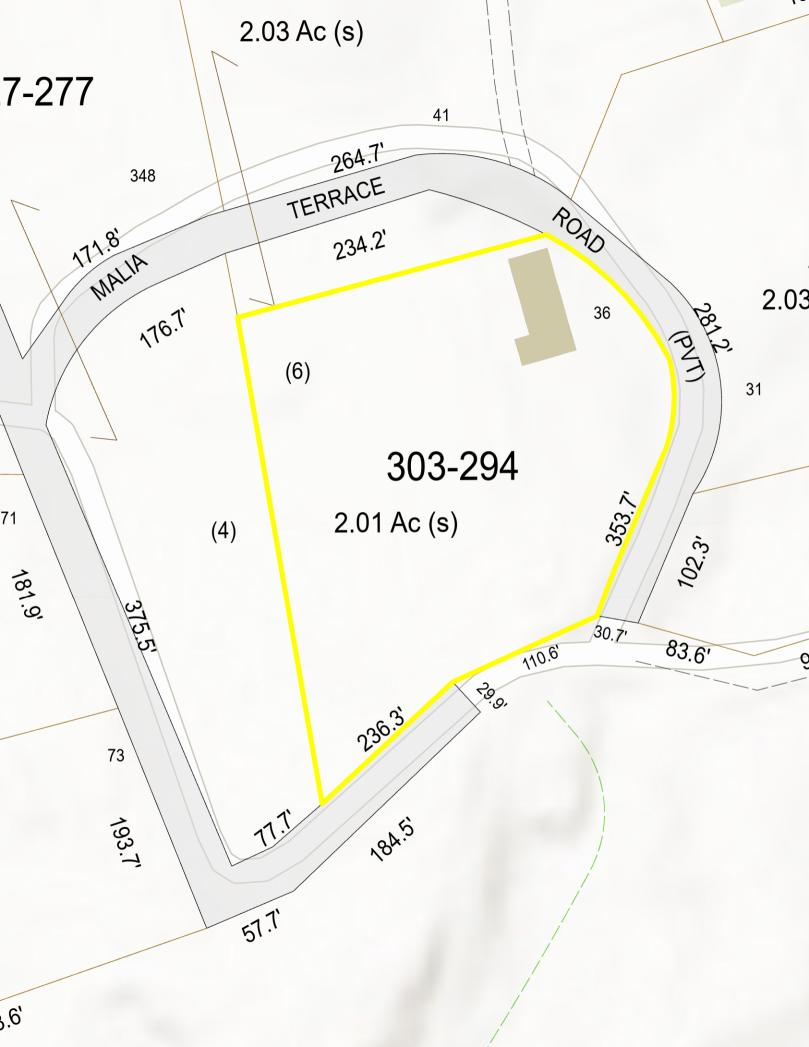

Owned Land Lot Size Acres 2.01 Lot - Sqft 87,556 **Common Land Acres** Garage Yes Basement Yes Basement Access Type Interior

Date - Initial Showings Begin 6/22/2024

Rooms - Total 12 Bedrooms - Total 4 Baths - Total 3 Baths - Full 3 Baths - 3/4 Baths - 1/2 0 Baths - 1/4 0

Cooling None Water Source Drilled Well

Sewer Septic

Map 18 Block 303 Lot 294

SPAN Number Property ID PlanUrbDev

Lot Features Country Setting, Lake Access, Level, Wooded Construction Materials Wood

Foundation Concrete Roof Shingle - Asphalt **Driveway** Paved Electric 200 Amp Phone Company TDS Electric Company Eversource Fuel Company Ayer & Goss Cable Company