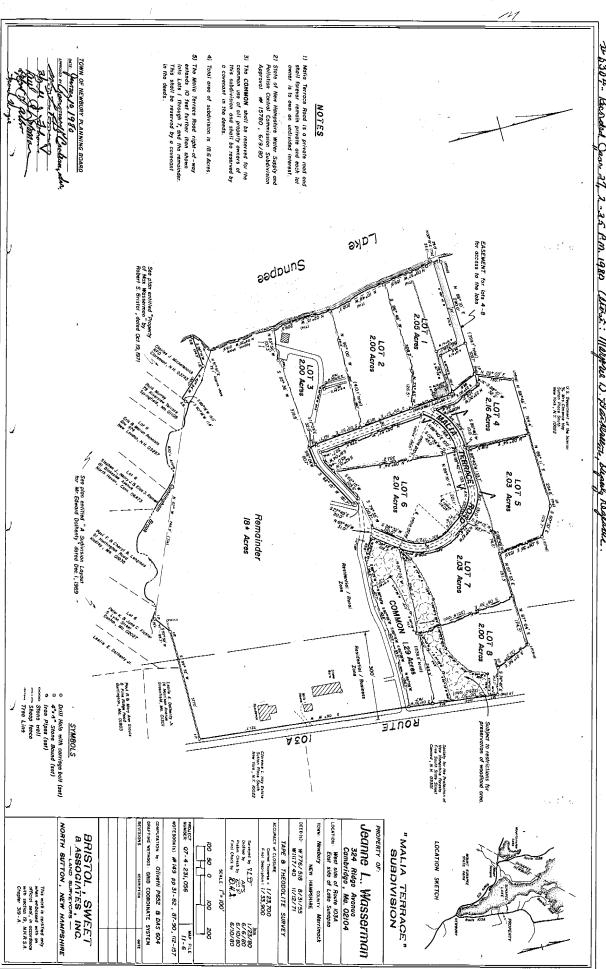

Owned Land Lot Size Acres 2.01 Lot - Sqft 87,556 **Common Land Acres** Garage Yes Basement Yes Basement Access Type Interior

Date - Initial Showings Begin 6/22/2024

Rooms - Total 12 Bedrooms - Total 4 Baths - Total 3 Baths - Full 3 Baths - 3/4 Baths - 1/2 0 Baths - 1/4 0

Cooling None Water Source Drilled Well

Sewer Septic

Map 18 Block 303 Lot 294

SPAN Number Property ID PlanUrbDev

Lot Features Country Setting, Lake Access, Level, Wooded Construction Materials Wood

Foundation Concrete Roof Shingle - Asphalt **Driveway** Paved Electric 200 Amp Phone Company TDS Electric Company Eversource Fuel Company Ayer & Goss Cable Company