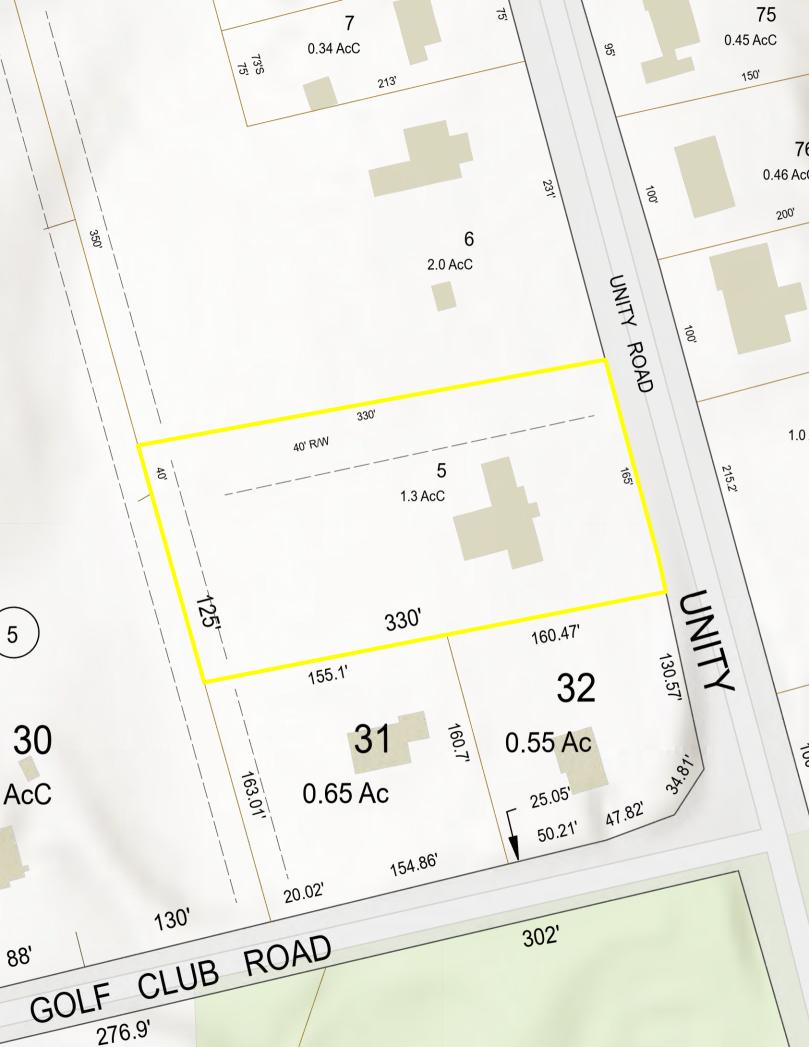

to TODD A. MORIN and SHERRY A. MORIN by MARGARET T. JOHNSON, Trustee of THE MARGARET T. JOHNSON LIVING TRUST dated June 13, 1994, by warranty deed dated August 26, 1997, recorded in Volume 1127, Page 638 of the Sullivan County Registry of Deeds on August 27, 1997.

Signed this  $5^{n}$  day of April, 2021.

A Moni Jun.

Shang

Todd A. Morin

STATE OF NEW HAMPSHIRE COUNTY OF SULLIVAN

April 5 , 2021

Personally appeared Todd A. Morin and Sherry A. Morin, known to me or satisfactorily proven to be the persons whose names are subscribed to the foregoing instrument and acknowledged that they executed the same for the purposes therein contained.



Before me,

Michael J. Work

(Please type or print name) My commission expires: 8-02-2022

Warranty Deed: Morin to Wood - 39 Unity Rd, Newport NH