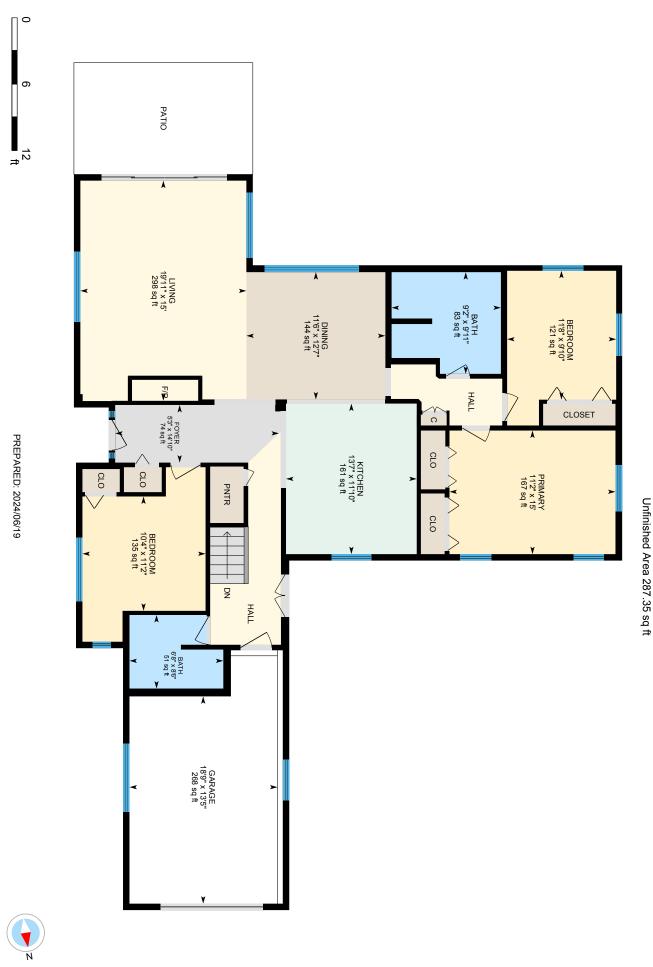

O'Halloran Group - KW Coastal and Lakes & Mountains

39 Unity Rd, Newport, NH

Main Floor Finished Area 1632.88 sq ft

PREPARED: 2024/06/19

0

ω

∎ ი #

39 Unity Rd, Newport, NH