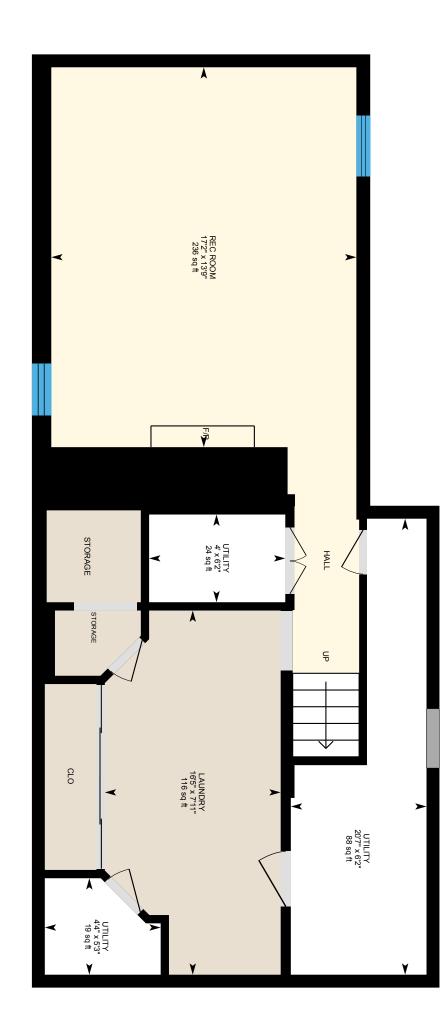

Basement (Below Grade) Finished Area 534.33 sq ft Unfinished Area 169.21 sq ft

**39 Unity Rd, Newport, NH**Detached Garage Unfinished Area 788.60 sq ft

New Hampshire Association of REALTORS® Standard Form