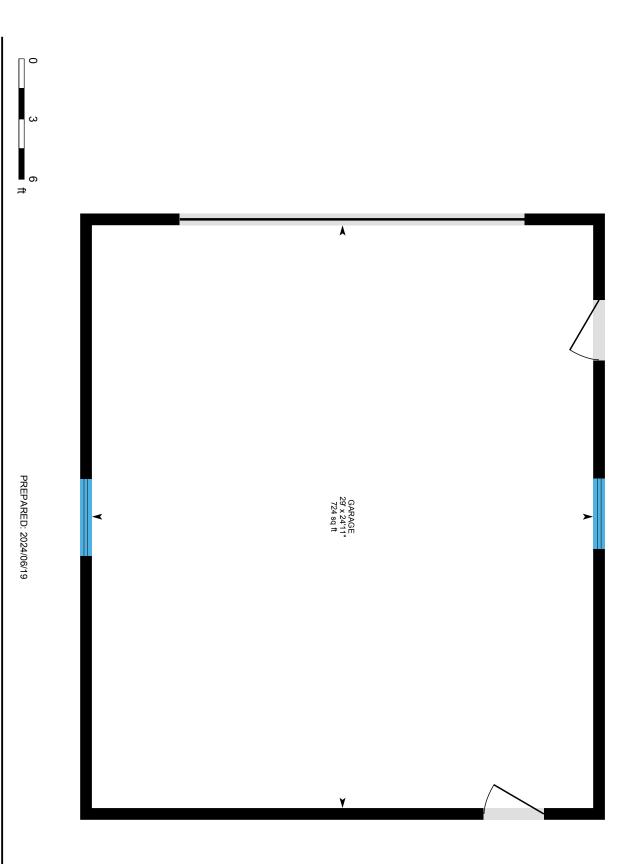

Basement (Below Grade) Finished Area 534.33 sq ft Unfinished Area 169.21 sq ft

**39 Unity Rd, Newport, NH**Detached Garage Unfinished Area 788.60 sq ft

New Hampshire Association of REALTORS® Standard Form