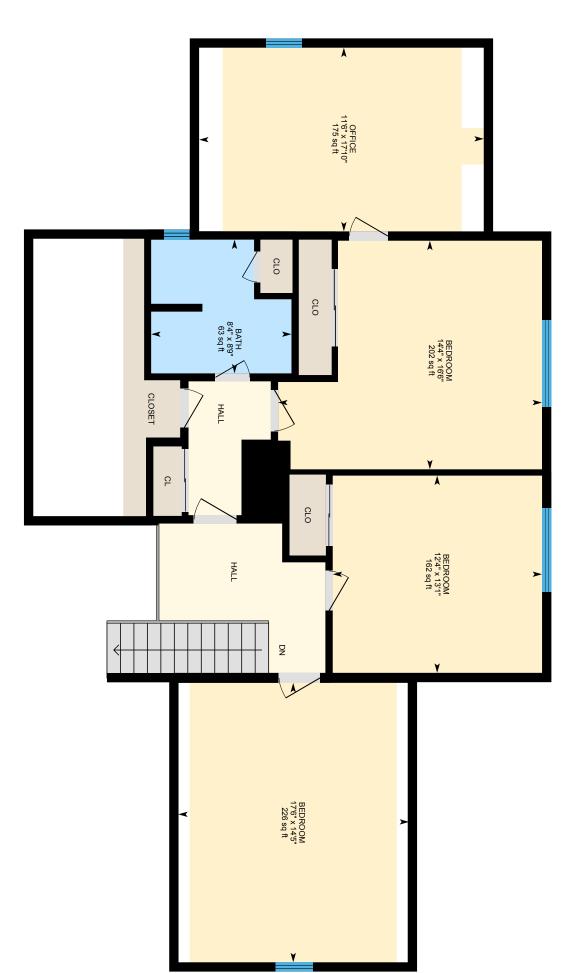

Directions From I89 Take Exit 11 - towards New London/Flving Goose Pub. Brookside Drive will be on vour Left. Turn in. bear left and the property will be on your left.

Kitchen 1 18'3" x 14'10" **Breakfast Nook** 1 12' x 11'5" 12'3" x 17'3" Dining Room 1 18'3" x 17'9' Living Room 12'7" x 14' Primary Foyer 14'5" x 9'4" 14'5" x 17'6" Bedroom Bedroom 2 16'6" x 14'4" 2 13'1" x 12'4" Bedroom 2 17'10" x 11'6' Office/Study

# 318 Brookside Drive, New London, NH

**Main Floor** Finished Area 1953.67 sq ft
Unfinished Area 679.48 sq ft

PREPARED: 2023/09/01

12 #

# 318 Brookside Drive, New London, NH

2nd Floor Finished Area 1170.83 sq ft Unfinished Area 205.65 sq ft

PREPARED: 2023/09/01