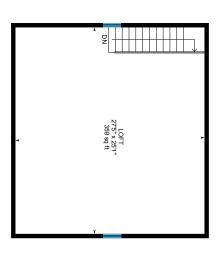

# 318 Brookside Drive, New London, NH

Main Building: Above Grade Finished Area 3124.49 sq ft

Garage Loft - 2nd Level Finished Area

PREPARED: 2023/09/01

Basement (Below Grade)
Finished Area

SELLER(S) INITIALS