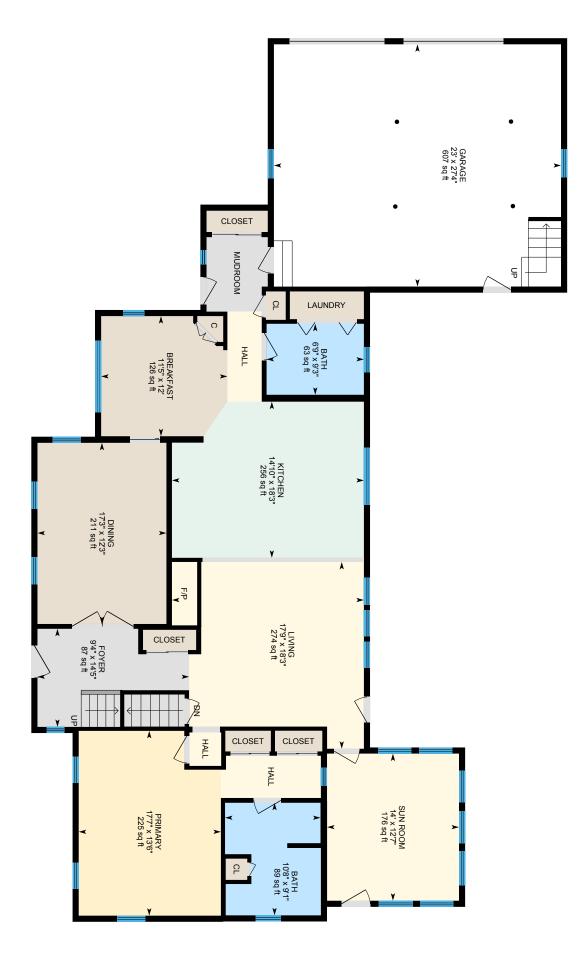

Rooms - Total 10 Bedrooms - Total 4 Baths - Total 3 Baths - Full Baths - 3/4 Baths - 1/2 Baths - 1/4 0

SqFt-Apx Fin Above Grade 3,124 SqFt-Apx Fin AG Source Measured SqFt-Apx Unfn Above Grade 0 SqFt-Apx Unfn AG Source Measured SqFt-Apx Fin Below Grade 0 SqFt-Apx Fin BG Source Measured SqFt-Apx Unfn Below Grade 1,931 SqFt-Apx Unfn BG Source Measured SqFt-Apx Total Finished 3,124

Directions From I89 Take Exit 11 - towards New London/Flving Goose Pub. Brookside Drive will be on vour Left. Turn in. bear left and the property will be on your left.

Kitchen 1 18'3" x 14'10" **Breakfast Nook** 1 12' x 11'5" 12'3" x 17'3" Dining Room 1 18'3" x 17'9' Living Room 12'7" x 14' Primary Foyer 14'5" x 9'4" 14'5" x 17'6" Bedroom Bedroom 2 16'6" x 14'4" 2 13'1" x 12'4" Bedroom 2 17'10" x 11'6' Office/Study

# 318 Brookside Drive, New London, NH

**Main Floor** Finished Area 1953.67 sq ft
Unfinished Area 679.48 sq ft

PREPARED: 2023/09/01

12 #

# 318 Brookside Drive, New London, NH

2nd Floor Finished Area 1170.83 sq ft Unfinished Area 205.65 sq ft

PREPARED: 2023/09/01

# 318 Brookside Drive, New London, NH

Main Building: Above Grade Finished Area 3124.49 sq ft

Garage Loft - 2nd Level Finished Area

PREPARED: 2023/09/01

Basement (Below Grade)
Finished Area

SELLER(S) INITIALS