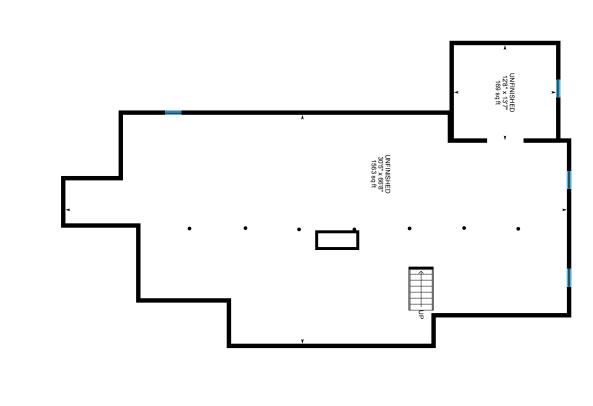

# 318 Brookside Drive, New London, NH

Main Building: Above Grade Finished Area 3124.49 sq ft

Garage Loft - 2nd Level Finished Area

PREPARED: 2023/09/01

Basement (Below Grade)
Finished Area

SELLER(S) INITIALS