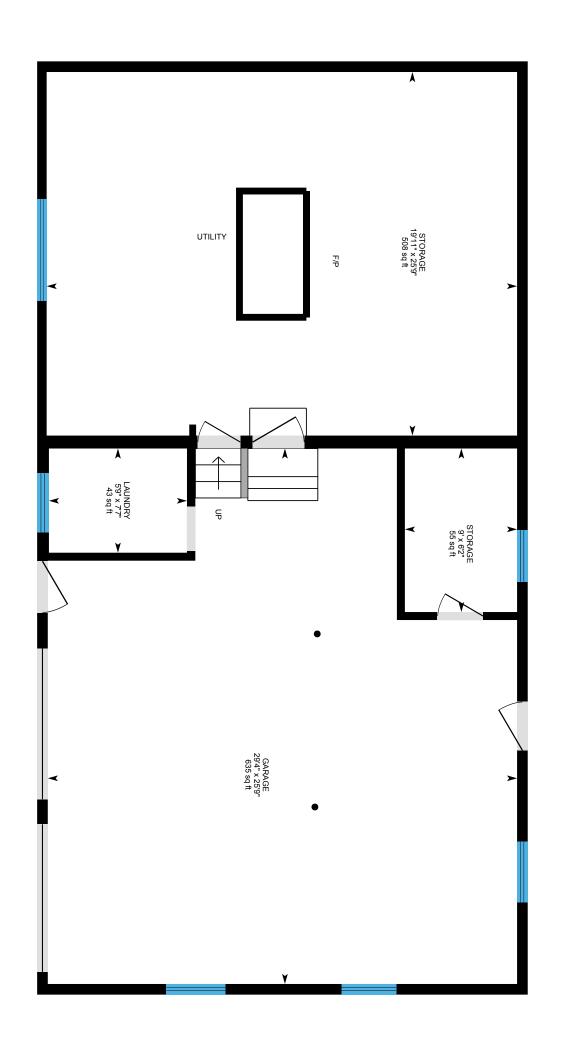

# 626 County Rd, New London, NH

Basement (Below Grade) Unfinished Area 1375.03 sq ft

PREPARED: 2024/06/25

New Hampshire Association of REALTORS® Standard Form