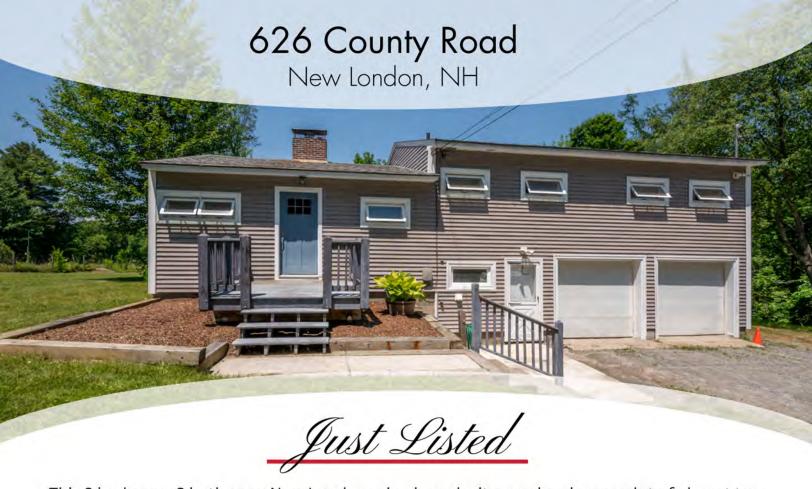

This 3 bedroom, 2 bathroom New London raised ranch sits on a level corner lot of almost two acres. Unique features include Bruce hardwood floors, a wood burning fireplace with brick hearth, a pellet stove in the basement, a spacious back deck, bonus room (perfect for an office), and an updated kitchen with abundant natural light throughout. On town water with a newly installed state approved septic system! Walk to Main Street to enjoy hiking trails, local restaurants and shops. Minutes to Little Lake Sunapee's Bucklin Beach, skiing at Mount Sunapee or Ragged Mountain and all the great outdoor activities the Sunapee Kearsarge region offers! Tucked between exits 11 and 12 on 89 for a quick commute to Concord or the Upper Valley.

**SchHigh** Kearsarge Regional HS

Remarks - Public This 3 bedroom. 2 bathroom. New London raised ranch sits on a level corner lot of almost two acres. Unique features include Bruce hardwood floors. a wood burning fireplace with brick hearth. a pellet stove in the basement. a spacious back deck. bonus room (perfect for an office). and an updated kitchen with abundant natural light throughout. On town water with a newly installed state approved septic system! Walk to Main Street to enioy hiking trails. local restaurants and shops. Minutes to Little Lake Sunapee's Bucklin Beach. skiing at Mount Sunapee or Ragged Mountain and all the great outdoor activities the Sunapee Kearsarge region offers! Tucked between exits 11 and 12 on 89 for a guick commute to Concord or the Upper Valley. SHOWINGS DELAYED until the Open House on Friday 6/28/2024 4-6pm & Sunday 6/30 /2024 9-11am.