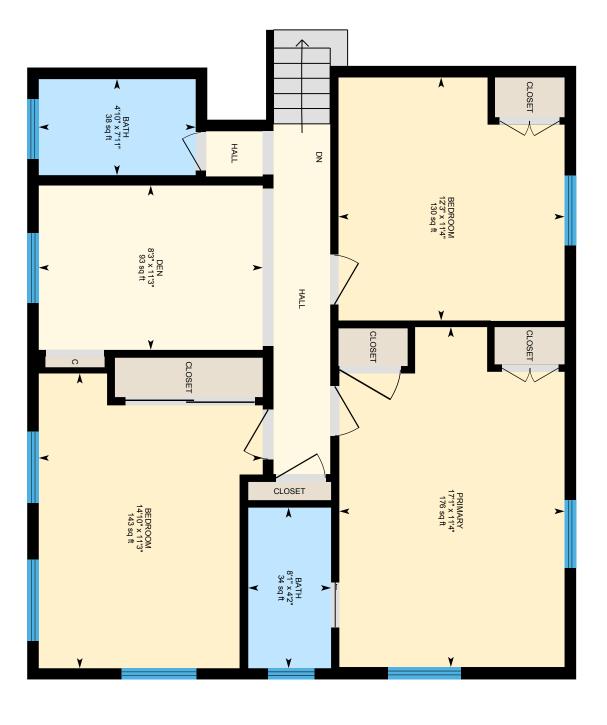

Basement Access Type Interior

Date - Initial Showings Begin

Rooms - Total 6 Bedrooms - Total 3 Baths - Total 2

Baths - Full 2 Baths - 3/4 Baths - 1/2 0 Baths - 1/4 0

SqFt-Apx Fin Above Grade 1,404 SqFt-Apx Fin AG Source Public Records SgFt-Apx Unfn Above Grade 0

Directions From Main Street/Newbort Road take County Road towards the intersection of County Rd/ Burbee Hill Road and Knights Hill Road. #626 will be on the right beyond the intersection.

Kitchen 1 11'3 x 12'8" 1 14'7" x 20'7" 2 17'1" x 11'4" Living Room Bedroom with 2 12'3" x 11'4" Bedroom 2 14'10" x 11'3" Bedroom Dining Room 1 11'3" x 8' 2 11'3" x 8'3" Den

# 626 County Rd, New London, NH

Second Level Finished Area 852.35 sq ft

PREPARED: 2024/06/25

# 626 County Rd, New London, NH

Main Level Finished Area 595.20 sq ft

PREPARED: 2024/06/25

# 626 County Rd, New London, NH

Basement (Below Grade) Unfinished Area 1375.03 sq ft

PREPARED: 2024/06/25

New Hampshire Association of REALTORS® Standard Form