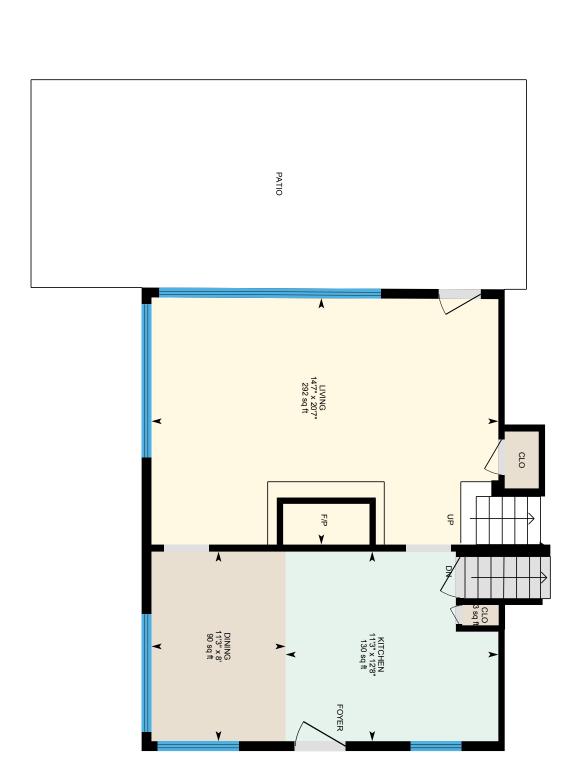

Directions From Main Street/Newbort Road take County Road towards the intersection of County Rd/ Burbee Hill Road and Knights Hill Road. #626 will be on the right beyond the intersection.

Kitchen 1 11'3 x 12'8" 1 14'7" x 20'7" 2 17'1" x 11'4" Living Room Bedroom with 2 12'3" x 11'4" Bedroom 2 14'10" x 11'3" Bedroom Dining Room 1 11'3" x 8' 2 11'3" x 8'3" Den

# 626 County Rd, New London, NH

Second Level Finished Area 852.35 sq ft

PREPARED: 2024/06/25

# 626 County Rd, New London, NH

Main Level Finished Area 595.20 sq ft

PREPARED: 2024/06/25