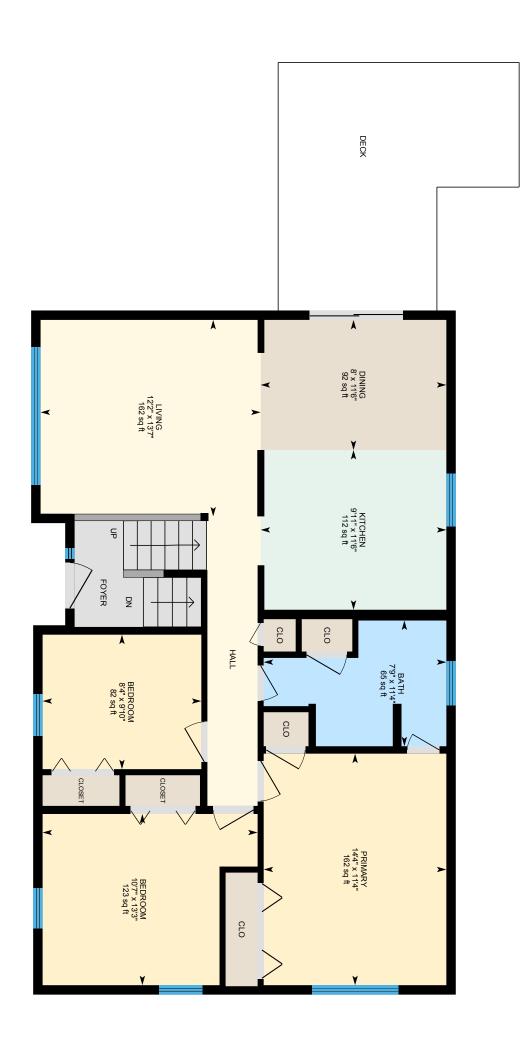

Date - Initial Showings Begin 6/30/2024

Rooms - Total 6 Bedrooms - Total 3 Baths - Total 1 Baths - Full Baths - 3/4 Baths - 1/2 0

Baths - 1/4 0 SqFt-Apx Fin Above Grade 1,080 SqFt-Apx Fin AG Source Public Records SqFt-Apx Unfn Above Grade 0 SqFt-Apx Unfn AG Source Public Record SqFt-Apx Fin Below Grade 0 SqFt-Apx Fin BG Source Public Records SqFt-Apx Unfn Below Grade 480 SqFt-Apx Unfn BG Source Public Record SqFt-Apx Total Finished 1,080

Kitchen - Eat-in 1 11'6" x 9'11" Dining Room 1 11'6" x 8' 1 13'7" x 12'2" Living Room 1 11'4" x 14'4" Primary 1 13'3" x 10'7" Bedroom 1 9'10" x 8'4" Bedroom

Appliances Dishwasher, Dryer, Range - Electric, Refrigerator, Washer Features - Exterior Deck, Fence - Partial, Garden Space

# 74 Alexander Ave, Newport, NH

Main Floor Finished Area 1094.49 sq ft

PREPARED: 2024/06/27

# 74 Alexander Ave, Newport, NH

**Basement (Below Grade)** Finished Area 13.06 sq ft Unfinished Area 996.20 sq ft

PREPARED: 2024/06/27

SELLER(S) INITIALS