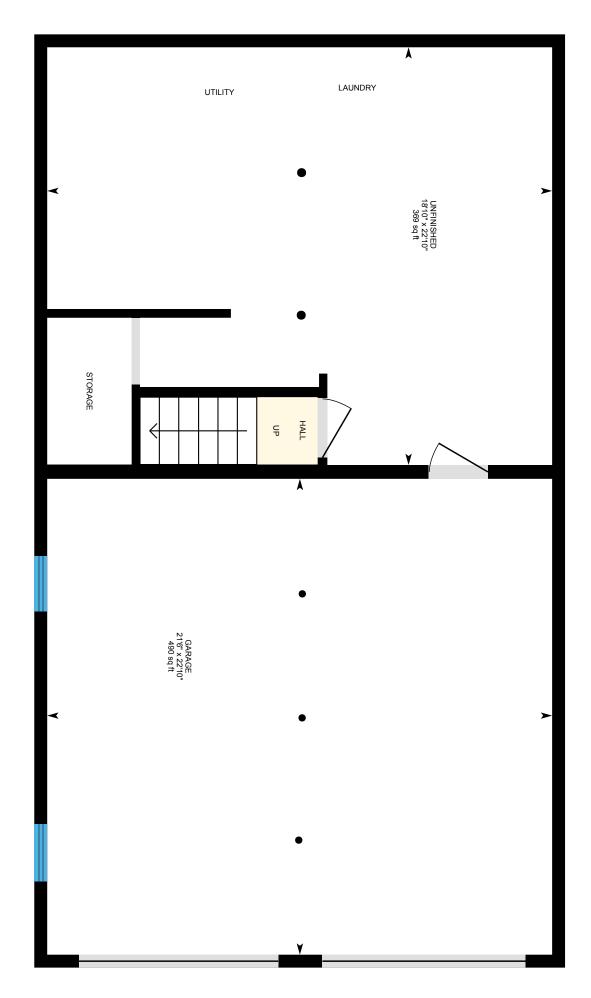

Date - Initial Showings Begin 6/30/2024

Rooms - Total 6 Bedrooms - Total 3 Baths - Total 1 Baths - Full Baths - 3/4 Baths - 1/2 0

Baths - 1/4 0 SqFt-Apx Fin Above Grade 1,080 SqFt-Apx Fin AG Source Public Records SqFt-Apx Unfn Above Grade 0 SqFt-Apx Unfn AG Source Public Record SqFt-Apx Fin Below Grade 0 SqFt-Apx Fin BG Source Public Records SqFt-Apx Unfn Below Grade 480 SqFt-Apx Unfn BG Source Public Record SqFt-Apx Total Finished 1,080

Kitchen - Eat-in 1 11'6" x 9'11" Dining Room 1 11'6" x 8' 1 13'7" x 12'2" Living Room 1 11'4" x 14'4" Primary 1 13'3" x 10'7" Bedroom 1 9'10" x 8'4" Bedroom

Appliances Dishwasher, Dryer, Range - Electric, Refrigerator, Washer Features - Exterior Deck, Fence - Partial, Garden Space

Basement Flooring Bamboo, Carpet, Tile Heating Baseboard, Hot Water

Heat Fuel Oil Cooling None Water Source Public

Sewer 1250 Gallon, Concrete, Leach Field, Septic Design Available

3.00%

Features - Interior Kitchen/Dining, Kitchen/Living, Laundry

# 74 Alexander Ave, Newport, NH

Main Floor Finished Area 1094.49 sq ft

PREPARED: 2024/06/27

# 74 Alexander Ave, Newport, NH

**Basement (Below Grade)** Finished Area 13.06 sq ft Unfinished Area 996.20 sq ft

PREPARED: 2024/06/27

SELLER(S) INITIALS