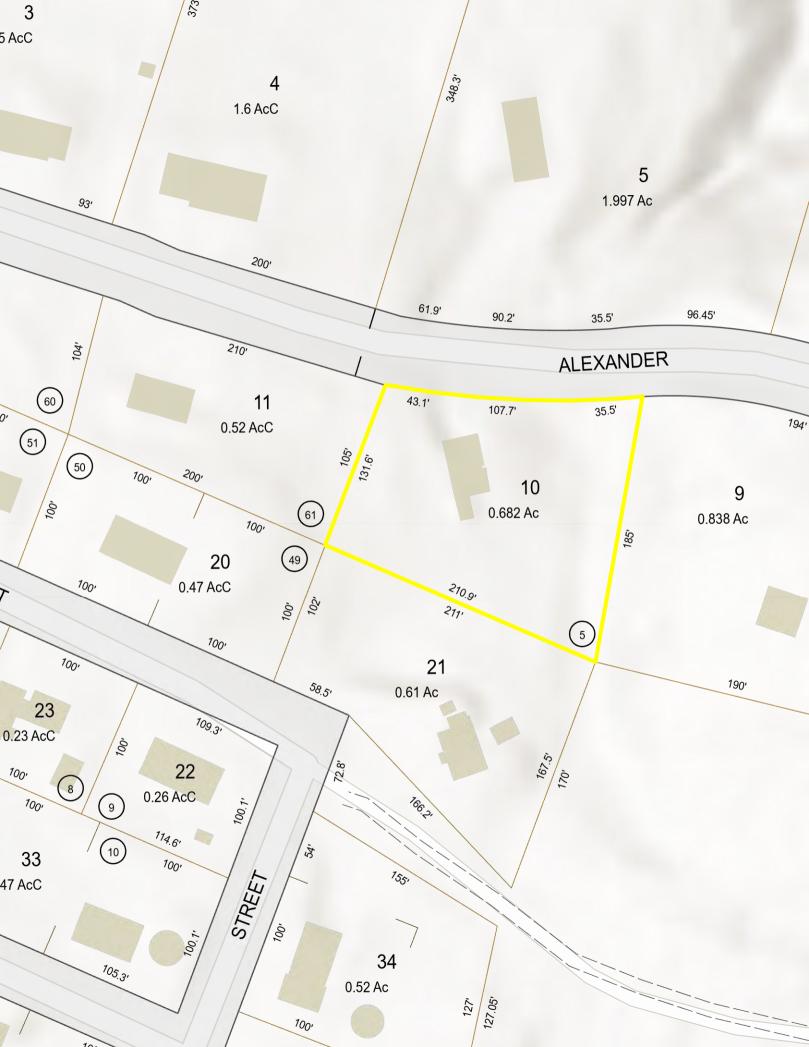

Taxes TBD No Tax - Gross Amount \$5,621.00 Tax Year 2023 Tax Year Notes ER 90.8% Owned Land Lot Size Acres 0.68 Lot - Sqft 29,621 **Common Land Acres** Garage Yes Basement Yes

Basement Access Type Interior

Footprint Road Frontage Yes Road Frontage Length 186 Roads Paved, Public

Waterfront Property Water Body Access Water Body Name

Water Body Type WaterFrRit Water Body Restrictions ROW - Parcel Access ROW - Length ROW - Width **ROW** to other Parcel Flood Zone No Timeshare/Fract. Ownrshp No

Map 119 Block 000 Lot 10 SPAN Number Property ID PlanUrbDev

Lot Features Country Setting, Level, Open, Sloping, Wooded Construction Materials Vinyl

Foundation Poured Concrete Roof Shingle - Asphalt **Driveway** Paved Electric 200 Amp, Circuit Breaker(s)