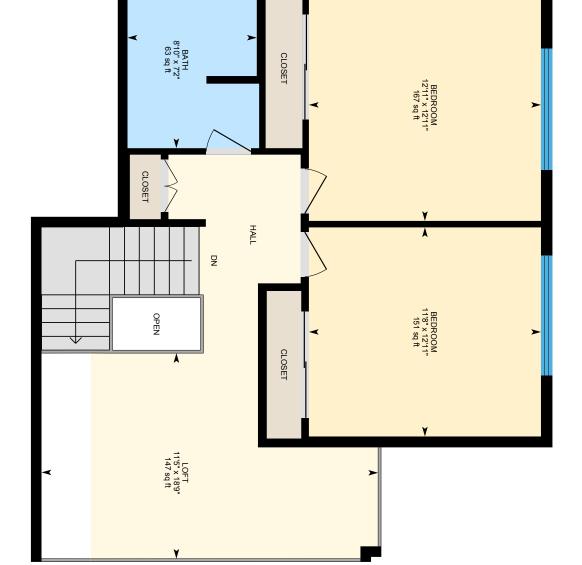

# 84 Fairway Ln, New London, NH

2nd Floor Finished Area 773.05 sq ft
Unfinished Area 40.01 sq ft

PREPARED: 2024/08/05

Bedrooms - Total 3 Baths - Total 2 Baths - Full 2 Baths - 3/4 Baths - 1/2 0 Baths - 1/4 0 SqFt-Apx Fin Above Grade 2,158 SqFt-Apx Fin AG Source Measured SqFt-Apx Unfn Above Grade 0 SqFt-Apx Unfn AG Source Other SqFt-Apx Fin Below Grade 452 SqFt-Apx Fin BG Source Measured SqFt-Apx Unfn Below Grade 610 SqFt-Apx Unfn BG Source Measured SqFt-Apx Total Finished 2,610