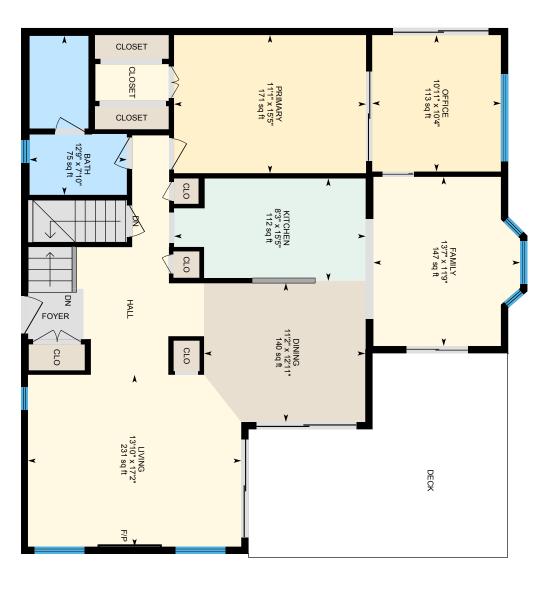

Just Listed

Located just a short walk to the Lake Sunapee Country Club and just minutes to the center of New London and Elkins Beach at Pleasant Lake, this is an opportunity for privacy, convenience and fun! On the first floor you will find the primary suite, full bath, cathedral ceilings and large picture windows providing plenty of space and natural lighting. Additionally on this level is a custom office space with vaulted ceilings and large windows. The open floor plan and back deck provide comfort and ease when hosting friends and family. Expect to stay comfortable year-round with Central AC for the warm summer months and multiple heating sources for the winter, including a fireplace in the living room. On the second floor there are two bedrooms, a full bath and an open loft that can be utilized as a great creative space or place to relax and read a good book. In the lower level, there is a large game room complete with a pool table! Enjoy New London living and being minutes from the center of town where you will find all your amenities, local restaurants, bakeries, shops and theater. Near Lake Sunapee, 20 minutes to Mount Sunapee Resort, 30 minutes to Dartmouth Health and 15 minutes to Sunapee Harbor.

Bedrooms - Total 3 Baths - Total 2 Baths - Full 2 Baths - 3/4 Baths - 1/2 0 Baths - 1/4 0 SqFt-Apx Fin Above Grade 2,158 SqFt-Apx Fin AG Source Measured SqFt-Apx Unfn Above Grade 0 SqFt-Apx Unfn AG Source Other SqFt-Apx Fin Below Grade 452 SqFt-Apx Fin BG Source Measured SqFt-Apx Unfn Below Grade 610 SqFt-Apx Unfn BG Source Measured SqFt-Apx Total Finished 2,610

\*\*Directions\*\* Route 114 to Old Stage Coach Road, Right turn of Fairway Lane, Property is on the right.

1 8'3" x 15'5"

1 4'3" x 15'4"

| Rec Room     | В | 25'8" x 15'3"  | Kitchen             |
|--------------|---|----------------|---------------------|
| Utility Room | В | 16'6" x 16'8"  | <b>Utility Room</b> |
| Living Room  | 1 | 13'10" x 17'2" |                     |
| Primary      | 1 | 11'1" x 15'5"  |                     |
| Bedroom      | 2 | 12'11" x       |                     |
| Bedroom      | 2 | 11'8" x 12'11" |                     |
| Family Room  | 1 | 13'7" x 11'9"  |                     |
| Loft         | 2 | 11'5" x 18'9"  |                     |
| Dining Room  | 1 | 11'2" x 12'11" |                     |
| Laundry Room | В | 12'9" x 10'7"  |                     |
| Other        | 1 | 10'11" x 10'4" |                     |