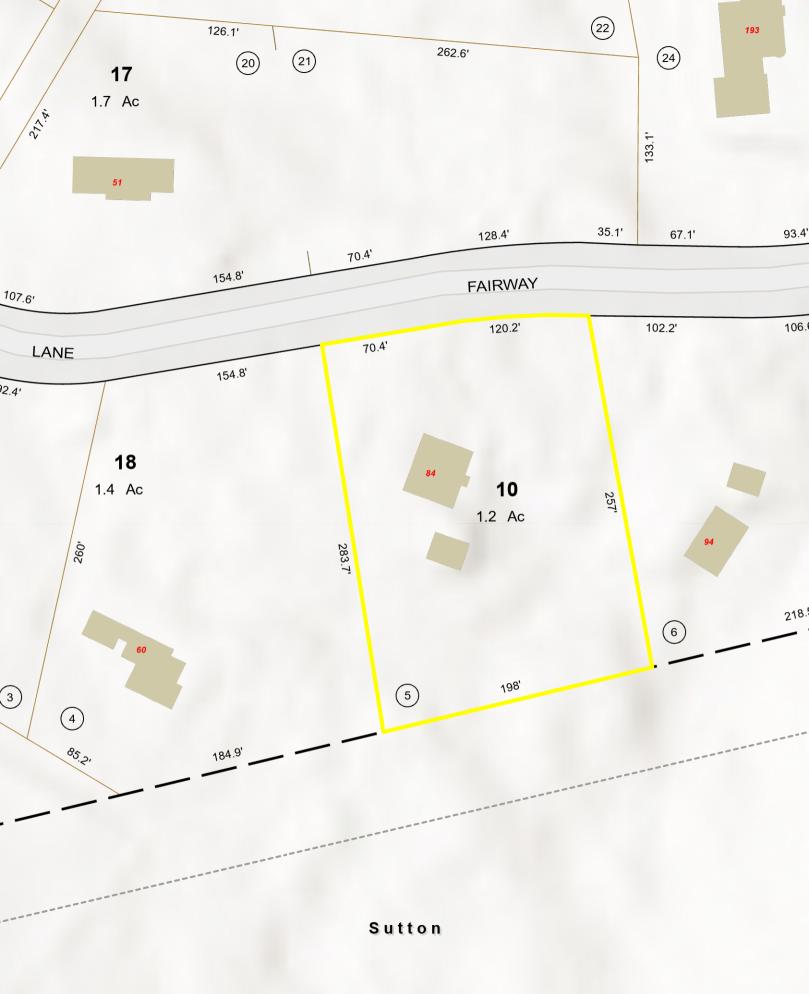

Beginning at an iron pipe on the southerly side of the southern segment of Fairway Lane, being the northwesterly corner of the lot herein conveyed and the northeasterly corner of Lot #4 as shown on the plan;

Thence N 81° 30' E seventy and four-tenths feet (70.4') along the southerly side of the southern segment of Fairway Lane to a point;

Thence continuing northeasterly along the southerly side of the southern segment of Fairway Lane along a curve with the radius of seven hundred sixty and twenty-two hundredths feet (760.22'), a distance of one hundred twenty and two tenths feet (120.2') to an iron pipe at the northeasterly corner of the lot herein conveyed and the northwesterly corner of Lot #6;

Thence S 10° 08' E two hundred and fifty-seven feet (257.0') along Lot #6 to an iron pipe in a stone wall at the southeasterly corner of the lot herein conveyed and the southwesterly corner of Lot #6;

Thence S 76° 35' W one hundred and ninety-eight feet (198.0') to an iron pipe at the southwesterly corner of the lot herein conveyed and the southeasterly corner of Lot #4;

Thence N 08° 30' W two hundred eighty-three and seven tenths feet (283.7') along Lot #4 to the iron pipe at the point of beginning, containing 1.2 acres, more or less.