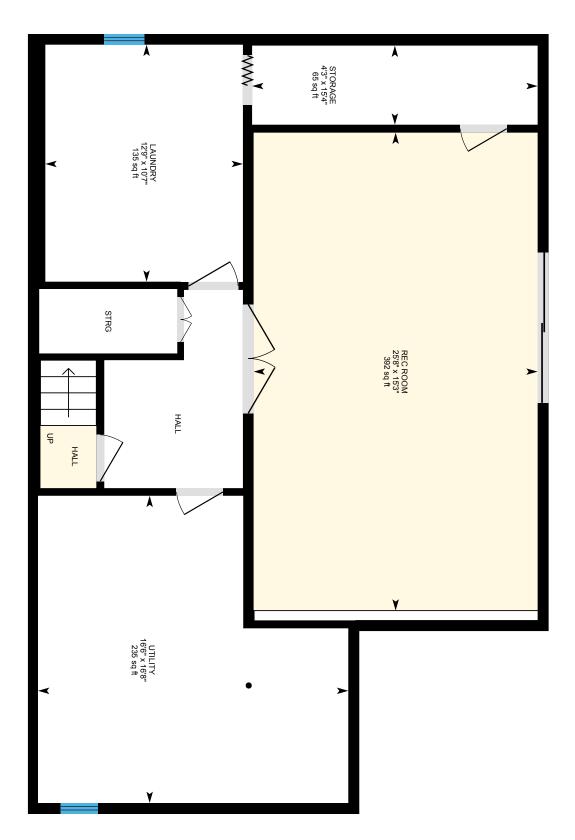

# 84 Fairway Ln, New London, NH

**Lower Level** Finished Area 452.12 sq ft
Unfinished Area 610.32 sq ft

PREPARED: 2024/08/05

New Hampshire Association of REALTORS® Standard Form

Bedrooms - Total 3 Baths - Total 2 Baths - Full 2 Baths - 3/4 Baths - 1/2 0 Baths - 1/4 0 SqFt-Apx Fin Above Grade 2,158 SqFt-Apx Fin AG Source Measured SqFt-Apx Unfn Above Grade 0 SqFt-Apx Unfn AG Source Other SqFt-Apx Fin Below Grade 452 SqFt-Apx Fin BG Source Measured SqFt-Apx Unfn Below Grade 610 SqFt-Apx Unfn BG Source Measured SqFt-Apx Total Finished 2,610