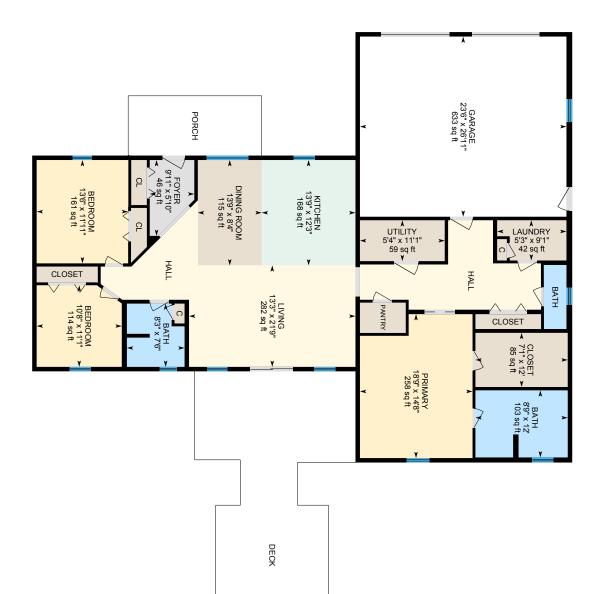

This beautiful 3-bedroom, 2.5-bath, ranch-style home provides comfortable first floor living. Built just two years ago, the property comes with 16.34 acres of land. Expect to be greeted by a shady front porch as you walk in the front door. Pass through the foyer's archway into a wide-open living room/kitchen space. On one end of the home there are 2 guest bedrooms with a 3/4 bathroom and at the other you will find a large primary suite with ensuite bath and walk-in closet. There is also a spacious laundry room, half bath and entrance into the attached garage. Off the living room is a deck with ample space for hosting and relaxing in the yard with views to Mount Sunapee Resort. The property has a large, detached garage and shed toward the rear of the home. Located just a short drive to Claremont and Lake Sunapee and Sunapee Harbor for convenient shopping, amenities and day trips!

SchHigh Newport Middle High School

SchMiddle Newport Middle and High School

Flood Zone No

Remarks - Public This beautiful 3-bedroom. 2.5-bath. ranch-style home provides comfortable first floor living. Built just two years ago. the property comes with 16.34 acres of land. Expect to be greeted by a shady front porch as you walk in the front door. Pass through the fover's archway into a wide-open living room/kitchen space. On one end of the home there are 2 guest bedrooms with a 3/4 bathroom and at the other vou will find a large primary suite with ensuite bath and walk-in closet. There is also a spacious laundry room, half bath and entrance into the attached garage. Off the living room is a deck with ample space for hosting and relaxing in the vard with views to Mount Sunapee Resort. The property has a large, detached garage and shed toward the rear of the home. Located just a short drive to Claremont and Lake Sunapee and Sunapee Harbor for convenient shopping. amenities and dav trips! \*Showings begin at the open house on Saturday 8/10 from 11 AM to 1 PM. Directions Heading to Newbort take Route 11/Route 103/Sunapee Street to Springfield Road. Property will be on the right.

Bedroom with 1 14'8" x 18'9" 21'9" x 13'3" 12'3" x 13'9" Living Room Kitchen 1 11'11" x 13'6' Bedroom Dining Room 1 8'4" x 13'9" 1 11'1" x 10'8" Bedroom 1 11'1" x 5'4" **Utility Room** 5'10" x 9'11" Foye Laundry Room 1 9'1" x 5'3"

## 211 Springfield Rd, Newport, NH

Main Floor Finished Area 2094.40 sq ft
Unfinished Area 672.65 sq ft

PREPARED: 2024/08/06

# 211 Springfield Rd, Newport, NH

Garage Detached Unfinished Area 1271.32 sq ft

PREPARED: 2024/08/06

New Hampshire Association of REALTORS® Standard Form