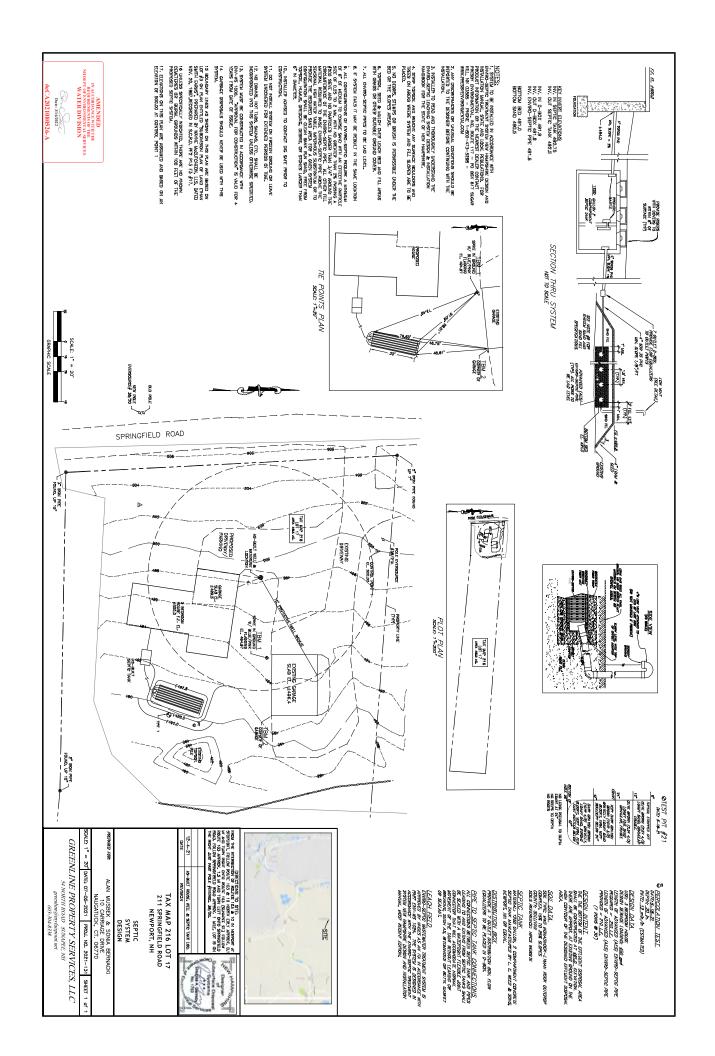

## 211 Springfield Rd, Newport, NH

Main Floor Finished Area 2094.40 sq ft
Unfinished Area 672.65 sq ft

PREPARED: 2024/08/06

# 211 Springfield Rd, Newport, NH

Garage Detached Unfinished Area 1271.32 sq ft

PREPARED: 2024/08/06

New Hampshire Association of REALTORS® Standard Form