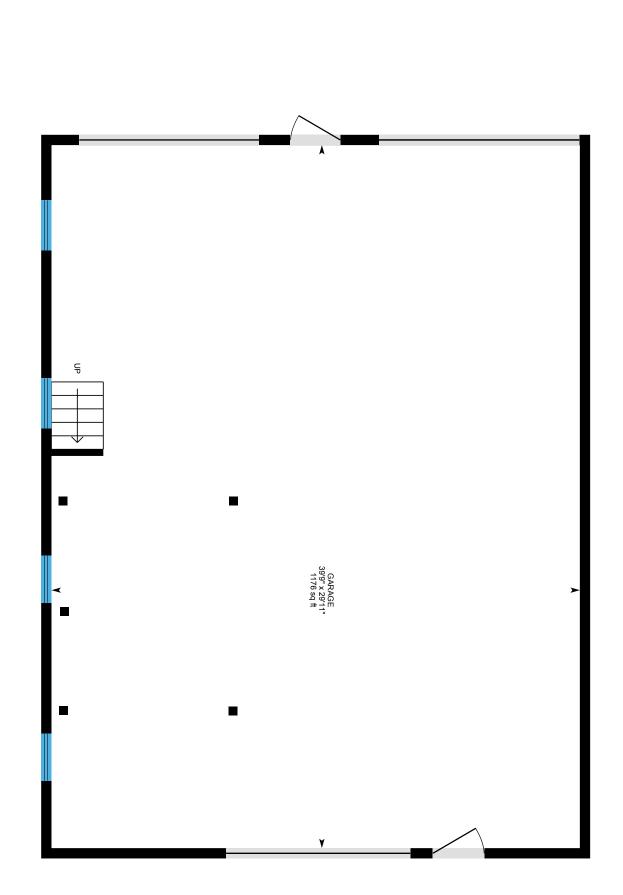

# 211 Springfield Rd, Newport, NH

Garage Detached Unfinished Area 1271.32 sq ft

PREPARED: 2024/08/06

New Hampshire Association of REALTORS® Standard Form