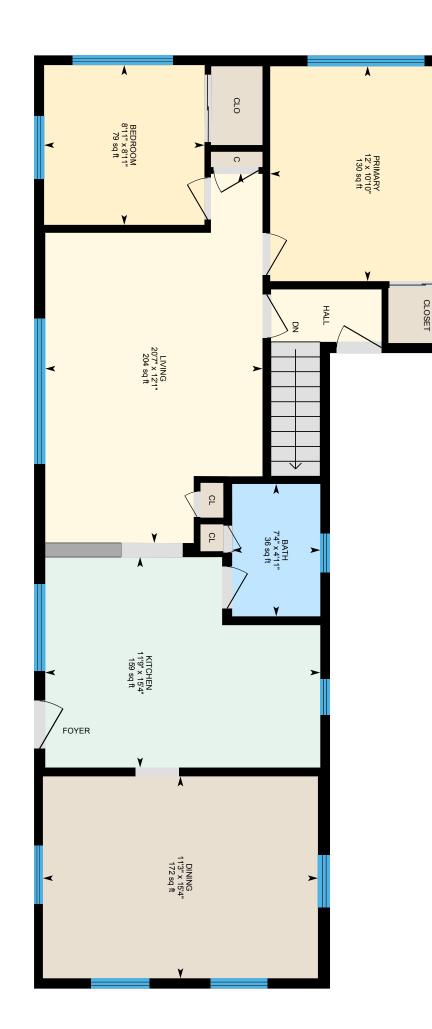

PREPARED: 2024/09/03

0

∎<sub>∞</sub> #

3 Chateau Dr, Newport, NH

Main Floor Finished Area 989.95 sq ft

>

# 3 Chateau Dr, Newport, NH

Basement (Below Grade) Finished Area 185.84 sq ft

Unfinished Area 441.60 sq ft

New Hampshire Association of REALTORS® Standard Form