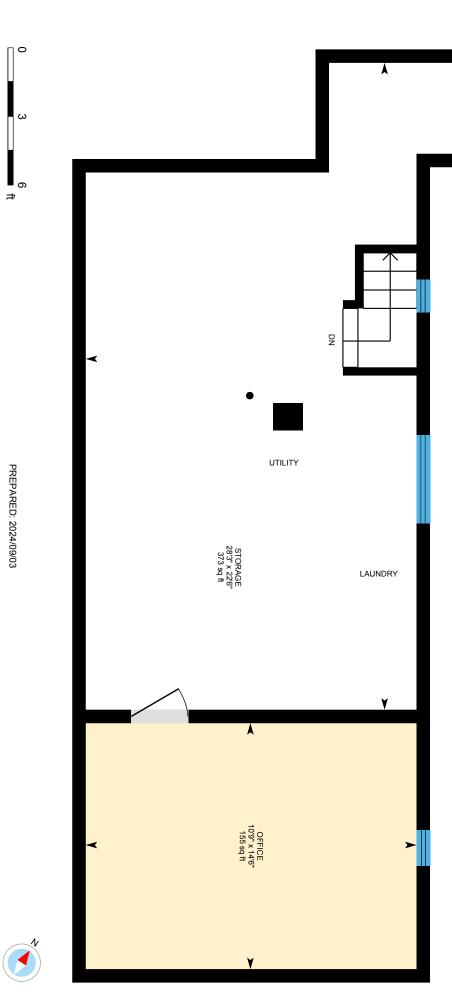

# 3 Chateau Dr, Newport, NH

Basement (Below Grade) Finished Area 185.84 sq ft

Unfinished Area 441.60 sq ft

New Hampshire Association of REALTORS® Standard Form