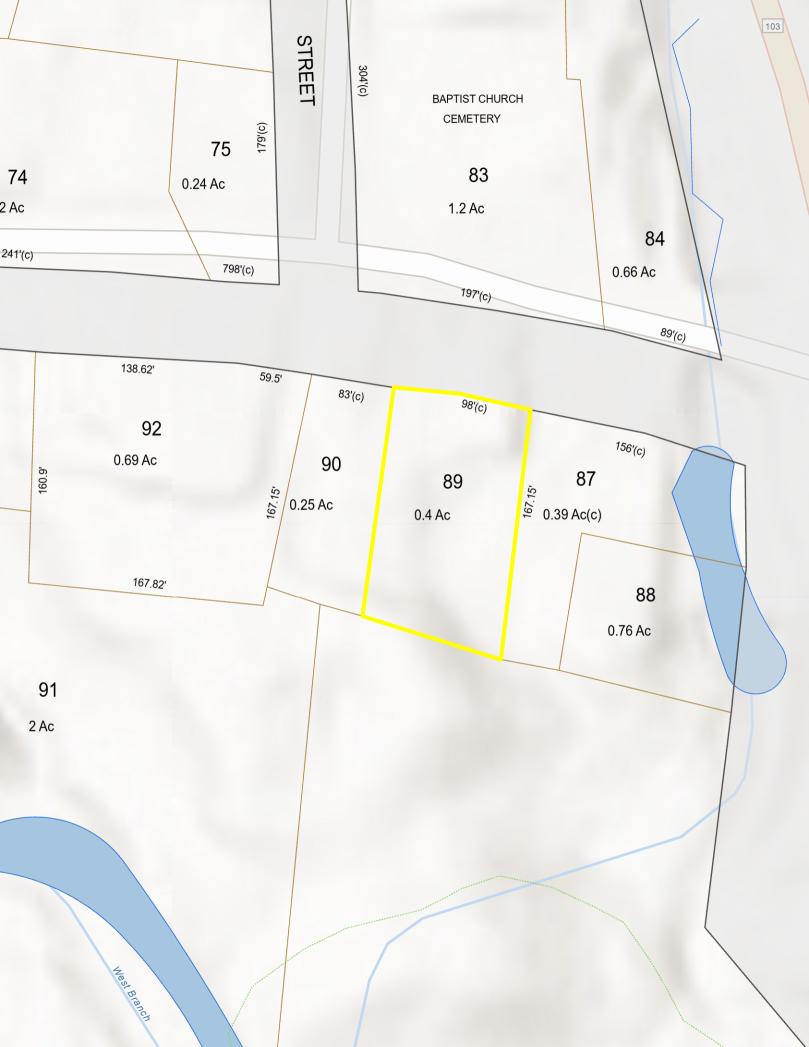

Whirlpool Tub

Flooring Tile, Wood, Vinyl Plank Heating Hot Air, Wall Units

Heat Fuel Oil Cooling None

Water Source Drilled Well

Sewer Septic

Map 16 Block 0 Lot 89 SPAN Number Property ID PlanUrbDev

Lot Features Level, Sidewalks Construction Materials Wood Frame, Clapboard Exterior Foundation Concrete, Stone Roof Shingle - Asphalt