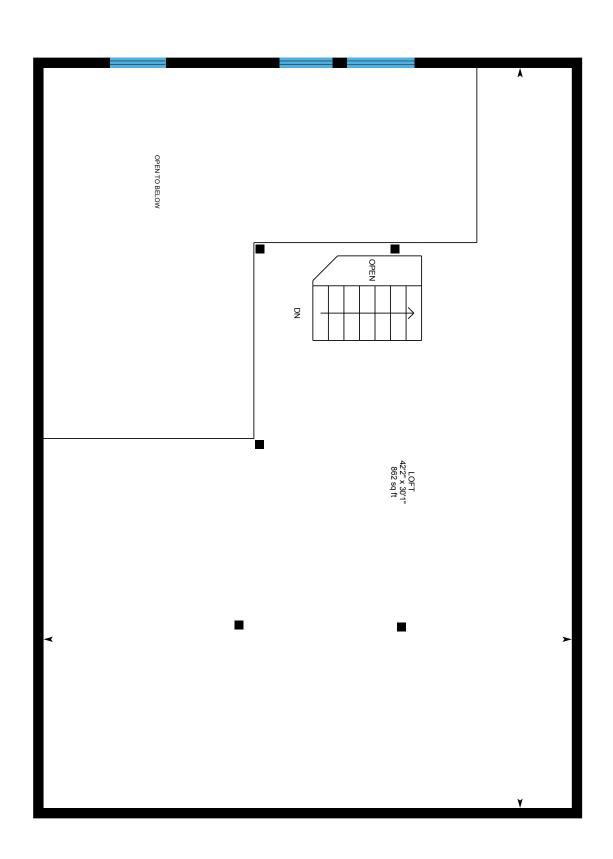

Main Floor Finished Area 1271.77 sq ft
Unfinished Area 1334.93 sq ft

2nd Floor Finished Area 1033.70 sq ft
Unfinished Area 259.98 sq ft

Main Building: Above Grade Finished Area 2305.47 sq ft

Basement (Below Grade) Unfinished Area 733.51 sq ft

Barn Loft Unfinished Area 939.92 sq ft

SELLER(S) INITIALS