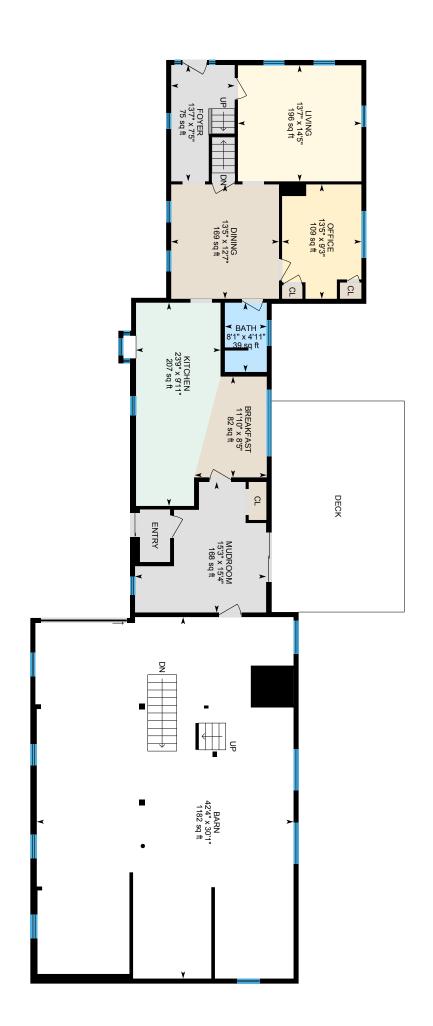

Basement Access Type Walkout

Date - Initial Showings Begin 10/26/2024

Rooms - Total 11 Bedrooms - Total 4 Baths - Total 2

Baths - Full Baths - 3/4 Baths - 1/2 0 Baths - 1/4 0

SqFt-Apx Fin Above Grade 2,305 SqFt-Apx Fin AG Source Measured SqFt-Apx Unfn Above Grade 0 SqFt-Apx Unfn AG Source Measured SqFt-Apx Fin Below Grade 0 SqFt-Apx Fin BG Source Measured SqFt-Apx Unfn Below Grade 733

SqFt-Apx Unfn BG Source Measured SqFt-Apx Total Finished 2,305 Footprint

Road Frontage Yes Road Frontage Length 98

Roads Public

Waterfront Property Water Body Access

Water Body Name

Water Body Type WaterFrRit

Foyer 1 7'5" x 13'7" Mudroom 1 15'4" x 15'3" 9'11" x 23'9" Kitchen Breakfast Nook 1 8'5" x 11'10" 12'7" x 13'5" Dining Room Living Room 1 14'5" x 13'7" Office/Study 9'3" x 13'5" Primary 14'6" x 13'3" Bedroom 2 8'4" x 13'1' 2 8'6" x 13'1" Bedroom 2 15'7" x 9'5" Bedroom

Main Floor Finished Area 1271.77 sq ft
Unfinished Area 1334.93 sq ft

2nd Floor Finished Area 1033.70 sq ft
Unfinished Area 259.98 sq ft

Main Building: Above Grade Finished Area 2305.47 sq ft

Basement (Below Grade) Unfinished Area 733.51 sq ft

Barn Loft Unfinished Area 939.92 sq ft

SELLER(S) INITIALS