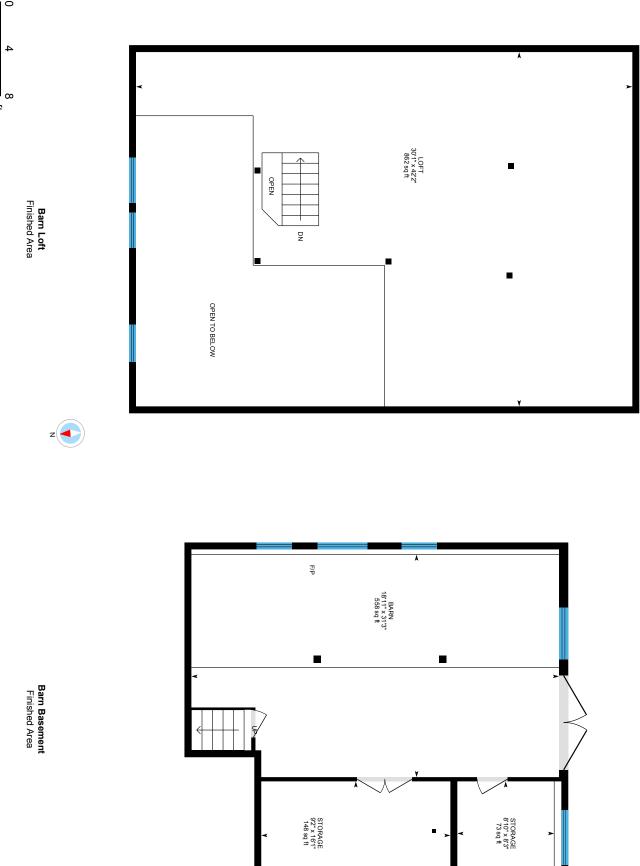

Main Floor Finished Area 1271.77 sq ft
Unfinished Area 1334.93 sq ft

2nd Floor Finished Area 1033.70 sq ft
Unfinished Area 259.98 sq ft

Main Building: Above Grade Finished Area 2305.47 sq ft

Basement (Below Grade) Unfinished Area 733.51 sq ft

Barn Loft Unfinished Area 939.92 sq ft

SELLER(S) INITIALS