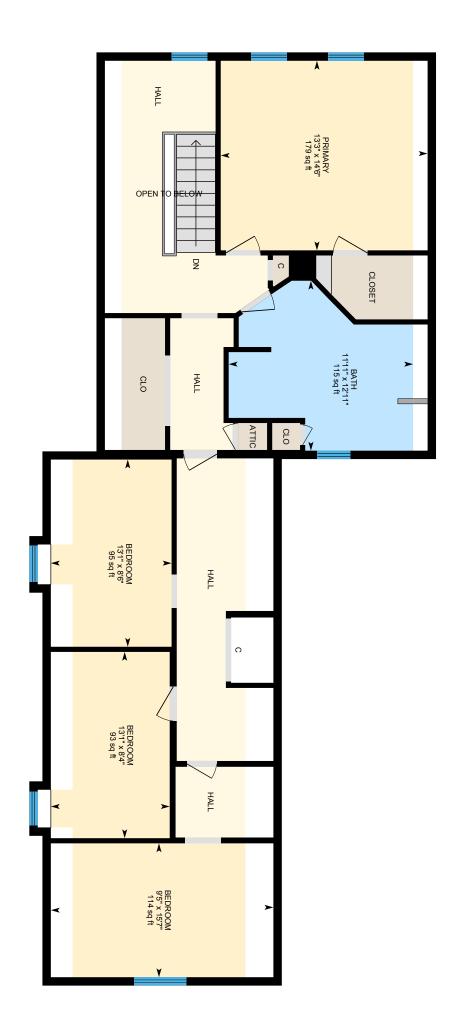

Foyer 1 7'5" x 13'7" Mudroom 1 15'4" x 15'3" 9'11" x 23'9" Kitchen Breakfast Nook 1 8'5" x 11'10" 12'7" x 13'5" Dining Room Living Room 1 14'5" x 13'7" Office/Study 9'3" x 13'5" Primary 14'6" x 13'3" Bedroom 2 8'4" x 13'1' 2 8'6" x 13'1" Bedroom 2 15'7" x 9'5" Bedroom

Main Floor Finished Area 1271.77 sq ft
Unfinished Area 1334.93 sq ft

2nd Floor Finished Area 1033.70 sq ft
Unfinished Area 259.98 sq ft

Main Building: Above Grade Finished Area 2305.47 sq ft

Basement (Below Grade) Unfinished Area 733.51 sq ft