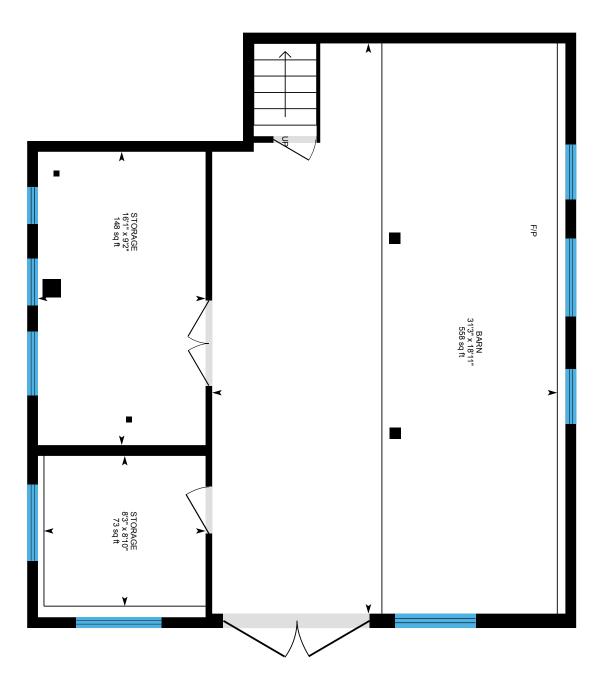

Nestled in the heart of Bradford, NH, this charming New Englander offers a blend of historic character and modern convenience, just steps from downtown amenities. The spacious 4-bedroom, 2-bathroom home features wide pine floors throughout, a large kitchen with eat-in nook, formal dining room, living room and first-floor bedroom opportunity for added accessibility. Upstairs you will find the primary bedroom, additional bedrooms or office space and a full bath with jetted tub. Attached is a classic 3-story post-and-beam barn with ample workshop space, ideal for hobbies or storage. Enjoy your outdoor space on either the large deck or covered wrap around porch. Located just 10 minutes from Lake Sunapee and Mount Sunapee, this home combines rural tranquility with outdoor adventure nearby. Just 30 minutes to Concord for dining, local shops, theater, golf and more.

Days On Market 0

Auction No Current Use Land Gains Resort

Remarks - Public Nestled in the heart of Bradford. NH. this charming New Englander offers a blend of historic character and modern convenience, just steps from downtown amenities. The spacious 4-bedroom, 2 -bathroom home features wide pine floors throughout, a spacious kitchen with eat-in nook, formal dining room, living room and first-floor bedroom opportunity for added accessibility. Upstairs you will find the primary bedroom, additional bedrooms or office space and a large full bathroom. Attached is a classic 3-story post-and-beam barn with ample workshop space, ideal for hobbies or storage. Enjoy your outdoor space on either the large deck or covered wrap around porch. Located iust 10 minutes from Lake Sunapee and Mount Sunapee. this home combines rural tranquility with outdoor adventure nearby. Just 30 minutes to Concord for dining. local shops, theater, golf and more, \*Showings begin at the Open House on Saturday. October 26th, from 10:00 am - 12:00 pm. Directions Off NH Route 103. turn onto West Main Street at the liahts. across from Dunkins. The house will be on the left.

Barn Loft Unfinished Area 939.92 sq ft

SELLER(S) INITIALS