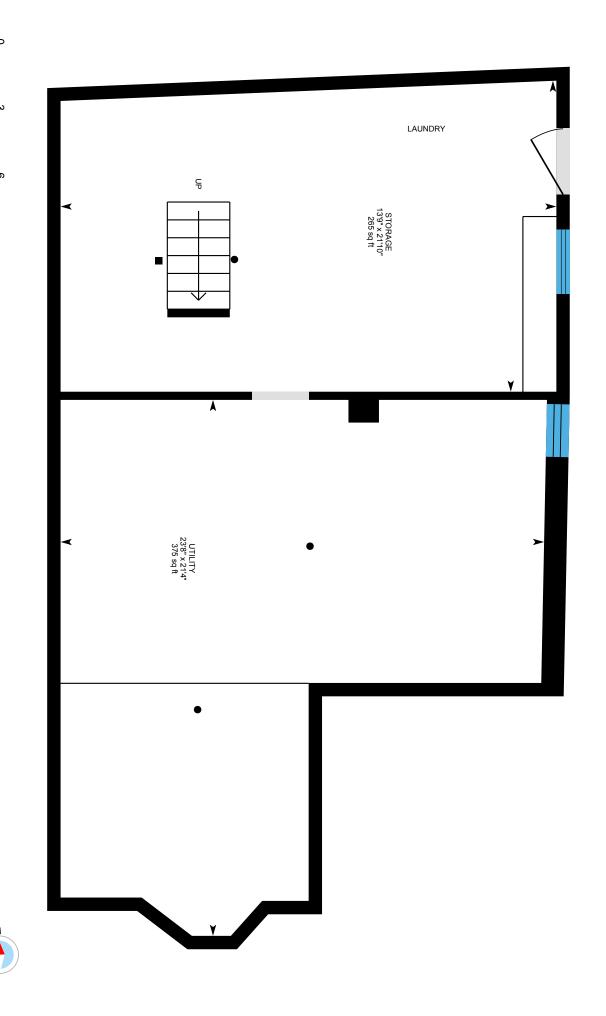

Basement Access Type Walkout

Date - Initial Showings Begin 10/26/2024

Rooms - Total 11 Bedrooms - Total 4 Baths - Total 2

Baths - Full Baths - 3/4 Baths - 1/2 0 Baths - 1/4 0

SqFt-Apx Fin Above Grade 2,305 SqFt-Apx Fin AG Source Measured SqFt-Apx Unfn Above Grade 0 SqFt-Apx Unfn AG Source Measured SqFt-Apx Fin Below Grade 0 SqFt-Apx Fin BG Source Measured SqFt-Apx Unfn Below Grade 733

Main Floor Finished Area 1271.77 sq ft
Unfinished Area 1334.93 sq ft

2nd Floor Finished Area 1033.70 sq ft
Unfinished Area 259.98 sq ft

Main Building: Above Grade Finished Area 2305.47 sq ft

Basement (Below Grade) Unfinished Area 733.51 sq ft