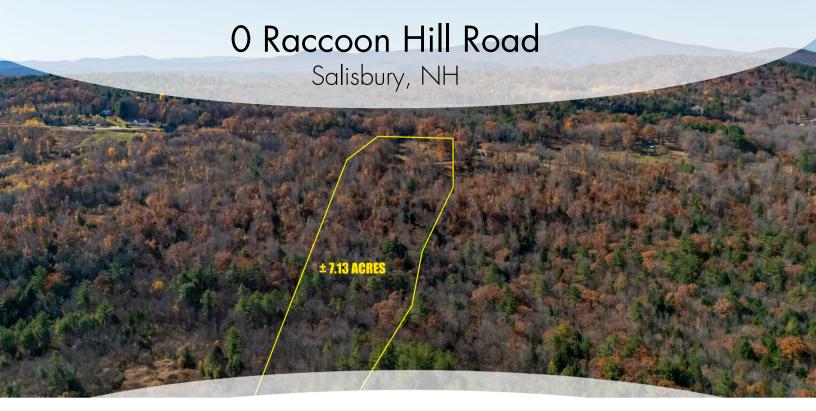

# Just Listed

Great opportunity to build your full-time home or seasonal getaway. Beautiful cleared lot with views of the surrounding hills. Lots of outdoor activities to enjoy including snowmobiling with nearby trails, hunting, hiking and skiing at Ragged Mountain Resort, about 25 minutes away. Just 30 minutes away to the state capital of Concord where you will find plenty of great dining options, local shops, bakeries, coffee shops, theater, golf, hospitals and so much more.

Acres: 7.13

Road Frontage: 206'

County NH-Merrimack
Village/Dist/Locale
Zoning Residential
Taxes TBD Yes
Tax Annual Amount
Tax Year
Tax Year Notes
Tax Class
Tax Rate
Assessment Year
Assessment Amount
Lot Size Acres 7.13
Lot - Sqft 310,583
Common Land Acres

Current Use Land Gains Resort No

**Remarks - Public** Great opportunity to build your full-time home or seasonal getaway. Beautiful cleared lot with views of the surrounding hills. Lots of outdoor activities to enjoy including snowmobiling with nearby trails, hunting, hiking and skiing at Ragged Mountain Resort, about 25 minutes away. Just 30 minutes away to the state capital of Concord where you will find plenty of great dining options, local shops, bakeries, coffee shops, theater, golf, hospitals and so much more.