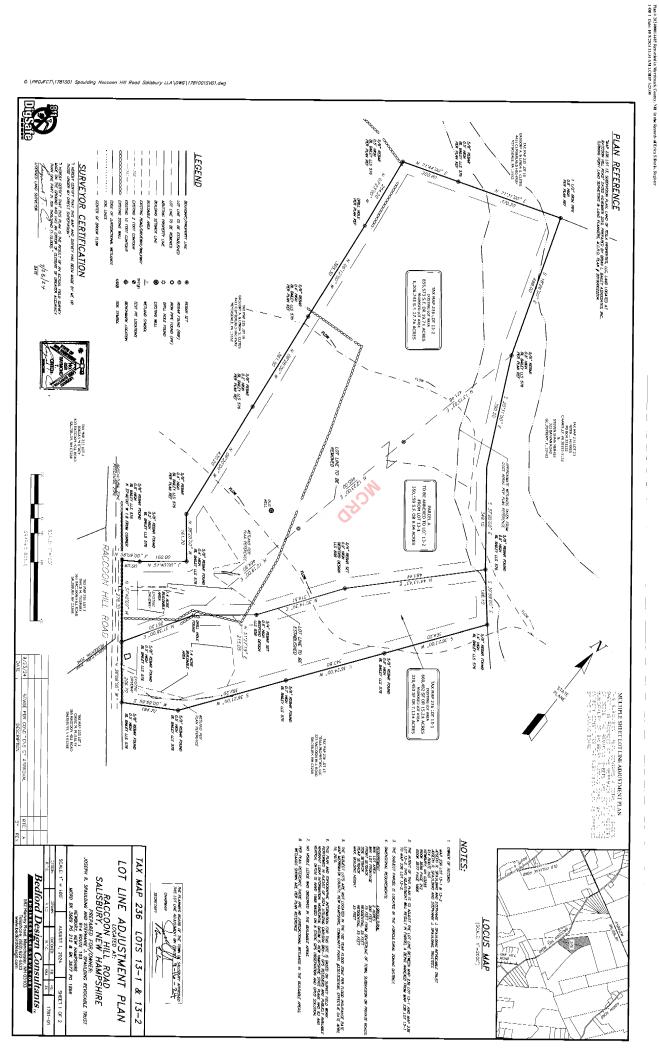

Acres: 7.13

Road Frontage: 206'

County NH-Merrimack
Village/Dist/Locale
Zoning Residential
Taxes TBD Yes
Tax Annual Amount
Tax Year
Tax Year Notes
Tax Class
Tax Rate
Assessment Year
Assessment Amount
Lot Size Acres 7.13
Lot - Sqft 310,583
Common Land Acres

Date - Initial Showings Begin

Price Per Acre \$26,227.21

Estimated Open Space %

Total Lots

Road Frontage Yes Road Frontage Length 206 Roads Gravel, Public Permit Number Pole Number Waterfront Property Water Body Access

SchDistrct Salisbury School District
SchElem Salisbury Elementary School
SchMiddle Merrimack Valley Middle School
SchHigh Merrimack Valley High School
Surveyed Yes

Surveyed Yes Surveyed By Plan Survey Number

#### with WARRANTY COVENANTS

A certain tract or parcel of land, together with any buildings or improvements thereon, situated in Salisbury, Merrimack County, New Hampshire and being shown as Map 236 Lot 13-1 on a plan entitled "Subdivision Plan, Land of Tesla Properties, LLC, Land Located at Raccoon Hill Rd., Property Owner: Tax Map 236, Lot 13, Tesla Properties, LLC, 323 Raccoon Hill Rd, Salisbury, NH 03268" dated November 2019 and recorded in the Merrimack County Registry of Deeds as Plan #201900022204, to which reference is made for a more particular description.

Containing 660,482 Sq. Ft. according to said plan.

Meaning and intending to describe and convey a portion of the premises conveyed to Tesla Properties, LLC by virtue of a deed dated September 6, 2016 and recorded in the Merrimack County Registry of Deeds at Book 3529, Page 408.