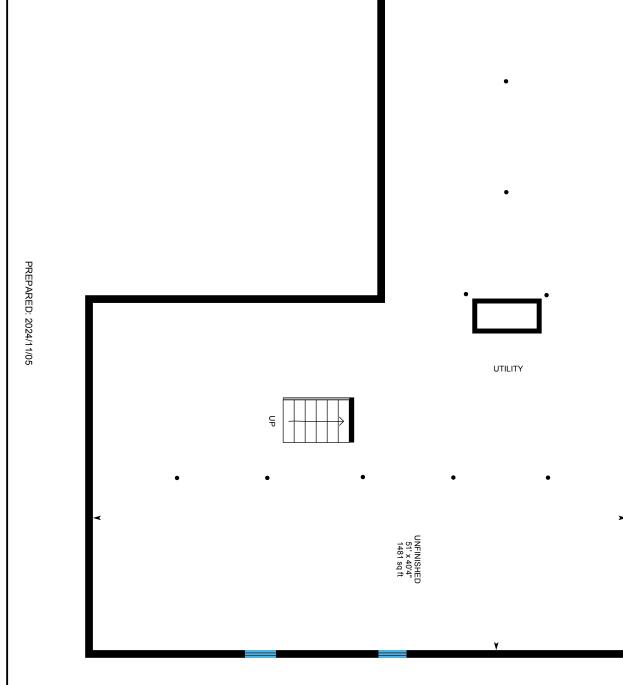

367 Cornish Turnpike, Newport, NH

Basement (Below Grade) Unfinished Area 1621.00 sq ft