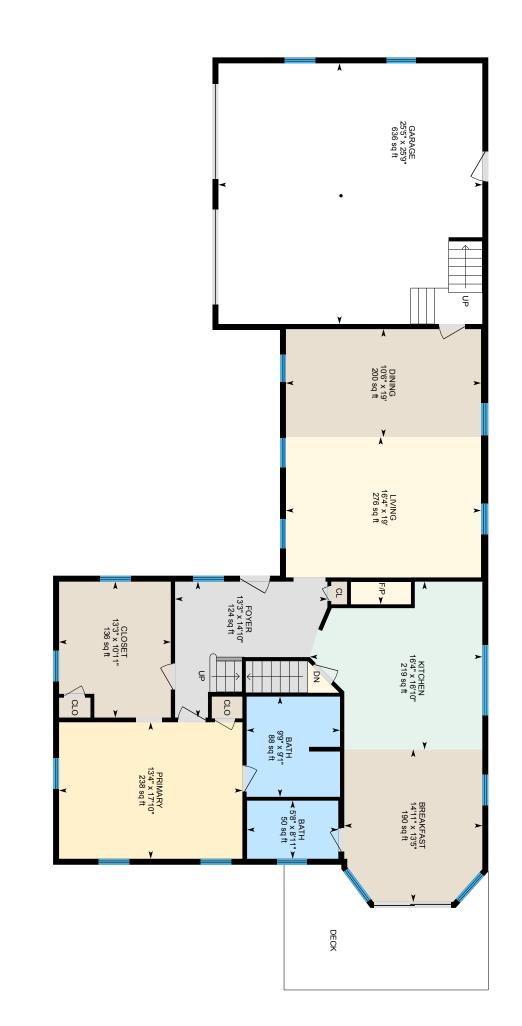

# 367 Cornish Turnpike, Newport, NH

**1st Floor** Finished Area 1740.91 sq ft Unfinished Area 703.43 sq ft

367 Cornish Turnpike, Newport, NH

2nd Floor Finished Area 1189.15 sq ft

0

4

∎ <sub>∞</sub> #

٨