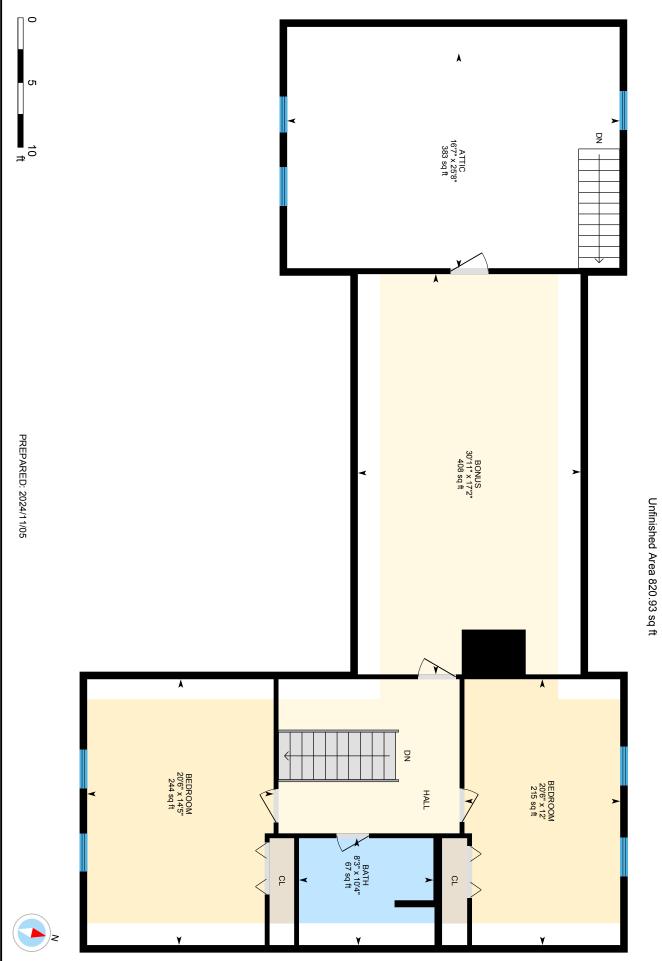

# 367 Cornish Turnpike, Newport, NH

**1st Floor** Finished Area 1740.91 sq ft Unfinished Area 703.43 sq ft

367 Cornish Turnpike, Newport, NH

2nd Floor Finished Area 1189.15 sq ft

0

4

∎ <sub>∞</sub> #

٨