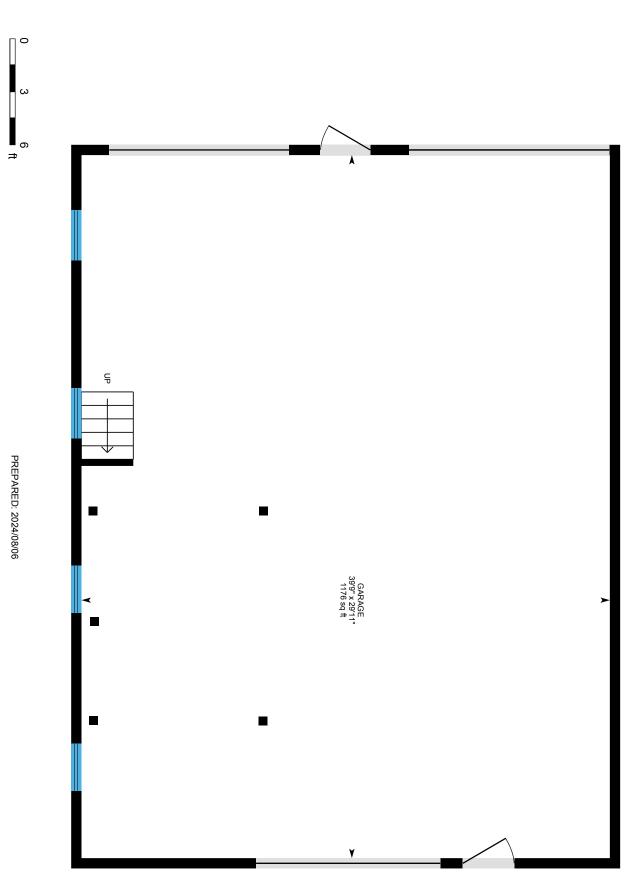

256 Main Street, New London, NH C: 603-252-6428 O: 603-526-8600

| Residential                                                                                                                                                                     | Single Family                                                                                                         | 211 Springfield I                                                                                                             |                                                                                                                                                                                                                                                                                                                                                                           |                                                                                                                                                                                                                                                                                                                                                                                                                                                                                                                                                                          |                                                                                                                                                                       | sted: 1/17/2025 \$649,900                                                                                                                                                                                                                                                                                                                                                                                                                                                              |
|---------------------------------------------------------------------------------------------------------------------------------------------------------------------------------|-----------------------------------------------------------------------------------------------------------------------|-------------------------------------------------------------------------------------------------------------------------------|---------------------------------------------------------------------------------------------------------------------------------------------------------------------------------------------------------------------------------------------------------------------------------------------------------------------------------------------------------------------------|--------------------------------------------------------------------------------------------------------------------------------------------------------------------------------------------------------------------------------------------------------------------------------------------------------------------------------------------------------------------------------------------------------------------------------------------------------------------------------------------------------------------------------------------------------------------------|-----------------------------------------------------------------------------------------------------------------------------------------------------------------------|----------------------------------------------------------------------------------------------------------------------------------------------------------------------------------------------------------------------------------------------------------------------------------------------------------------------------------------------------------------------------------------------------------------------------------------------------------------------------------------|
|                                                                                                                                                                                 | Active                                                                                                                |                                                                                                                               | NH 03773<br>County NH-Sullivan<br>/illage/Dist/Locale<br>Construction Status Existing<br>/ear Built 2021<br>Architectural Style Ranch<br>Color<br>Fotal Stories 1<br>Coning R40 R<br>Faxes TBD No<br>Fax STBD No<br>Fax State Notes<br>Dwned Land<br>Lot Size Acres 16.34<br>Lot - Sqft 711,770<br>Common Land Acres<br>Garage Yes<br>Basement No<br>Basement Access Type | Unit/Lot<br>Rooms - Total 9<br>Bedrooms - Total 3<br>Baths - Total 3<br>Baths - Total 3<br>Baths - Full 1<br>Baths - 3/4 1<br>Baths - 1/2 1<br>Baths - 1/4 0<br>SqFt-Apx Fin Above Grade 2,00<br>SqFt-Apx Fin AG Source Measu<br>SqFt-Apx Unfn Above Grade 0<br>SqFt-Apx Unfn AG Source Measu<br>SqFt-Apx Fin Below Grade 0<br>SqFt-Apx Fin Below Grade 0<br>SqFt-Apx Unfn Below Grade 0<br>SqFt-Apx Unfn BG Source Public<br>SqFt-Apx Unfn BG Source Public<br>SqFt-Apx Total Finished 2,094<br>Footprint<br>Road Frontage Type Dirt, Grave<br>Road Frontage Length 222 | 94<br>ired<br>sured<br>Records<br>lic Records                                                                                                                         | Desed:<br>Water Front Property<br>Water Body Access<br>Water Body Name<br>Water Body Type<br>Water Body Restrictions<br>ROW - Parcel Access<br>ROW - Parcel Access<br>ROW - Parcel Access<br>ROW - Parcel Access<br>ROW - Length<br>ROW to other Parcel<br>Flood Zone No<br>Timeshare/Fract. Ownrshp No<br>T/F Ownership Amount<br>T/F Ownership Amount<br>T/F Ownership Amount<br>T/F Ownership Type<br>Foreclosed/Bank-Owned/REO No<br>Days On Market 0<br>Auction No<br>Current Use |
| <b>*%</b>                                                                                                                                                                       |                                                                                                                       | 1                                                                                                                             | Date - Initial Showings Begin                                                                                                                                                                                                                                                                                                                                             |                                                                                                                                                                                                                                                                                                                                                                                                                                                                                                                                                                          |                                                                                                                                                                       | Land Gains<br>Resort                                                                                                                                                                                                                                                                                                                                                                                                                                                                   |
| and at the other vou<br>with ample space for<br>and the center of Ne<br>local dolf courses am<br>Directions Headin<br>Bedroom with 1<br>Living Room 1<br>Kitchen 1<br>Bedroom 1 | i will find a large primarv<br>r hosting and relaxing in<br>ewport for all vour amenit<br>d fishing spots for all vou | suite with ensuite bath and<br>the vard with views to Moun<br>ties, shopping and dining and<br>ur vear-round activities. 30 m | walk-in closet. There is also a seperate<br>t Sunapee Resort. The property has a l                                                                                                                                                                                                                                                                                        | Yount Sunapee Resort! Close to the Sugar R<br>uth Health and 1.5 hours to Boston.                                                                                                                                                                                                                                                                                                                                                                                                                                                                                        | into the attac<br>e rear of the h<br>liver Rail Trail<br>SchDistrct<br>SchElem<br>SchMiddle                                                                           |                                                                                                                                                                                                                                                                                                                                                                                                                                                                                        |
| Utility Room 1<br>Foyer 1<br>Laundry Room 1<br>Appliances Dishw<br>Features - Exterio                                                                                           | rasher, Dryer, Range - Ga<br>r Building, Deck, Shed,<br>r Primary BR w/ BA, Wa                                        |                                                                                                                               | PlanUrbDev<br>Lot Features Mountain View<br>Construction Materials Vinyl<br>Siding<br>Foundation Slab - Concrete<br>Roof Shingle - Asphalt<br>Driveway Dirt, Gravel<br>Electric 150 Amp, Circuit<br>Breaker(s)<br>Phone Company                                                                                                                                           | Seasonal No<br>Utilities Cable - Available, Gas - LP/Bott<br>Items Excluded                                                                                                                                                                                                                                                                                                                                                                                                                                                                                              | le                                                                                                                                                                    |                                                                                                                                                                                                                                                                                                                                                                                                                                                                                        |
|                                                                                                                                                                                 | Hot Water, Mini Split                                                                                                 |                                                                                                                               | Electric Company<br>Fuel Company Eastern<br>Cable Company Comcast<br>Internet Service Provider Comc<br>ast                                                                                                                                                                                                                                                                | Fees - Condo - Mobile<br>Condo Fees<br>Fee<br>Fee Frequency<br>AssnFee2<br>AsnFee2Frq<br>AssnFee3<br>AsnFee3Frq                                                                                                                                                                                                                                                                                                                                                                                                                                                          | Condo Nar<br>Building N<br>Floor Num<br>Units Per I<br>LmtComAr<br>SpecAssm<br>ParkName<br>Mobile Co-<br>MobPkApv<br>MustMove<br>Mobile Ma<br>Mobile Ma<br>Mobile And | lumber<br>Iber<br>Building<br>rea<br>t<br>-Op<br>/l<br>b<br>ke<br>d<br>#                                                                                                                                                                                                                                                                                                                                                                                                               |

211 Springfield Rd, Newport, NH

Main Floor Finished Area 2094.40 sq ft

Unfinished Area 672.65 sq ft

211 Springfield Rd, Newport, NH

Garage Detached Unfinished Area 1271.32 sq ft

Z