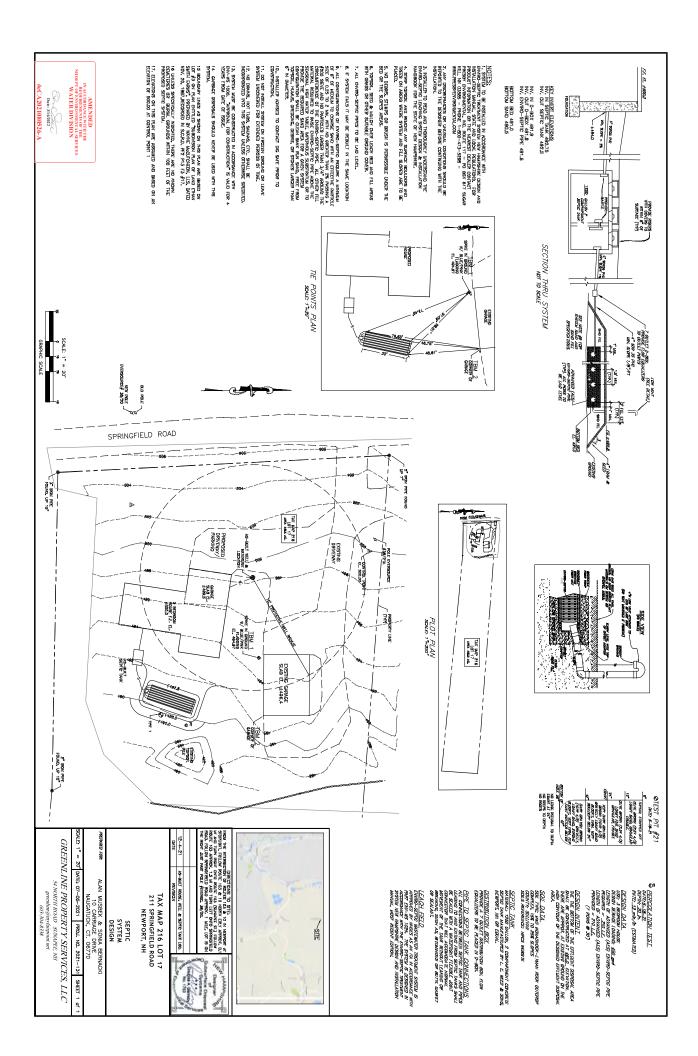

Two certain tracts or parcels of land, with any improvements thereon, situated in Newport, County of Sullivan and State of New Hampshire, being Lot 2 and Lot 3 as shown on a certain Plan of Lots entitled "Sudivision Plan of 'Ethan Smith Farms' Owned by Robert Snow and George M. Rose - Springfield Road - Newport, New Hampshire", dated November 20, 1987, prepared by Wayne C. McCutcheon, L.L.S., recorded in Planfile 2, Pocket 13, Folder 3, Number 17 of the Sullivan County Registry of Deeds, said tracts or parcels being more particularly bounded and described as follows:

Tract 1: A certain tract or parcel of land, with any improvements thereon, being Lot 2 on the above-referenced Plan, bounded and described as follows:

Beginning at an iron pin set in a stone wall on the Easterly edge of the right-of-way for Old Springfield Road, so-called, said point of beginning being the Southwesterly corner of Lot 1 as shown on said Plan, and being the Northwesterly corner of the premises described herein; thence South 88° 44' East one thousand six hundred eighty-one and seven tenths (1681.7) feet along said Lot 1 to an iron pin set on the Sunapee-Newport Town Line at land of Michael S. Colby; thence South 0° 45' 30" West 200 hundred and no tenths (200.0) feet along said Town Line and against said Colby land to an iron pin at Lot 3 as shown on said Plan; thence North 88° 00' 30" West one thousand six hundred seventy-seven and two tenths (1677.2) feet along said Lot 3 to an iron pin set in a stone wall on the Easterly edge of the right-of-way for said Old Springfield Road; thence Northerly along the Easterly edge of the right-of-way for said Old Springfield Road for a distance of two hundred eight (208) feet, more or less, to the point of beginning (the closure line for this last stated course being North 0° 28' West 208.1 feet); containing 7.9 acres, more or less.

Tract 2: A certain tract or parcel of land, with any improvements thereon, being Lot 3 on the above-referenced Plan, bounded and described as follows:

Beginning at an iron pin set in a stone wall on the Easterly edge of the right-of-way for Old Springfield Road, so-called, said point of beginning being the Southwesterly corner of Lot 2 as shown on said Plan, and being the Northwesterly corner of the premises described herein; thence South 88° 00' 30" East one thousand six hundred seventy seven and two tenths (1,677.2) feet along said Lot 2 to an iron pin set on the Sunapee-Newport Town Line at land of Michael S. Colby; thence South 0° 45' 30" West two hundred thirty-nine and nine tenths (239.9) feet along said Town Line and against said Colby land to an iron pin at Lot 4 as shown on said Plan; thence North 87° 36' West one thousand one hundred seventy-seven and four tenths (1177.4) feet to an iron pin; thence North 88° 05' West two hundred sixty-one and seven tenths (261.7) feet to an iron pin set near the Southerly end of a stone wall; thence South 87° 47' 30" West two hundred eleven and three tenths (211.3) feet to an iron pin set in a stone wall on the Easterly edge of the right-of-way for said Old Springfield Road, the previous three courses having been against said Lot 4: thence Northerly along a stone wall and along the Easterly edge of the right-of-way for said Old Springfield Road for a distance of two hundred twenty-two (222) feet, more or less, to the point of beginning (the closure line for this last-stated course being North 6° 27' West 220.5 feet); containing 8.5 acres, more or less.