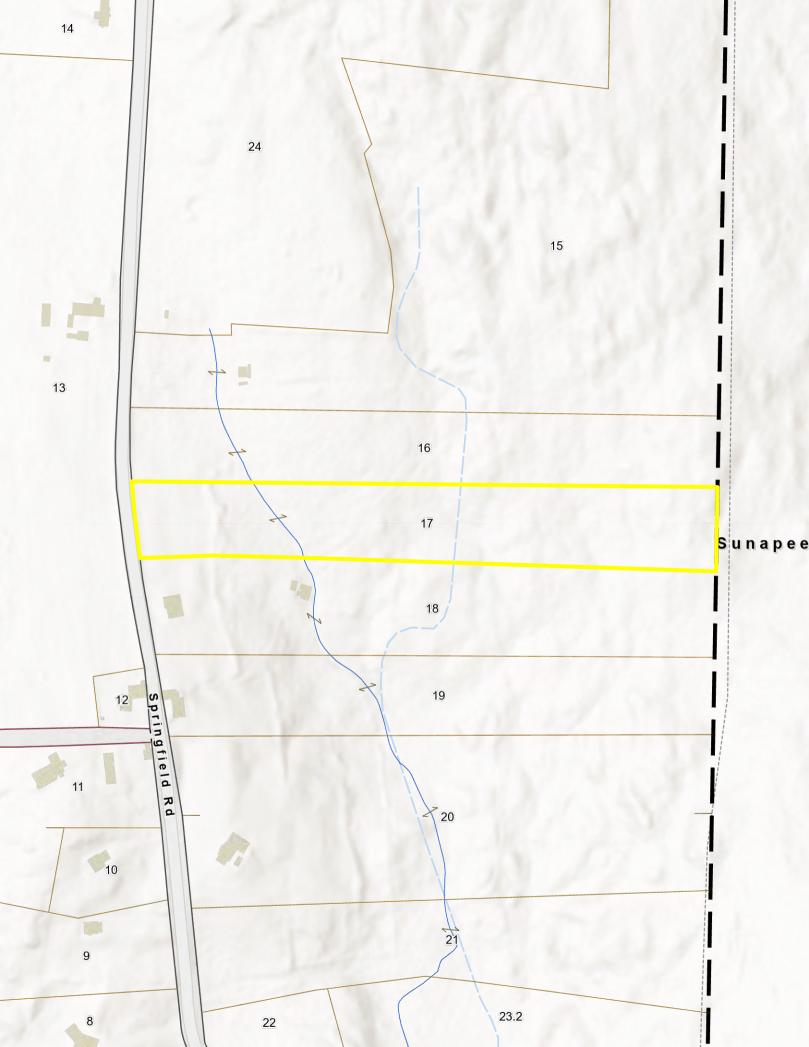

256 Main Street, New London, NH C: 603-252-6428 O: 603-526-8600

| Residential                                                                                                                                                                     | Single Family                                                                                                         | 211 Springfield I                                                                                                             |                                                                                                                                                                                                                                                                                                                                                                           |                                                                                                                                                                                                                                                                                                                                                                                                                                                                                                                                                                          |                                                                                                                                                                       | sted: 1/17/2025 \$649,900                                                                                                                                                                                                                                                                                                                                                                                                                                                              |
|---------------------------------------------------------------------------------------------------------------------------------------------------------------------------------|-----------------------------------------------------------------------------------------------------------------------|-------------------------------------------------------------------------------------------------------------------------------|---------------------------------------------------------------------------------------------------------------------------------------------------------------------------------------------------------------------------------------------------------------------------------------------------------------------------------------------------------------------------|--------------------------------------------------------------------------------------------------------------------------------------------------------------------------------------------------------------------------------------------------------------------------------------------------------------------------------------------------------------------------------------------------------------------------------------------------------------------------------------------------------------------------------------------------------------------------|-----------------------------------------------------------------------------------------------------------------------------------------------------------------------|----------------------------------------------------------------------------------------------------------------------------------------------------------------------------------------------------------------------------------------------------------------------------------------------------------------------------------------------------------------------------------------------------------------------------------------------------------------------------------------|
|                                                                                                                                                                                 | Active                                                                                                                |                                                                                                                               | NH 03773<br>County NH-Sullivan<br>/illage/Dist/Locale<br>Construction Status Existing<br>/ear Built 2021<br>Architectural Style Ranch<br>Color<br>Fotal Stories 1<br>Coning R40 R<br>Faxes TBD No<br>Fax STBD No<br>Fax State Notes<br>Dwned Land<br>Lot Size Acres 16.34<br>Lot - Sqft 711,770<br>Common Land Acres<br>Garage Yes<br>Basement No<br>Basement Access Type | Unit/Lot<br>Rooms - Total 9<br>Bedrooms - Total 3<br>Baths - Total 3<br>Baths - Total 3<br>Baths - Full 1<br>Baths - 3/4 1<br>Baths - 1/2 1<br>Baths - 1/4 0<br>SqFt-Apx Fin Above Grade 2,00<br>SqFt-Apx Fin AG Source Measu<br>SqFt-Apx Unfn Above Grade 0<br>SqFt-Apx Unfn AG Source Measu<br>SqFt-Apx Fin Below Grade 0<br>SqFt-Apx Fin Below Grade 0<br>SqFt-Apx Unfn Below Grade 0<br>SqFt-Apx Unfn BG Source Public<br>SqFt-Apx Unfn BG Source Public<br>SqFt-Apx Total Finished 2,094<br>Footprint<br>Road Frontage Type Dirt, Grave<br>Road Frontage Length 222 | 94<br>ired<br>sured<br>Records<br>lic Records                                                                                                                         | Desed:<br>Water Front Property<br>Water Body Access<br>Water Body Name<br>Water Body Type<br>Water Body Restrictions<br>ROW - Parcel Access<br>ROW - Parcel Access<br>ROW - Parcel Access<br>ROW - Parcel Access<br>ROW - Length<br>ROW to other Parcel<br>Flood Zone No<br>Timeshare/Fract. Ownrshp No<br>T/F Ownership Amount<br>T/F Ownership Amount<br>T/F Ownership Amount<br>T/F Ownership Type<br>Foreclosed/Bank-Owned/REO No<br>Days On Market 0<br>Auction No<br>Current Use |
| <b>*%</b>                                                                                                                                                                       |                                                                                                                       | 1                                                                                                                             | Date - Initial Showings Begin                                                                                                                                                                                                                                                                                                                                             |                                                                                                                                                                                                                                                                                                                                                                                                                                                                                                                                                                          |                                                                                                                                                                       | Land Gains<br>Resort                                                                                                                                                                                                                                                                                                                                                                                                                                                                   |
| and at the other vou<br>with ample space for<br>and the center of Ne<br>local dolf courses am<br>Directions Headin<br>Bedroom with 1<br>Living Room 1<br>Kitchen 1<br>Bedroom 1 | i will find a large primarv<br>r hosting and relaxing in<br>ewport for all vour amenit<br>d fishing spots for all vou | suite with ensuite bath and<br>the vard with views to Moun<br>ties, shopping and dining and<br>ur vear-round activities. 30 m | walk-in closet. There is also a seperate<br>t Sunapee Resort. The property has a l                                                                                                                                                                                                                                                                                        | Yount Sunapee Resort! Close to the Sugar R<br>uth Health and 1.5 hours to Boston.                                                                                                                                                                                                                                                                                                                                                                                                                                                                                        | into the attac<br>e rear of the h<br>liver Rail Trail<br>SchDistrct<br>SchElem<br>SchMiddle                                                                           |                                                                                                                                                                                                                                                                                                                                                                                                                                                                                        |
| Utility Room 1<br>Foyer 1<br>Laundry Room 1<br>Appliances Dishw<br>Features - Exterio                                                                                           | rasher, Dryer, Range - Ga<br>r Building, Deck, Shed,<br>r Primary BR w/ BA, Wa                                        |                                                                                                                               | PlanUrbDev<br>Lot Features Mountain View<br>Construction Materials Vinyl<br>Siding<br>Foundation Slab - Concrete<br>Roof Shingle - Asphalt<br>Driveway Dirt, Gravel<br>Electric 150 Amp, Circuit<br>Breaker(s)<br>Phone Company                                                                                                                                           | Seasonal No<br>Utilities Cable - Available, Gas - LP/Bott<br>Items Excluded                                                                                                                                                                                                                                                                                                                                                                                                                                                                                              | le                                                                                                                                                                    |                                                                                                                                                                                                                                                                                                                                                                                                                                                                                        |
|                                                                                                                                                                                 | Hot Water, Mini Split                                                                                                 |                                                                                                                               | Electric Company<br>Fuel Company Eastern<br>Cable Company Comcast<br>Internet Service Provider Comc<br>ast                                                                                                                                                                                                                                                                | Fees - Condo - Mobile<br>Condo Fees<br>Fee<br>Fee Frequency<br>AssnFee2<br>AsnFee2Frq<br>AssnFee3<br>AsnFee3Frq                                                                                                                                                                                                                                                                                                                                                                                                                                                          | Condo Nar<br>Building N<br>Floor Num<br>Units Per I<br>LmtComAr<br>SpecAssm<br>ParkName<br>Mobile Co-<br>MobPkApv<br>MustMove<br>Mobile Ma<br>Mobile Ma<br>Mobile And | lumber<br>Iber<br>Building<br>rea<br>t<br>-Op<br>/l<br>b<br>ke<br>d<br>#                                                                                                                                                                                                                                                                                                                                                                                                               |

Two certain tracts or parcels of land, with any improvements thereon, situated in Newport, County of Sullivan and State of New Hampshire, being Lot 2 and Lot 3 as shown on a certain Plan of Lots entitled "Sudivision Plan of 'Ethan Smith Farms' Owned by Robert Snow and George M. Rose - Springfield Road - Newport, New Hampshire", dated November 20, 1987, prepared by Wayne C. McCutcheon, L.L.S., recorded in Planfile 2, Pocket 13, Folder 3, Number 17 of the Sullivan County Registry of Deeds, said tracts or parcels being more particularly bounded and described as follows:

Tract 1: A certain tract or parcel of land, with any improvements thereon, being Lot 2 on the above-referenced Plan, bounded and described as follows:

Beginning at an iron pin set in a stone wall on the Easterly edge of the right-of-way for Old Springfield Road, so-called, said point of beginning being the Southwesterly corner of Lot 1 as shown on said Plan, and being the Northwesterly corner of the premises described herein; thence South 88° 44' East one thousand six hundred eighty-one and seven tenths (1681.7) feet along said Lot 1 to an iron pin set on the Sunapee-Newport Town Line at land of Michael S. Colby; thence South 0° 45' 30" West 200 hundred and no tenths (200.0) feet along said Town Line and against said Colby land to an iron pin at Lot 3 as shown on said Plan; thence North 88° 00' 30" West one thousand six hundred seventy-seven and two tenths (1677.2) feet along said Lot 3 to an iron pin set in a stone wall on the Easterly edge of the right-of-way for said Old Springfield Road; thence Northerly along the Easterly edge of the right-of-way for said Old Springfield Road for a distance of two hundred eight (208) feet, more or less, to the point of beginning (the closure line for this last stated course being North 0° 28' West 208.1 feet); containing 7.9 acres, more or less.

Tract 2: A certain tract or parcel of land, with any improvements thereon, being Lot 3 on the above-referenced Plan, bounded and described as follows:

Beginning at an iron pin set in a stone wall on the Easterly edge of the right-of-way for Old Springfield Road, so-called, said point of beginning being the Southwesterly corner of Lot 2 as shown on said Plan, and being the Northwesterly corner of the premises described herein; thence South 88° 00' 30" East one thousand six hundred seventy seven and two tenths (1,677.2) feet along said Lot 2 to an iron pin set on the Sunapee-Newport Town Line at land of Michael S. Colby; thence South 0° 45' 30" West two hundred thirty-nine and nine tenths (239.9) feet along said Town Line and against said Colby land to an iron pin at Lot 4 as shown on said Plan; thence North 87° 36' West one thousand one hundred seventy-seven and four tenths (1177.4) feet to an iron pin; thence North 88° 05' West two hundred sixty-one and seven tenths (261.7) feet to an iron pin set near the Southerly end of a stone wall; thence South 87° 47' 30" West two hundred eleven and three tenths (211.3) feet to an iron pin set in a stone wall on the Easterly edge of the right-of-way for said Old Springfield Road, the previous three courses having been against said Lot 4: thence Northerly along a stone wall and along the Easterly edge of the right-of-way for said Old Springfield Road for a distance of two hundred twenty-two (222) feet, more or less, to the point of beginning (the closure line for this last-stated course being North 6° 27' West 220.5 feet); containing 8.5 acres, more or less.