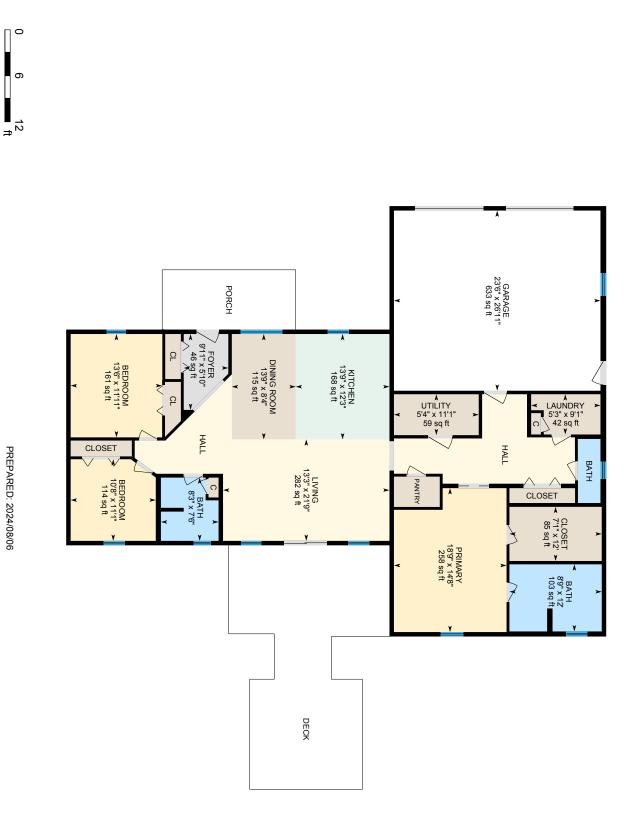

256 Main Street, New London, NH C: 603-252-6428 O: 603-526-8600

| Residential                                                                                                                                                                     | Single Family                                                                                                         | 211 Springfield I                                                                                                             |                                                                                                                                                                                                                                                                                                                                                                           |                                                                                                                                                                                                                                                                                                                                                                                                                                                                                                                                                                          |                                                                                                                                                                       | sted: 1/17/2025 \$649,900                                                                                                                                                                                                                                                                                                                                                                                                                                                              |
|---------------------------------------------------------------------------------------------------------------------------------------------------------------------------------|-----------------------------------------------------------------------------------------------------------------------|-------------------------------------------------------------------------------------------------------------------------------|---------------------------------------------------------------------------------------------------------------------------------------------------------------------------------------------------------------------------------------------------------------------------------------------------------------------------------------------------------------------------|--------------------------------------------------------------------------------------------------------------------------------------------------------------------------------------------------------------------------------------------------------------------------------------------------------------------------------------------------------------------------------------------------------------------------------------------------------------------------------------------------------------------------------------------------------------------------|-----------------------------------------------------------------------------------------------------------------------------------------------------------------------|----------------------------------------------------------------------------------------------------------------------------------------------------------------------------------------------------------------------------------------------------------------------------------------------------------------------------------------------------------------------------------------------------------------------------------------------------------------------------------------|
|                                                                                                                                                                                 | Active                                                                                                                |                                                                                                                               | NH 03773<br>County NH-Sullivan<br>/illage/Dist/Locale<br>Construction Status Existing<br>/ear Built 2021<br>Architectural Style Ranch<br>Color<br>Fotal Stories 1<br>Coning R40 R<br>Faxes TBD No<br>Fax STBD No<br>Fax State Notes<br>Dwned Land<br>Lot Size Acres 16.34<br>Lot - Sqft 711,770<br>Common Land Acres<br>Garage Yes<br>Basement No<br>Basement Access Type | Unit/Lot<br>Rooms - Total 9<br>Bedrooms - Total 3<br>Baths - Total 3<br>Baths - Total 3<br>Baths - Full 1<br>Baths - 3/4 1<br>Baths - 1/2 1<br>Baths - 1/4 0<br>SqFt-Apx Fin Above Grade 2,00<br>SqFt-Apx Fin AG Source Measu<br>SqFt-Apx Unfn Above Grade 0<br>SqFt-Apx Unfn AG Source Measu<br>SqFt-Apx Fin Below Grade 0<br>SqFt-Apx Fin Below Grade 0<br>SqFt-Apx Unfn Below Grade 0<br>SqFt-Apx Unfn BG Source Public<br>SqFt-Apx Unfn BG Source Public<br>SqFt-Apx Total Finished 2,094<br>Footprint<br>Road Frontage Type Dirt, Grave<br>Road Frontage Length 222 | 94<br>ired<br>sured<br>Records<br>lic Records                                                                                                                         | Desed:<br>Water Front Property<br>Water Body Access<br>Water Body Name<br>Water Body Type<br>Water Body Restrictions<br>ROW - Parcel Access<br>ROW - Parcel Access<br>ROW - Parcel Access<br>ROW - Parcel Access<br>ROW - Length<br>ROW to other Parcel<br>Flood Zone No<br>Timeshare/Fract. Ownrshp No<br>T/F Ownership Amount<br>T/F Ownership Amount<br>T/F Ownership Amount<br>T/F Ownership Type<br>Foreclosed/Bank-Owned/REO No<br>Days On Market 0<br>Auction No<br>Current Use |
| <b>*%</b>                                                                                                                                                                       |                                                                                                                       | 1                                                                                                                             | Date - Initial Showings Begin                                                                                                                                                                                                                                                                                                                                             |                                                                                                                                                                                                                                                                                                                                                                                                                                                                                                                                                                          |                                                                                                                                                                       | Land Gains<br>Resort                                                                                                                                                                                                                                                                                                                                                                                                                                                                   |
| and at the other vou<br>with ample space for<br>and the center of Ne<br>local dolf courses am<br>Directions Headin<br>Bedroom with 1<br>Living Room 1<br>Kitchen 1<br>Bedroom 1 | i will find a large primarv<br>r hosting and relaxing in<br>ewport for all vour amenit<br>d fishing spots for all vou | suite with ensuite bath and<br>the vard with views to Moun<br>ties, shopping and dining and<br>ur vear-round activities. 30 m | walk-in closet. There is also a seperate<br>t Sunapee Resort. The property has a l                                                                                                                                                                                                                                                                                        | Yount Sunapee Resort! Close to the Sugar R<br>uth Health and 1.5 hours to Boston.                                                                                                                                                                                                                                                                                                                                                                                                                                                                                        | into the attac<br>e rear of the h<br>liver Rail Trail<br>SchDistrct<br>SchElem<br>SchMiddle                                                                           |                                                                                                                                                                                                                                                                                                                                                                                                                                                                                        |
| Utility Room 1<br>Foyer 1<br>Laundry Room 1<br>Appliances Dishw<br>Features - Exterio                                                                                           | rasher, Dryer, Range - Ga<br>r Building, Deck, Shed,<br>r Primary BR w/ BA, Wa                                        |                                                                                                                               | PlanUrbDev<br>Lot Features Mountain View<br>Construction Materials Vinyl<br>Siding<br>Foundation Slab - Concrete<br>Roof Shingle - Asphalt<br>Driveway Dirt, Gravel<br>Electric 150 Amp, Circuit<br>Breaker(s)<br>Phone Company                                                                                                                                           | Seasonal No<br>Utilities Cable - Available, Gas - LP/Bott<br>Items Excluded                                                                                                                                                                                                                                                                                                                                                                                                                                                                                              | le                                                                                                                                                                    |                                                                                                                                                                                                                                                                                                                                                                                                                                                                                        |
|                                                                                                                                                                                 | Hot Water, Mini Split                                                                                                 |                                                                                                                               | Electric Company<br>Fuel Company Eastern<br>Cable Company Comcast<br>Internet Service Provider Comc<br>ast                                                                                                                                                                                                                                                                | Fees - Condo - Mobile<br>Condo Fees<br>Fee<br>Fee Frequency<br>AssnFee2<br>AsnFee2Frq<br>AssnFee3<br>AsnFee3Frq                                                                                                                                                                                                                                                                                                                                                                                                                                                          | Condo Nar<br>Building N<br>Floor Num<br>Units Per I<br>LmtComAr<br>SpecAssm<br>ParkName<br>Mobile Co-<br>MobPkApv<br>MustMove<br>Mobile Ma<br>Mobile Ma<br>Mobile And | lumber<br>Iber<br>Building<br>rea<br>t<br>-Op<br>/l<br>b<br>ke<br>d<br>#                                                                                                                                                                                                                                                                                                                                                                                                               |

211 Springfield Rd, Newport, NH

Main Floor Finished Area 2094.40 sq ft

Unfinished Area 672.65 sq ft

211 Springfield Rd, Newport, NH

Garage Detached Unfinished Area 1271.32 sq ft

Z