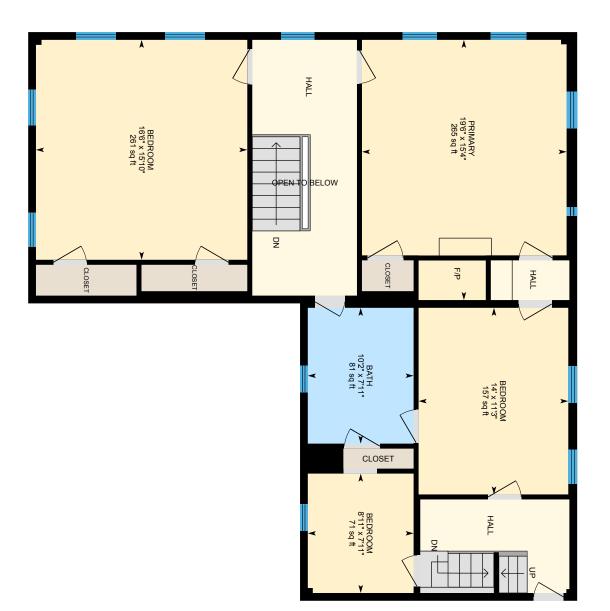

### Directions

Kitchen 1 10'10" x 21'4" 1 15'6" x 20'2" 1 15'11" x Dining Room Living Room Family Room 1 18'2" x 31'8" 12'8" x 17'10" **Bonus Room** Bath - 3/4 9'5" x 4'6" 15'4" x 19'6" Primary Bedroom 15'10" x 16'6" 2 11'3" x 14' 2 7'11" x 8'11" Bedroom Bedroom Bath - Full 2 7'11" x 10'2"

Main Floor Finished Area 2166.34 sq ft
Unfinished Area 741.75 sq ft

PREPARED: 2025/01/24

9

± 18

2nd Floor Finished Area 1291.46 sq ft

PREPARED: 2025/01/24

Attic Unfinished Area 863.71 sq ft

PREPARED: 2025/01/24