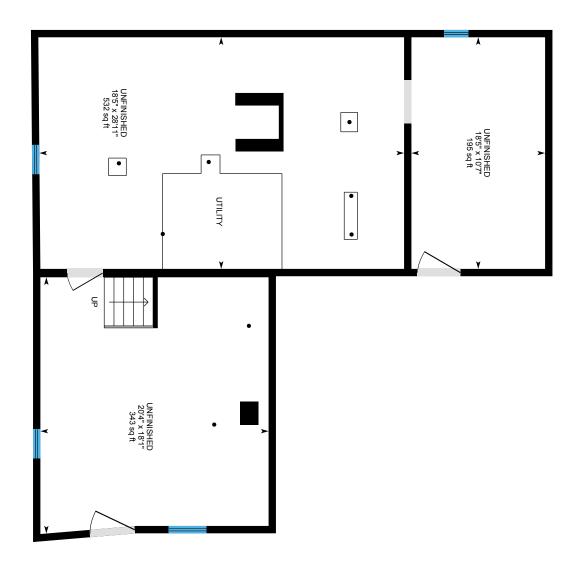

Basement (Below Grade) Unfinished Area 1190.41 sq ft

PREPARED: 2025/01/24

New Hampshire Association of REALTORS® Standard Form