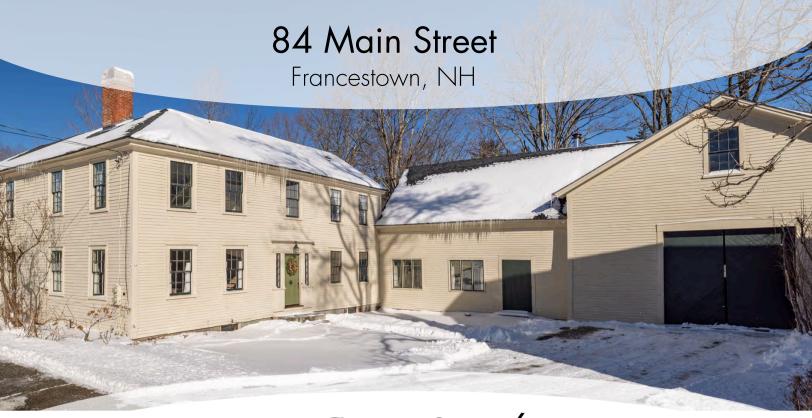

Just Listed

Welcome to the Butterfield House! Nestled on picturesque Main Street in the quaint town of Francestown, this timeless 4-bedroom, 2-bathroom home is a perfect blend of history and character. Showcasing wide pine floors, gunstock corners, hand-hewn beams, and multiple fireplaces, this residence exudes authentic New England charm. The attached Shaker-style barn is a true highlight, featuring a stunning vaulted great room warmed by a wood stove, offering endless possibilities for entertaining, relaxing, or creative pursuits. Conveniently located just 4 miles from Crotched Mountain, this property is ideal for outdoor enthusiasts, with easy access to skiing, hiking, and year-round recreation. Residents of Francestown enjoy exclusive access to private sandy waterfront on Scobie Pond and a public boat launch on Pleasant Pond, making it easy to enjoy swimming, fishing, or kayaking during the warmer months. This unique home offers the perfect opportunity to embrace the charm of small-town living while being surrounded by natural beauty. Just 15 minutes to Peterborough for a variety of entertainment including a movie theater, bowling alley, restaurants, summer concerts, shopping, Monadnock Regional Hospital and more. Approximately 30 minutes to Manchester and 11/2 hrs to Boston. Don't miss your chance to own a piece of history in Francestown!