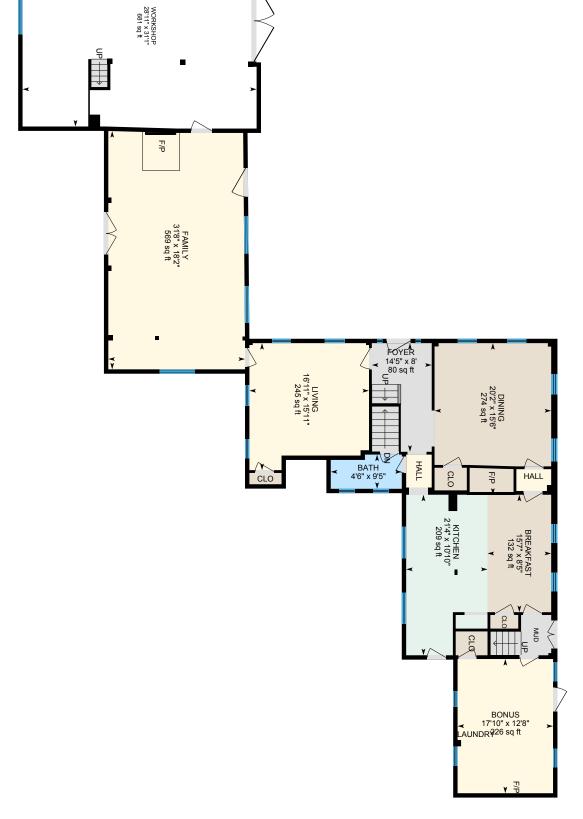

### Directions

Kitchen 1 10'10" x 21'4" 1 15'6" x 20'2" 1 15'11" x Dining Room Living Room Family Room 1 18'2" x 31'8" 12'8" x 17'10" **Bonus Room** Bath - 3/4 9'5" x 4'6" 15'4" x 19'6" Primary Bedroom 15'10" x 16'6" 2 11'3" x 14' 2 7'11" x 8'11" Bedroom Bedroom Bath - Full 2 7'11" x 10'2"

Main Floor Finished Area 2166.34 sq ft
Unfinished Area 741.75 sq ft

PREPARED: 2025/01/24

9

± 18

2nd Floor Finished Area 1291.46 sq ft

PREPARED: 2025/01/24

Attic Unfinished Area 863.71 sq ft

PREPARED: 2025/01/24

Basement (Below Grade) Unfinished Area 1190.41 sq ft

PREPARED: 2025/01/24

New Hampshire Association of REALTORS® Standard Form