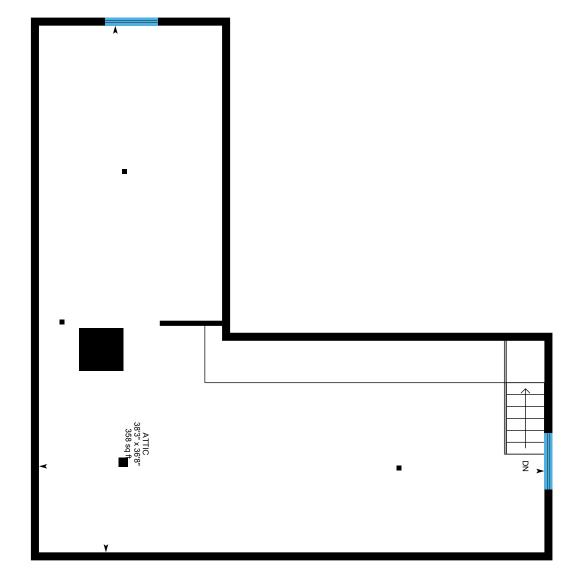

Main Floor Finished Area 2166.34 sq ft
Unfinished Area 741.75 sq ft

PREPARED: 2025/01/24

9

± 18

2nd Floor Finished Area 1291.46 sq ft

PREPARED: 2025/01/24

Attic Unfinished Area 863.71 sq ft

PREPARED: 2025/01/24