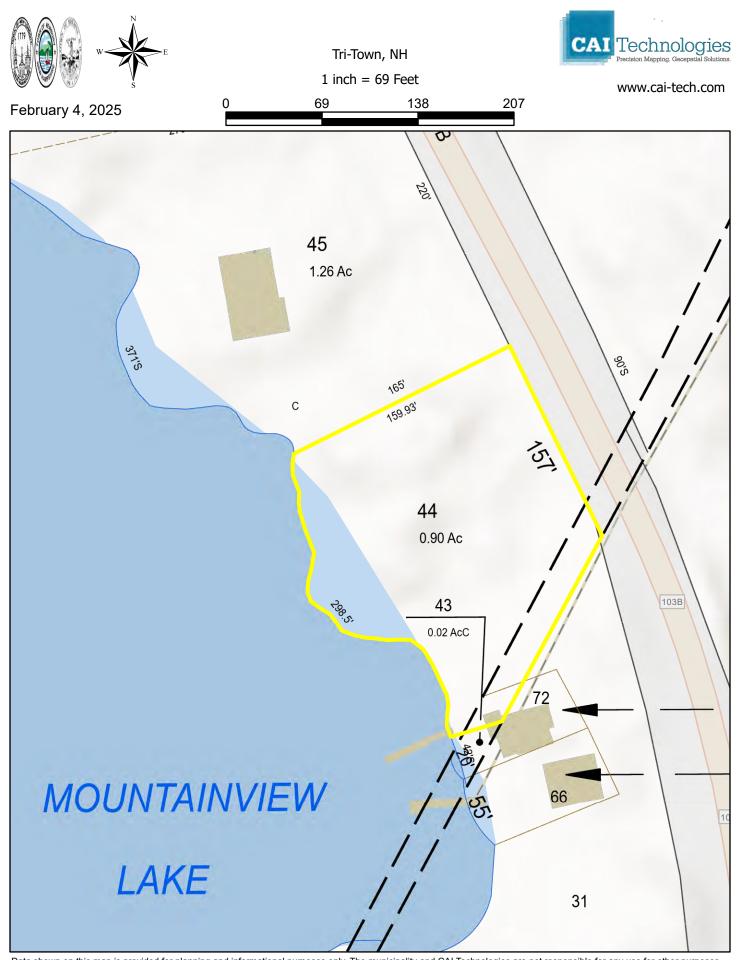

# Lot 44 Edgemont Road

Just Listed

Enjoy 298.5 feet of private waterfront on Mountainview Lake! Bring your ideas for your dream home or vacation retreat and start enjoying all that the Sunapee Region has to offer. This lot is ideally located for year-round enjoyment. With 0.90 acres this waterfront lot can easily accommodate a 4-bedroom, 5,000+ square foot house, and an approved dock permit for a 6x30 two slip dock (property has sufficient frontage for 3 boat slips with full wetlands permit application). Test pits are done and soils support a 4-bedroom septic system. Driveway permit applied for with NHDOT and successfully issued. Existing conditions plans for permitting are available. Located only 1.2 miles to Mount Sunapee Resort, close to Lake Sunapee, approximately 40 minutes to Concord and two hours from Boston. A short drive will take you to the town center of New London for shopping, dining and entertainment. \*Permits and permitting work are available.