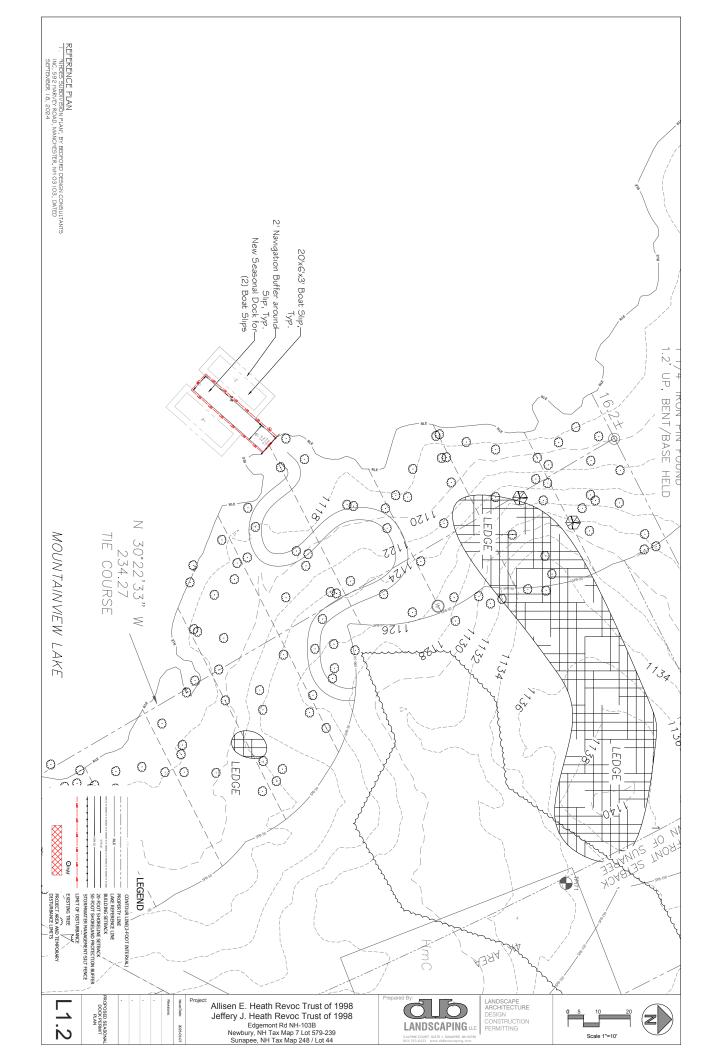

# Lot 44 Edgemont Road

Just Listed

Enjoy 298.5 feet of private waterfront on Mountainview Lake! Bring your ideas for your dream home or vacation retreat and start enjoying all that the Sunapee Region has to offer. This lot is ideally located for year-round enjoyment. With 0.90 acres this waterfront lot can easily accommodate a 4-bedroom, 5,000+ square foot house, and an approved dock permit for a 6x30 two slip dock (property has sufficient frontage for 3 boat slips with full wetlands permit application). Test pits are done and soils support a 4-bedroom septic system. Driveway permit applied for with NHDOT and successfully issued. Existing conditions plans for permitting are available. Located only 1.2 miles to Mount Sunapee Resort, close to Lake Sunapee, approximately 40 minutes to Concord and two hours from Boston. A short drive will take you to the town center of New London for shopping, dining and entertainment. \*Permits and permitting work are available.