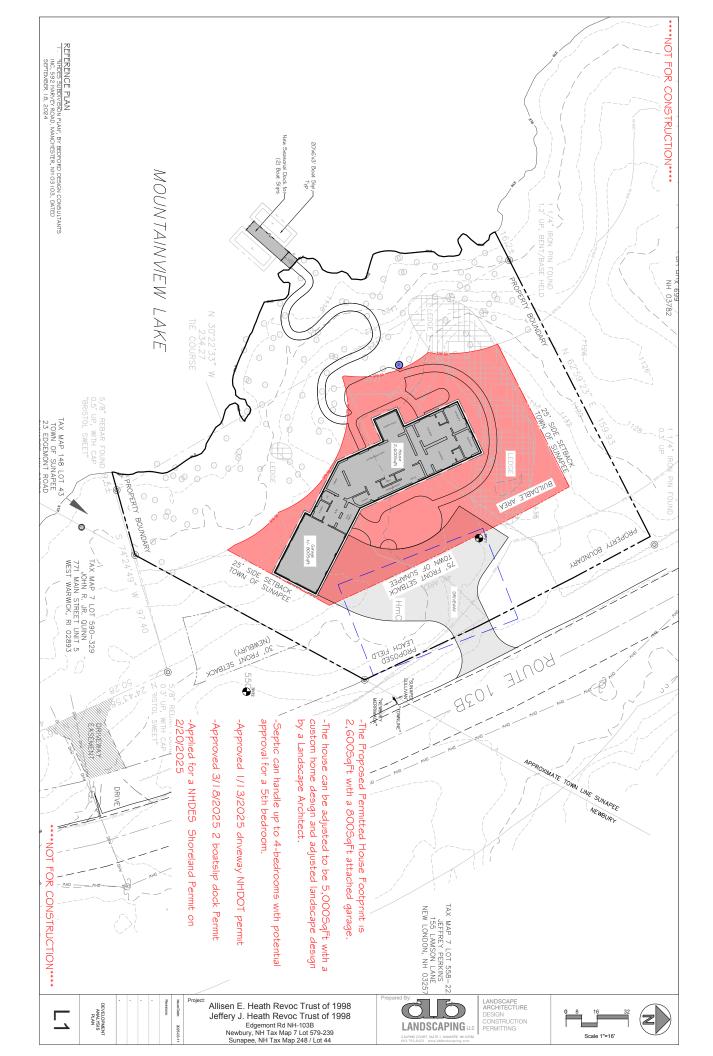

# Lot 44 Edgemont Road

Just Listed

Enjoy 298.5 feet of private waterfront on Mountainview Lake! Bring your ideas for your dream home or vacation retreat and start enjoying all that the Sunapee Region has to offer. This lot is ideally located for year-round enjoyment. With 0.90 acres this waterfront lot can easily accommodate a 4-bedroom, 5,000+ square foot house, and an approved dock permit for a 6x30 two slip dock (property has sufficient frontage for 3 boat slips with full wetlands permit application). Test pits are done and soils support a 4-bedroom septic system. Driveway permit applied for with NHDOT and successfully issued. Existing conditions plans for permitting are available. Located only 1.2 miles to Mount Sunapee Resort, close to Lake Sunapee, approximately 40 minutes to Concord and two hours from Boston. A short drive will take you to the town center of New London for shopping, dining and entertainment. \*Permits and permitting work are available.