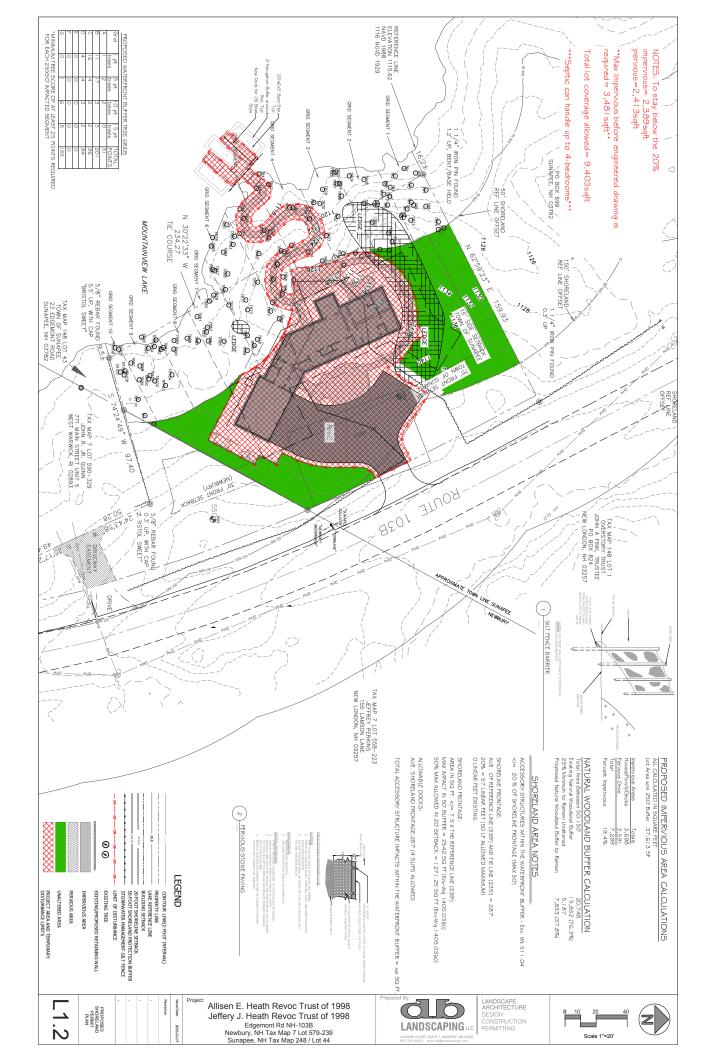

# Lot 44 Edgemont Road

Just Listed

Enjoy 298.5 feet of private waterfront on Mountainview Lake! Bring your ideas for your dream home or vacation retreat and start enjoying all that the Sunapee Region has to offer. This lot is ideally located for year-round enjoyment. With 0.90 acres this waterfront lot can easily accommodate a 4-bedroom, 5,000+ square foot house, and an approved dock permit for a 6x30 two slip dock (property has sufficient frontage for 3 boat slips with full wetlands permit application). Test pits are done and soils support a 4-bedroom septic system. Driveway permit applied for with NHDOT and successfully issued. Existing conditions plans for permitting are available. Located only 1.2 miles to Mount Sunapee Resort, close to Lake Sunapee, approximately 40 minutes to Concord and two hours from Boston. A short drive will take you to the town center of New London for shopping, dining and entertainment. \*Permits and permitting work are available.