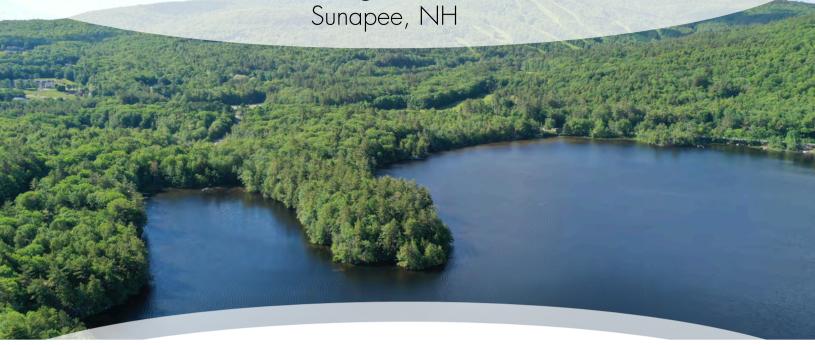

# Lot 44 Edgemont Road

Just Listed

Enjoy 298.5 feet of private waterfront on Mountainview Lake! Bring your ideas for your dream home or vacation retreat and start enjoying all that the Sunapee Region has to offer. This lot is ideally located for year-round enjoyment. With 0.90 acres this waterfront lot can easily accommodate a 4-bedroom, 5,000+ square foot house, and an approved dock permit for a 6x30 two slip dock (property has sufficient frontage for 3 boat slips with full wetlands permit application). Test pits are done and soils support a 4-bedroom septic system. Driveway permit applied for with NHDOT and successfully issued. Existing conditions plans for permitting are available. Located only 1.2 miles to Mount Sunapee Resort, close to Lake Sunapee, approximately 40 minutes to Concord and two hours from Boston. A short drive will take you to the town center of New London for shopping, dining and entertainment. \*Permits and permitting work are available.