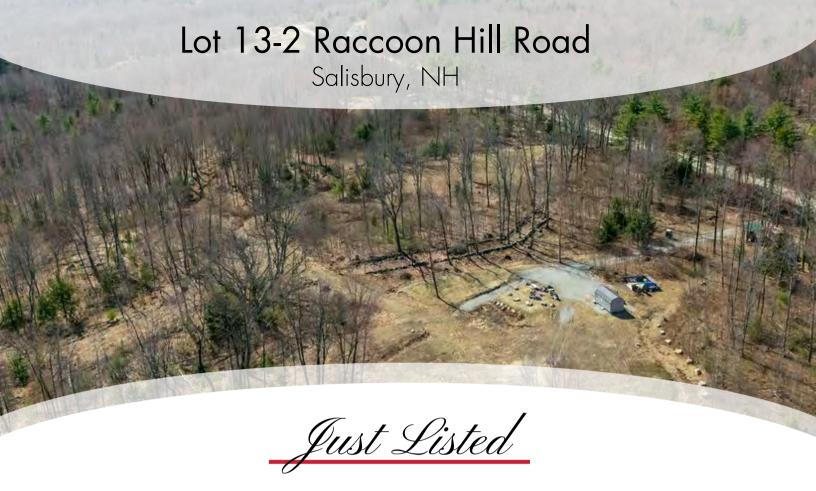

27 acre lot available in Salisbury! This is a great opportunity to build your full-time home or seasonal getaway. The beautiful lot has been cleared and includes a large insulated shed that could be used as a hunting camp with a small wood stove to keep warm. Lots of outdoor activities to enjoy including snowmobiling with nearby trails, hunting, hiking and skiing at Ragged Mountain Resort, about 25 minutes away. Just 30 minutes away to Concord where you will find plenty of great dining options, local shops, bakeries, coffee shops, theater, golf, hospitals and so much more. Only 15 minutes to Franklin for more local restaurants, breweries and more.

Remarks - Public 27 acre lot available in Salisbury! This is a great opportunity to build your full-time home or seasonal getaway. The beautiful lot has been cleared and includes a large insulated shed that could be used as a hunting camp with a small wood stove to keep warm. Lots of outdoor activities to enjoy including snowmobiling with nearby trails, hunting, hiking and skiing at Ragged Mountain Resort, about 25 minutes away. Just 30 minutes away to Concord where you will find plenty of great dining options, local shops, bakeries, coffee shops, theater, golf, hospitals and so much more. Only 15 minutes to Franklin for more local restaurants, breweries and more.