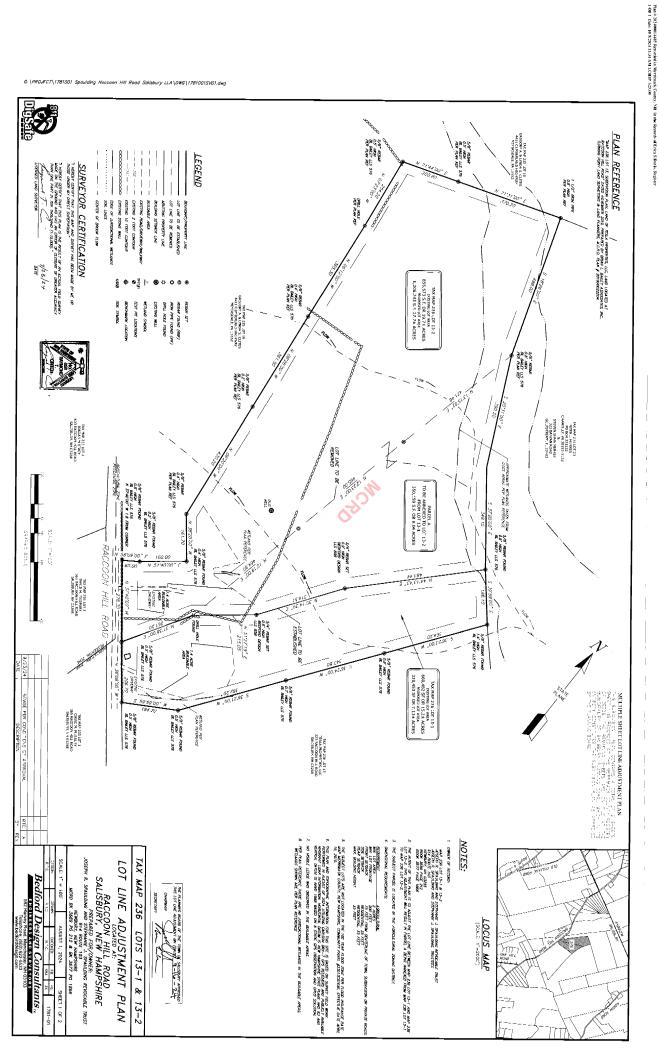

**\$325,000** 

Acres: 27.70

Taxes: TBD

County NH-Merrimack Village/Dist/Locale Zoning Residential Taxes TBD Yes Tax Annual Amount Tax Year Tax Year Notes Tax Class Tax Rate Assessment Year Assessment Amount Lot Size Acres 27.70 Lot - Sqft 1,206,612 **Common Land Acres** 

Date - Initial Showings Begin

**Price Per Acre** \$11,732.85

Estimated Open Space %

Total Lots

Road Frontage Yes Road Frontage Type Dirt, Public Road Frontage Length 278 **Permit Number** Pole Number

Waterfront Property Water Body Access

Surveyed Yes Surveyed By Plan Survey Number

Lot Features Near Snowmobile Trails, Rural, Country Setting, Mountain View, Sloping, View

**Utilities** None Electric At Street

Water Source Dug Well, On-Site Well Needed

# with WARRANTY COVENANTS

A certain tract or parcel of land, together with any buildings or improvements thereon, situated in Salisbury, Merrimack County, New Hampshire and being shown as Map 236 Lot 13-1 on a plan entitled "Subdivision Plan, Land of Tesla Properties, LLC, Land Located at Raccoon Hill Rd., Property Owner: Tax Map 236, Lot 13, Tesla Properties, LLC, 323 Raccoon Hill Rd, Salisbury, NH 03268" dated November 2019 and recorded in the Merrimack County Registry of Deeds as Plan #201900022204, to which reference is made for a more particular description.

Containing 660,482 Sq. Ft. according to said plan.

Meaning and intending to describe and convey a portion of the premises conveyed to Tesla Properties, LLC by virtue of a deed dated September 6, 2016 and recorded in the Merrimack County Registry of Deeds at Book 3529, Page 408.