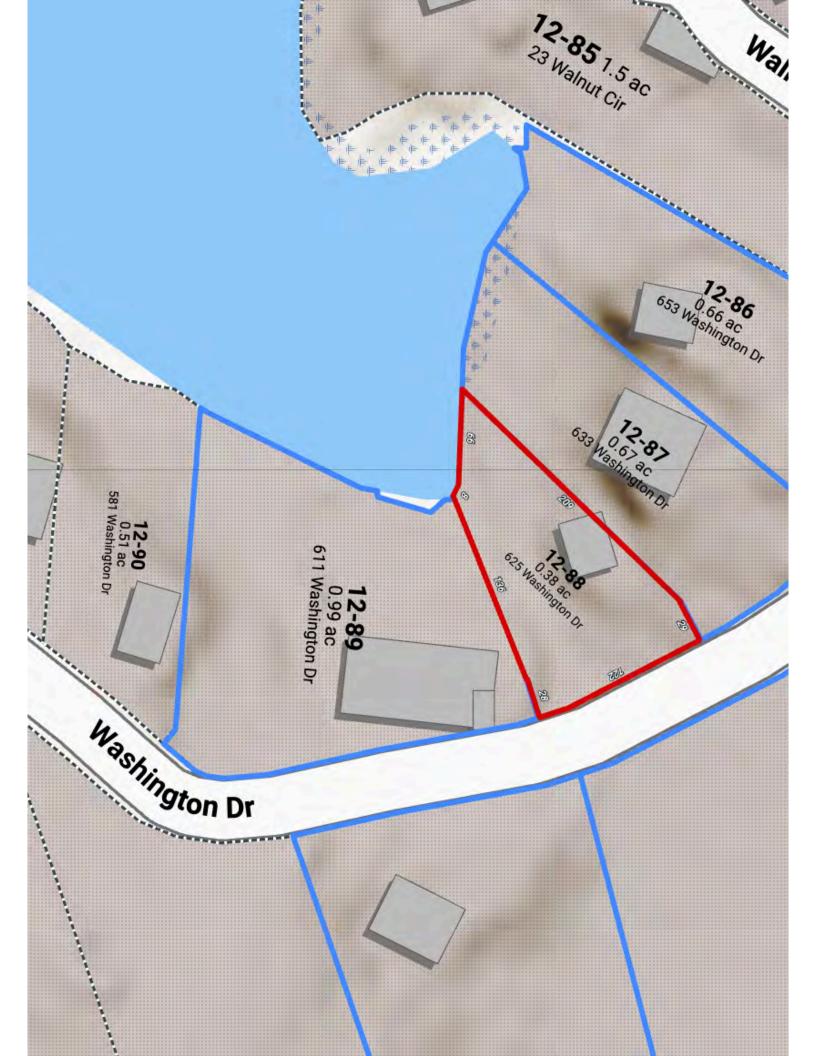

Map 012 Block 000 Lot 088 SPAN Number Property ID PlanUrbDev

Lot Features Beach Access, Lake Access, Pond, Pond Frontage, Sloping, Water View, Waterfront,

Wooded Construction Materials Wood

Exterior Foundation Concrete