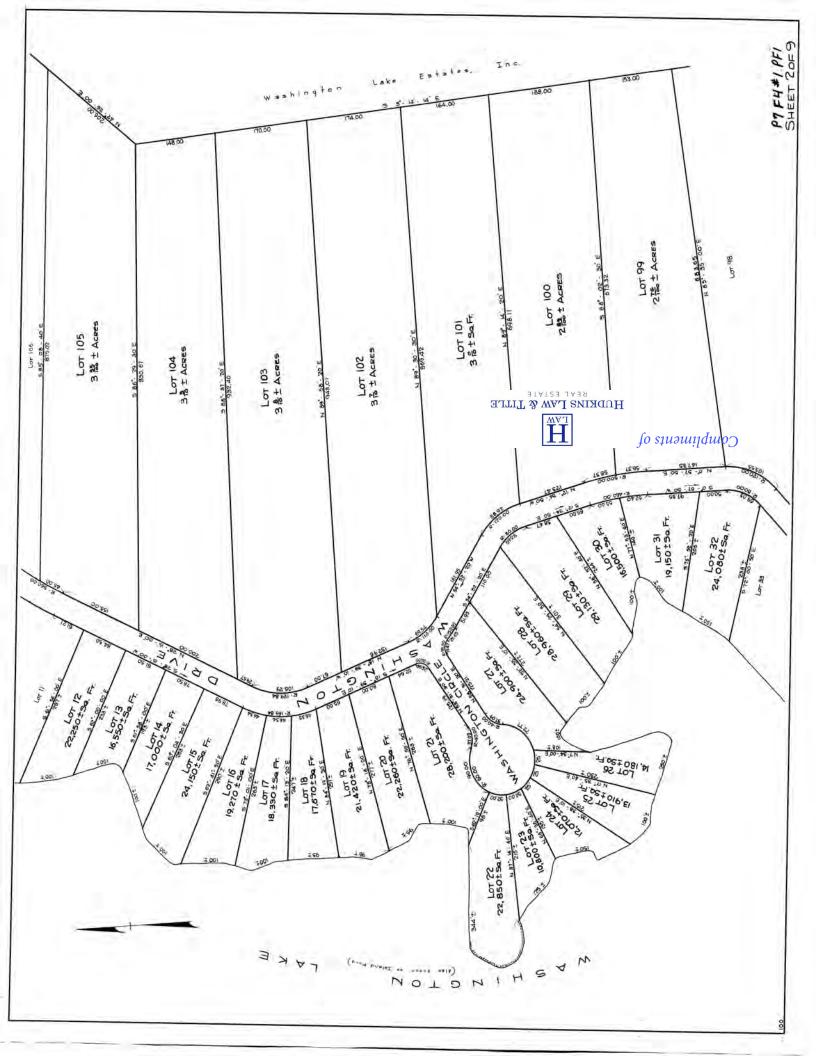

A certain tract or parcel of land with the buildings and improvements thereon, situated in the Town of Washington, Sullivan County, State of New Hampshire, and more particularly described as the Lot designated as #30 and shown on plan entitled "Washington Lake Estates sheet #2, Washington, New Hampshire, dated 1967", and recorded in the Sullivan County Registry of Deeds as Plan #1 Folio #4, Pocket #7.