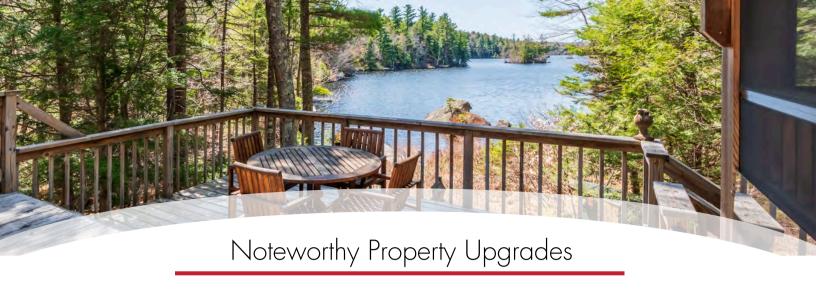

\*answers provided by seller

ohgrp.com

The current owners have made the following notable upgrades and improvements to the home:

- 2005 Complete kitchen renovation
- 2008 Entire home re-sided with cedar shingles
- 2009 New roof installation
- 2013 New sewer line from house to septic tank
- 2014 Screened porch addition
- 2014 Second-floor bathroom renovation
- 2014 New carpeting throughout second floor
- 2017 Stone hearth added in lower level
- 2017 Tool shed constructed under side porch
- 2018 Shed dormer addition
- 2024 Mitsubishi mini-split system installed