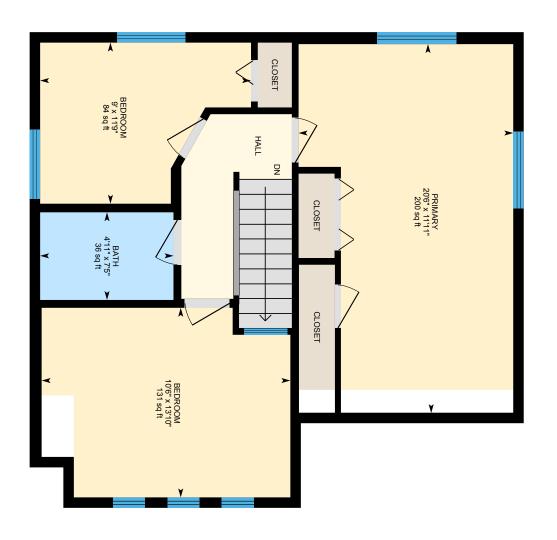

Directions From Goshen, take Route 10 to Route 31 and head towards Washington, Turn left E. Washington Road, turn onto Washington Drive, house will be on the left.

Kitchen 1 7'9" x 14'7" Sunroom B 13'8" x 9'5" Dining Room 1 6'7" x 11'10" **Laundry Room** B 4'11" x 3'5" 18'10" x 26'4" Living Room **Utility Room** B 6'9" x 3'5" Sunroom 13'3" x 11'6" Other B 5'1" x 15'3' Bath - 3/4 7' x 6'9' Primary 20'6" x 11'11" 10'6" x 13'10" Bedroom Bedroom 9' x 11'9" Bath - Full 2 4'11" x 7'5" B 11'7" x 9'10" Bedroom B 18'2" x 21'8" Rec Room

# 625 Washington Dr, Washington, NH

2nd Floor Finished Area 630.00 sq ft
Unfinished Area 32.92 sq ft

PREPARED: 2025/04/24