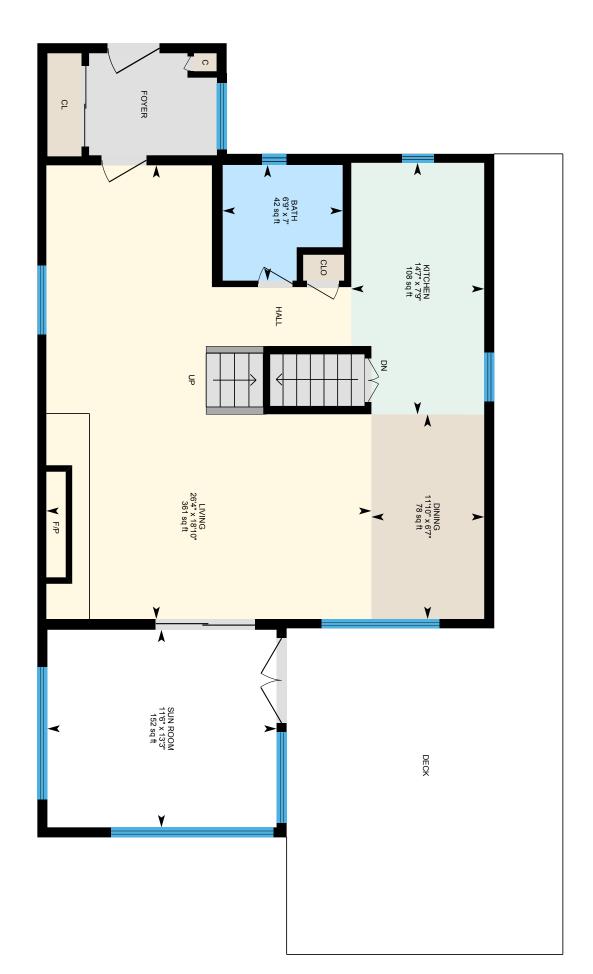

Directions From Goshen, take Route 10 to Route 31 and head towards Washington, Turn left E. Washington Road, turn onto Washington Drive, house will be on the left.

Kitchen 1 7'9" x 14'7" Sunroom B 13'8" x 9'5" Dining Room 1 6'7" x 11'10" **Laundry Room** B 4'11" x 3'5" 18'10" x 26'4" Living Room **Utility Room** B 6'9" x 3'5" Sunroom 13'3" x 11'6" Other B 5'1" x 15'3' Bath - 3/4 7' x 6'9' Primary 20'6" x 11'11" 10'6" x 13'10" Bedroom Bedroom 9' x 11'9" Bath - Full 2 4'11" x 7'5" B 11'7" x 9'10" Bedroom B 18'2" x 21'8" Rec Room

# 625 Washington Dr, Washington, NH

Main Floor Finished Area 803.08 sq ft
Unfinished Area 174.41 sq ft

PREPARED: 2025/04/24

**■** 