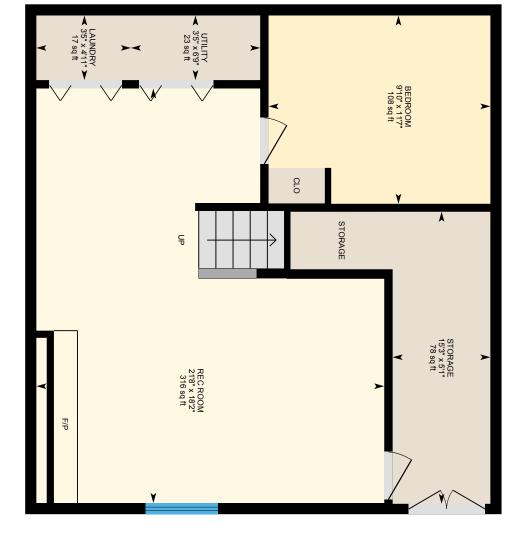

Date - Initial Showings Begin 5/3/2029 Rooms - Total 7 Bedrooms - Total 3 Baths - Total 2 Baths - Full Baths - 3/4

Baths - 1/2 0

Baths - 1/4 0

SqFt-Apx Fin Above Grade 1,433 SqFt-Apx Fin AG Source Measured SgFt-Apx Unfn Above Grade 207 SqFt-Apx Unfn AG Source Measured SqFt-Apx Fin Below Grade 662 SqFt-Apx Fin BG Source Measured SqFt-Apx Unfn Below Grade 156 SqFt-Apx Unfn BG Source Measured SqFt-Apx Total Finished 2,095

Directions From Goshen, take Route 10 to Route 31 and head towards Washington, Turn left E. Washington Road, turn onto Washington Drive, house will be on the left.

Kitchen 1 7'9" x 14'7" Sunroom B 13'8" x 9'5" Dining Room 1 6'7" x 11'10" **Laundry Room** B 4'11" x 3'5" 18'10" x 26'4" Living Room **Utility Room** B 6'9" x 3'5" Sunroom 13'3" x 11'6" Other B 5'1" x 15'3' Bath - 3/4 7' x 6'9' Primary 20'6" x 11'11" 10'6" x 13'10" Bedroom Bedroom 9' x 11'9" Bath - Full 2 4'11" x 7'5" B 11'7" x 9'10" Bedroom B 18'2" x 21'8" Rec Room