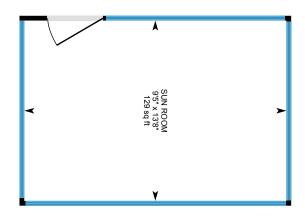

Date - Initial Showings Begin 5/3/2029 Rooms - Total 7 Bedrooms - Total 3 Baths - Total 2 Baths - Full Baths - 3/4

Baths - 1/2 0

Baths - 1/4 0

SqFt-Apx Fin Above Grade 1,433 SqFt-Apx Fin AG Source Measured SgFt-Apx Unfn Above Grade 207 SqFt-Apx Unfn AG Source Measured SqFt-Apx Fin Below Grade 662 SqFt-Apx Fin BG Source Measured SqFt-Apx Unfn Below Grade 156 SqFt-Apx Unfn BG Source Measured SqFt-Apx Total Finished 2,095

Directions From Goshen, take Route 10 to Route 31 and head towards Washington, Turn left E. Washington Road, turn onto Washington Drive, house will be on the left.

Kitchen 1 7'9" x 14'7" Sunroom B 13'8" x 9'5" Dining Room 1 6'7" x 11'10" **Laundry Room** B 4'11" x 3'5" 18'10" x 26'4" Living Room **Utility Room** B 6'9" x 3'5" Sunroom 13'3" x 11'6" Other B 5'1" x 15'3' Bath - 3/4 7' x 6'9' Primary 20'6" x 11'11" 10'6" x 13'10" Bedroom Bedroom 9' x 11'9" Bath - Full 2 4'11" x 7'5" B 11'7" x 9'10" Bedroom B 18'2" x 21'8" Rec Room