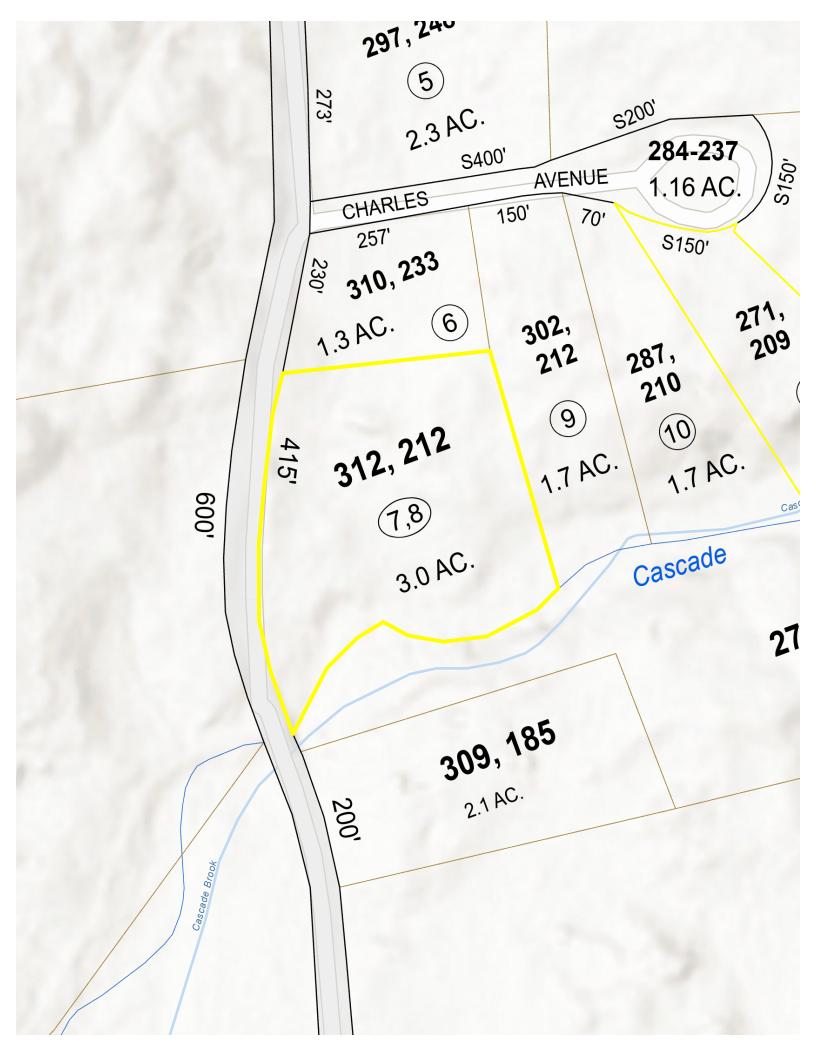

London, not Sutton.

| Kitchen/Living         1         11'6" x 7'10"           Bedroom         1         15'1" x 15'9"           Bath - Full         1         7'3" x 7'4"           Living Room         1         19'2" x 17'7"           Porch         1         11'7" x 15'9" | Map 009<br>Block 312<br>Lot 212<br>SPAN Number<br>Property ID<br>PlanUrbDev                                                                                                                     | DeedRecTy Quit Claim<br>DeedBooK 2292<br>DeedPage 1131<br>TotDeeds<br>Covenants Yes<br>Seasonal No      | SchDistrct Kearsarge Sch Dst SAU #65<br>SchElem Sutton Central School<br>SchMiddle Kearsarge Regional Middle Sch<br>SchHigh Kearsarge Regional HS   |
|------------------------------------------------------------------------------------------------------------------------------------------------------------------------------------------------------------------------------------------------------------|-------------------------------------------------------------------------------------------------------------------------------------------------------------------------------------------------|---------------------------------------------------------------------------------------------------------|-----------------------------------------------------------------------------------------------------------------------------------------------------|
| Appliances Cooktop - Gas, Refrigerator<br>Equipment Smoke Detector<br>Features - Exterior Porch, Porch - Enclosed, Shed<br>Features - Interior Ceiling Fan<br>Flooring Carpet, Laminate, Softwood                                                          | Lot Features Level, Stream,<br>Wooded, Rural<br>Construction Materials Wood<br>Frame<br>Foundation Post/Piers<br>Roof Standing Seam<br>Driveway Dirt<br>Electric 200 Amp, Circuit<br>Breaker(s) | Utilities Gas - LP/Bottle<br>Items Excluded                                                             |                                                                                                                                                     |
| Heating Propane, Direct Vent<br>Cooling None<br>Water Source Dug Well, Private<br>Sewer Leach Field, Metal, Private, Septic                                                                                                                                | Phone Company<br>Electric Company<br>Fuel Company Irving<br>Cable Company<br>Internet Service Provider TDS                                                                                      | Fees - Condo - Mobile<br>Condo Fees<br>Fee<br>Fee Frequency<br>AssnFee2<br>AssnFee3<br>AssnFee3<br>Fee3 | Condo Name<br>Building Number<br>Floor Number<br>Units Per Building<br>LmtComArea<br>SpecAssmt<br>ParkName<br>Mobile Co-Op<br>MobPKApvl<br>MustMove |
|                                                                                                                                                                                                                                                            |                                                                                                                                                                                                 |                                                                                                         | MustMove<br>Mobile Make<br>MobileMod<br>MobileSer#<br>Mobile Anchor                                                                                 |