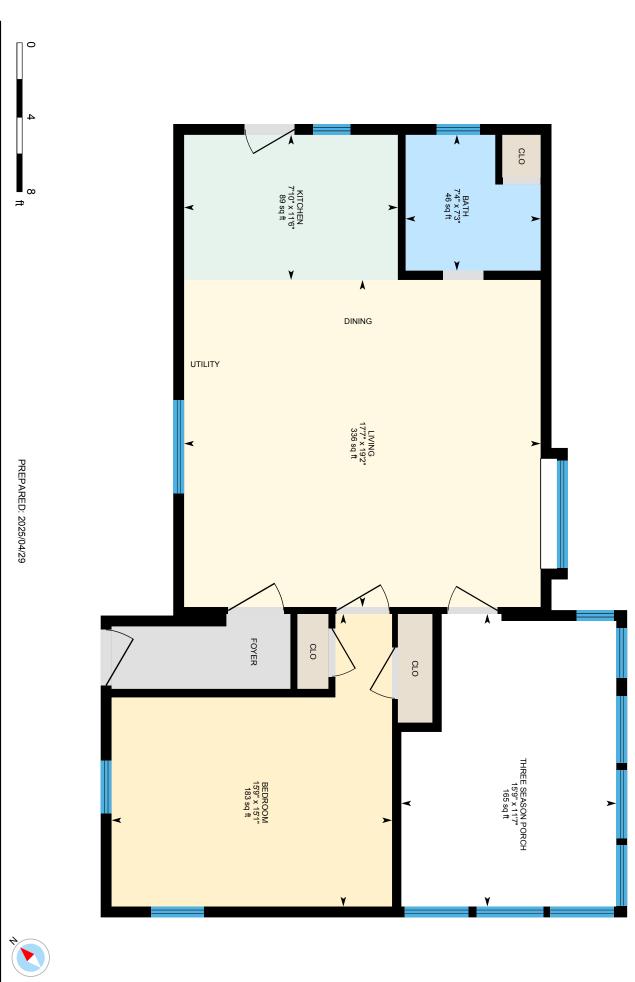

London, not Sutton.

| Kitchen/Living         1         11'6" x 7'10"           Bedroom         1         15'1" x 15'9"           Bath - Full         1         7'3" x 7'4"           Living Room         1         19'2" x 17'7"           Porch         1         11'7" x 15'9" | Map 009<br>Block 312<br>Lot 212<br>SPAN Number<br>Property ID<br>PlanUrbDev                                                                                                                     | DeedRecTy Quit Claim<br>DeedBooK 2292<br>DeedPage 1131<br>TotDeeds<br>Covenants Yes<br>Seasonal No      | SchDistrct Kearsarge Sch Dst SAU #65<br>SchElem Sutton Central School<br>SchMiddle Kearsarge Regional Middle Sch<br>SchHigh Kearsarge Regional HS   |
|------------------------------------------------------------------------------------------------------------------------------------------------------------------------------------------------------------------------------------------------------------|-------------------------------------------------------------------------------------------------------------------------------------------------------------------------------------------------|---------------------------------------------------------------------------------------------------------|-----------------------------------------------------------------------------------------------------------------------------------------------------|
| Appliances Cooktop - Gas, Refrigerator<br>Equipment Smoke Detector<br>Features - Exterior Porch, Porch - Enclosed, Shed<br>Features - Interior Ceiling Fan<br>Flooring Carpet, Laminate, Softwood                                                          | Lot Features Level, Stream,<br>Wooded, Rural<br>Construction Materials Wood<br>Frame<br>Foundation Post/Piers<br>Roof Standing Seam<br>Driveway Dirt<br>Electric 200 Amp, Circuit<br>Breaker(s) | Utilities Gas - LP/Bottle<br>Items Excluded                                                             |                                                                                                                                                     |
| Heating Propane, Direct Vent<br>Cooling None<br>Water Source Dug Well, Private<br>Sewer Leach Field, Metal, Private, Septic                                                                                                                                | Phone Company<br>Electric Company<br>Fuel Company Irving<br>Cable Company<br>Internet Service Provider TDS                                                                                      | Fees - Condo - Mobile<br>Condo Fees<br>Fee<br>Fee Frequency<br>AssnFee2<br>AssnFee3<br>AssnFee3<br>Fee3 | Condo Name<br>Building Number<br>Floor Number<br>Units Per Building<br>LmtComArea<br>SpecAssmt<br>ParkName<br>Mobile Co-Op<br>MobPKApvl<br>MustMove |
|                                                                                                                                                                                                                                                            |                                                                                                                                                                                                 |                                                                                                         | MustMove<br>Mobile Make<br>MobileMod<br>MobileSer#<br>Mobile Anchor                                                                                 |

∎ #

292 Baker Rd, Sutton, NH

Main Floor Finished Area 811.76 sq ft

Unfinished Area 184.16 sq ft