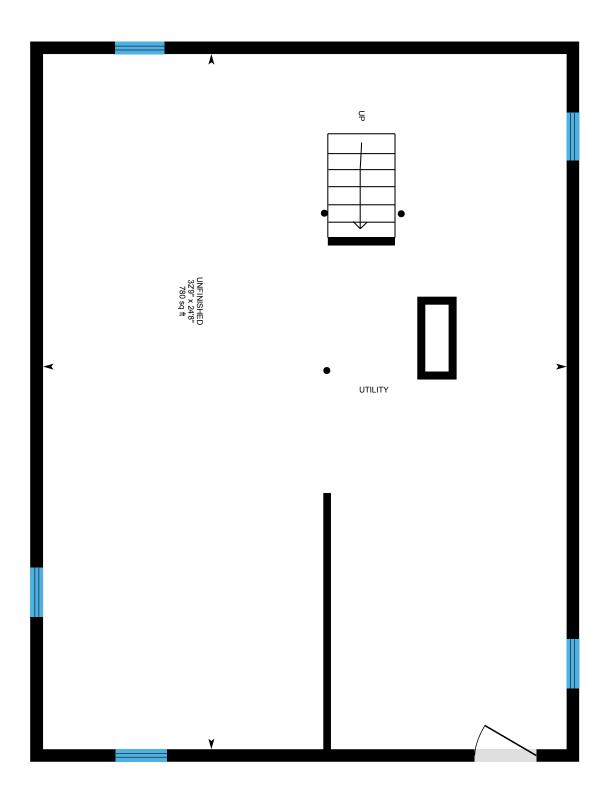

# 223 Cross Rd, Goshen, NH

Main Floor Finished Area 895.44 sq ft

PREPARED: 2025/04/26

BiGUIDE

# 223 Cross Rd, Goshen, NH

2nd Floor Finished Area 561.07 sq ft

PREPARED: 2025/04/26

Basement (Below Grade) Unfinished Area 876.36 sq ft

PREPARED: 2025/04/26

SELLER(S) INITIALS