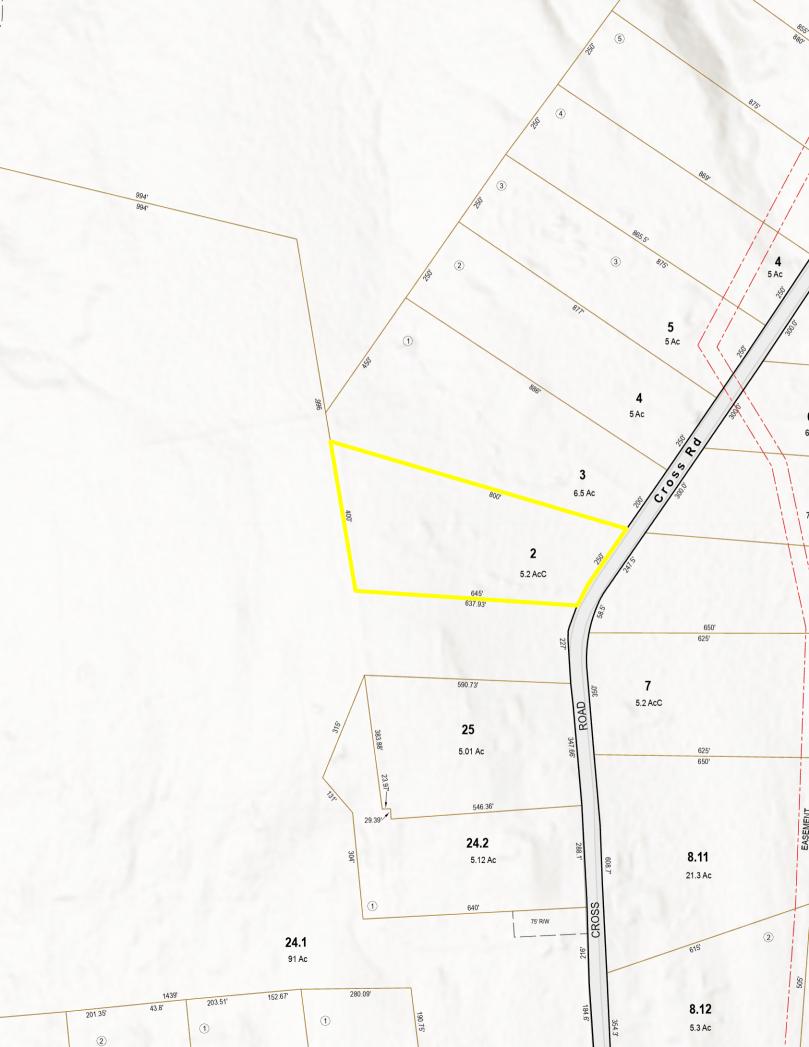

Ceiling, Laundry - 1st Floor Flooring Ceramic Tile, Hardwood

**Heating** Propane, Forced Air, Stove - Wood Cooling None

Water Source Drilled Well, Private

Sewer 1250 Gallon, Leach Field, Private, Septic

Map 206 Block 000 Lot 002 SPAN Number Property ID PlanUrbDev

A certain tract or parcel of land, with the buildings and other improvements thereon, situated in Goshen, County of Sullivan and State of New Hampshire, bounded and described as follows:

Beginning at an iron stake on the west side of Cross Road, so-called; thence Southwesterly along a stone wall and land now or formerly of John Avery six hundred forty-five (645) feet, more or less, to a corner of walls; thence Northwesterly along a stone wall and land now or formerly of Avery four hundred (400) feet, more or less, to an iron stake; thence Easterly along land now or formerly of Jean Murphy, now Jean M. Coe, eight hundred (800) feet, more or less, to an iron stake and the westerly side of Cross Road; thence Southwesterly along the westerly side of said Cross Road two hundred fifty (250) feet, more or less, to the point of beginning.