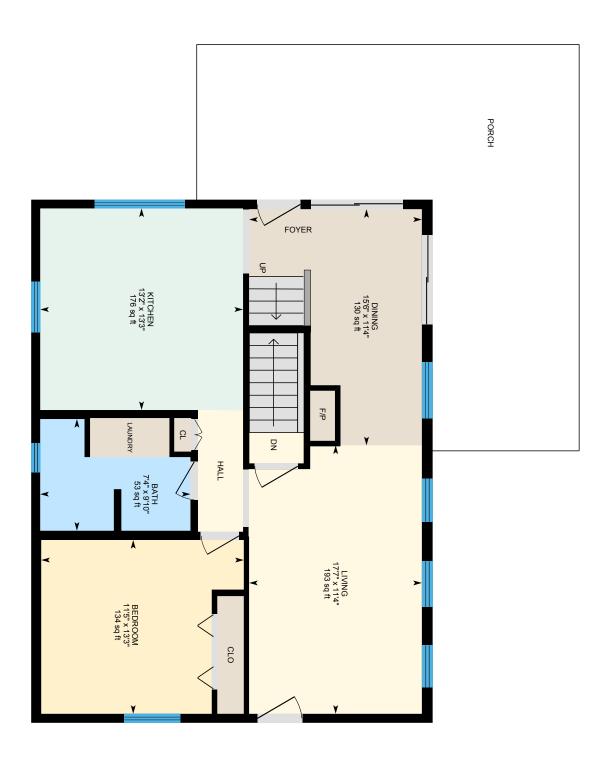

Wonderful opportunity to settle in the charming town of Goshen, just minutes from the beautiful Lake Gunnison, affectionately known as the "Goshen Ocean." This delightful home sits on over 5 acres, offering privacy, while being just a 15-minute drive from Mount Sunapee Resort. This inviting home features 3 bedrooms and 2 bathrooms, providing ample space for comfortable living. On the first floor, the kitchen is a nice spot to entertain guests, a convenient bathroom with laundry facilities and a bedroom make first-floor living a viable option. The living room is generously sized, perfect for relaxation. Off the dining room, step onto the lovely deck, perfect for grilling or enjoying the quiet sounds of nature. On the second level you will find two bedrooms and a bathroom. Off the primary bedroom is a balcony. Just a quick trip away, Gunnison Lake invites you for kayaking, fishing, hiking, or swimming. During winter, enjoy snowshoeing on the scenic 3-mile loop around the lake. A short 15-minute drive takes you to Mount Sunapee Resort and Sunapee State Park, offering an array of fun. Explore local golf courses, lakes, and ponds, perfect for all your outdoor pursuits. 45 minutes to Keene and the Upper Valley for great dining options, breweries, shops and theater. 40 minutes to Keene, 2 hours to Boston, and conveniently located 15 minutes to Newport and 30 minutes to New London for all your necessities.

Remarks - Public Wonderful opportunity to settle in the charmina town of Goshen. iust minutes from the beautiful Lake Gunnison. affectionately known as the "Goshen Ocean." This deliahtful home sits on over 5 acres, offering privacy, while being just a 15-minute drive from Mount Sunapee Resort. This inviting home features 3 bedrooms and 2 bathrooms, providing ample space for comfortable living. On the first floor, the kitchen is a nice spot to entertain quests, a convenient bathroom with laundry facilities and a bedroom make first-floor living a viable option. The living room is generously sized, perfect for relaxation. Off the dining room. step onto the lovely deck. perfect for arilling or enjoying the quiet sounds of nature. On the second level you will find two bedrooms and a bathroom. Off the primary bedroom is a balcony. Just a quick trip awav. Gunnison Lake invites vou for kavakina. fishina. hikina. or swimmina. Durina winter. eniov snowshoeina on the scenic 3-mile loop around the lake. A short 15-minute drive takes vou to Mount Sunapee Resort and Sunapee State Park. offering an array of fun. Explore local golf courses. lakes, and ponds, perfect for all your outdoor pursuits. 45 minutes to Keene and the Upper Valley for great dining options, breweries. shops and theater. 40 minutes to Keene. 2 hours to Boston. and conveniently located 15 minutes to Newport and 30 minutes to New London for all your necessities. \*Delayed showings until the Open House on May 17 from 10:00am - 12:00pm

Directions On Brook Road, coming from Sunapee, turn left onto Cross Road, coming from Goshen, turn right onto Cross Road, Go about 1.1 miles, house will be on the right.

Kitchen 1 13'3" x 13'2" Dining Room 1 11'4" x 15'6" 1 11'4" x 17'7" Living Room 1 13'3" x 11'5" Bedroom Bath - 3/4 1 9'10" x 7'4" Primary 2 13'2" x 17'6" 2 4'11" x 6'8" Bath - 3/4 2 3'11" x 6' Loft Bedroom 2 13'2" x 12'3"

# 223 Cross Rd, Goshen, NH

Main Floor Finished Area 895.44 sq ft

PREPARED: 2025/04/26

BiGUIDE