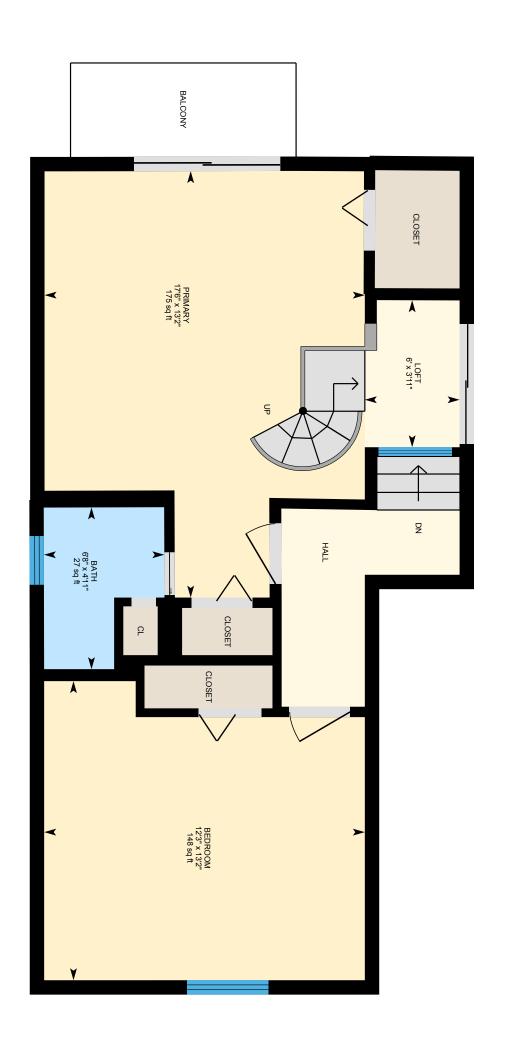

Wonderful opportunity to settle in the charming town of Goshen, just minutes from the beautiful Lake Gunnison, affectionately known as the "Goshen Ocean." This delightful home sits on over 5 acres, offering privacy, while being just a 15-minute drive from Mount Sunapee Resort. This inviting home features 3 bedrooms and 2 bathrooms, providing ample space for comfortable living. On the first floor, the kitchen is a nice spot to entertain guests, a convenient bathroom with laundry facilities and a bedroom make first-floor living a viable option. The living room is generously sized, perfect for relaxation. Off the dining room, step onto the lovely deck, perfect for grilling or enjoying the quiet sounds of nature. On the second level you will find two bedrooms and a bathroom. Off the primary bedroom is a balcony. Just a quick trip away, Gunnison Lake invites you for kayaking, fishing, hiking, or swimming. During winter, enjoy snowshoeing on the scenic 3-mile loop around the lake. A short 15-minute drive takes you to Mount Sunapee Resort and Sunapee State Park, offering an array of fun. Explore local golf courses, lakes, and ponds, perfect for all your outdoor pursuits. 45 minutes to Keene and the Upper Valley for great dining options, breweries, shops and theater. 40 minutes to Keene, 2 hours to Boston, and conveniently located 15 minutes to Newport and 30 minutes to New London for all your necessities.

Remarks - Public Wonderful opportunity to settle in the charmina town of Goshen. iust minutes from the beautiful Lake Gunnison. affectionately known as the "Goshen Ocean." This deliahtful home sits on over 5 acres, offering privacy, while being just a 15-minute drive from Mount Sunapee Resort. This inviting home features 3 bedrooms and 2 bathrooms, providing ample space for comfortable living. On the first floor, the kitchen is a nice spot to entertain quests, a convenient bathroom with laundry facilities and a bedroom make first-floor living a viable option. The living room is generously sized, perfect for relaxation. Off the dining room. step onto the lovely deck. perfect for arilling or enjoying the quiet sounds of nature. On the second level you will find two bedrooms and a bathroom. Off the primary bedroom is a balcony. Just a quick trip awav. Gunnison Lake invites vou for kavakina. fishina. hikina. or swimmina. Durina winter. eniov snowshoeina on the scenic 3-mile loop around the lake. A short 15-minute drive takes vou to Mount Sunapee Resort and Sunapee State Park. offering an array of fun. Explore local golf courses. lakes, and ponds, perfect for all your outdoor pursuits. 45 minutes to Keene and the Upper Valley for great dining options, breweries. shops and theater. 40 minutes to Keene. 2 hours to Boston. and conveniently located 15 minutes to Newport and 30 minutes to New London for all your necessities. \*Delayed showings until the Open House on May 17 from 10:00am - 12:00pm

Directions On Brook Road, coming from Sunapee, turn left onto Cross Road, coming from Goshen, turn right onto Cross Road, Go about 1.1 miles, house will be on the right.

Kitchen 1 13'3" x 13'2" Dining Room 1 11'4" x 15'6" 1 11'4" x 17'7" Living Room 1 13'3" x 11'5" Bedroom Bath - 3/4 1 9'10" x 7'4" Primary 2 13'2" x 17'6" 2 4'11" x 6'8" Bath - 3/4 2 3'11" x 6' Loft Bedroom 2 13'2" x 12'3"

# 223 Cross Rd, Goshen, NH

2nd Floor Finished Area 561.07 sq ft

PREPARED: 2025/04/26

Basement (Below Grade) Unfinished Area 876.36 sq ft

PREPARED: 2025/04/26

SELLER(S) INITIALS