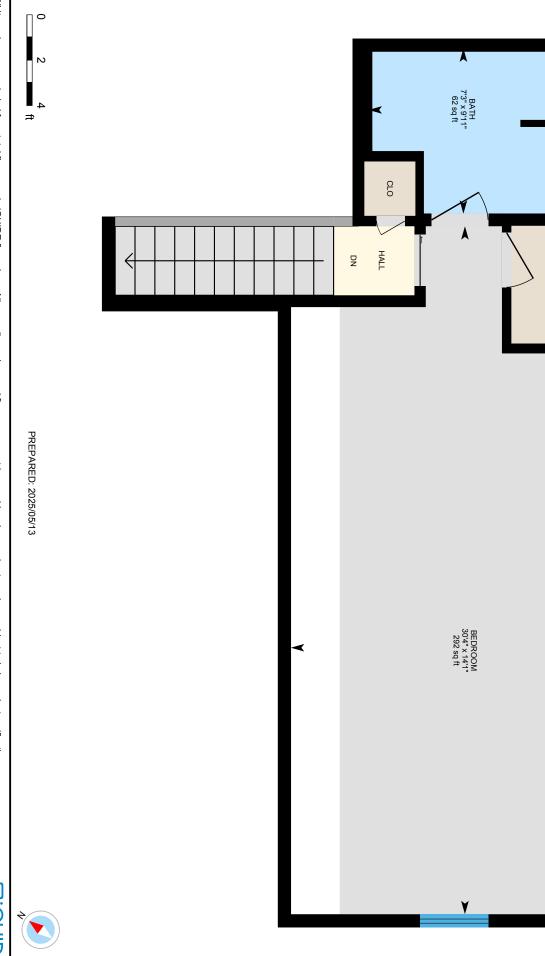

# 557 Seamans Road, New London, NH

2nd Floor Finished Area 475.36 sq ft

Unfinished Area 117.11 sq ft

>

≻

CLOSET

557 Seamans Road, New London, NH

Basement (Below Grade) Unfinished Area 2161.60 sq ft