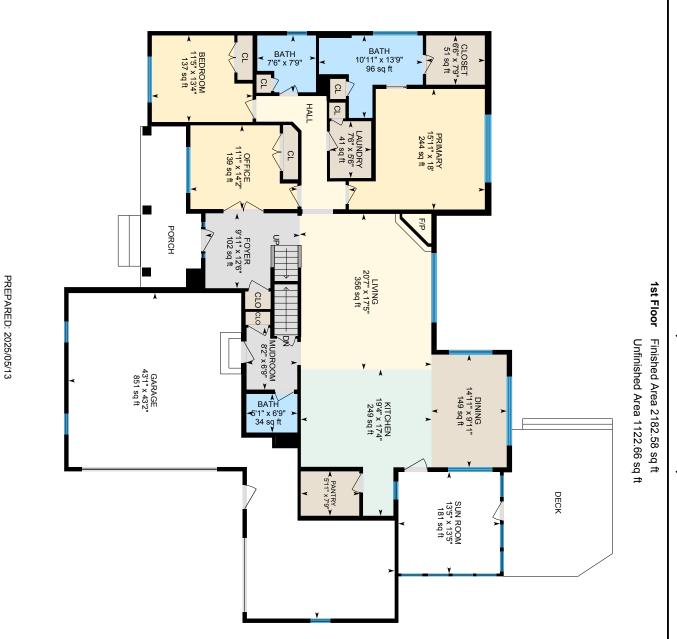

# 557 Seamans Road

New London, NH

Just Listed

Contemporary style home that has been meticulously maintianed and is well suited for today's lifestyle. You'll enjoy the open-concept floor plan with gorgeous kitchen, including high end appliances, granite countertops and ceiling height cabinets. Just off of the kitchen is a bar and large pantry as well as a powder room. The adjacent dining room and living room, with gas fireplace, have views of the back yard. There is also a screened porch, deck and patio for outside dining and entertaining. The main level also includes a primary suite with walk-in closet and luxury bathroom with dual sinks and a beautiful tiled shower, perfect for first-level living. Two additional bedrooms (one currently used as an office), a full bathroom and laundry room are also on the main level. Upstairs is a large bonus room or bedroom and 3/4 bathroom. Plenty of room for parking in the attached 3-bay garage. Close to the center of New London for local dining, shopping, cafes, summer theater and amenities. Near Pleasant Lake for summer fun and the Lake Sunapee Country Club and other golf courses. Only 30 minutes to Concord and Hanover for more dining options and entertainment. 90 minutes to Boston for a fun day trip or weekend away.

Remarks - Public Contemporary style home that has been meticulously maintianed and is well suited for today's lifestyle. You'll eniov the open-concept floor plan with agraeous kitchen, including high end appliances. aranite countertops and ceiling height cabinets. Just off of the kitchen is a bar and large pantry as well as a powder room. The adjacent dining room and living room, with gas fireplace, have views of the back vard. There is also a screened porch. deck and patio for outside dining and entertaining. The main level also includes a primary suite with walk-in closet and luxury bathroom with dual sinks and a beautiful tiled shower. perfect for first-level living. Two additional bedrooms (one currently used as an office). a full bathroom and laundry room are also on the main level. Upstairs is a large bonus room or bedroom and 3/4 bathroom. Plentv of room for parking in the attached 3-bav garage. Close to the center of New London for local dining, shopping, cafes, summer theater and amenities. Near Pleasant Lake for summer fun and the Lake Sunapee Country Club and other aolf courses. Only 30 minutes to Concord and Hanover for more dinina options and entertainment. 90 minutes to Boston for a fun dav trip or weekend away. \*Showinas beain at the open house on Friday. May 16th. from 4:00 pm - 6:00 pm. Second open house on Saturday. May 17th. from 10:00 pm - 1:00 pm. Directions From Main Street. New London to Seamans Road. The house will be on vour left. From Route 11 (Andover Road) to Seamans Road. The house will be on vour right.

| Kitchen         1         17'4" x 19'4"         Bath - 1/2         1         6'9" x 5'1"           Dining Room         1         9'11" x 14'11"         Bedroom         2         30'4" x 14'1"           Living Room         1         17'5" x 20'7"         Bath - 3/4         2         7'3" x 9'11"           Primary BR         1         18' x 15'11"         Bath - 3/4         2         7'3" x 9'11"           Bath - 3/4         1         13'9" x 10'11"         13'4" x 11'5"         5         5           Bath - Full         1         7'9" x 7'6"         Office/Study         1         14'2" x 11'1" | Map 097<br>Block 000<br>Lot 003<br>SPAN Number<br>Property ID<br>PlanUrbDev                                                                     | DeedRecTy Warranty<br>DeedBooK 3637<br>DeedPage 1579<br>TotDeeds<br>Covenants Yes<br>Seasonal No                | SchDistrct Kearsarge Sch Dst SAU #65<br>SchElem Kearsarge Elem New London<br>SchMiddle Kearsarge Regional Middle Sch<br>SchHigh Kearsarge Regional HS              |
|------------------------------------------------------------------------------------------------------------------------------------------------------------------------------------------------------------------------------------------------------------------------------------------------------------------------------------------------------------------------------------------------------------------------------------------------------------------------------------------------------------------------------------------------------------------------------------------------------------------------|-------------------------------------------------------------------------------------------------------------------------------------------------|-----------------------------------------------------------------------------------------------------------------|--------------------------------------------------------------------------------------------------------------------------------------------------------------------|
| Foyer       1       12'6" x 9'11"         Mudroom       1       6'9" x 8'2"         Laundry Room       1       5'6" x 7'6"         Appliances       Dishwasher, Range Hood, Microwave, Range - Gas, Refrigerator         Equipment       Smoke Detector, Generator - Standby         Features - Exterior       Deck, Patio, Porch - Covered, Porch - Screened         Features - Interior       Ceiling Fan, Fireplace - Gas, Fireplaces - 1, Kitchen                                                                                                                                                                  |                                                                                                                                                 | Utilities Phone, Cable, Gas - LP/Bottle,<br>Items Excluded                                                      |                                                                                                                                                                    |
| Island, Laundry Hook-ups, Primary BR w/ BA, Vaulted Ceiling, Walk-in<br>Closet, Walk-in Pantry, Laundry - 1st Floor<br>Flooring Carpet, Ceramic Tile, Hardwood<br>Heating Propane, Forced Air, Hot Air, Multi Zone<br>Cooling Central AC, Multi Zone<br>Water Source Drilled Well, Private<br>Sewer 1250 Gallon, Concrete, Leach Field, Private, Septic                                                                                                                                                                                                                                                                | Phone Company TDS<br>Electric Company Eversource<br>Fuel Company Johnny Prescott &<br>Son<br>Cable Company TDS<br>Internet Service Provider TDS | Fees - Condo - Mobile<br>Condo Fees<br>Fee<br>Fee Frequency<br>AssnFee2<br>AsnFee2Frq<br>AssnFee3<br>AsnFee3Frq | Condo Name<br>Building Number<br>Floor Number<br>Units Per Building<br>LmtComArea<br>SpecAssmt<br>ParkName<br>Mobile Co-Op<br>MobPkApvl<br>MustMove<br>Mobile Make |
|                                                                                                                                                                                                                                                                                                                                                                                                                                                                                                                                                                                                                        |                                                                                                                                                 |                                                                                                                 | MobileMod<br>MobileSer#<br>Mobile Anchor                                                                                                                           |