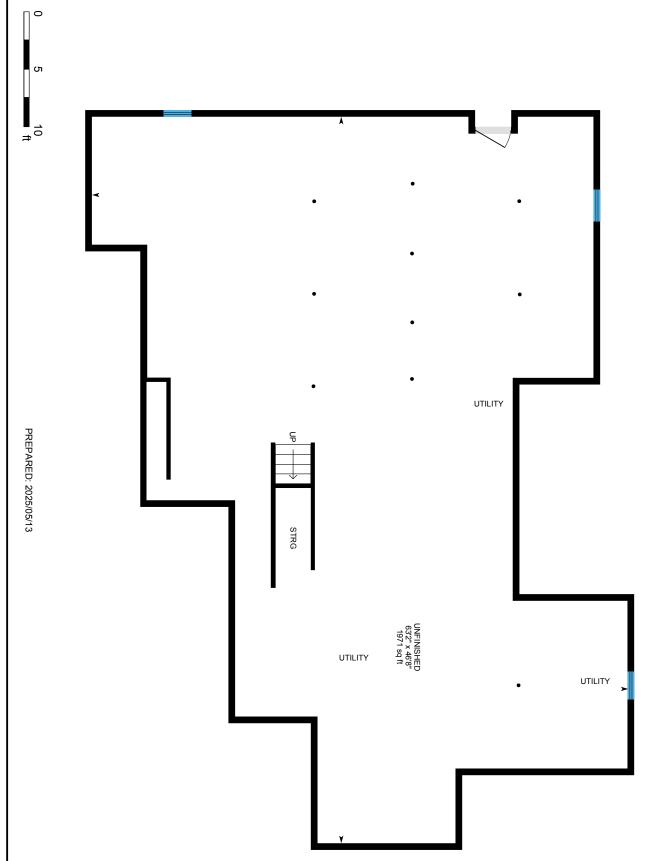

# 557 Seamans Road, New London, NH

2nd Floor Finished Area 475.36 sq ft

Unfinished Area 117.11 sq ft

>

≻

CLOSET

557 Seamans Road, New London, NH

Basement (Below Grade) Unfinished Area 2161.60 sq ft