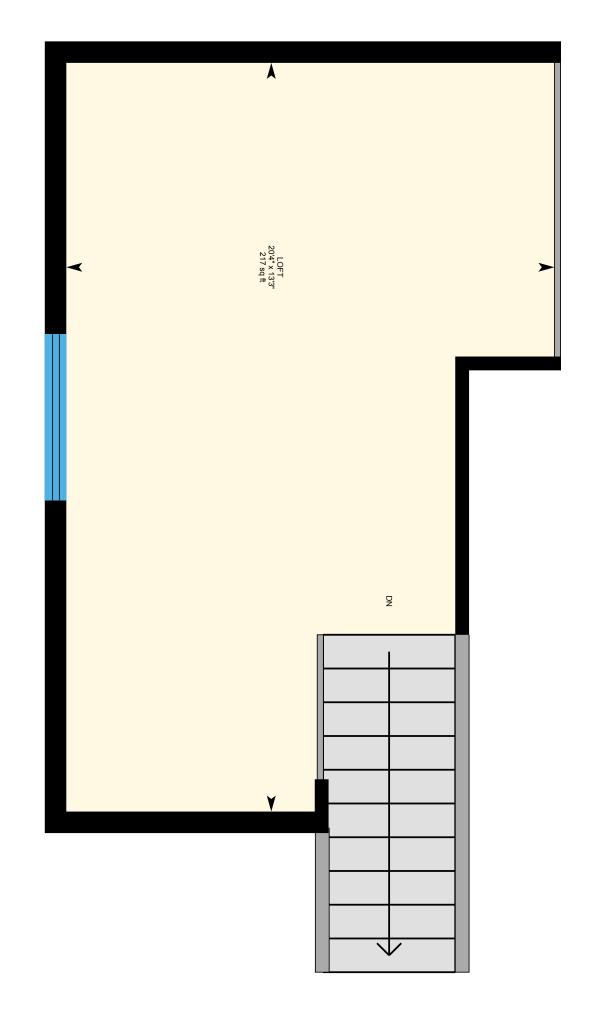

Directions Barton Whitney Road is midway between Newport and Claremont - off of NH Route 103. #45 is the first driveway on your right. GPS works great.

| Kitchen     |            | 12'11" x 11'3"  |                | B 13' x 30'6"        |
|-------------|------------|-----------------|----------------|----------------------|
| Dining Roor | <b>n</b> 1 | 14' x 11'7"     | Workshop       | B 15' x 23'8"        |
| Living Roon | n 1        | 16'4" x 23'8"   |                |                      |
| Family Rooi | m 1        | 16'8" x 20'1"   |                |                      |
| Primary BR  | 1          | 35' x 11'4"     |                |                      |
| Bath - Full | 1          | 10'2" x 15'1"   |                |                      |
| Bath - 1/2  | 1          | 6'5" x 4'6"     |                |                      |
| Loft        | 2          | 13'3" x 20'4"   |                |                      |
| Bedroom     | В          | 16'9" x 10'     |                |                      |
| Bedroom     | В          | 16'8" x 10'1"   |                |                      |
| Bath - Full | В          | 8'1" x 12'4"    |                |                      |
| Appliances  | Dishwa     | sher, Dryer, Mi | crowave, Range | - Gas, Refrigerator, |

**Main Floor** Finished Area 1938.69 sq ft
Unfinished Area 876.15 sq ft

PREPARED: 2025/05/22

2nd Floor Finished Area 292.94 sq ft

PREPARED: 2025/05/22

Basement (Below Grade) Finished Area 1265.23 sq ft
Unfinished Area 413.01 sq ft

PREPARED: 2025/05/22

回iGUIDE

Garage Loft Unfinished Area 659.51 sq ft

PREPARED: 2025/05/22

SELLER(S) INITIALS