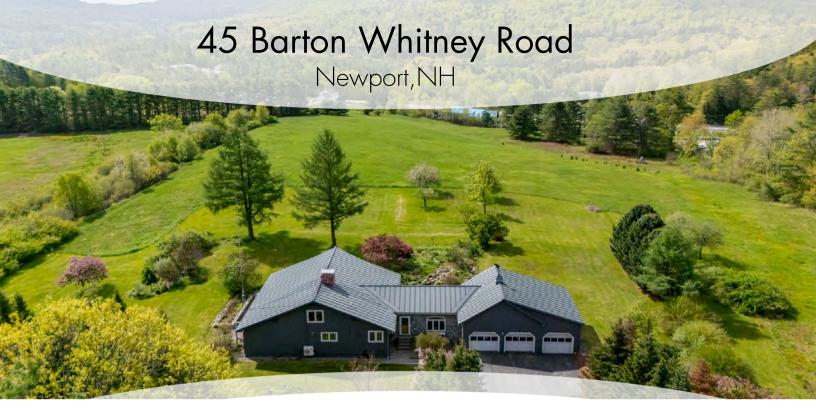

Just Listed

Discover your private sanctuary nestled on over 28 acres. This expansive property invites you to bring your horses, sheep, or goats to roam the open fields. Experience the simplicity of an open-concept layout that offers first-floor living. The home features vaulted ceilings and solid log walls, with views from every window. Curl up with a book and listen to the sounds of birds and the waterfall in the backyard koi pond. The first floor has a glorious sunroom opening to a light-filled kitchen and large living area. Admire the wood beams and the soaring brick fireplace that add warmth to the space. The spacious primary suite is a private retreat with stunning views of Mount Sunapee. The lower level offers two bedrooms and a full bath as well as a workshop. The attached three-bay garage with unfinished space above provides storage or possibly more living space. Additionally, a barn is available, perfect for housing animals or storing equipment. The property is conveniently located minutes from Mount Sunapee Resort and Lake Sunapee and within walking distance of the Sugar River Rail Trail where you can go out on a horseback ride, a walk or ATV'ing. Situated between Newport and Claremont, with access to shops, restaurants and essentials. Easy access to I-91 for commuting to the Upper Valley. Stop dreaming and start living in this exceptional property, where every day offers a chance to enjoy New England living at its best!

Date - Initial Showings Begin 5/31/2025

Remarks - Public Discover your private sanctuary nestled on over 28 acres. This expansive property invites you to bring your horses, sheep, or goats to roam the open fields. Experience the simplicity of an open -concept layout that offers first-floor living. The home features yaulted ceilings and solid log walls, with views from every window. Curl up with a book and listen to the sounds of birds and the waterfall in the backvard koi pond. The first floor has a glorious sunroom opening to a light-filled kitchen and large living area. Admire the wood beams and the soaring brick fireplace that add warmth to the space. The spacious orimary suite is a private retreat with stunning views of Mount Sunapee. The lower level offers two bedrooms and a full bath as well as a workshop. The attached three-bay garage with unfinished space above provides storage or possibly more living space. Additionally, a barn is available, perfect for housing animals or storing equipment. The property is conveniently located minutes from Mount Sunapee Resort and Lake Sunapee and within walking distance of the Sugar River Rail Trail where you can go out on a horseback ride. a walk or ATV'ing. Situated between Newport and Claremont. with access to shops, restaurants and essentials. Easy access to I-91 for commuting to the Upper Valley. Stop dreaming and start living in this exceptional property, where every day offers a chance to enjoy New England living at its best! \*Showings begin at the open house on 5/31/25 from 10-1