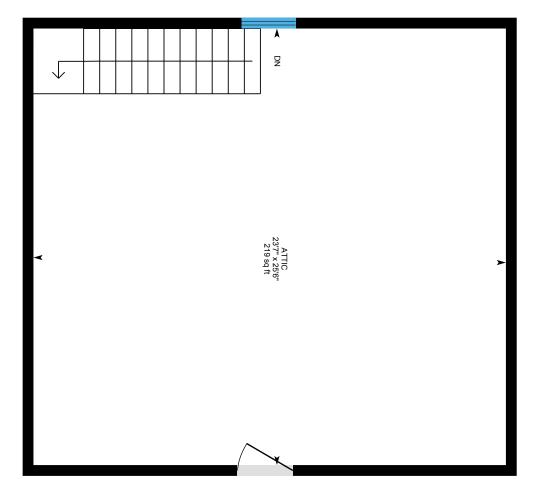

**Main Floor** Finished Area 1938.69 sq ft
Unfinished Area 876.15 sq ft

PREPARED: 2025/05/22

2nd Floor Finished Area 292.94 sq ft

PREPARED: 2025/05/22

Basement (Below Grade) Finished Area 1265.23 sq ft
Unfinished Area 413.01 sq ft

PREPARED: 2025/05/22

回iGUIDE

Garage Loft Unfinished Area 659.51 sq ft

PREPARED: 2025/05/22

SELLER(S) INITIALS