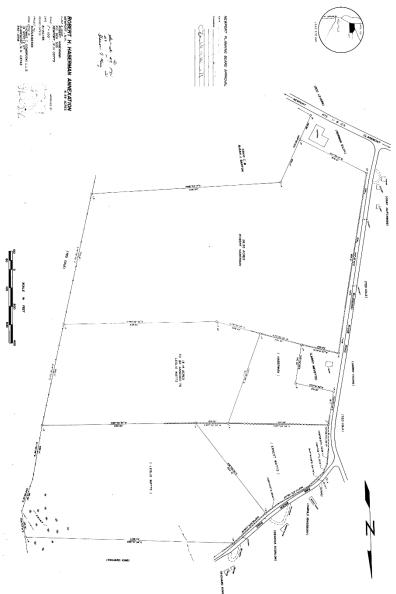

Tax Annual Amount \$13,902.00 Tax Year 2024 Tax Year Notes Owned Land Lot Size Acres 28.55 Lot - Sqft 1,243,638 **Common Land Acres** Garage Yes Basement Yes

Basement Access Type Interior

Rooms - Total 8 Bedrooms - Total 3 Baths - Total 3 Baths - Full 2 Baths - 3/4 0 Baths - 1/2 Baths - 1/4 0 SqFt-Apx Fin Above Grade 2,231

Road Frontage Yes Road Frontage Type Paved, Public Road Frontage Length 993

Waterfront Property Water Body Access Water Body Name Water Body Type WaterFrRit Water Body Restrictions ROW - Parcel Access ROW - Length ROW - Width **ROW** to other Parcel Flood Zone No Timeshare/Fract. Ownrshp No T/F Ownership Amount T/F Ownership Type
Foreclosed/Bank-Owned/REO No Days On Market 0 Auction No Current Use Land Gains

Lot Features Country Setting, Field/Pasture, Landscaped, Level, Major Road Frontage, Mountain View, Open, Trail/Near Trail, View, Wooded Construction Materials Wood

Frame, Cedar Exterior Foundation Poured Concrete Roof Standing Seam **Driveway** Paved Electric 200 Amp, Circuit