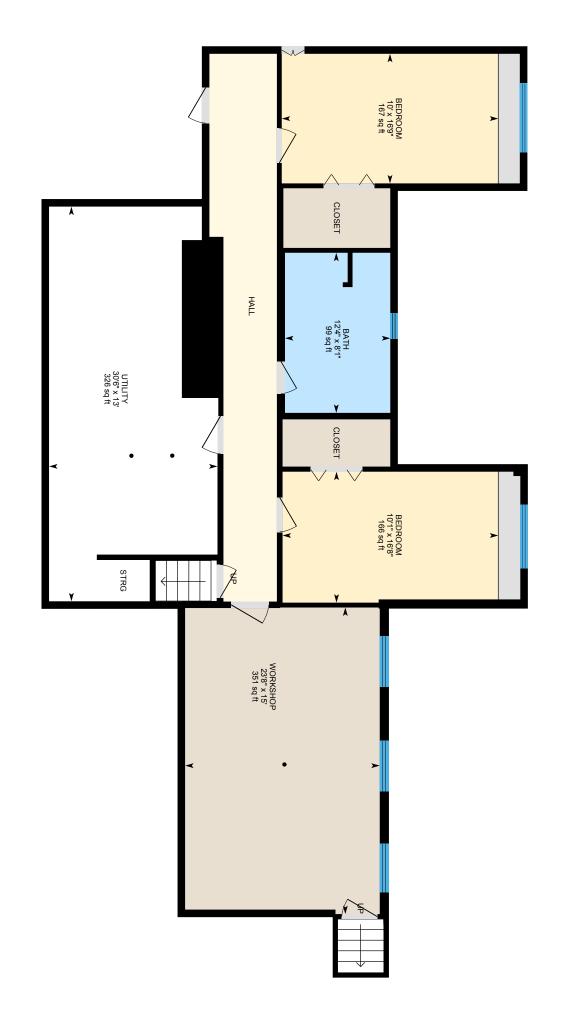

Directions Barton Whitney Road is midway between Newport and Claremont - off of NH Route 103. #45 is the first driveway on your right. GPS works great.

| Kitchen     |            | 12'11" x 11'3"  |                | B 13' x 30'6"        |
|-------------|------------|-----------------|----------------|----------------------|
| Dining Roor | <b>n</b> 1 | 14' x 11'7"     | Workshop       | B 15' x 23'8"        |
| Living Roon | n 1        | 16'4" x 23'8"   |                |                      |
| Family Rooi | m 1        | 16'8" x 20'1"   |                |                      |
| Primary BR  | 1          | 35' x 11'4"     |                |                      |
| Bath - Full | 1          | 10'2" x 15'1"   |                |                      |
| Bath - 1/2  | 1          | 6'5" x 4'6"     |                |                      |
| Loft        | 2          | 13'3" x 20'4"   |                |                      |
| Bedroom     | В          | 16'9" x 10'     |                |                      |
| Bedroom     | В          | 16'8" x 10'1"   |                |                      |
| Bath - Full | В          | 8'1" x 12'4"    |                |                      |
| Appliances  | Dishwa     | sher, Dryer, Mi | crowave, Range | - Gas, Refrigerator, |

**Main Floor** Finished Area 1938.69 sq ft
Unfinished Area 876.15 sq ft

PREPARED: 2025/05/22

2nd Floor Finished Area 292.94 sq ft

PREPARED: 2025/05/22

Basement (Below Grade) Finished Area 1265.23 sq ft
Unfinished Area 413.01 sq ft