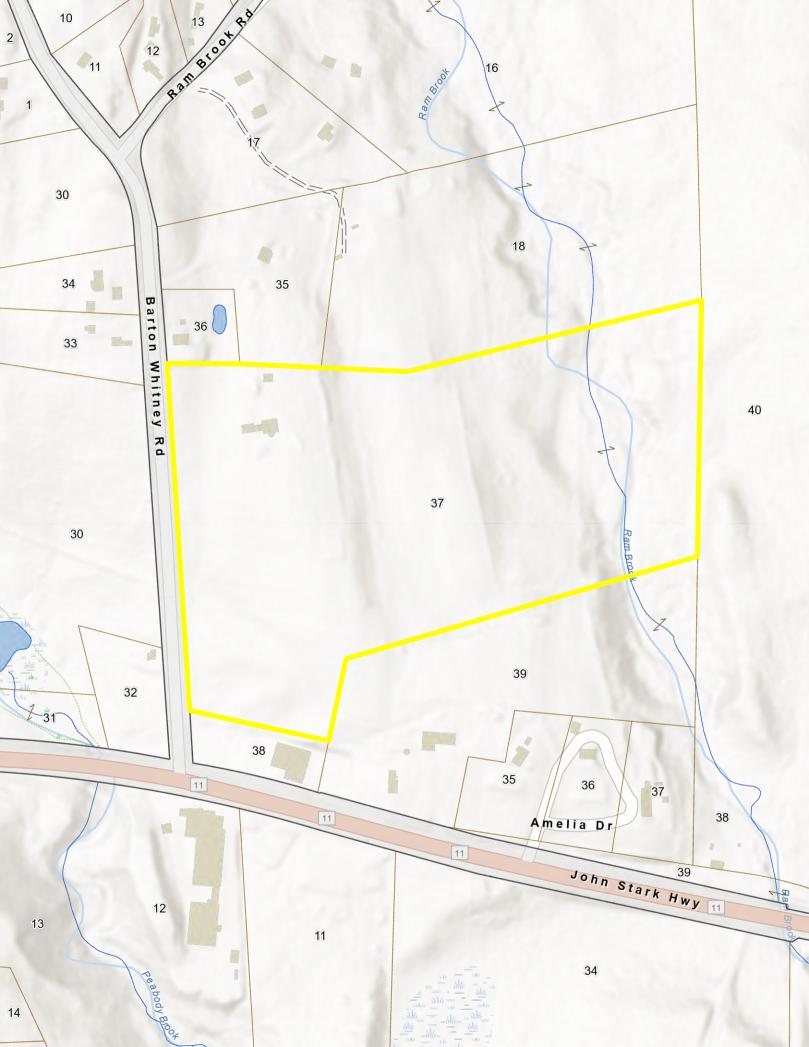

Tax Annual Amount \$13,902.00 Tax Year 2024 Tax Year Notes Owned Land Lot Size Acres 28.55 Lot - Sqft 1,243,638 **Common Land Acres** Garage Yes Basement Yes

Basement Access Type Interior

Rooms - Total 8 Bedrooms - Total 3 Baths - Total 3 Baths - Full 2 Baths - 3/4 0 Baths - 1/2 Baths - 1/4 0 SqFt-Apx Fin Above Grade 2,231

Road Frontage Yes Road Frontage Type Paved, Public Road Frontage Length 993

Waterfront Property Water Body Access Water Body Name Water Body Type WaterFrRit Water Body Restrictions ROW - Parcel Access ROW - Length ROW - Width **ROW** to other Parcel Flood Zone No Timeshare/Fract. Ownrshp No T/F Ownership Amount T/F Ownership Type
Foreclosed/Bank-Owned/REO No Days On Market 0 Auction No Current Use Land Gains

Lot Features Country Setting, Field/Pasture, Landscaped, Level, Major Road Frontage, Mountain View, Open, Trail/Near Trail, View, Wooded Construction Materials Wood

Frame, Cedar Exterior Foundation Poured Concrete Roof Standing Seam **Driveway** Paved Electric 200 Amp, Circuit