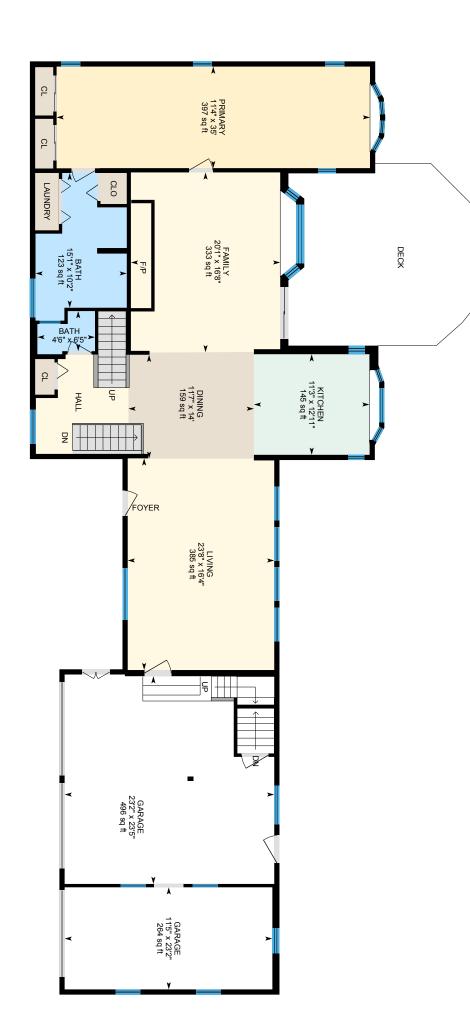

Directions Barton Whitney Road is midway between Newport and Claremont - off of NH Route 103. #45 is the first driveway on your right. GPS works great.

| Kitchen     |            | 12'11" x 11'3"  |                | B 13' x 30'6"        |
|-------------|------------|-----------------|----------------|----------------------|
| Dining Roor | <b>n</b> 1 | 14' x 11'7"     | Workshop       | B 15' x 23'8"        |
| Living Roon | n 1        | 16'4" x 23'8"   |                |                      |
| Family Rooi | m 1        | 16'8" x 20'1"   |                |                      |
| Primary BR  | 1          | 35' x 11'4"     |                |                      |
| Bath - Full | 1          | 10'2" x 15'1"   |                |                      |
| Bath - 1/2  | 1          | 6'5" x 4'6"     |                |                      |
| Loft        | 2          | 13'3" x 20'4"   |                |                      |
| Bedroom     | В          | 16'9" x 10'     |                |                      |
| Bedroom     | В          | 16'8" x 10'1"   |                |                      |
| Bath - Full | В          | 8'1" x 12'4"    |                |                      |
| Appliances  | Dishwa     | sher, Dryer, Mi | crowave, Range | - Gas, Refrigerator, |

**Main Floor** Finished Area 1938.69 sq ft
Unfinished Area 876.15 sq ft

PREPARED: 2025/05/22

2nd Floor Finished Area 292.94 sq ft

PREPARED: 2025/05/22

Basement (Below Grade) Finished Area 1265.23 sq ft
Unfinished Area 413.01 sq ft

PREPARED: 2025/05/22

回iGUIDE

Garage Loft Unfinished Area 659.51 sq ft

PREPARED: 2025/05/22

SELLER(S) INITIALS