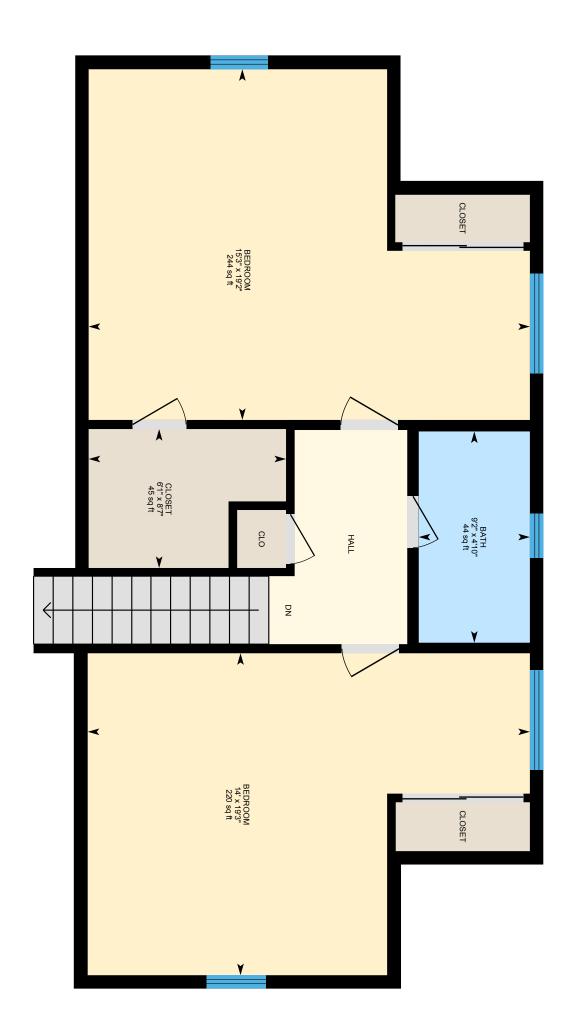

# 51 Carter Rd, New London, NH

Main Floor Finished Area 2038.62 sq ft

Unfinished Area 714.36 sq ft

PREPARED: 2025/05/31

BiGUIDE

# 51 Carter Rd, New London, NH

2nd Floor Finished Area 766.64 sq ft

PREPARED: 2025/05/31

PREPARED: 2025/05/31

SELLER(S) INITIALS