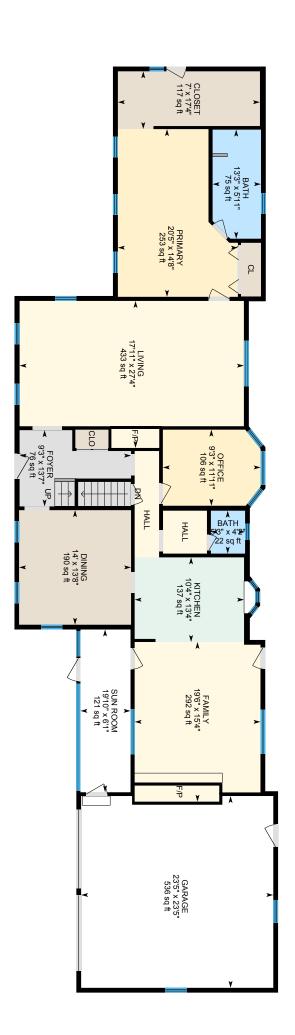

**Directions** Off Burpee Hill Road. turn onto Carter Road. House will be the first house on the left.

2 19'3" x 14'

2 4'10" x 9'2"

B 12'7" x 31'

B 11'7" x 6'10'

Kitchen 1 13'4" x 10'4" Bedroom 1 13'8" x 14' 1 27'4" x 17'11" Dining Room Bath - Full Living Room **Rec Room** 1 14'8" x 20'5" Primary BR **Laundry Room** 5'11" x 13'3" Bath - 3/4 Family Room 1 15'4" x 19'6" Office/Study 11'11" x 9'3" Bath - 1/2 1 4'2" x 5'3" 1 6'1" x 19'10" Sunroom 1 13'7" x 9'3' Foyer 2 19'2" x 15'3" Bedroom

# 51 Carter Rd, New London, NH

Main Floor Finished Area 2038.62 sq ft

Unfinished Area 714.36 sq ft

PREPARED: 2025/05/31

BiGUIDE

# 51 Carter Rd, New London, NH

2nd Floor Finished Area 766.64 sq ft

PREPARED: 2025/05/31

PREPARED: 2025/05/31

SELLER(S) INITIALS