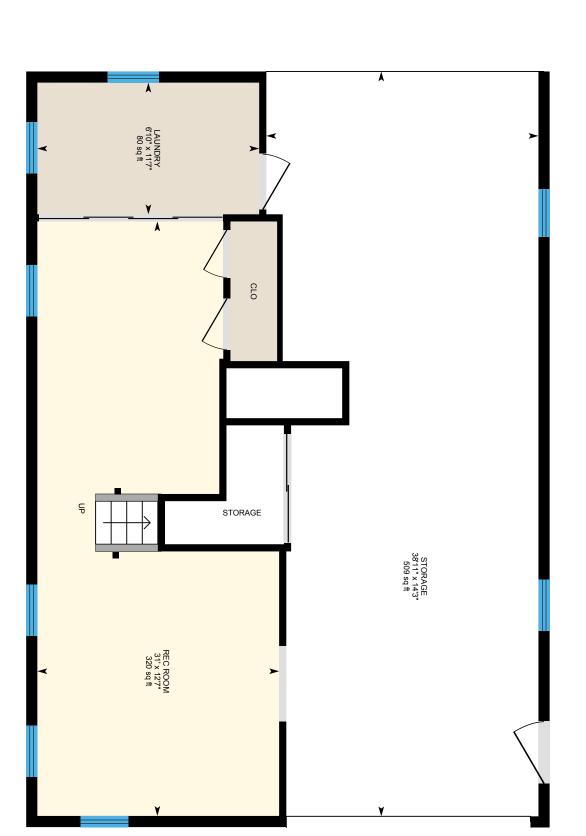

# 51 Carter Rd, New London, NH

Main Floor Finished Area 2038.62 sq ft

Unfinished Area 714.36 sq ft

PREPARED: 2025/05/31

BiGUIDE