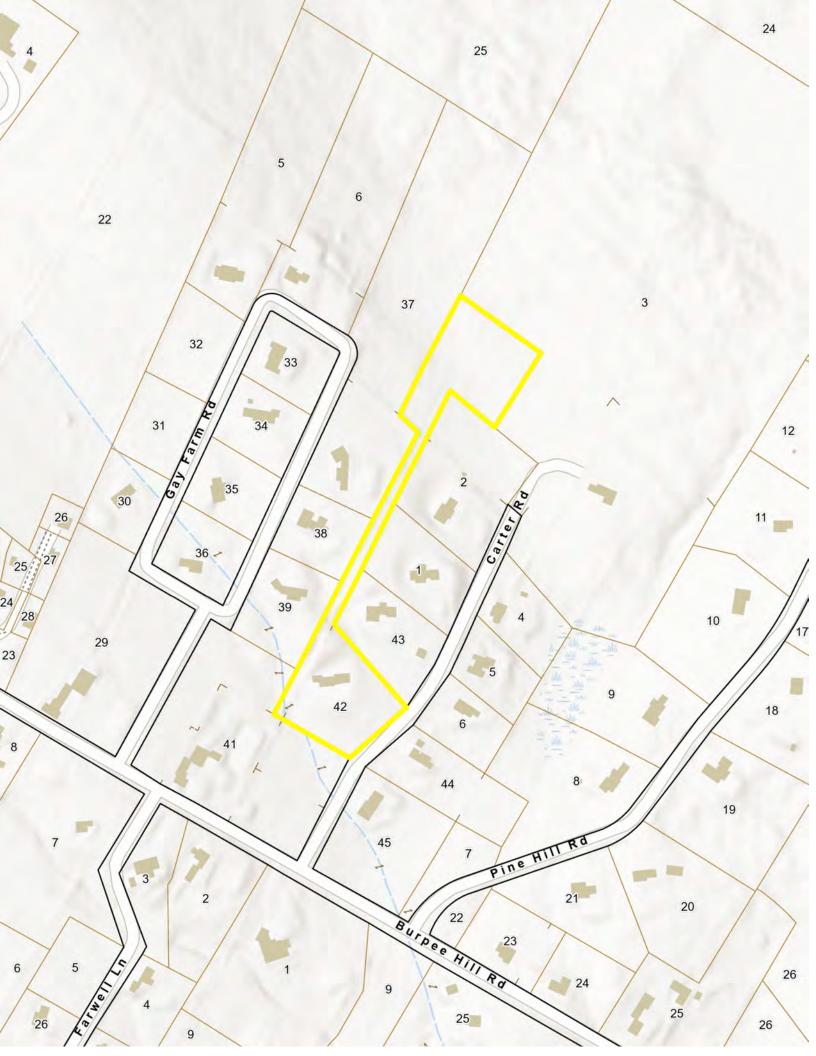

**Directions** Off Burpee Hill Road. turn onto Carter Road. House will be the first house on the left.

2 19'3" x 14'

2 4'10" x 9'2"

B 12'7" x 31'

B 11'7" x 6'10'

Kitchen 1 13'4" x 10'4" Bedroom 1 13'8" x 14' 1 27'4" x 17'11" Dining Room Bath - Full Living Room **Rec Room** 1 14'8" x 20'5" Primary BR **Laundry Room** 5'11" x 13'3" Bath - 3/4 Family Room 1 15'4" x 19'6" Office/Study 11'11" x 9'3" Bath - 1/2 1 4'2" x 5'3" 1 6'1" x 19'10" Sunroom 1 13'7" x 9'3' Foyer 2 19'2" x 15'3" Bedroom

**Map** 070 Block 000 Lot 042 SPAN Number Property ID PlanUrbDev

Lot Features Country Setting, Landscaped, Level, View Construction Materials Wood rame, Cedar Exterior, Shingle Siding, Wood Siding Foundation Concrete Roof Shingle - Architectural Driveway Paved Electric 200 Amp, Circuit