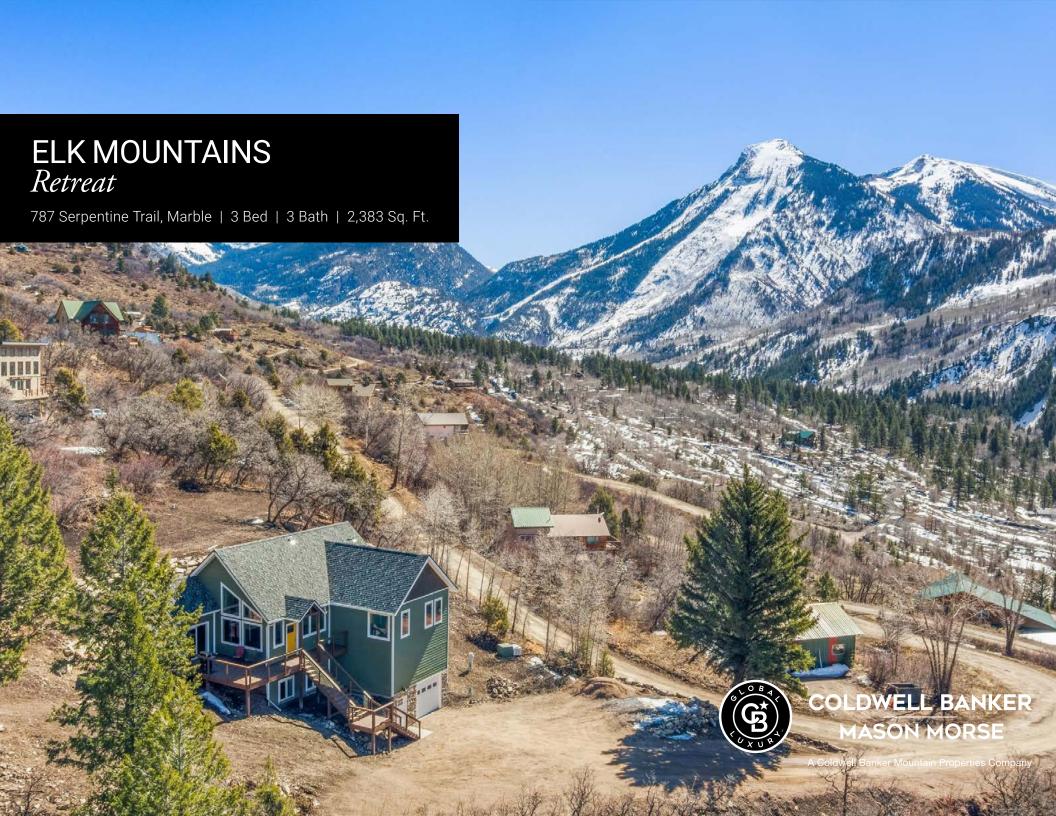

## COLORADO DREAM HOME WHERE LUXURY MEETS NATURE

Experience the ultimate in mountain living with this stunning new construction home, perfectly situated on a sprawling lot in the heart of the Colorado Rockies. Bordering the scenic White River National Forest and Elk Mountain, this property offers unparalleled privacy, panoramic mountain views, and endless outdoor adventures right at your doorstep. Just 35 minutes from Carbondale and a little over an hour to Aspen/Snowmass for world-class skiing, this home provides the perfect balance of seclusion and convenience. A treehouse adds incredible charm and versatility to this property. Whether you envision it as an office retreat, an exercise studio, or a cozy hideaway, this space gives you options.

## **DETAILS**

Address: 787 Serpentine Trail

City: Marble

Bed & Bath: 3 Bed | 3 Bath Size: 2,383 sq. ft.

MLS#: 187586

Taxes: \$452.10 (2024)

HOA: No HOA Year Built: 2023

## **FEATURES**

- Stunning new build in the heart of Colorado Rockies
- Borders national forest and Elk Mountain for privacy
- Enjoy panoramic views and outdoor adventure every day

- Just 35 minutes to Carbondale, near Aspen/ Snowmass skiing
- Charming treehouse perfect for office, studio, or retreat
- Where mountain beauty and luxury living come together