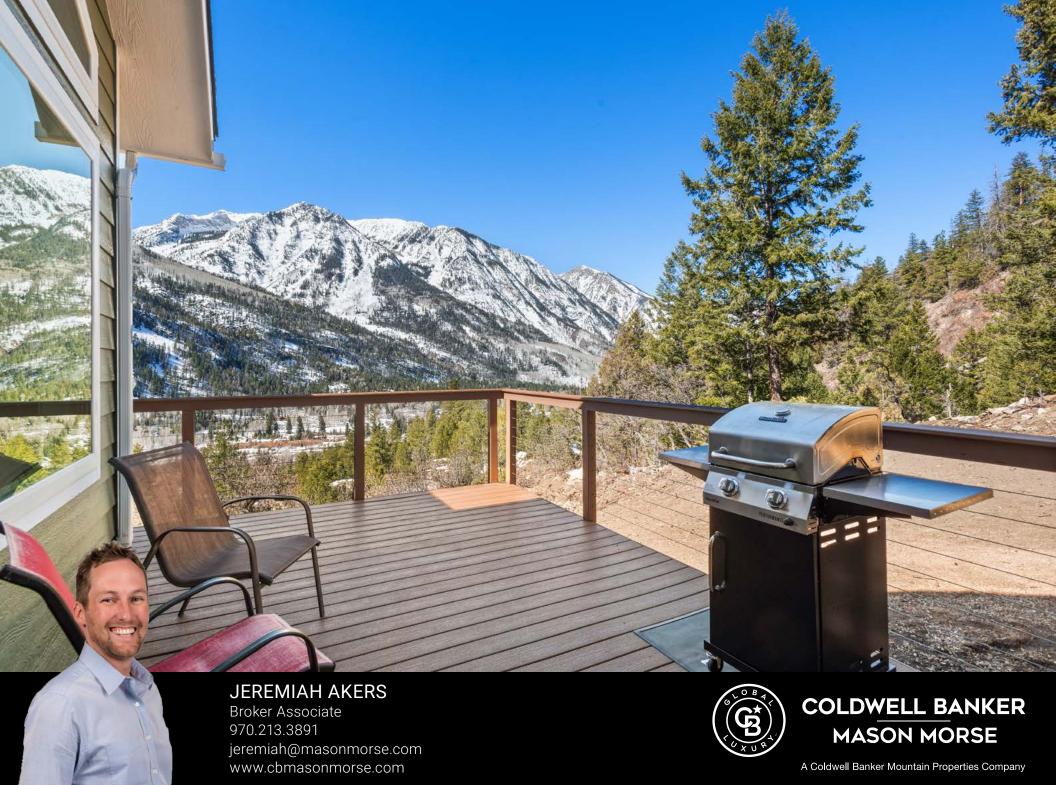

## COLORADO DREAM HOME WHERE LUXURY MEETS NATURE

Experience the ultimate in mountain living with this stunning new construction home, perfectly situated on a sprawling lot in the heart of the Colorado Rockies. Bordering the scenic White River National Forest and Elk Mountain, this property offers unparalleled privacy, panoramic mountain views, and endless outdoor adventures right at your doorstep. Just 35 minutes from Carbondale and a little over an hour to Aspen/Snowmass for world-class skiing, this home provides the perfect balance of seclusion and convenience. A treehouse adds incredible charm and versatility to this property. Whether you envision it as an office retreat, an exercise studio, or a cozy hideaway, this space gives you options.

## **FEATURES**

- Stunning new build in the heart of Colorado Rockies
- Borders national forest and Elk Mountain for privacy
- Enjoy panoramic views and outdoor adventure every day

- Just 35 minutes to Carbondale, near Aspen/ Snowmass skiing
- Charming treehouse perfect for office, studio, or retreat
- Where mountain beauty and luxury living come together